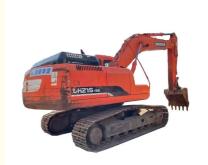

# Original Hydraulic Cylinder DOOSAN DH215Lc-9T Excavator Affordable and for Crushing

### **Product Specification**

Showroom Location: None · Operating Weight: 21000 . Bucket Capacity: 1 m<sup>3</sup> • Machine Weight: 21000 KG Hydraulic Cylinder Brand: Original • Hydraulic Pump Brand: Original Hydraulic Valve Brand: Original . Engine Brand: Doosan 110KW • Power: • Machinery Test Report: Provided • Video Outgoing-inspection: Provided

 Core Components: Pressure Vessel, Motor, Other, Bearing, Gear, Pump, Gearbox, Engine, PLC

Year: 2022Working Hours: 0-2000