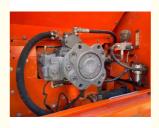

### **Product Specification**

Showroom Location: None · Operating Weight: 21000 . Bucket Capacity: 1 m<sup>3</sup> • Machine Weight: 21000 KG Hydraulic Cylinder Brand: Original • Hydraulic Pump Brand: Original Hydraulic Valve Brand: Original . Engine Brand: Doosan 110KW • Power: • Machinery Test Report: Provided • Video Outgoing-inspection: Provided

 Core Components: Pressure Vessel, Motor, Other, Bearing, Gear, Pump, Gearbox, Engine, PLC

Year: 2022Working Hours: 0-2000