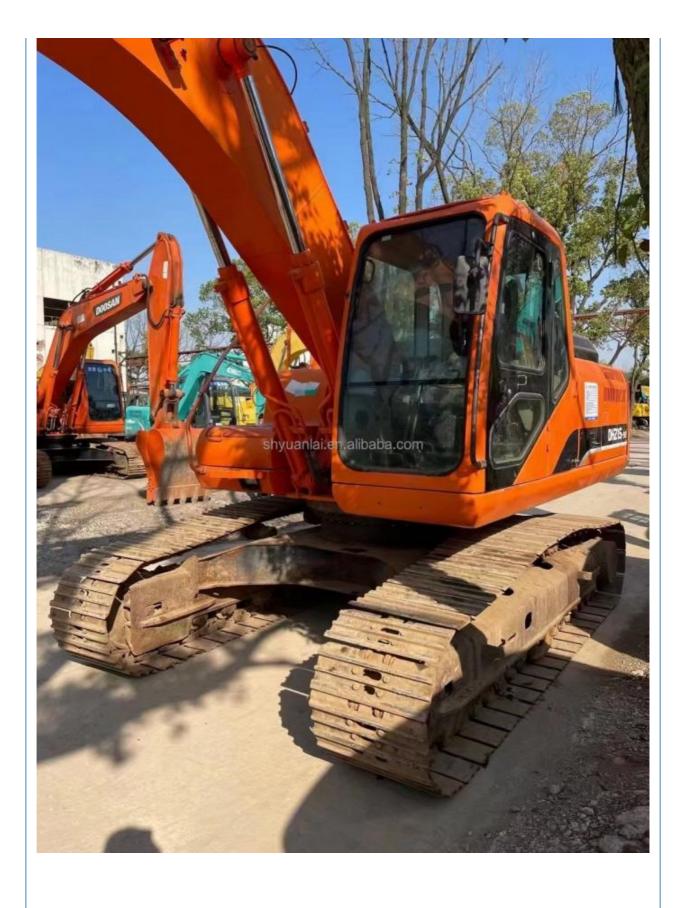

# Original Hydraulic Cylinder DOOSAN DH215Lc-9T Excavator Affordable and for Crushing

### **Product Specification**

Showroom Location: None · Operating Weight: 21000 . Bucket Capacity: 1 m<sup>3</sup> • Machine Weight: 21000 KG Hydraulic Cylinder Brand: Original • Hydraulic Pump Brand: Original Hydraulic Valve Brand: Original . Engine Brand: Doosan 110KW • Power: • Machinery Test Report: Provided • Video Outgoing-inspection: Provided

 Core Components: Pressure Vessel, Motor, Other, Bearing, Gear, Pump, Gearbox, Engine, PLC

Year: 2022Working Hours: 0-2000