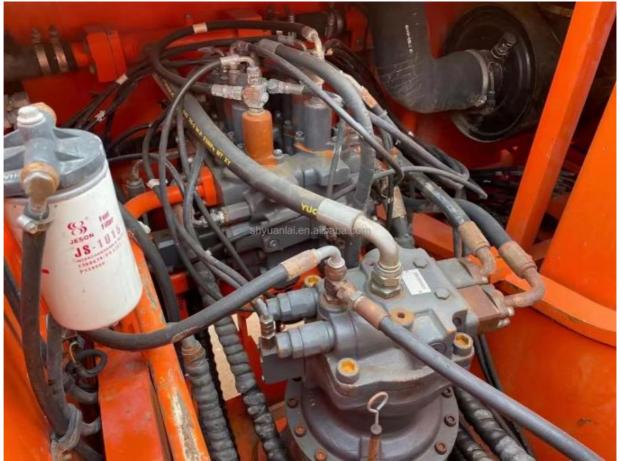

### **Product Specification**

Showroom Location: None · Operating Weight: 21000 . Bucket Capacity: 1 m<sup>3</sup> • Machine Weight: 21000 KG Hydraulic Cylinder Brand: Original • Hydraulic Pump Brand: Original Hydraulic Valve Brand: Original . Engine Brand: Doosan 110KW • Power: • Machinery Test Report: Provided • Video Outgoing-inspection: Provided

 Core Components: Pressure Vessel, Motor, Other, Bearing, Gear, Pump, Gearbox, Engine, PLC

Year: 2022Working Hours: 0-2000