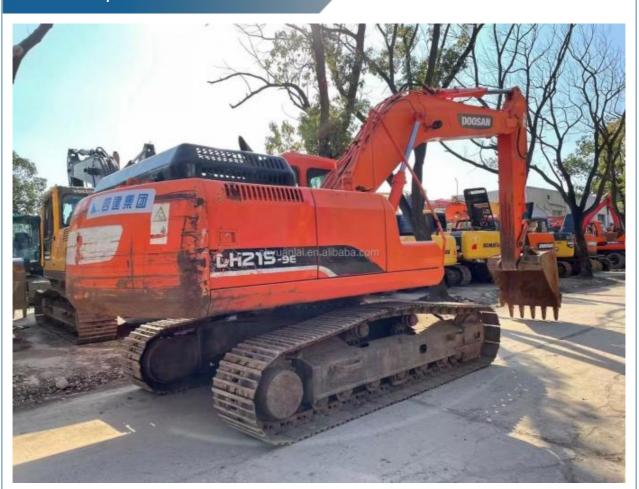

# Original Hydraulic Cylinder DOOSAN DH215Lc-9T Excavator Affordable and for Crushing

### **Product Specification**

Showroom Location: None · Operating Weight: 21000 . Bucket Capacity: 1 m<sup>3</sup> • Machine Weight: 21000 KG Hydraulic Cylinder Brand: Original • Hydraulic Pump Brand: Original Hydraulic Valve Brand: Original . Engine Brand: Doosan 110KW • Power: • Machinery Test Report: Provided • Video Outgoing-inspection: Provided

 Core Components: Pressure Vessel, Motor, Other, Bearing, Gear, Pump, Gearbox, Engine, PLC

Year: 2022Working Hours: 0-2000