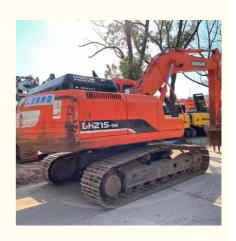

# Original Hydraulic Cylinder DOOSAN DH215Lc-9T Excavator Affordable and for Crushing

### **Product Specification**

Showroom Location: None · Operating Weight: 21000 . Bucket Capacity: 1 m<sup>3</sup> • Machine Weight: 21000 KG Hydraulic Cylinder Brand: Original • Hydraulic Pump Brand: Original Hydraulic Valve Brand: Original . Engine Brand: Doosan 110KW • Power: • Machinery Test Report: Provided • Video Outgoing-inspection: Provided

 Core Components: Pressure Vessel, Motor, Other, Bearing, Gear, Pump, Gearbox, Engine, PLC

Year: 2022Working Hours: 0-2000