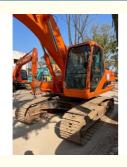

# Original Hydraulic Cylinder DOOSAN DH215Lc-9T Excavator Affordable and for Crushing

### **Product Specification**

Showroom Location: None · Operating Weight: 21000 . Bucket Capacity: 1 m<sup>3</sup> • Machine Weight: 21000 KG Hydraulic Cylinder Brand: Original • Hydraulic Pump Brand: Original Hydraulic Valve Brand: Original . Engine Brand: Doosan 110KW • Power: • Machinery Test Report: Provided • Video Outgoing-inspection: Provided

 Core Components: Pressure Vessel, Motor, Other, Bearing, Gear, Pump, Gearbox, Engine, PLC

Year: 2022Working Hours: 0-2000