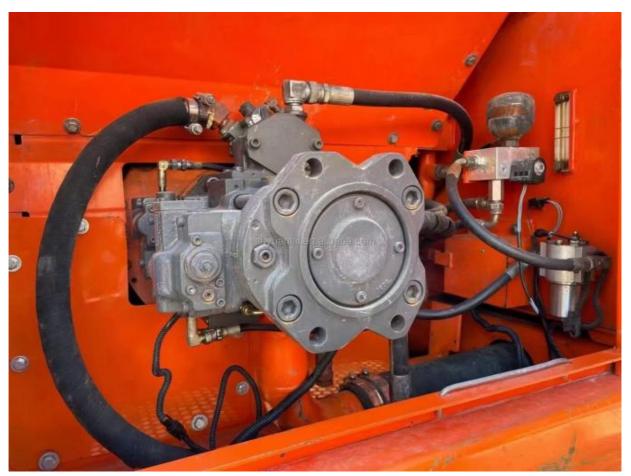

### **Product Specification**

Showroom Location: None · Operating Weight: 21000 . Bucket Capacity: 1 m<sup>3</sup> • Machine Weight: 21000 KG Hydraulic Cylinder Brand: Original • Hydraulic Pump Brand: Original Hydraulic Valve Brand: Original . Engine Brand: Doosan 110KW • Power: • Machinery Test Report: Provided • Video Outgoing-inspection: Provided

 Core Components: Pressure Vessel, Motor, Other, Bearing, Gear, Pump, Gearbox, Engine, PLC

Year: 2022Working Hours: 0-2000