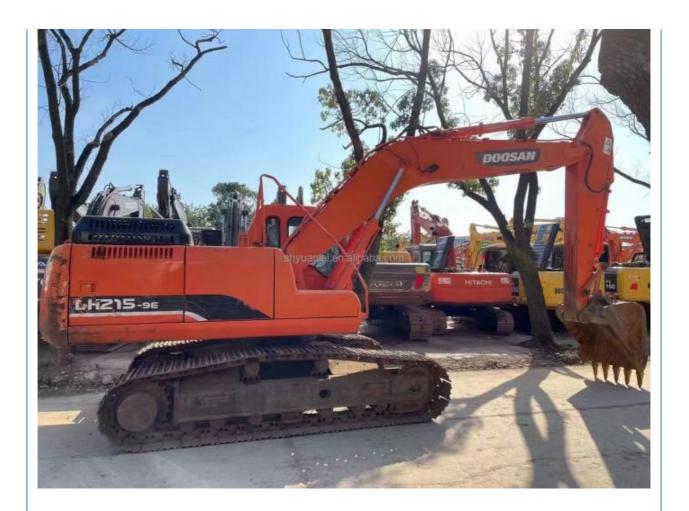

# Original Hydraulic Cylinder DOOSAN DH215Lc-9T Excavator Affordable and for Crushing

### **Product Specification**

Showroom Location: None · Operating Weight: 21000 . Bucket Capacity: 1 m<sup>3</sup> • Machine Weight: 21000 KG Hydraulic Cylinder Brand: Original • Hydraulic Pump Brand: Original Hydraulic Valve Brand: Original . Engine Brand: Doosan 110KW • Power: • Machinery Test Report: Provided • Video Outgoing-inspection: Provided