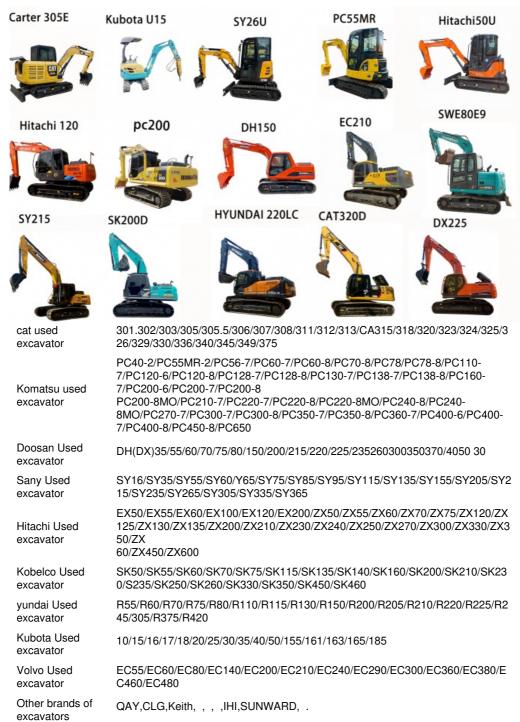

# Original Hydraulic Cylinder DOOSAN DH215Lc-9T Excavator Affordable and for Crushing

### **Product Specification**

Showroom Location: None · Operating Weight: 21000 . Bucket Capacity: 1 m<sup>3</sup> • Machine Weight: 21000 KG Hydraulic Cylinder Brand: Original • Hydraulic Pump Brand: Original Hydraulic Valve Brand: Original . Engine Brand: Doosan 110KW • Power: • Machinery Test Report: Provided • Video Outgoing-inspection: Provided

 Core Components: Pressure Vessel, Motor, Other, Bearing, Gear, Pump, Gearbox, Engine, PLC

Year: 2022Working Hours: 0-2000