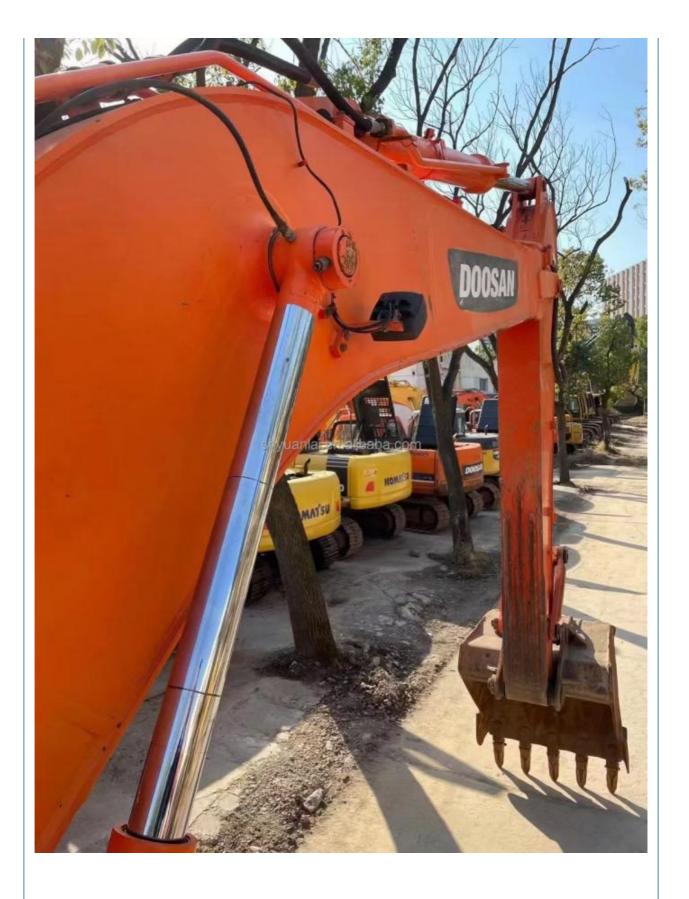

# Original Hydraulic Cylinder DOOSAN DH215Lc-9T Excavator Affordable and for Crushing

### **Product Specification**

Showroom Location: None · Operating Weight: 21000 . Bucket Capacity: 1 m<sup>3</sup> • Machine Weight: 21000 KG Hydraulic Cylinder Brand: Original • Hydraulic Pump Brand: Original Hydraulic Valve Brand: Original . Engine Brand: Doosan 110KW • Power: • Machinery Test Report: Provided • Video Outgoing-inspection: Provided