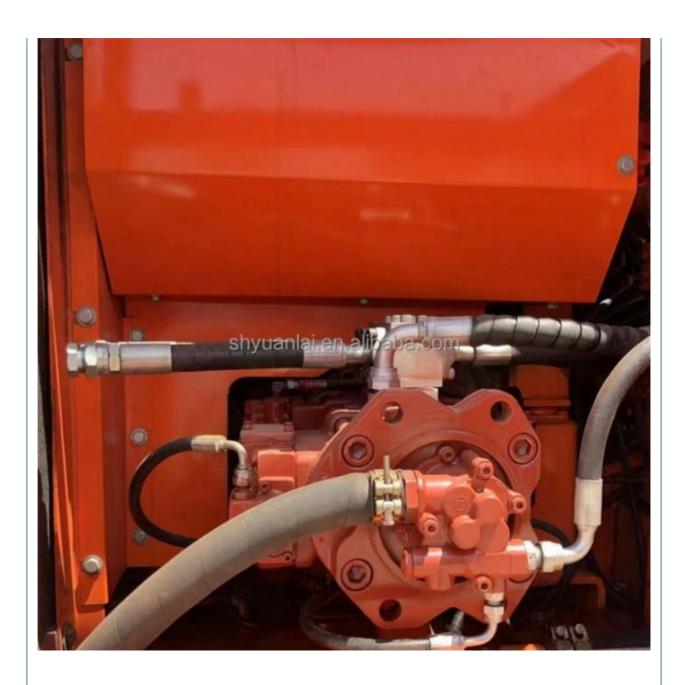

### **Product Specification**

Showroom Location: None · Operating Weight: 21400 . Bucket Capacity: 1 m<sup>3</sup> • Machine Weight: 22000 KG Hydraulic Cylinder Brand: Original • Hydraulic Pump Brand: Original Hydraulic Valve Brand: Original . Engine Brand: Doosan 108KW • Power: • Machinery Test Report: Provided • Video Outgoing-inspection: Provided