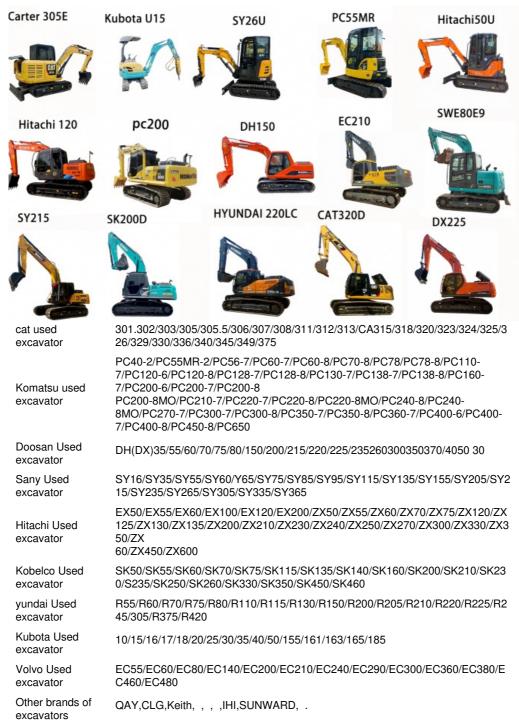

# Used Doosan Excavator DH220Lc-7 with Original Hydraulic Cylinder and Good Cab Sealing

### **Product Specification**

Showroom Location: None · Operating Weight: 21400 . Bucket Capacity: 1 m<sup>3</sup> • Machine Weight: 22000 KG Hydraulic Cylinder Brand: Original • Hydraulic Pump Brand: Original Hydraulic Valve Brand: Original . Engine Brand: Doosan 108KW • Power: • Machinery Test Report: Provided • Video Outgoing-inspection: Provided

 Core Components: Pressure Vessel, Motor, Other, Bearing, Gear, Pump, Gearbox, Engine, PLC

Year: 2020Working Hours: 0-2000