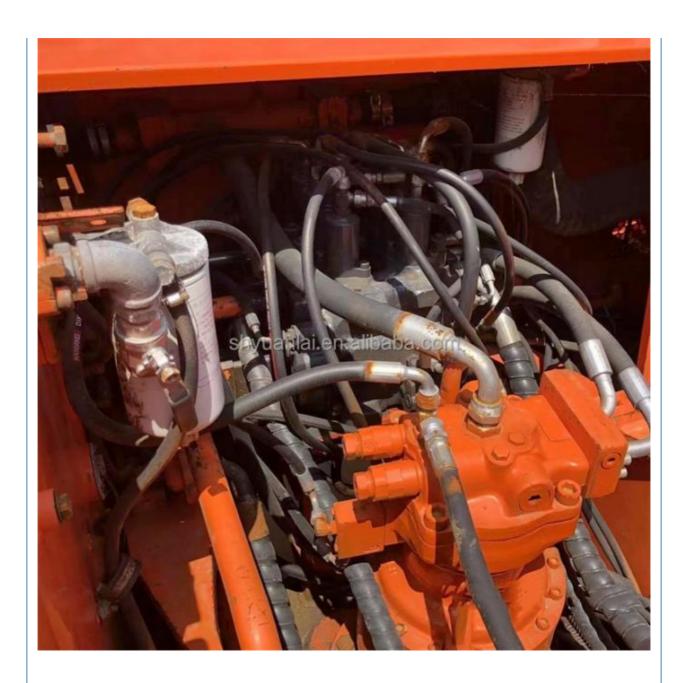

### **Product Specification**

Showroom Location: None · Operating Weight: 21400 . Bucket Capacity: 1 m<sup>3</sup> • Machine Weight: 22000 KG Hydraulic Cylinder Brand: Original • Hydraulic Pump Brand: Original Hydraulic Valve Brand: Original . Engine Brand: Doosan 108KW • Power: • Machinery Test Report: Provided • Video Outgoing-inspection: Provided