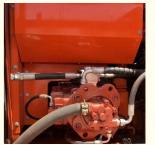

### **Product Specification**

Showroom Location: None · Operating Weight: 21400 . Bucket Capacity: 1 m<sup>3</sup> • Machine Weight: 22000 KG Hydraulic Cylinder Brand: Original • Hydraulic Pump Brand: Original Hydraulic Valve Brand: Original . Engine Brand: Doosan 108KW • Power: • Machinery Test Report: Provided • Video Outgoing-inspection: Provided

 Core Components: Pressure Vessel, Motor, Other, Bearing, Gear, Pump, Gearbox, Engine, PLC

Year: 2020Working Hours: 0-2000