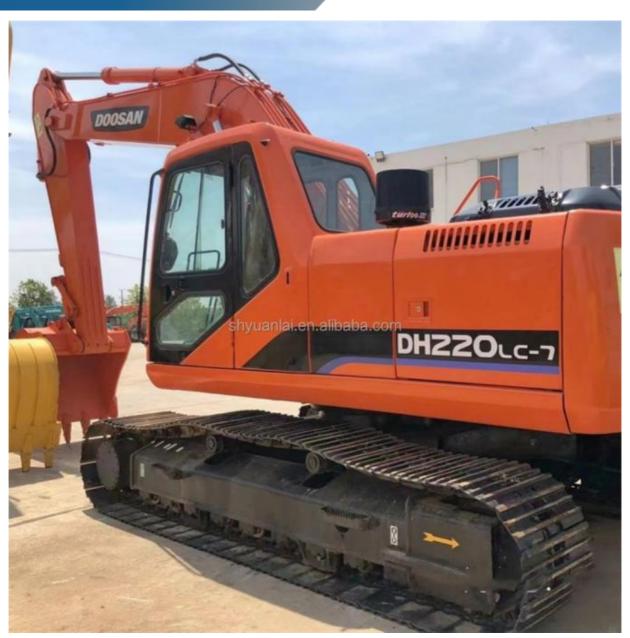

# Used Doosan Excavator DH220Lc-7 with Original Hydraulic Cylinder and Good Cab Sealing

### **Product Specification**

Showroom Location: None · Operating Weight: 21400 . Bucket Capacity: 1 m<sup>3</sup> • Machine Weight: 22000 KG Hydraulic Cylinder Brand: Original • Hydraulic Pump Brand: Original Hydraulic Valve Brand: Original . Engine Brand: Doosan 108KW • Power: • Machinery Test Report: Provided • Video Outgoing-inspection: Provided

 Core Components: Pressure Vessel, Motor, Other, Bearing, Gear, Pump, Gearbox, Engine, PLC

Year: 2020Working Hours: 0-2000