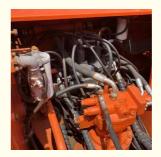

### **Product Specification**

Showroom Location: None · Operating Weight: 21400 . Bucket Capacity: 1 m<sup>3</sup> • Machine Weight: 22000 KG Hydraulic Cylinder Brand: Original • Hydraulic Pump Brand: Original Hydraulic Valve Brand: Original . Engine Brand: Doosan 108KW • Power: • Machinery Test Report: Provided • Video Outgoing-inspection: Provided

 Core Components: Pressure Vessel, Motor, Other, Bearing, Gear, Pump, Gearbox, Engine, PLC

Year: 2020Working Hours: 0-2000