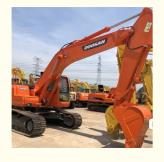

# Used Doosan Excavator DH220Lc-7 with Original Hydraulic Cylinder and Good Cab Sealing

### **Product Specification**

Showroom Location: None · Operating Weight: 21400 . Bucket Capacity: 1 m<sup>3</sup> • Machine Weight: 22000 KG Hydraulic Cylinder Brand: Original • Hydraulic Pump Brand: Original Hydraulic Valve Brand: Original . Engine Brand: Doosan 108KW • Power: • Machinery Test Report: Provided • Video Outgoing-inspection: Provided