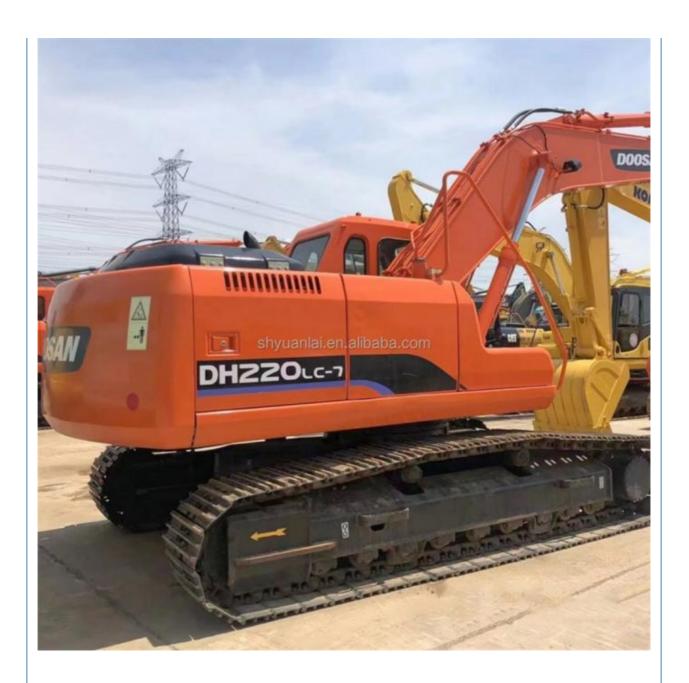

# Used Doosan Excavator DH220Lc-7 with Original Hydraulic Cylinder and Good Cab Sealing

### **Product Specification**

Showroom Location: None · Operating Weight: 21400 . Bucket Capacity: 1 m<sup>3</sup> • Machine Weight: 22000 KG Hydraulic Cylinder Brand: Original • Hydraulic Pump Brand: Original Hydraulic Valve Brand: Original . Engine Brand: Doosan 108KW • Power: • Machinery Test Report: Provided • Video Outgoing-inspection: Provided

 Core Components: Pressure Vessel, Motor, Other, Bearing, Gear, Pump, Gearbox, Engine, PLC

Year: 2020Working Hours: 0-2000