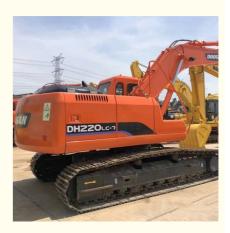

# Used Doosan Excavator DH220Lc-7 with Original Hydraulic Cylinder and Good Cab Sealing

### **Product Specification**

Showroom Location: None · Operating Weight: 21400 . Bucket Capacity: 1 m<sup>3</sup> • Machine Weight: 22000 KG Hydraulic Cylinder Brand: Original • Hydraulic Pump Brand: Original Hydraulic Valve Brand: Original . Engine Brand: Doosan 108KW • Power: • Machinery Test Report: Provided • Video Outgoing-inspection: Provided