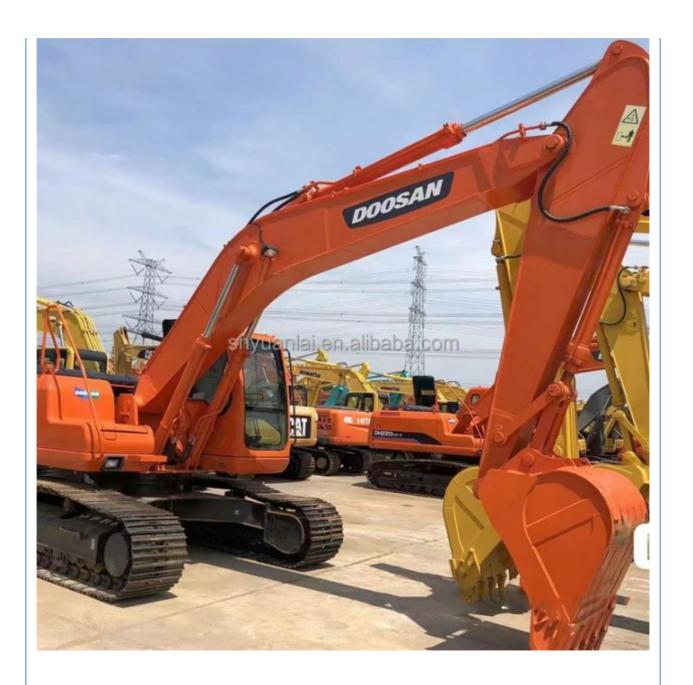

# Used Doosan Excavator DH220Lc-7 with Original Hydraulic Cylinder and Good Cab Sealing

### **Product Specification**

Showroom Location: None · Operating Weight: 21400 . Bucket Capacity: 1 m<sup>3</sup> • Machine Weight: 22000 KG Hydraulic Cylinder Brand: Original • Hydraulic Pump Brand: Original Hydraulic Valve Brand: Original . Engine Brand: Doosan 108KW • Power: • Machinery Test Report: Provided • Video Outgoing-inspection: Provided