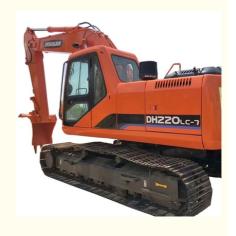

# Used Doosan Excavator DH220Lc-7 with Original Hydraulic Cylinder and Good Cab Sealing

### **Product Specification**

Showroom Location: None · Operating Weight: 21400 . Bucket Capacity: 1 m<sup>3</sup> • Machine Weight: 22000 KG Hydraulic Cylinder Brand: Original • Hydraulic Pump Brand: Original Hydraulic Valve Brand: Original . Engine Brand: Doosan 108KW • Power: • Machinery Test Report: Provided • Video Outgoing-inspection: Provided