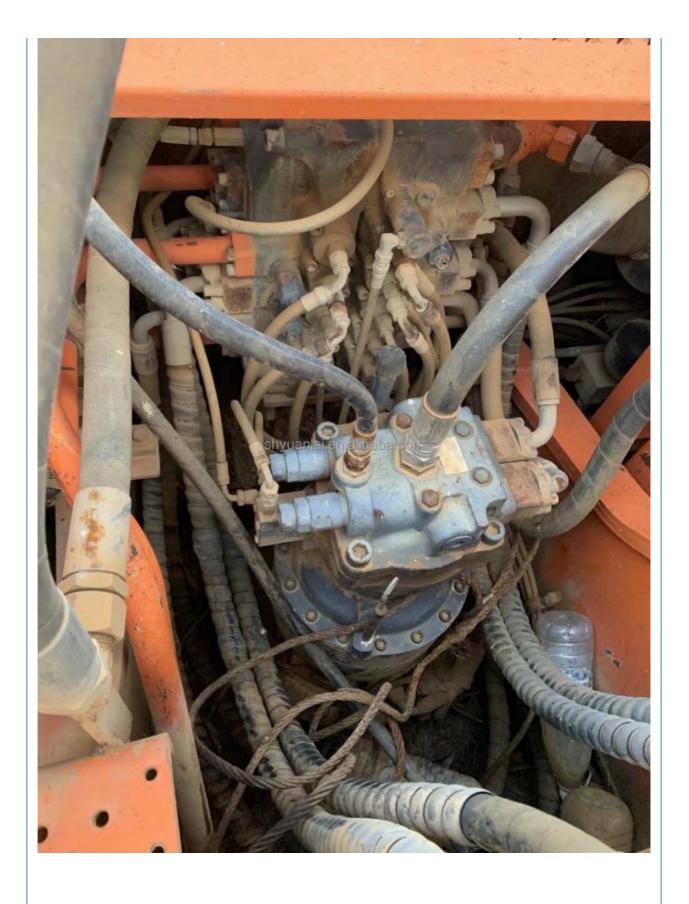

### **Product Specification**

Showroom Location: None · Operating Weight: 20600 . Bucket Capacity:  $1 \, \text{m}^3$ • Machine Weight: 22000 KG Hydraulic Cylinder Brand: Original • Hydraulic Pump Brand: Original Hydraulic Valve Brand: Original . Engine Brand: Doosan 108KW • Power: • Machinery Test Report: Provided • Video Outgoing-inspection: Provided

 Core Components: Pressure Vessel, Motor, Other, Bearing, Gear, Pump, Gearbox, Engine, PLC

Year: 2020Working Hours: 0-2000