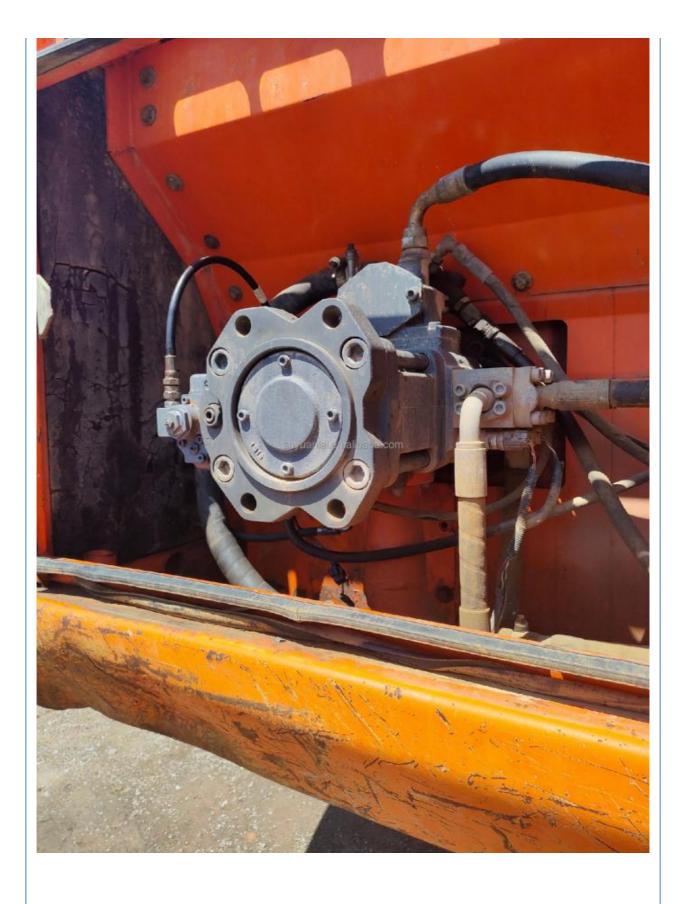

### **Product Specification**

Showroom Location: None · Operating Weight: 20600 . Bucket Capacity:  $1 \, \text{m}^3$ • Machine Weight: 22000 KG Hydraulic Cylinder Brand: Original • Hydraulic Pump Brand: Original Hydraulic Valve Brand: Original . Engine Brand: Doosan 108KW • Power: • Machinery Test Report: Provided • Video Outgoing-inspection: Provided

 Core Components: Pressure Vessel, Motor, Other, Bearing, Gear, Pump, Gearbox, Engine, PLC

Year: 2020Working Hours: 0-2000