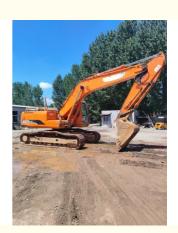

# Doosan Excavator DH225LC-9 Used for High Slope Efficiency and Excellent Cab Sealing

### **Product Specification**

Showroom Location: None · Operating Weight: 20600 . Bucket Capacity:  $1 \, \text{m}^3$ • Machine Weight: 22000 KG Hydraulic Cylinder Brand: Original • Hydraulic Pump Brand: Original Hydraulic Valve Brand: Original . Engine Brand: Doosan 108KW • Power: • Machinery Test Report: Provided • Video Outgoing-inspection: Provided