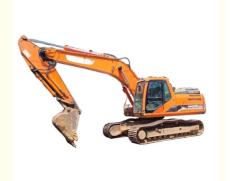

# Doosan Excavator DH225LC-9 Used for High Slope Efficiency and Excellent Cab Sealing

### **Product Specification**

Showroom Location: None · Operating Weight: 20600 . Bucket Capacity:  $1 \, \text{m}^3$ • Machine Weight: 22000 KG Hydraulic Cylinder Brand: Original • Hydraulic Pump Brand: Original Hydraulic Valve Brand: Original . Engine Brand: Doosan 108KW • Power: • Machinery Test Report: Provided • Video Outgoing-inspection: Provided