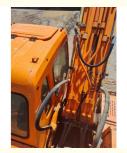

### **Product Specification**

Showroom Location: None · Operating Weight: 20600 . Bucket Capacity:  $1 \, \text{m}^3$ • Machine Weight: 22000 KG Hydraulic Cylinder Brand: Original • Hydraulic Pump Brand: Original Hydraulic Valve Brand: Original . Engine Brand: Doosan 108KW • Power: • Machinery Test Report: Provided • Video Outgoing-inspection: Provided

 Core Components: Pressure Vessel, Motor, Other, Bearing, Gear, Pump, Gearbox, Engine, PLC

Year: 2020Working Hours: 0-2000