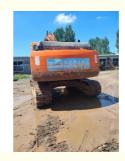

# Doosan Excavator DH225LC-9 Used for High Slope Efficiency and Excellent Cab Sealing

### **Product Specification**

Showroom Location: None · Operating Weight: 20600 . Bucket Capacity:  $1 \, \text{m}^3$ • Machine Weight: 22000 KG Hydraulic Cylinder Brand: Original • Hydraulic Pump Brand: Original Hydraulic Valve Brand: Original . Engine Brand: Doosan 108KW • Power: • Machinery Test Report: Provided • Video Outgoing-inspection: Provided