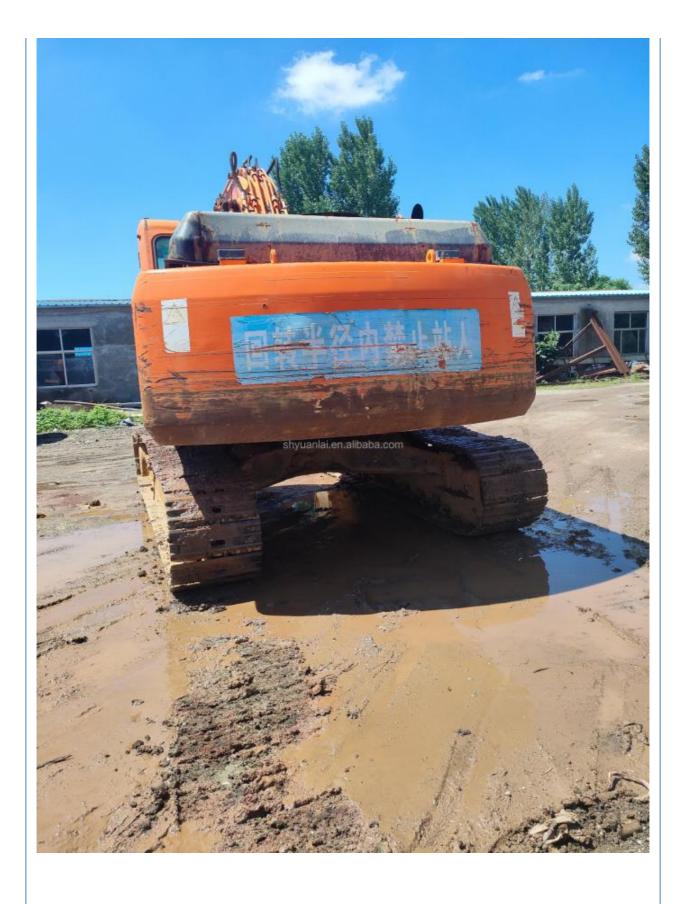

# Doosan Excavator DH225LC-9 Used for High Slope Efficiency and Excellent Cab Sealing

### **Product Specification**

Showroom Location: None · Operating Weight: 20600 . Bucket Capacity:  $1 \, \text{m}^3$ • Machine Weight: 22000 KG Hydraulic Cylinder Brand: Original • Hydraulic Pump Brand: Original Hydraulic Valve Brand: Original . Engine Brand: Doosan 108KW • Power: • Machinery Test Report: Provided • Video Outgoing-inspection: Provided