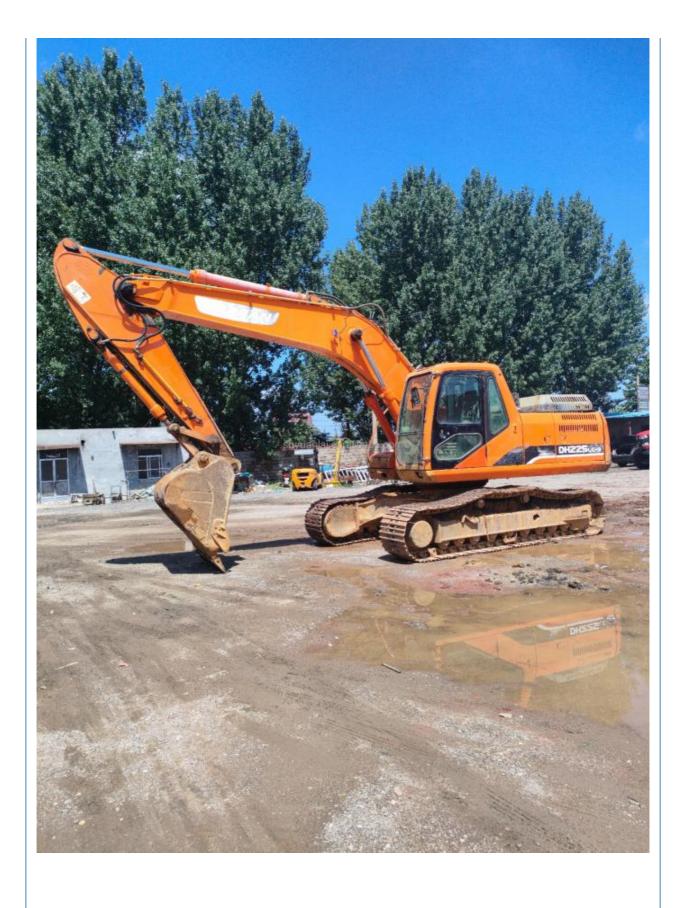

# Doosan Excavator DH225LC-9 Used for High Slope Efficiency and Excellent Cab Sealing

### **Product Specification**

Showroom Location: None · Operating Weight: 20600 . Bucket Capacity:  $1 \, \text{m}^3$ • Machine Weight: 22000 KG Hydraulic Cylinder Brand: Original • Hydraulic Pump Brand: Original Hydraulic Valve Brand: Original . Engine Brand: Doosan 108KW • Power: • Machinery Test Report: Provided • Video Outgoing-inspection: Provided

 Core Components: Pressure Vessel, Motor, Other, Bearing, Gear, Pump, Gearbox, Engine, PLC

Year: 2020Working Hours: 0-2000