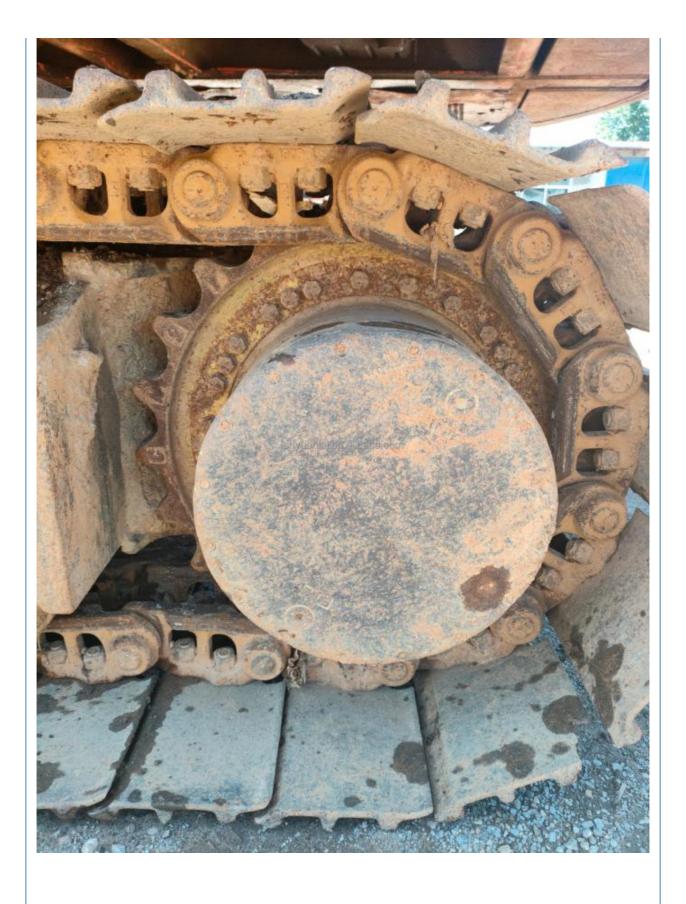

### **Product Specification**

Showroom Location: None · Operating Weight: 20600 . Bucket Capacity:  $1 \, \text{m}^3$ • Machine Weight: 22000 KG Hydraulic Cylinder Brand: Original • Hydraulic Pump Brand: Original Hydraulic Valve Brand: Original . Engine Brand: Doosan 108KW • Power: • Machinery Test Report: Provided • Video Outgoing-inspection: Provided

 Core Components: Pressure Vessel, Motor, Other, Bearing, Gear, Pump, Gearbox, Engine, PLC

Year: 2020Working Hours: 0-2000