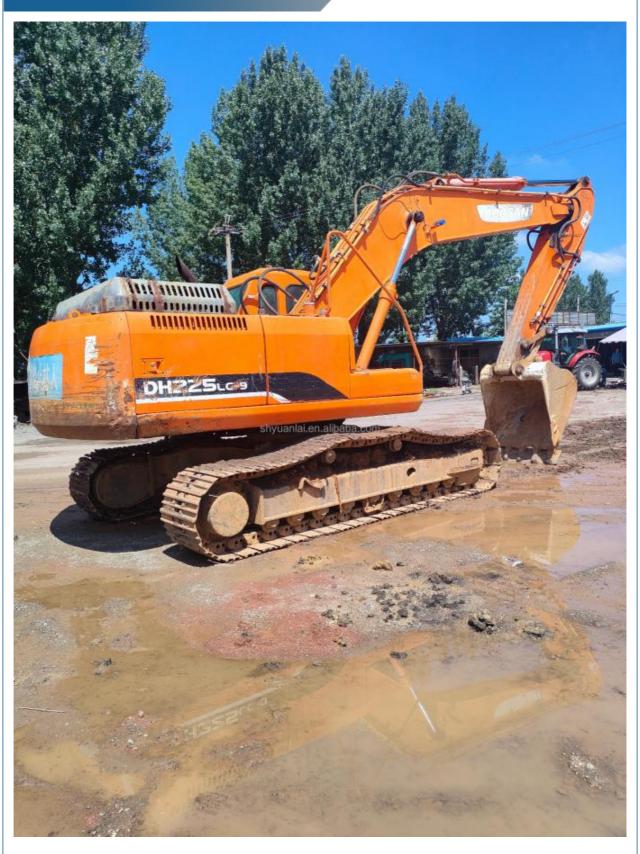

# Doosan Excavator DH225LC-9 Used for High Slope Efficiency and Excellent Cab Sealing

### **Product Specification**

Showroom Location: None · Operating Weight: 20600 . Bucket Capacity:  $1 \, \text{m}^3$ • Machine Weight: 22000 KG Hydraulic Cylinder Brand: Original • Hydraulic Pump Brand: Original Hydraulic Valve Brand: Original . Engine Brand: Doosan 108KW • Power: • Machinery Test Report: Provided • Video Outgoing-inspection: Provided