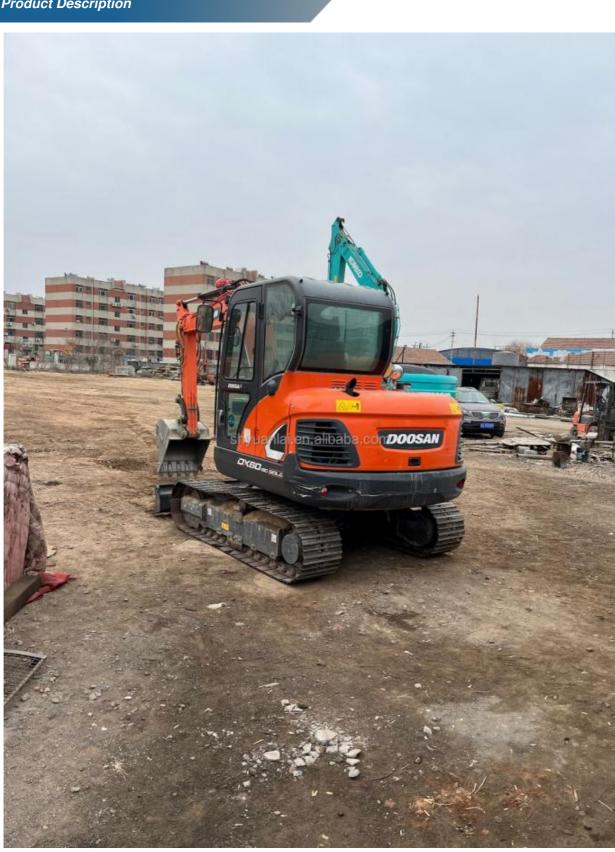

## Original Hydraulic Cylinder Used Doosan Excavator DX60 with High Slope Efficiency

| <ul> <li>Showroom Location:</li> </ul>         | None                                                                     |
|------------------------------------------------|--------------------------------------------------------------------------|
| <ul> <li>Operating Weight:</li> </ul>          | 5700                                                                     |
| <ul> <li>Bucket Capacity:</li> </ul>           | 39.7KW                                                                   |
| <ul> <li>Machine Weight:</li> </ul>            | 6000 KG                                                                  |
| Hydraulic Cylinder Brand:                      | Original                                                                 |
| Hydraulic Pump Brand:                          | Original                                                                 |
| Hydraulic Valve Brand:                         | Original                                                                 |
| <ul> <li>Engine Brand:</li> </ul>              | YANMAR                                                                   |
| • Power:                                       | 39.7KW                                                                   |
| <ul> <li>Machinery Test Report:</li> </ul>     | Provided                                                                 |
| <ul> <li>Video Outgoing-inspection:</li> </ul> | Provided                                                                 |
| Core Components:                               | Pressure Vessel, Motor, Other, Bearing, Gear, Pump, Gearbox, Engine, PLC |
| • Year:                                        | 2019                                                                     |
|                                                |                                                                          |