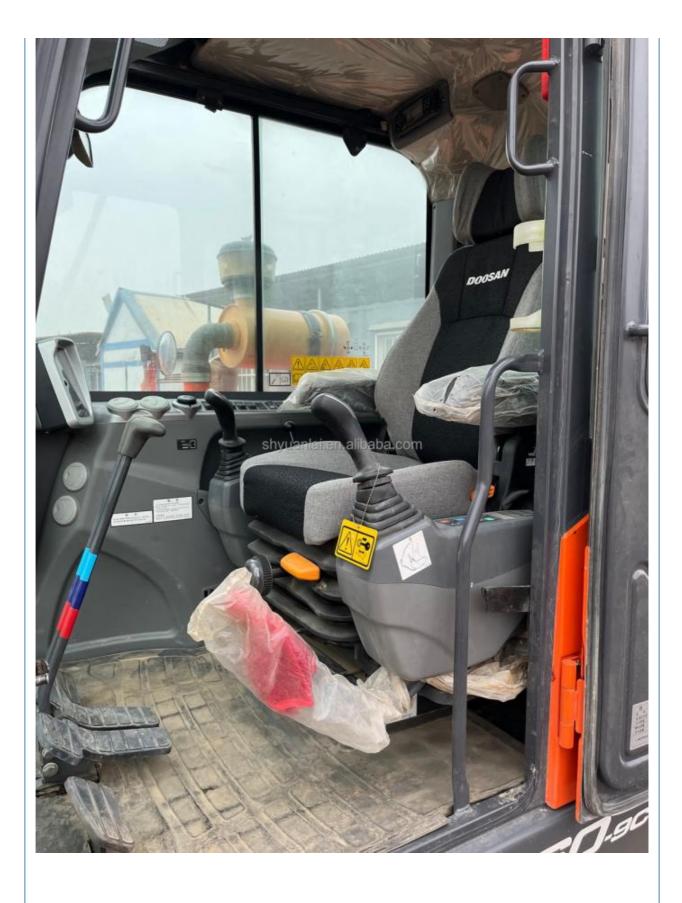

## Original Hydraulic Cylinder Used Doosan Excavator DX60 with High Slope Efficiency

| <ul> <li>Showroom Location:</li> </ul>         | None                                                                     |
|------------------------------------------------|--------------------------------------------------------------------------|
| <ul> <li>Operating Weight:</li> </ul>          | 5700                                                                     |
| <ul> <li>Bucket Capacity:</li> </ul>           | 39.7KW                                                                   |
| <ul> <li>Machine Weight:</li> </ul>            | 6000 KG                                                                  |
| Hydraulic Cylinder Brand:                      | Original                                                                 |
| Hydraulic Pump Brand:                          | Original                                                                 |
| Hydraulic Valve Brand:                         | Original                                                                 |
| <ul> <li>Engine Brand:</li> </ul>              | YANMAR                                                                   |
| • Power:                                       | 39.7KW                                                                   |
| <ul> <li>Machinery Test Report:</li> </ul>     | Provided                                                                 |
| <ul> <li>Video Outgoing-inspection:</li> </ul> | Provided                                                                 |
| Core Components:                               | Pressure Vessel, Motor, Other, Bearing, Gear, Pump, Gearbox, Engine, PLC |
| • Year:                                        | 2019                                                                     |
|                                                |                                                                          |