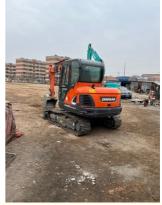

## Original Hydraulic Cylinder Used Doosan Excavator DX60 with High Slope Efficiency

| <ul> <li>Showroom Location:</li> </ul>         | None                                                                     |
|------------------------------------------------|--------------------------------------------------------------------------|
| <ul> <li>Operating Weight:</li> </ul>          | 5700                                                                     |
| <ul> <li>Bucket Capacity:</li> </ul>           | 39.7KW                                                                   |
| <ul> <li>Machine Weight:</li> </ul>            | 6000 KG                                                                  |
| Hydraulic Cylinder Brand:                      | Original                                                                 |
| Hydraulic Pump Brand:                          | Original                                                                 |
| Hydraulic Valve Brand:                         | Original                                                                 |
| <ul> <li>Engine Brand:</li> </ul>              | YANMAR                                                                   |
| • Power:                                       | 39.7KW                                                                   |
| <ul> <li>Machinery Test Report:</li> </ul>     | Provided                                                                 |
| <ul> <li>Video Outgoing-inspection:</li> </ul> | Provided                                                                 |
| Core Components:                               | Pressure Vessel, Motor, Other, Bearing, Gear, Pump, Gearbox, Engine, PLC |
| • Year:                                        | 2019                                                                     |
|                                                |                                                                          |