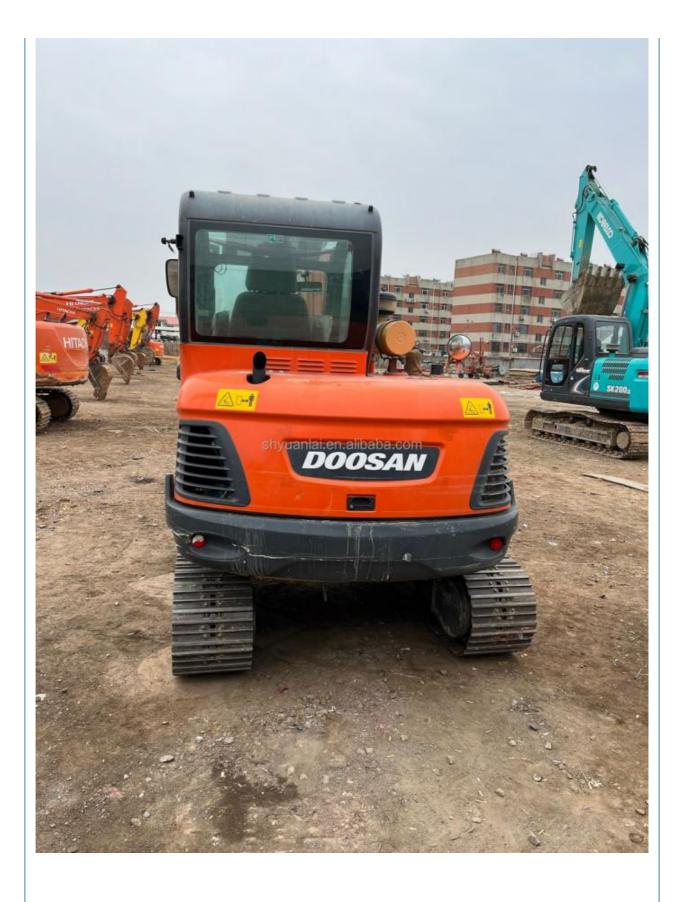

## Original Hydraulic Cylinder Used Doosan Excavator DX60 with High Slope Efficiency

| <ul> <li>Showroom Location:</li> </ul>         | None                                                                     |
|------------------------------------------------|--------------------------------------------------------------------------|
| <ul> <li>Operating Weight:</li> </ul>          | 5700                                                                     |
| <ul> <li>Bucket Capacity:</li> </ul>           | 39.7KW                                                                   |
| <ul> <li>Machine Weight:</li> </ul>            | 6000 KG                                                                  |
| Hydraulic Cylinder Brand:                      | Original                                                                 |
| Hydraulic Pump Brand:                          | Original                                                                 |
| Hydraulic Valve Brand:                         | Original                                                                 |
| <ul> <li>Engine Brand:</li> </ul>              | YANMAR                                                                   |
| • Power:                                       | 39.7KW                                                                   |
| <ul> <li>Machinery Test Report:</li> </ul>     | Provided                                                                 |
| <ul> <li>Video Outgoing-inspection:</li> </ul> | Provided                                                                 |
| Core Components:                               | Pressure Vessel, Motor, Other, Bearing, Gear, Pump, Gearbox, Engine, PLC |
| • Year:                                        | 2019                                                                     |
|                                                |                                                                          |