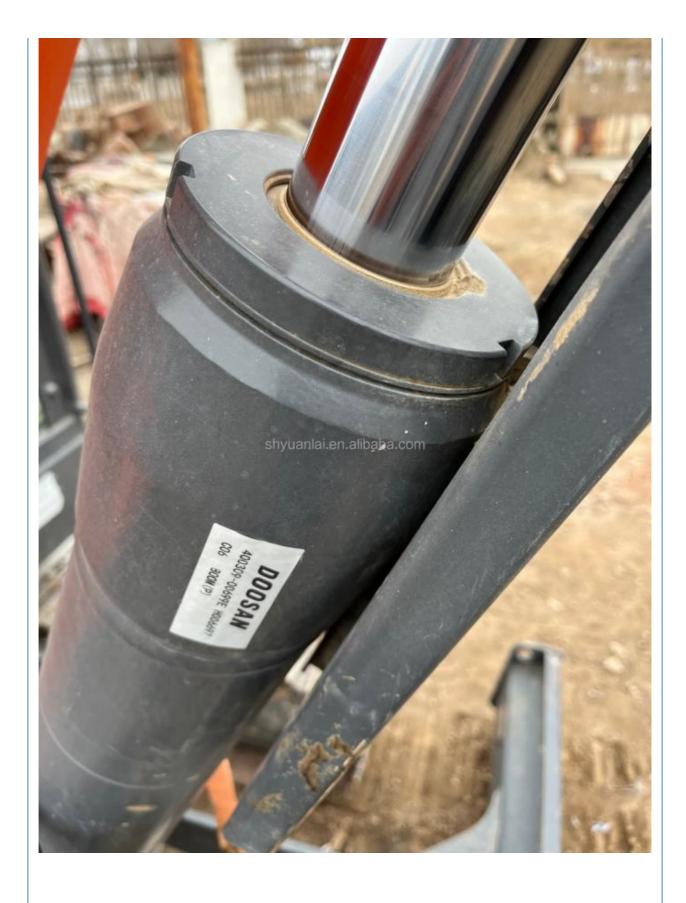

## Original Hydraulic Cylinder Used Doosan Excavator DX60 with High Slope Efficiency

| <ul> <li>Showroom Location:</li> </ul>         | None                                                                     |
|------------------------------------------------|--------------------------------------------------------------------------|
| <ul> <li>Operating Weight:</li> </ul>          | 5700                                                                     |
| <ul> <li>Bucket Capacity:</li> </ul>           | 39.7KW                                                                   |
| <ul> <li>Machine Weight:</li> </ul>            | 6000 KG                                                                  |
| Hydraulic Cylinder Brand:                      | Original                                                                 |
| Hydraulic Pump Brand:                          | Original                                                                 |
| Hydraulic Valve Brand:                         | Original                                                                 |
| <ul> <li>Engine Brand:</li> </ul>              | YANMAR                                                                   |
| • Power:                                       | 39.7KW                                                                   |
| <ul> <li>Machinery Test Report:</li> </ul>     | Provided                                                                 |
| <ul> <li>Video Outgoing-inspection:</li> </ul> | Provided                                                                 |
| Core Components:                               | Pressure Vessel, Motor, Other, Bearing, Gear, Pump, Gearbox, Engine, PLC |
| • Year:                                        | 2019                                                                     |
|                                                |                                                                          |