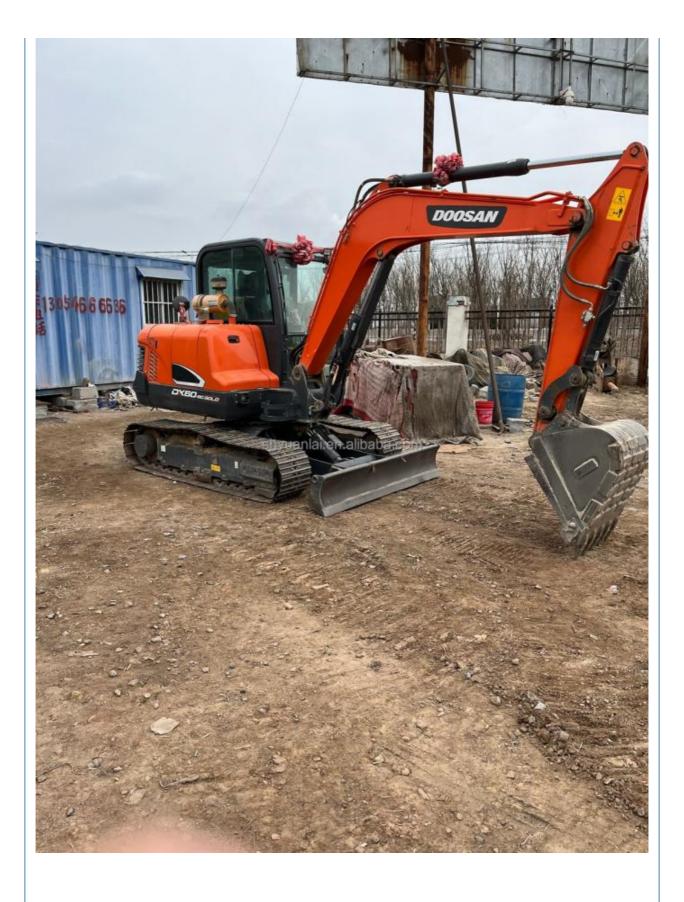

## Original Hydraulic Cylinder Used Doosan Excavator DX60 with High Slope Efficiency

| <ul> <li>Showroom Location:</li> </ul>         | None                                                                     |
|------------------------------------------------|--------------------------------------------------------------------------|
| <ul> <li>Operating Weight:</li> </ul>          | 5700                                                                     |
| <ul> <li>Bucket Capacity:</li> </ul>           | 39.7KW                                                                   |
| <ul> <li>Machine Weight:</li> </ul>            | 6000 KG                                                                  |
| Hydraulic Cylinder Brand:                      | Original                                                                 |
| Hydraulic Pump Brand:                          | Original                                                                 |
| Hydraulic Valve Brand:                         | Original                                                                 |
| <ul> <li>Engine Brand:</li> </ul>              | YANMAR                                                                   |
| • Power:                                       | 39.7KW                                                                   |
| <ul> <li>Machinery Test Report:</li> </ul>     | Provided                                                                 |
| <ul> <li>Video Outgoing-inspection:</li> </ul> | Provided                                                                 |
| Core Components:                               | Pressure Vessel, Motor, Other, Bearing, Gear, Pump, Gearbox, Engine, PLC |
| • Year:                                        | 2019                                                                     |
|                                                |                                                                          |