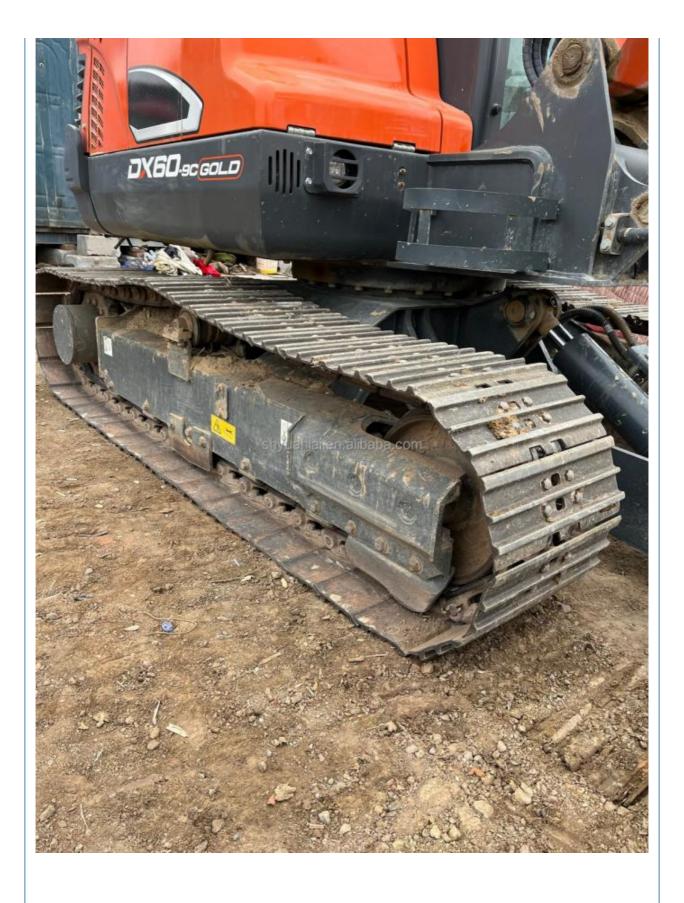

## Original Hydraulic Cylinder Used Doosan Excavator DX60 with High Slope Efficiency

| <ul> <li>Showroom Location:</li> </ul>         | None                                                                     |
|------------------------------------------------|--------------------------------------------------------------------------|
| <ul> <li>Operating Weight:</li> </ul>          | 5700                                                                     |
| <ul> <li>Bucket Capacity:</li> </ul>           | 39.7KW                                                                   |
| <ul> <li>Machine Weight:</li> </ul>            | 6000 KG                                                                  |
| Hydraulic Cylinder Brand:                      | Original                                                                 |
| Hydraulic Pump Brand:                          | Original                                                                 |
| Hydraulic Valve Brand:                         | Original                                                                 |
| <ul> <li>Engine Brand:</li> </ul>              | YANMAR                                                                   |
| • Power:                                       | 39.7KW                                                                   |
| <ul> <li>Machinery Test Report:</li> </ul>     | Provided                                                                 |
| <ul> <li>Video Outgoing-inspection:</li> </ul> | Provided                                                                 |
| Core Components:                               | Pressure Vessel, Motor, Other, Bearing, Gear, Pump, Gearbox, Engine, PLC |
| • Year:                                        | 2019                                                                     |
|                                                |                                                                          |