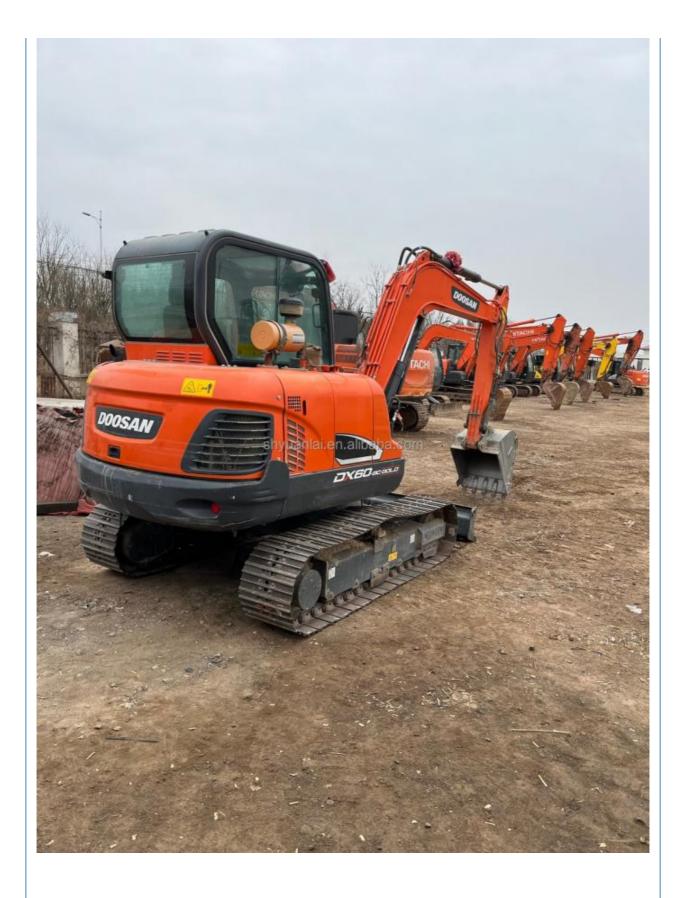

## Original Hydraulic Cylinder Used Doosan Excavator DX60 with High Slope Efficiency

| <ul> <li>Showroom Location:</li> </ul>         | None                                                                     |
|------------------------------------------------|--------------------------------------------------------------------------|
| <ul> <li>Operating Weight:</li> </ul>          | 5700                                                                     |
| <ul> <li>Bucket Capacity:</li> </ul>           | 39.7KW                                                                   |
| <ul> <li>Machine Weight:</li> </ul>            | 6000 KG                                                                  |
| Hydraulic Cylinder Brand:                      | Original                                                                 |
| Hydraulic Pump Brand:                          | Original                                                                 |
| Hydraulic Valve Brand:                         | Original                                                                 |
| <ul> <li>Engine Brand:</li> </ul>              | YANMAR                                                                   |
| • Power:                                       | 39.7KW                                                                   |
| <ul> <li>Machinery Test Report:</li> </ul>     | Provided                                                                 |
| <ul> <li>Video Outgoing-inspection:</li> </ul> | Provided                                                                 |
| Core Components:                               | Pressure Vessel, Motor, Other, Bearing, Gear, Pump, Gearbox, Engine, PLC |
| • Year:                                        | 2019                                                                     |
|                                                |                                                                          |