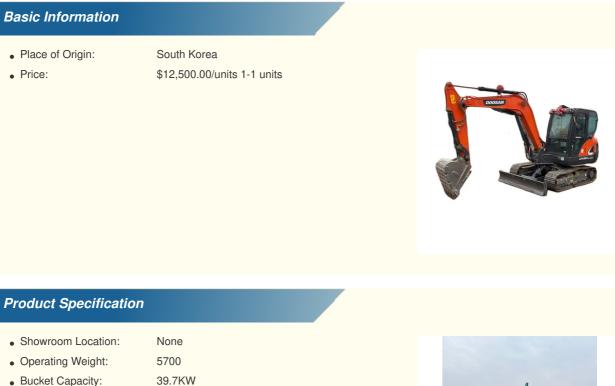

## Original Hydraulic Cylinder Used Doosan Excavator DX60 with High Slope Efficiency

| <ul> <li>Showroom Location:</li> </ul>         | None                                                                     |
|------------------------------------------------|--------------------------------------------------------------------------|
| <ul> <li>Operating Weight:</li> </ul>          | 5700                                                                     |
| <ul> <li>Bucket Capacity:</li> </ul>           | 39.7KW                                                                   |
| <ul> <li>Machine Weight:</li> </ul>            | 6000 KG                                                                  |
| Hydraulic Cylinder Brand:                      | Original                                                                 |
| Hydraulic Pump Brand:                          | Original                                                                 |
| Hydraulic Valve Brand:                         | Original                                                                 |
| <ul> <li>Engine Brand:</li> </ul>              | YANMAR                                                                   |
| • Power:                                       | 39.7KW                                                                   |
| <ul> <li>Machinery Test Report:</li> </ul>     | Provided                                                                 |
| <ul> <li>Video Outgoing-inspection:</li> </ul> | Provided                                                                 |
| Core Components:                               | Pressure Vessel, Motor, Other, Bearing, Gear, Pump, Gearbox, Engine, PLC |
| • Year:                                        | 2019                                                                     |
|                                                |                                                                          |