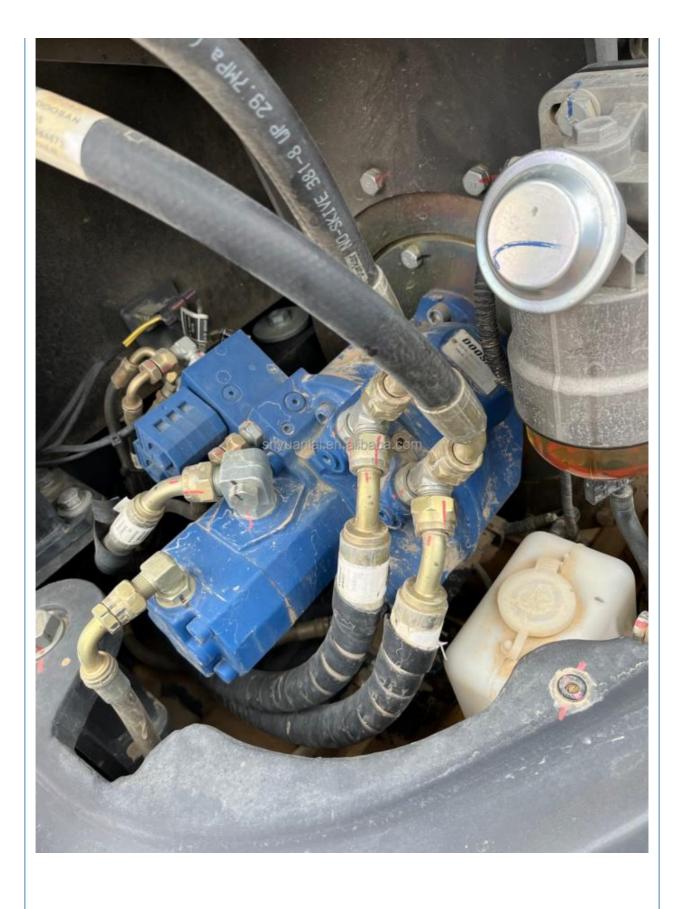

## Original Hydraulic Cylinder Used Doosan Excavator DX60 with High Slope Efficiency

| <ul> <li>Showroom Location:</li> </ul>         | None                                                                     |
|------------------------------------------------|--------------------------------------------------------------------------|
| <ul> <li>Operating Weight:</li> </ul>          | 5700                                                                     |
| <ul> <li>Bucket Capacity:</li> </ul>           | 39.7KW                                                                   |
| <ul> <li>Machine Weight:</li> </ul>            | 6000 KG                                                                  |
| Hydraulic Cylinder Brand:                      | Original                                                                 |
| Hydraulic Pump Brand:                          | Original                                                                 |
| Hydraulic Valve Brand:                         | Original                                                                 |
| <ul> <li>Engine Brand:</li> </ul>              | YANMAR                                                                   |
| • Power:                                       | 39.7KW                                                                   |
| <ul> <li>Machinery Test Report:</li> </ul>     | Provided                                                                 |
| <ul> <li>Video Outgoing-inspection:</li> </ul> | Provided                                                                 |
| Core Components:                               | Pressure Vessel, Motor, Other, Bearing, Gear, Pump, Gearbox, Engine, PLC |
| • Year:                                        | 2019                                                                     |
|                                                |                                                                          |