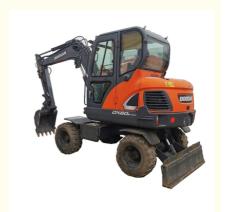

# Used Doosan Excavator Dx60w Super with High Slope Efficiency and Good Cab Sealing

## **Product Specification**

Showroom Location: None · Operating Weight: 5550 . Bucket Capacity: 0.18 • Machine Weight: 6000 KG Hydraulic Cylinder Brand: Original • Hydraulic Pump Brand: Original Hydraulic Valve Brand: Original YANMAR . Engine Brand: • Power: 42.5 • Machinery Test Report: Provided • Video Outgoing-inspection: Provided

 Core Components: Pressure Vessel, Motor, Other, Bearing, Gear, Pump, Gearbox, Engine, PLC

Year: 2020Working Hours: 0-2000