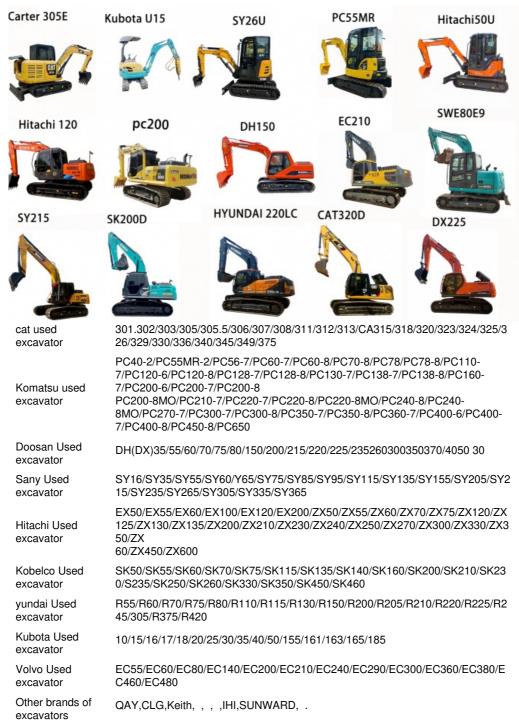

# Used Doosan Excavator Dx60w Super with High Slope Efficiency and Good Cab Sealing