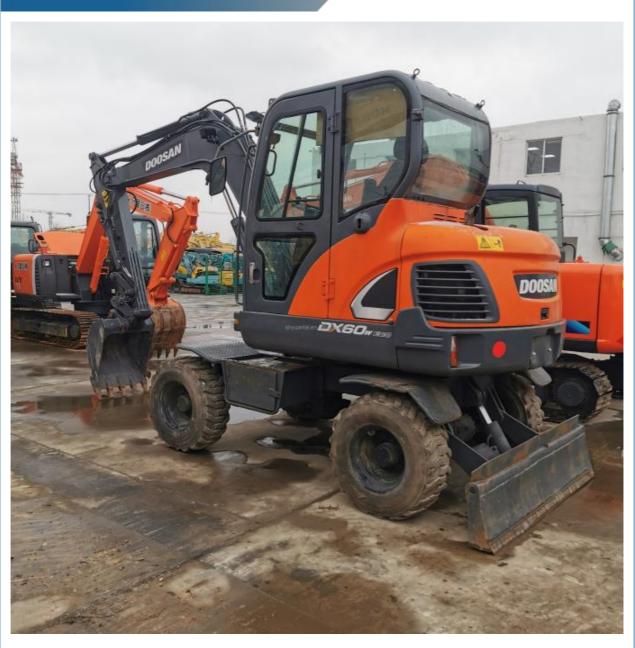

# Used Doosan Excavator Dx60w Super with High Slope Efficiency and Good Cab Sealing

## **Product Specification**

Showroom Location: None · Operating Weight: 5550 . Bucket Capacity: 0.18 • Machine Weight: 6000 KG Hydraulic Cylinder Brand: Original • Hydraulic Pump Brand: Original Hydraulic Valve Brand: Original YANMAR . Engine Brand: • Power: 42.5 • Machinery Test Report: Provided • Video Outgoing-inspection: Provided

 Core Components: Pressure Vessel, Motor, Other, Bearing, Gear, Pump, Gearbox, Engine, PLC

Year: 2020Working Hours: 0-2000