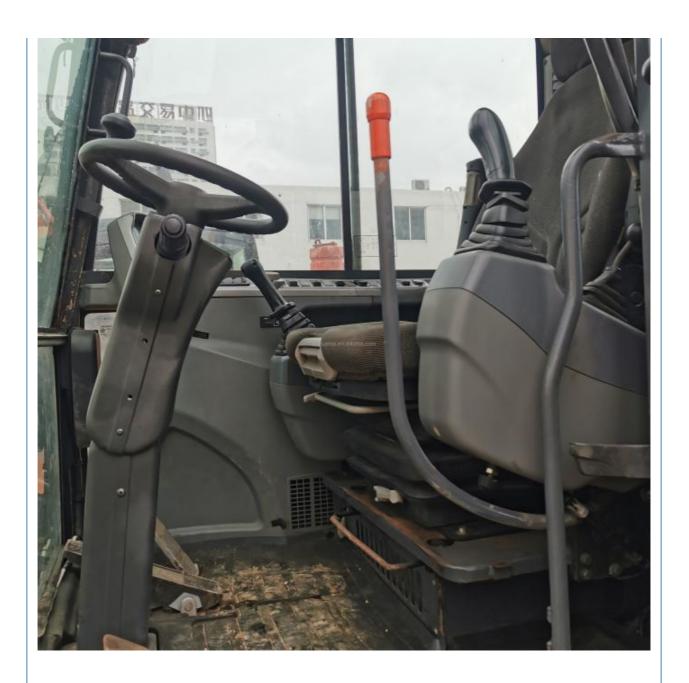

## **Product Specification**

Showroom Location: None · Operating Weight: 5550 . Bucket Capacity: 0.18 • Machine Weight: 6000 KG Hydraulic Cylinder Brand: Original • Hydraulic Pump Brand: Original Hydraulic Valve Brand: Original YANMAR . Engine Brand: • Power: 42.5 • Machinery Test Report: Provided • Video Outgoing-inspection: Provided