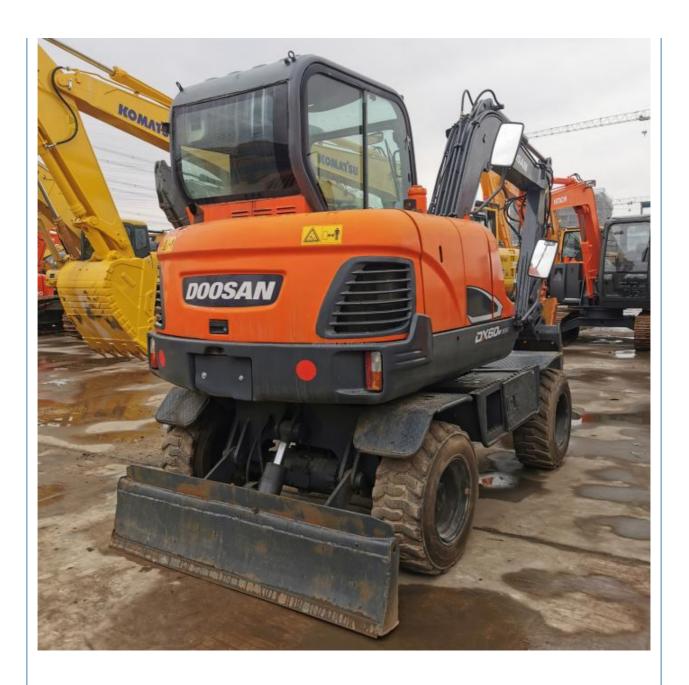

# Used Doosan Excavator Dx60w Super with High Slope Efficiency and Good Cab Sealing

## **Product Specification**

Showroom Location: None · Operating Weight: 5550 . Bucket Capacity: 0.18 • Machine Weight: 6000 KG Hydraulic Cylinder Brand: Original • Hydraulic Pump Brand: Original Hydraulic Valve Brand: Original YANMAR . Engine Brand: • Power: 42.5 • Machinery Test Report: Provided • Video Outgoing-inspection: Provided

 Core Components: Pressure Vessel, Motor, Other, Bearing, Gear, Pump, Gearbox, Engine, PLC

Year: 2020Working Hours: 0-2000