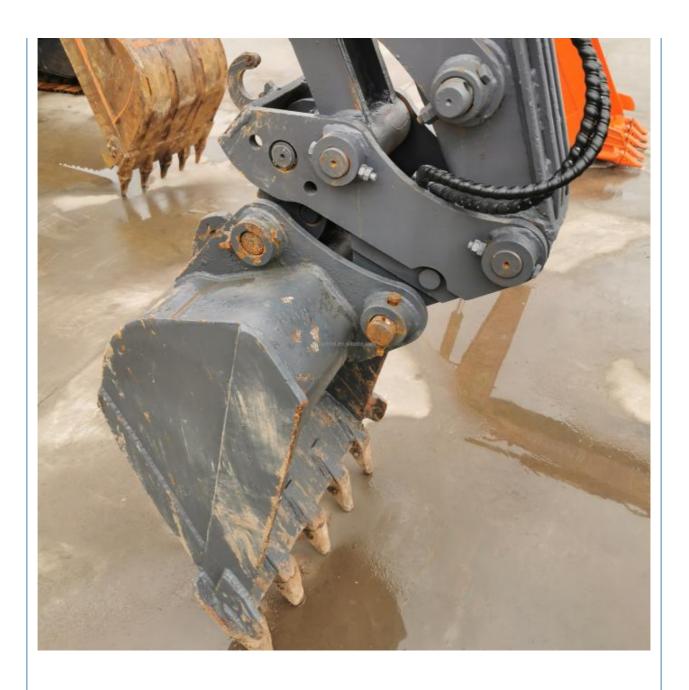

## **Product Specification**

Showroom Location: None · Operating Weight: 5550 . Bucket Capacity: 0.18 • Machine Weight: 6000 KG Hydraulic Cylinder Brand: Original • Hydraulic Pump Brand: Original Hydraulic Valve Brand: Original YANMAR . Engine Brand: • Power: 42.5 • Machinery Test Report: Provided • Video Outgoing-inspection: Provided