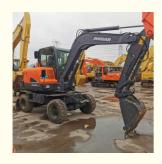

# Used Doosan Excavator Dx60w Super with High Slope Efficiency and Good Cab Sealing

## **Product Specification**

Showroom Location: None · Operating Weight: 5550 . Bucket Capacity: 0.18 • Machine Weight: 6000 KG Hydraulic Cylinder Brand: Original • Hydraulic Pump Brand: Original Hydraulic Valve Brand: Original YANMAR . Engine Brand: • Power: 42.5 • Machinery Test Report: Provided • Video Outgoing-inspection: Provided

 Core Components: Pressure Vessel, Motor, Other, Bearing, Gear, Pump, Gearbox, Engine, PLC

Year: 2020Working Hours: 0-2000