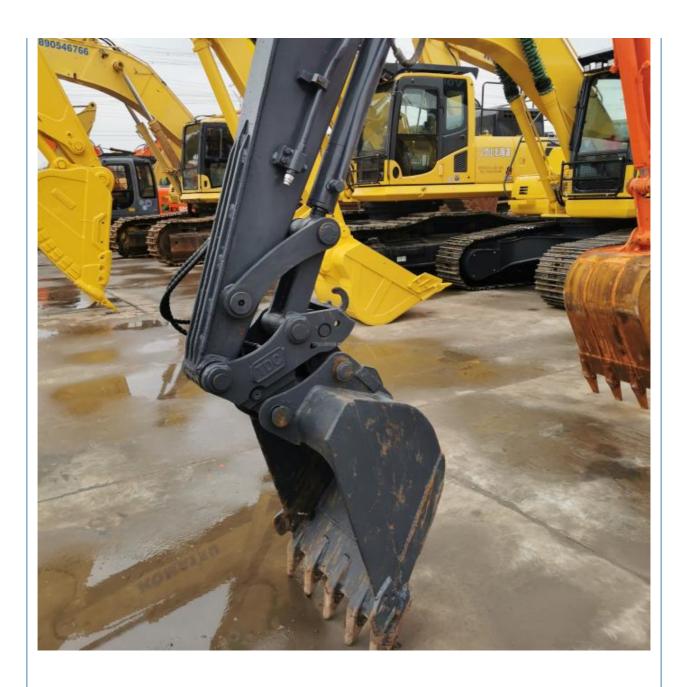

# Used Doosan Excavator Dx60w Super with High Slope Efficiency and Good Cab Sealing

## **Product Specification**

Showroom Location: None · Operating Weight: 5550 . Bucket Capacity: 0.18 • Machine Weight: 6000 KG Hydraulic Cylinder Brand: Original • Hydraulic Pump Brand: Original Hydraulic Valve Brand: Original YANMAR . Engine Brand: • Power: 42.5 • Machinery Test Report: Provided • Video Outgoing-inspection: Provided

 Core Components: Pressure Vessel, Motor, Other, Bearing, Gear, Pump, Gearbox, Engine, PLC

Year: 2020Working Hours: 0-2000