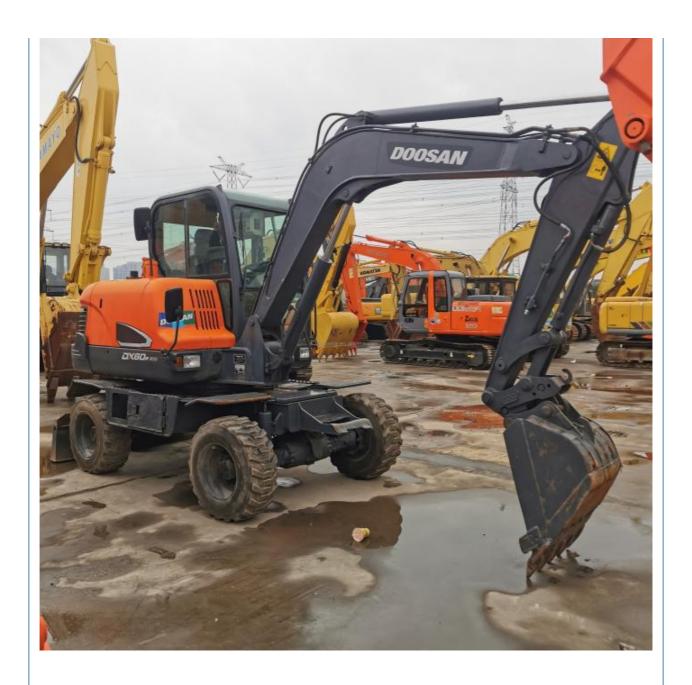

# Used Doosan Excavator Dx60w Super with High Slope Efficiency and Good Cab Sealing

## **Product Specification**

Showroom Location: None · Operating Weight: 5550 . Bucket Capacity: 0.18 • Machine Weight: 6000 KG Hydraulic Cylinder Brand: Original • Hydraulic Pump Brand: Original Hydraulic Valve Brand: Original YANMAR . Engine Brand: • Power: 42.5 • Machinery Test Report: Provided • Video Outgoing-inspection: Provided

 Core Components: Pressure Vessel, Motor, Other, Bearing, Gear, Pump, Gearbox, Engine, PLC

Year: 2020Working Hours: 0-2000