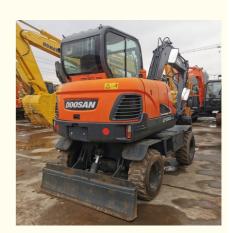

# Used Doosan Excavator Dx60w Super with High Slope Efficiency and Good Cab Sealing

## **Product Specification**

Showroom Location: None · Operating Weight: 5550 . Bucket Capacity: 0.18 • Machine Weight: 6000 KG Hydraulic Cylinder Brand: Original • Hydraulic Pump Brand: Original Hydraulic Valve Brand: Original YANMAR . Engine Brand: • Power: 42.5 • Machinery Test Report: Provided • Video Outgoing-inspection: Provided

 Core Components: Pressure Vessel, Motor, Other, Bearing, Gear, Pump, Gearbox, Engine, PLC

Year: 2020Working Hours: 0-2000