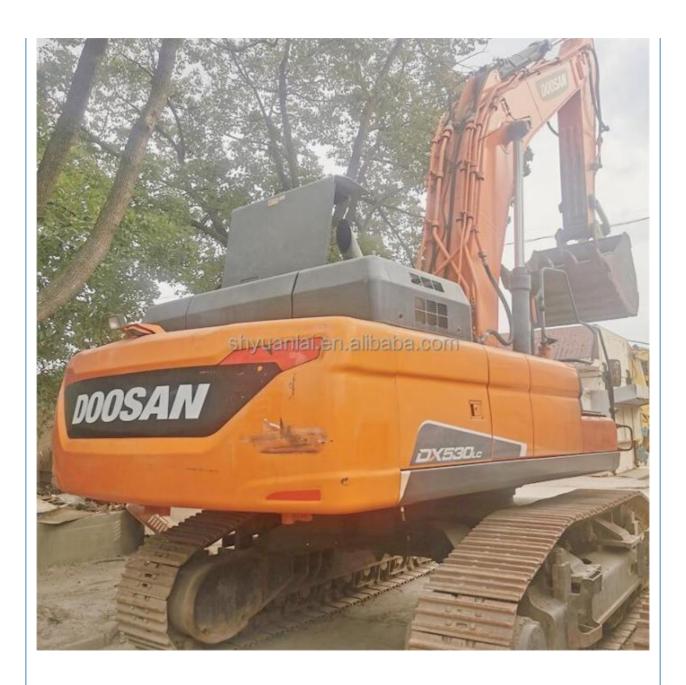

# DOOSAN Dx530 Excavator Affordable and Energy-Saving for Second Hand Crushing Needs

## **Product Specification**

Showroom Location: None · Operating Weight: 50800 . Bucket Capacity: 3.2m3 . Machine Weight: 53000 KG Hydraulic Cylinder Brand: Original • Hydraulic Pump Brand: Original Hydraulic Valve Brand: Original . Engine Brand: Doosan • Power: 283KW Provided • Machinery Test Report: • Video Outgoing-inspection: Provided