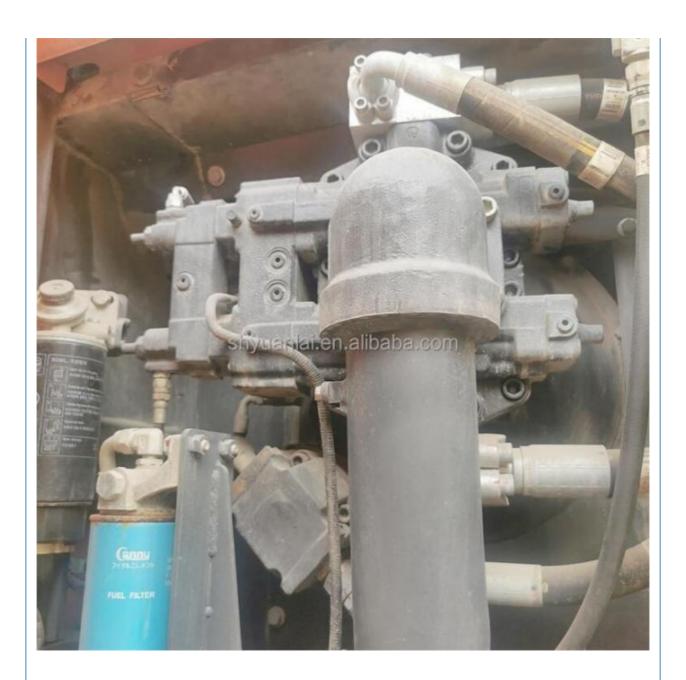

## **Product Specification**

Showroom Location: None · Operating Weight: 50800 . Bucket Capacity: 3.2m3 . Machine Weight: 53000 KG Hydraulic Cylinder Brand: Original • Hydraulic Pump Brand: Original Hydraulic Valve Brand: Original . Engine Brand: Doosan • Power: 283KW Provided • Machinery Test Report: • Video Outgoing-inspection: Provided

 Core Components: Pressure Vessel, Motor, Other, Bearing, Gear, Pump, Gearbox, Engine, PLC

Year: 2020Working Hours: 0-2000