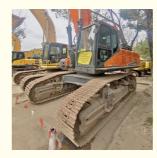

# DOOSAN Dx530 Excavator Affordable and Energy-Saving for Second Hand Crushing Needs

## **Product Specification**

Showroom Location: None · Operating Weight: 50800 . Bucket Capacity: 3.2m3 . Machine Weight: 53000 KG Hydraulic Cylinder Brand: Original • Hydraulic Pump Brand: Original Hydraulic Valve Brand: Original . Engine Brand: Doosan • Power: 283KW Provided • Machinery Test Report: • Video Outgoing-inspection: Provided