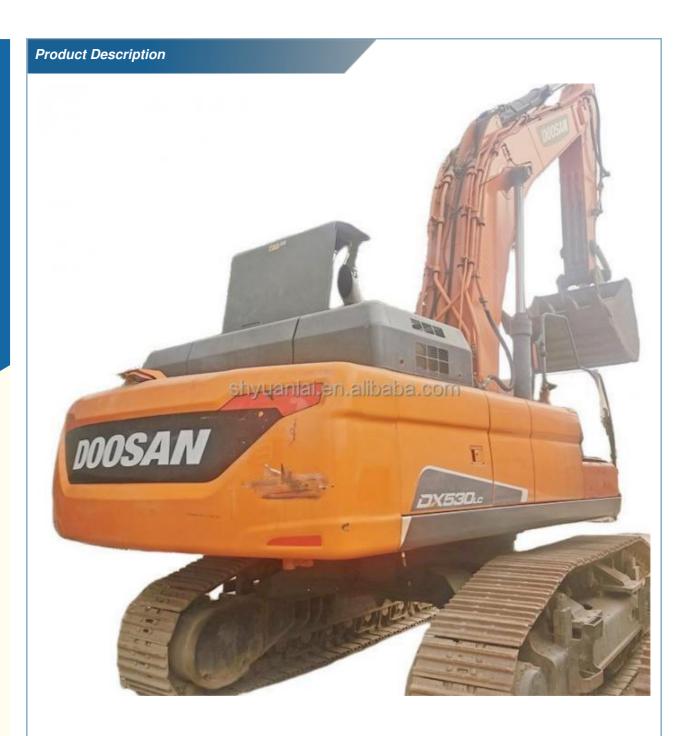

# DOOSAN Dx530 Excavator Affordable and Energy-Saving for Second Hand Crushing Needs

## **Product Specification**

Showroom Location: None · Operating Weight: 50800 . Bucket Capacity: 3.2m3 . Machine Weight: 53000 KG Hydraulic Cylinder Brand: Original • Hydraulic Pump Brand: Original Hydraulic Valve Brand: Original . Engine Brand: Doosan • Power: 283KW Provided • Machinery Test Report: • Video Outgoing-inspection: Provided