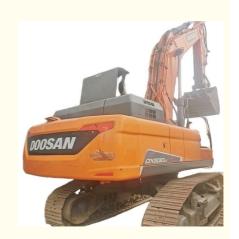

# DOOSAN Dx530 Excavator Affordable and Energy-Saving for Second Hand Crushing Needs

## **Product Specification**

Showroom Location: None · Operating Weight: 50800 . Bucket Capacity: 3.2m3 . Machine Weight: 53000 KG Hydraulic Cylinder Brand: Original • Hydraulic Pump Brand: Original Hydraulic Valve Brand: Original . Engine Brand: Doosan • Power: 283KW Provided • Machinery Test Report: • Video Outgoing-inspection: Provided