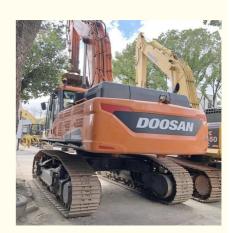

# DOOSAN Dx530 Excavator Affordable and Energy-Saving for Second Hand Crushing Needs

## **Product Specification**

Showroom Location: None · Operating Weight: 50800 . Bucket Capacity: 3.2m3 . Machine Weight: 53000 KG Hydraulic Cylinder Brand: Original • Hydraulic Pump Brand: Original Hydraulic Valve Brand: Original . Engine Brand: Doosan • Power: 283KW Provided • Machinery Test Report: • Video Outgoing-inspection: Provided