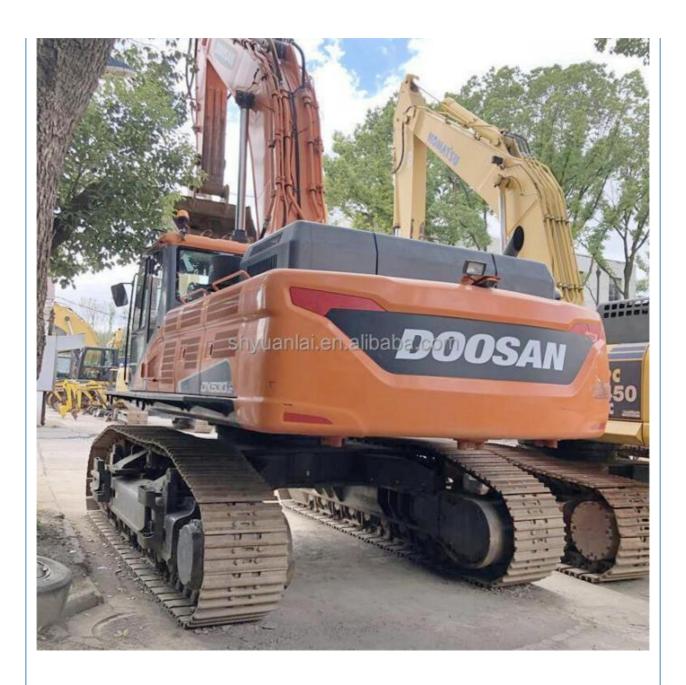

## **Product Specification**

Showroom Location: None · Operating Weight: 50800 . Bucket Capacity: 3.2m3 . Machine Weight: 53000 KG Hydraulic Cylinder Brand: Original • Hydraulic Pump Brand: Original Hydraulic Valve Brand: Original . Engine Brand: Doosan • Power: 283KW Provided • Machinery Test Report: • Video Outgoing-inspection: Provided

 Core Components: Pressure Vessel, Motor, Other, Bearing, Gear, Pump, Gearbox, Engine, PLC

Year: 2020Working Hours: 0-2000

## More Images

COMPANY PROFILE

Our company is a professional supplier of various secondhand imported and domestic construction machinery and equipment. The company was established on January 15, 2013, with its headquarters located in Shanghai, China. After 10 years of development, the company currently has 150 employees and a large marketing team, after-sales team, and sales service team covering domestic and international markets.