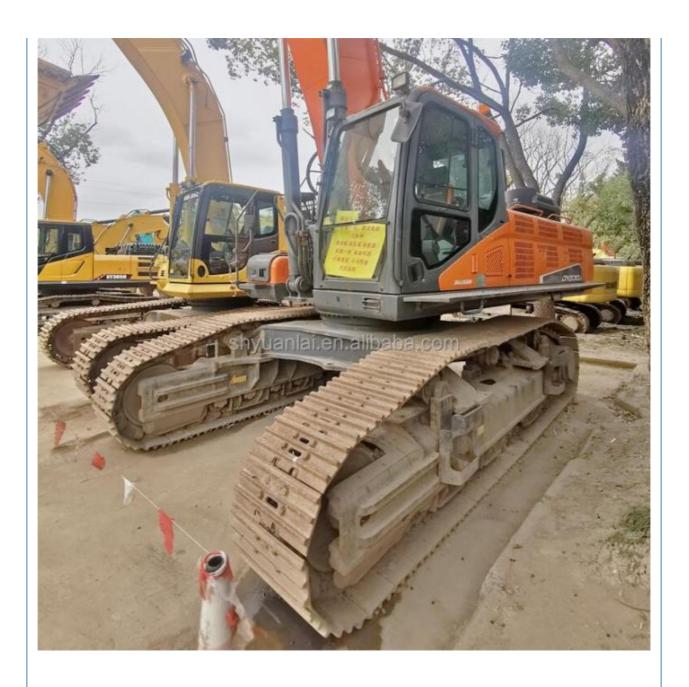

## **Product Specification**

Showroom Location: None · Operating Weight: 50800 . Bucket Capacity: 3.2m3 . Machine Weight: 53000 KG Hydraulic Cylinder Brand: Original • Hydraulic Pump Brand: Original Hydraulic Valve Brand: Original . Engine Brand: Doosan • Power: 283KW Provided • Machinery Test Report: • Video Outgoing-inspection: Provided

 Core Components: Pressure Vessel, Motor, Other, Bearing, Gear, Pump, Gearbox, Engine, PLC

Year: 2020Working Hours: 0-2000

## More Images

COMPANY PROFILE

Our company is a professional supplier of various secondhand imported and domestic construction machinery and equipment. The company was established on January 15, 2013, with its headquarters located in Shanghai, China. After 10 years of development, the company currently has 150 employees and a large marketing team, after-sales team, and sales service team covering domestic and international markets.