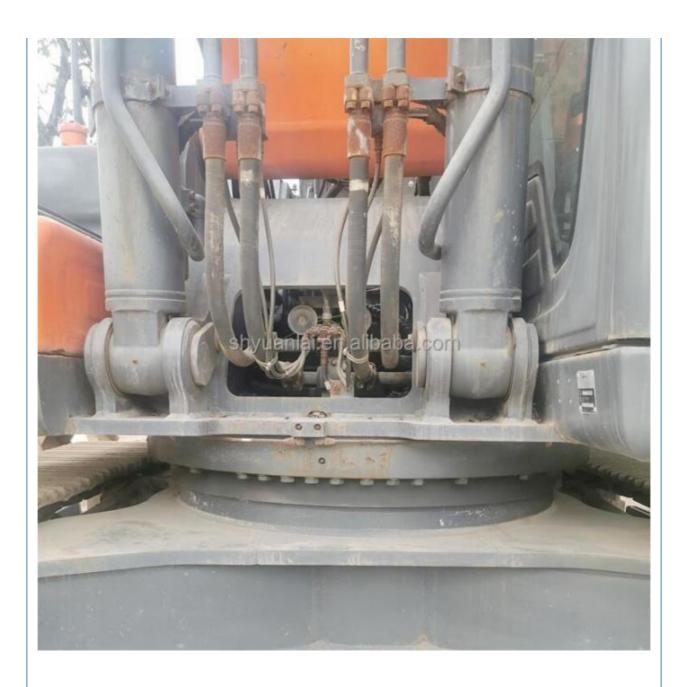

## **Product Specification**

Showroom Location: None · Operating Weight: 50800 . Bucket Capacity: 3.2m3 . Machine Weight: 53000 KG Hydraulic Cylinder Brand: Original • Hydraulic Pump Brand: Original Hydraulic Valve Brand: Original . Engine Brand: Doosan • Power: 283KW Provided • Machinery Test Report: • Video Outgoing-inspection: Provided

 Core Components: Pressure Vessel, Motor, Other, Bearing, Gear, Pump, Gearbox, Engine, PLC

Year: 2020Working Hours: 0-2000