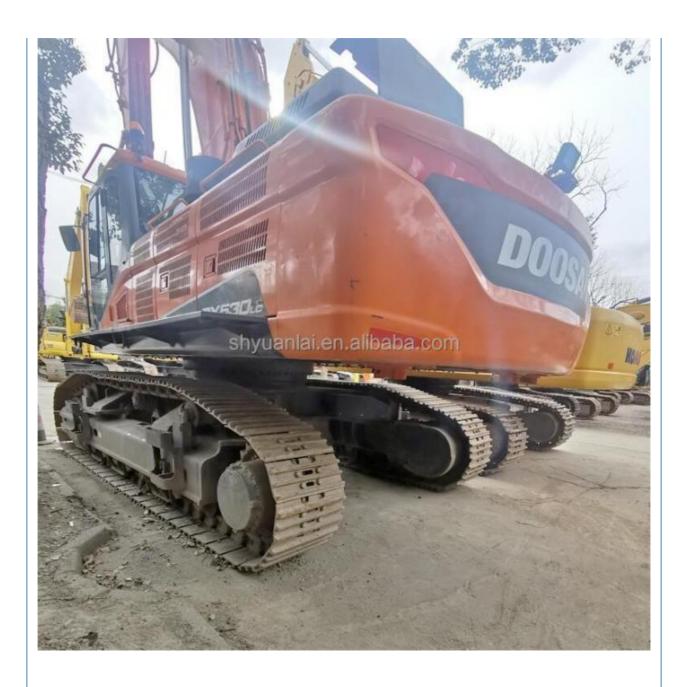

## **Product Specification**

Showroom Location: None · Operating Weight: 50800 . Bucket Capacity: 3.2m3 . Machine Weight: 53000 KG Hydraulic Cylinder Brand: Original • Hydraulic Pump Brand: Original Hydraulic Valve Brand: Original . Engine Brand: Doosan • Power: 283KW Provided • Machinery Test Report: • Video Outgoing-inspection: Provided

 Core Components: Pressure Vessel, Motor, Other, Bearing, Gear, Pump, Gearbox, Engine, PLC

Year: 2020Working Hours: 0-2000

## More Images

COMPANY PROFILE

Our company is a professional supplier of various secondhand imported and domestic construction machinery and equipment. The company was established on January 15, 2013, with its headquarters located in Shanghai, China. After 10 years of development, the company currently has 150 employees and a large marketing team, after-sales team, and sales service team covering domestic and international markets.