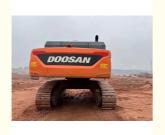

# Used Doosan DX500Lc-9s Excavator with High Slope Efficiency and Good Cab Sealing

## **Product Specification**

Showroom Location: None · Operating Weight: 49500 2.14m<sup>3</sup> . Bucket Capacity: • Machine Weight: 50000 KG Hydraulic Cylinder Brand: Original • Hydraulic Pump Brand: Original Hydraulic Valve Brand: Original . Engine Brand: Doosan 238KW • Power: • Machinery Test Report: Provided • Video Outgoing-inspection: Provided