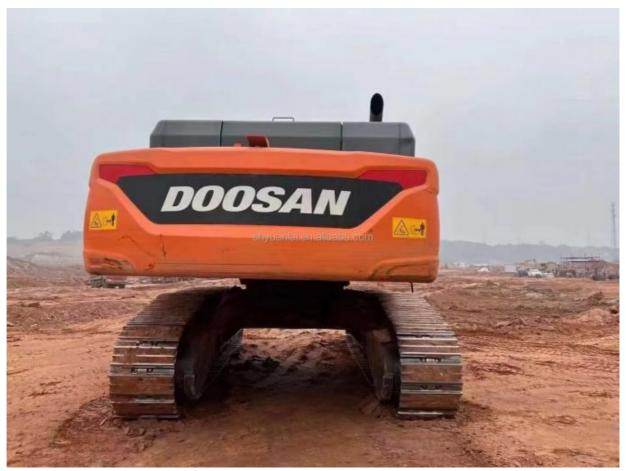

# Used Doosan DX500Lc-9s Excavator with High Slope Efficiency and Good Cab Sealing

## **Product Specification**

Showroom Location: None · Operating Weight: 49500 2.14m<sup>3</sup> . Bucket Capacity: • Machine Weight: 50000 KG Hydraulic Cylinder Brand: Original • Hydraulic Pump Brand: Original Hydraulic Valve Brand: Original . Engine Brand: Doosan 238KW • Power: • Machinery Test Report: Provided • Video Outgoing-inspection: Provided