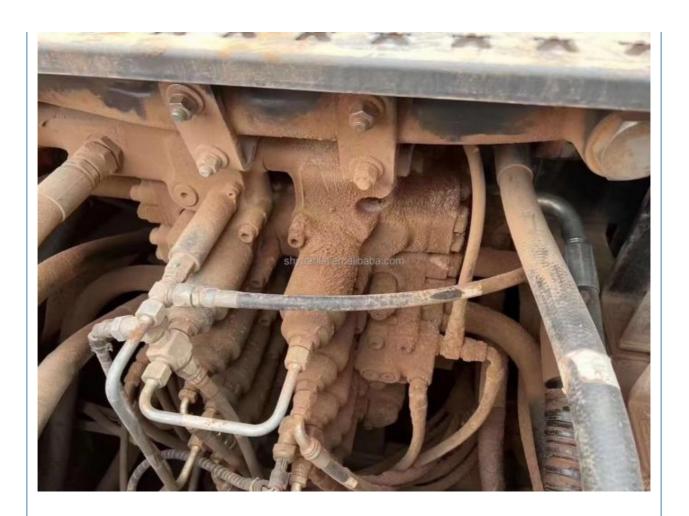

## **Product Specification**

Showroom Location: None · Operating Weight: 49500 2.14m<sup>3</sup> . Bucket Capacity: • Machine Weight: 50000 KG Hydraulic Cylinder Brand: Original • Hydraulic Pump Brand: Original Hydraulic Valve Brand: Original . Engine Brand: Doosan 238KW • Power: • Machinery Test Report: Provided • Video Outgoing-inspection: Provided

 Core Components: Pressure Vessel, Motor, Other, Bearing, Gear, Pump, Gearbox, Engine, PLC

Year: 2019Working Hours: 0-2000