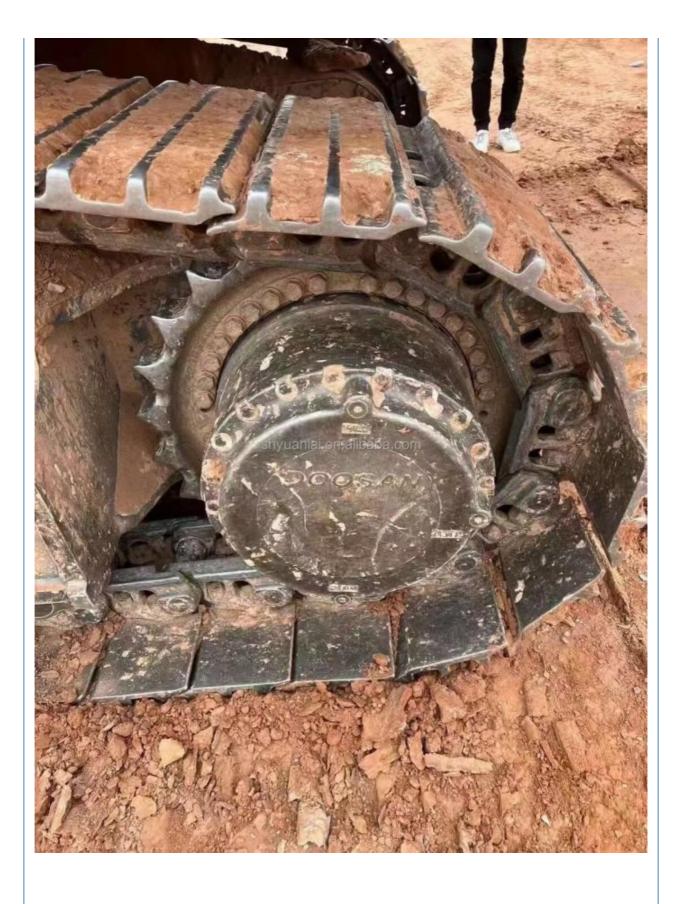

## **Product Specification**

Showroom Location: None · Operating Weight: 49500 2.14m<sup>3</sup> . Bucket Capacity: • Machine Weight: 50000 KG Hydraulic Cylinder Brand: Original • Hydraulic Pump Brand: Original Hydraulic Valve Brand: Original . Engine Brand: Doosan 238KW • Power: • Machinery Test Report: Provided • Video Outgoing-inspection: Provided

 Core Components: Pressure Vessel, Motor, Other, Bearing, Gear, Pump, Gearbox, Engine, PLC

Year: 2019Working Hours: 0-2000