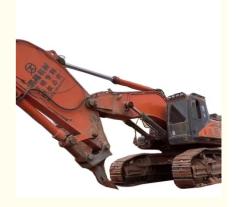

# Used Doosan DX500Lc-9s Excavator with High Slope Efficiency and Good Cab Sealing

## **Product Specification**

Showroom Location: None · Operating Weight: 49500 2.14m<sup>3</sup> . Bucket Capacity: • Machine Weight: 50000 KG Hydraulic Cylinder Brand: Original • Hydraulic Pump Brand: Original Hydraulic Valve Brand: Original . Engine Brand: Doosan 238KW • Power: • Machinery Test Report: Provided • Video Outgoing-inspection: Provided