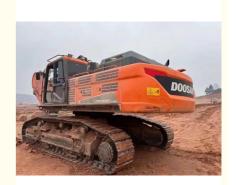

# Used Doosan DX500Lc-9s Excavator with High Slope Efficiency and Good Cab Sealing

## **Product Specification**

Showroom Location: None · Operating Weight: 49500 2.14m<sup>3</sup> . Bucket Capacity: • Machine Weight: 50000 KG Hydraulic Cylinder Brand: Original • Hydraulic Pump Brand: Original Hydraulic Valve Brand: Original . Engine Brand: Doosan 238KW • Power: • Machinery Test Report: Provided • Video Outgoing-inspection: Provided