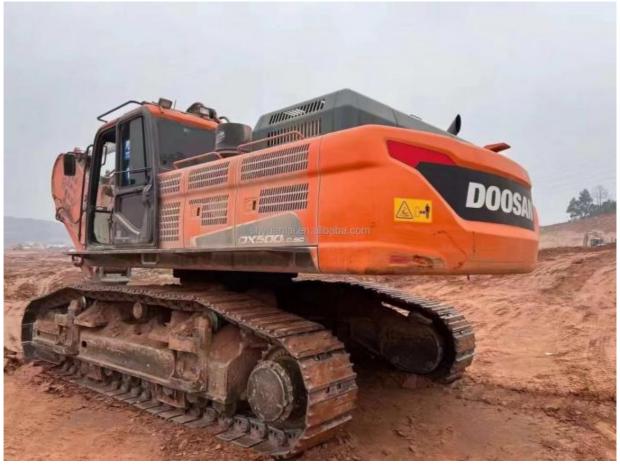

# Used Doosan DX500Lc-9s Excavator with High Slope Efficiency and Good Cab Sealing

## **Product Specification**

Showroom Location: None · Operating Weight: 49500 2.14m<sup>3</sup> . Bucket Capacity: • Machine Weight: 50000 KG Hydraulic Cylinder Brand: Original • Hydraulic Pump Brand: Original Hydraulic Valve Brand: Original . Engine Brand: Doosan 238KW • Power: • Machinery Test Report: Provided • Video Outgoing-inspection: Provided

 Core Components: Pressure Vessel, Motor, Other, Bearing, Gear, Pump, Gearbox, Engine, PLC

Year: 2019Working Hours: 0-2000