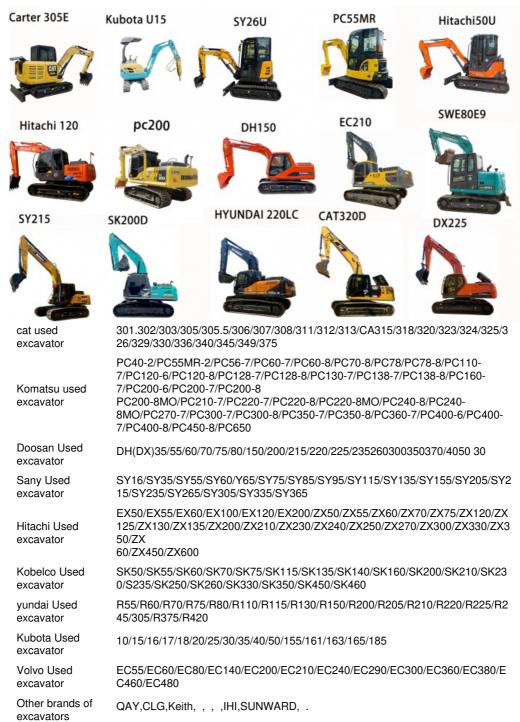

# Used Doosan DX500Lc-9s Excavator with High Slope Efficiency and Good Cab Sealing

## **Product Specification**

Showroom Location: None · Operating Weight: 49500 2.14m<sup>3</sup> . Bucket Capacity: • Machine Weight: 50000 KG Hydraulic Cylinder Brand: Original • Hydraulic Pump Brand: Original Hydraulic Valve Brand: Original . Engine Brand: Doosan 238KW • Power: • Machinery Test Report: Provided • Video Outgoing-inspection: Provided

 Core Components: Pressure Vessel, Motor, Other, Bearing, Gear, Pump, Gearbox, Engine, PLC

Year: 2019Working Hours: 0-2000