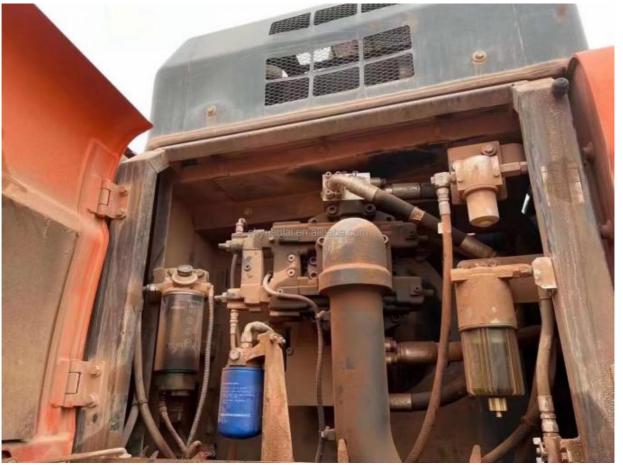

## **Product Specification**

Showroom Location: None · Operating Weight: 49500 2.14m<sup>3</sup> . Bucket Capacity: • Machine Weight: 50000 KG Hydraulic Cylinder Brand: Original • Hydraulic Pump Brand: Original Hydraulic Valve Brand: Original . Engine Brand: Doosan 238KW • Power: • Machinery Test Report: Provided • Video Outgoing-inspection: Provided

 Core Components: Pressure Vessel, Motor, Other, Bearing, Gear, Pump, Gearbox, Engine, PLC

Year: 2019Working Hours: 0-2000