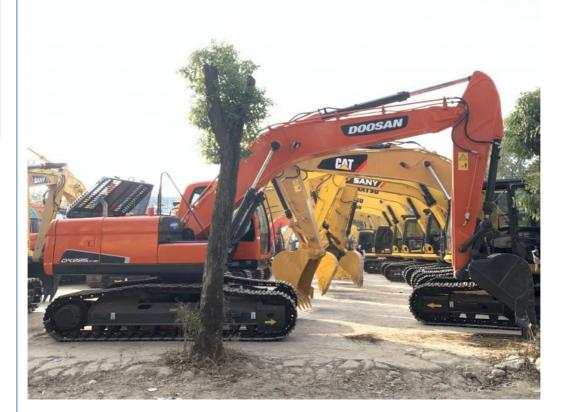

# Doosan DX225LC-9C and DX380 DH220 Secondhand Crawler Excavators in Good Condition

### **Basic Information**

Place of Origin: South Korea

• Price: \$18,000.00/units 1-4 units



# **Product Specification**

Showroom Location: None · Operating Weight: 22000 . Bucket Capacity: 1 m<sup>3</sup> • Machine Weight: 22000 KG Hydraulic Cylinder Brand: Original • Hydraulic Pump Brand: Original • Hydraulic Valve Brand: Original . Engine Brand: Doosan 110KW • Power: • Machinery Test Report: Provided • Video Outgoing-inspection: Provided

 Core Components: Pressure Vessel, Motor, Other, Bearing, Gear, Pump, Gearbox, Engine, PLC

Year: 2020Working Hours: 0-2000



# More Images









# **Product Description**













# FAQ

#### 1. who are we?

We are based in Shanghai, China, start from 2013, sell to Domestic Market (30.00%), Southeast Asia (15.00%), Eastern Europe (10.00%), Mid East (10.00%), Eastern Asia (5.00%), North America (5.00%), South America (5.00%), Oceania (5.00%), Central America (5.00%), Northern Europe (5.00%), Africa (5.00%), South Asia (0.00%), Western Europe (0.00%), Southern Europe (0.00%). There are total about 5-10 people in our office.

#### 2. how can we guarantee quality?

Always a pre-production sample before mass production;

Always final Inspection before shipment;

#### 3.what can you buy from us?

Used Excavator, Used Loader, Used Bulldozer, Used Forklift, Used Crane

#### 4. why should you buy from us not from other suppliers?

1. Our company is a large second