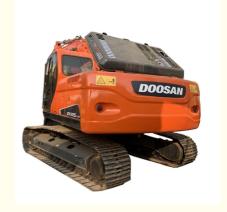

# Doosan DX225LC-9C and DX380 DH220 Secondhand Crawler Excavators in Good Condition

# **Product Specification**

Showroom Location: None · Operating Weight: 22000 . Bucket Capacity: 1 m<sup>3</sup> • Machine Weight: 22000 KG Hydraulic Cylinder Brand: Original • Hydraulic Pump Brand: Original • Hydraulic Valve Brand: Original . Engine Brand: Doosan 110KW • Power: • Machinery Test Report: Provided • Video Outgoing-inspection: Provided

 Core Components: Pressure Vessel, Motor, Other, Bearing, Gear, Pump, Gearbox, Engine, PLC

Year: 2020Working Hours: 0-2000