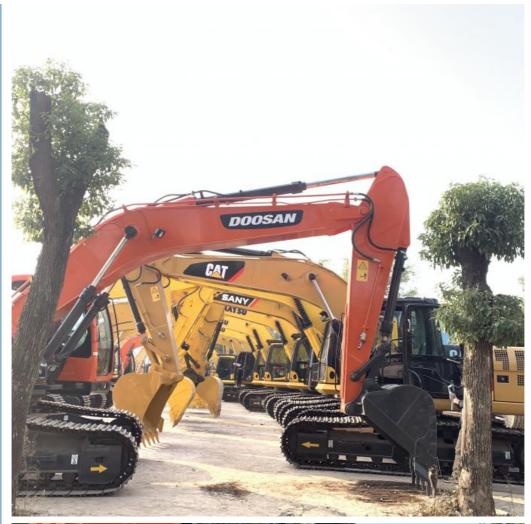

# Doosan DX225LC-9C and DX380 DH220 Secondhand Crawler Excavators in Good Condition

### **Basic Information**

Place of Origin: South Korea

• Price: \$18,000.00/units 1-4 units



# **Product Specification**

Showroom Location: None · Operating Weight: 22000 . Bucket Capacity: 1 m<sup>3</sup> • Machine Weight: 22000 KG Hydraulic Cylinder Brand: Original • Hydraulic Pump Brand: Original • Hydraulic Valve Brand: Original . Engine Brand: Doosan 110KW • Power: • Machinery Test Report: Provided • Video Outgoing-inspection: Provided

 Core Components: Pressure Vessel, Motor, Other, Bearing, Gear, Pump, Gearbox, Engine, PLC

Year: 2020Working Hours: 0-2000



# More Images









# **Product Description**













# FAQ

#### 1. who are we?

We are based in Shanghai, China, start from 2013, sell to Domestic Market (30.00%), Southeast Asia (15.00%), Eastern Europe (10.00%), Mid East (10.00%), Eastern Asia (5.00%), North America (5.00%), South America (5.00%), Oceania (5.00%), Central America (5.00%), Northern Europe (5.00%), Africa (5.00%), South Asia (0.00%), Western Europe (0.00%), Southern Europe (0.00%). There are total about 5-10 people in our office.

#### 2. how can we guarantee quality?

Always a pre-production sample before mass production;

Always final Inspection before shipment;

#### 3.what can you buy from us?

Used Excavator, Used Loader, Used Bulldozer, Used Forklift, Used Crane

#### 4. why should you buy from us not from other suppliers?

1. Our company is a large second-h