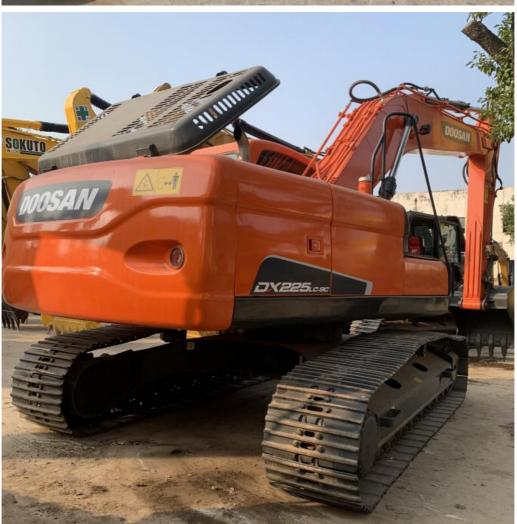

# More Images

# Doosan DX225LC-9C and DX380 DH220 Secondhand Crawler Excavators in Good Condition