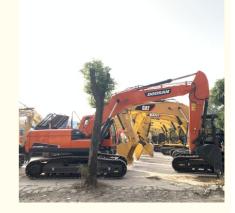

# Doosan DX225LC-9C and DX380 DH220 Secondhand Crawler Excavators in Good Condition

# **Product Specification**

Showroom Location: None · Operating Weight: 22000 . Bucket Capacity: 1 m<sup>3</sup> • Machine Weight: 22000 KG Hydraulic Cylinder Brand: Original • Hydraulic Pump Brand: Original • Hydraulic Valve Brand: Original . Engine Brand: Doosan 110KW • Power: • Machinery Test Report: Provided • Video Outgoing-inspection: Provided

 Core Components: Pressure Vessel, Motor, Other, Bearing, Gear, Pump, Gearbox, Engine, PLC

Year: 2020Working Hours: 0-2000