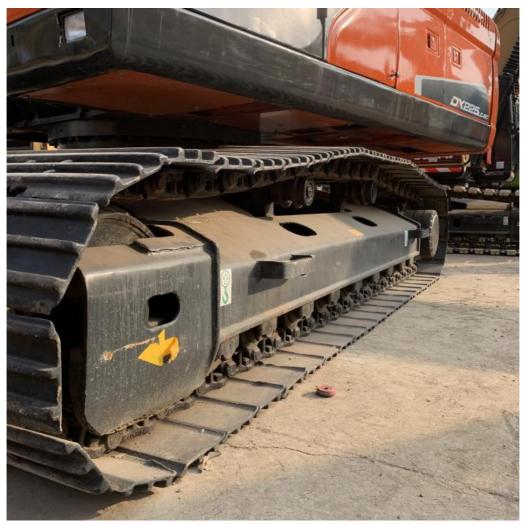

# Doosan DX225LC-9C and DX380 DH220 Secondhand Crawler Excavators in Good Condition

### **Basic Information**

Place of Origin: South Korea

• Price: \$18,000.00/units 1-4 units



# **Product Specification**

Showroom Location: None · Operating Weight: 22000 . Bucket Capacity: 1 m<sup>3</sup> • Machine Weight: 22000 KG Hydraulic Cylinder Brand: Original • Hydraulic Pump Brand: Original • Hydraulic Valve Brand: Original . Engine Brand: Doosan 110KW • Power: • Machinery Test Report: Provided • Video Outgoing-inspection: Provided

 Core Components: Pressure Vessel, Motor, Other, Bearing, Gear, Pump, Gearbox, Engine, PLC

Year: 2020Working Hours: 0-2000



# More Images









# **Product Description**













# FAQ

#### 1. who are we?

We are based in Shanghai, China, start from 2013, sell to Domestic Market (30.00%), Southeast Asia (15.00%), Eastern Europe (10.00%), Mid East (10.00%), Eastern Asia (5.00%), North America (5.00%), South America (5.00%), Oceania (5.00%), Central America (5.00%), Northern Europe (5.00%), Africa (5.00%), South Asia (0.00%), Western Europe (0.00%), Southern Europe (0.00%). There are total about 5-10 people in our office.

#### 2. how can we guarantee quality?

Always a pre-production sample before mass production;

Always final Inspection before shipment;

#### 3.what can you buy from us?

Used Excavator, Used Loader, Used Bulldozer, Used Forklift, Used Crane

#### 4. why should you buy from us not from other suppliers?

1. Our company is a large second-hand