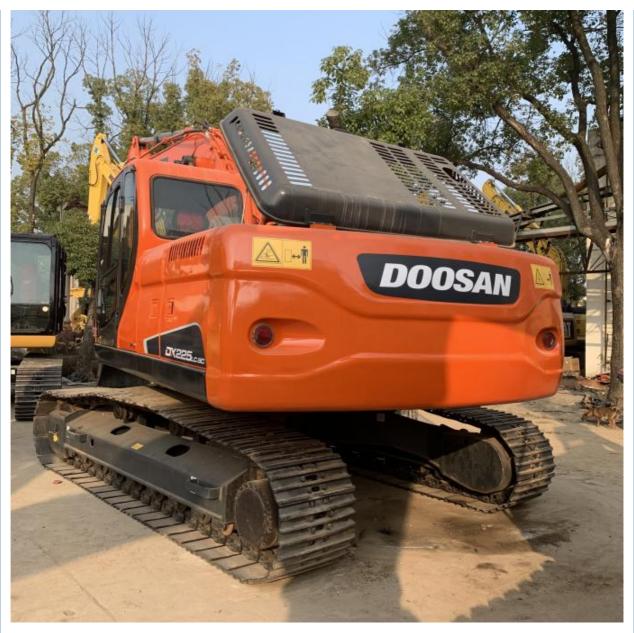

# More Images

# Doosan DX225LC-9C and DX380 DH220 Secondhand Crawler Excavators in Good Condition