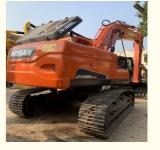

# Doosan DX225LC-9C and DX380 DH220 Secondhand Crawler Excavators in Good Condition

### **Basic Information**

Place of Origin: South Korea

• Price: \$18,000.00/units 1-4 units



# **Product Specification**

Showroom Location: None · Operating Weight: 22000 . Bucket Capacity: 1 m<sup>3</sup> • Machine Weight: 22000 KG Hydraulic Cylinder Brand: Original • Hydraulic Pump Brand: Original • Hydraulic Valve Brand: Original . Engine Brand: Doosan 110KW • Power: • Machinery Test Report: Provided • Video Outgoing-inspection: Provided

 Core Components: Pressure Vessel, Motor, Other, Bearing, Gear, Pump, Gearbox, Engine, PLC

Year: 2020Working Hours: 0-2000



# More Images









# **Product Description**













# FAQ

#### 1. who are we?

We are based in Shanghai, China, start from 2013, sell to Domestic Market (30.00%), Southeast Asia (15.00%), Eastern Europe (10.00%), Mid East (10.00%), Eastern Asia (5.00%), North America (5.00%), South America (5.00%), Oceania (5.00%), Central America (5.00%), Northern Europe (5.00%), Africa (5.00%), South Asia (0.00%), Western Europe (0.00%), Southern Europe (0.00%). There are total about 5-10 people in our office.

#### 2. how can we guarantee quality?

Always a pre-production sample before mass production;

Always final Inspection before shipment;

#### 3.what can you buy from us?

Used Excavator, Used Loader, Used Bulldozer, Used Forklift, Used Crane

#### 4. why should you buy from us not from other suppliers?

1.