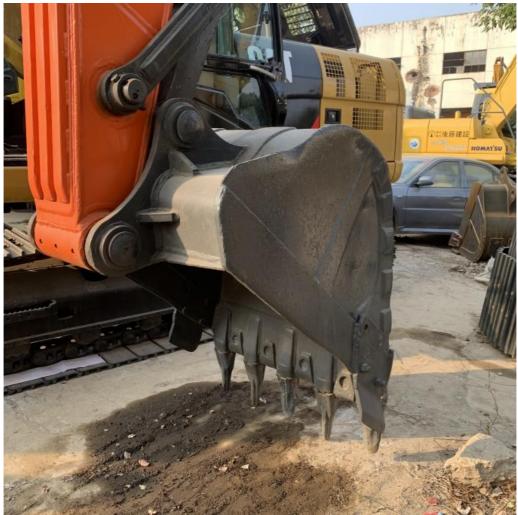

# More Images

# **Product Specification**

Showroom Location: None · Operating Weight: 22000 . Bucket Capacity: 1 m<sup>3</sup> • Machine Weight: 22000 KG Hydraulic Cylinder Brand: Original • Hydraulic Pump Brand: Original • Hydraulic Valve Brand: Original . Engine Brand: Doosan 110KW • Power: • Machinery Test Report: Provided • Video Outgoing-inspection: Provided