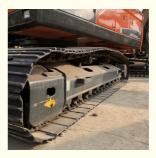

# Doosan DX225LC-9C and DX380 DH220 Secondhand Crawler Excavators in Good Condition

### **Basic Information**

Place of Origin: South Korea

• Price: \$18,000.00/units 1-4 units



# **Product Specification**

Showroom Location: None · Operating Weight: 22000 . Bucket Capacity: 1 m<sup>3</sup> • Machine Weight: 22000 KG Hydraulic Cylinder Brand: Original • Hydraulic Pump Brand: Original • Hydraulic Valve Brand: Original . Engine Brand: Doosan 110KW • Power: • Machinery Test Report: Provided • Video Outgoing-inspection: Provided

 Core Components: Pressure Vessel, Motor, Other, Bearing, Gear, Pump, Gearbox, Engine, PLC

Year: 2020Working Hours: 0-2000



# More Images









# **Product Description**













# FAQ

#### 1. who are we?

We are based in Shanghai, China, start from 2013, sell to Domestic Market (30.00%), Southeast Asia (15.00%), Eastern Europe (10.00%), Mid East (10.00%), Eastern Asia (5.00%), North America (5.00%), South America (5.00%), Oceania (5.00%), Central America (5.00%), Northern Europe (5.00%), Africa (5.00%), South Asia (0.00%), Western Europe (0.00%), Southern Europe (0.00%). There are total about 5-10 people in our office.

#### 2. how can we guarantee quality?

Always a pre-production sample before mass production;

Always final Inspection before shipment;

#### 3.what can you buy from us?

Used Excavator, Used Loader, Used Bulldozer, Used Forklift, Used Crane

#### 4. why should you buy from us not from other suppliers?

1