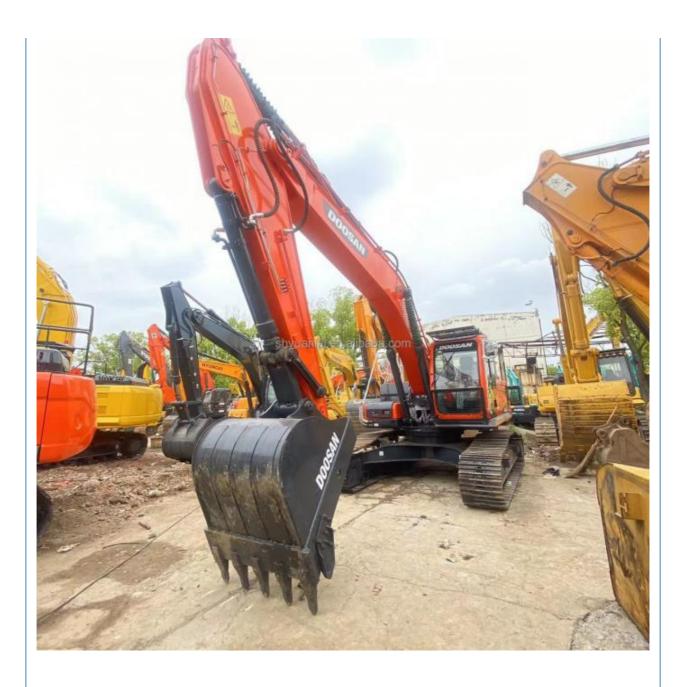

# Doosan DX300 Excavator dx300lc 151KW Origin 29500kg 2022 Second Hand

#### **Product Specification**

Showroom Location: None · Operating Weight: 29500 1.27m<sup>3</sup> . Bucket Capacity: • Machine Weight: 30000 KG Hydraulic Cylinder Brand: Original • Hydraulic Pump Brand: Original • Hydraulic Valve Brand: Original . Engine Brand: Doosan 151KW • Power: • Machinery Test Report: Provided • Video Outgoing-inspection: Provided