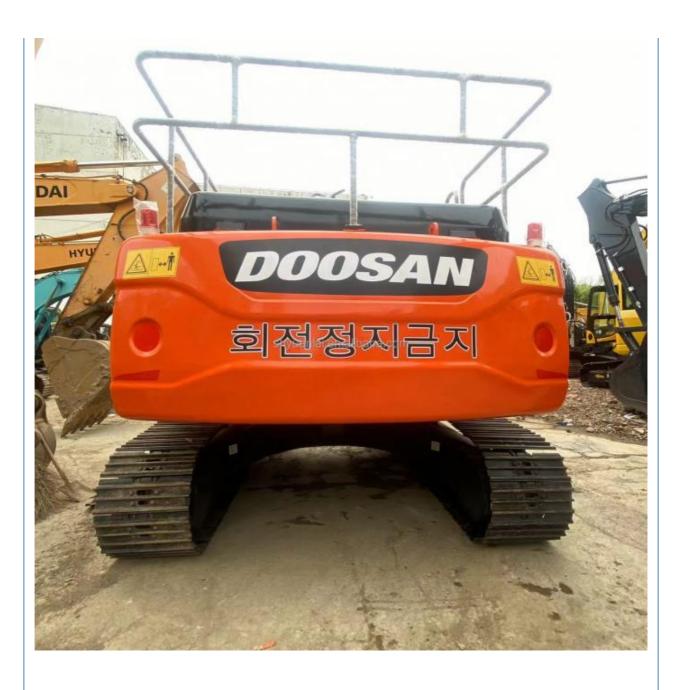

# Doosan DX300 Excavator dx300lc 151KW Origin 29500kg 2022 Second Hand

#### **Product Specification**

Showroom Location: None · Operating Weight: 29500 1.27m<sup>3</sup> . Bucket Capacity: • Machine Weight: 30000 KG Hydraulic Cylinder Brand: Original • Hydraulic Pump Brand: Original • Hydraulic Valve Brand: Original . Engine Brand: Doosan 151KW • Power: • Machinery Test Report: Provided • Video Outgoing-inspection: Provided