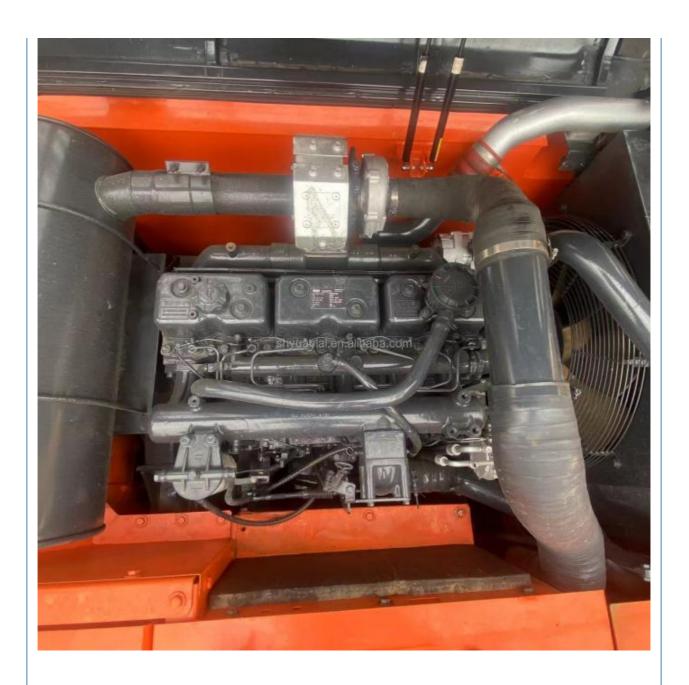

#### **Product Specification**

Showroom Location: None · Operating Weight: 29500 1.27m<sup>3</sup> . Bucket Capacity: • Machine Weight: 30000 KG Hydraulic Cylinder Brand: Original • Hydraulic Pump Brand: Original • Hydraulic Valve Brand: Original . Engine Brand: Doosan 151KW • Power: • Machinery Test Report: Provided • Video Outgoing-inspection: Provided