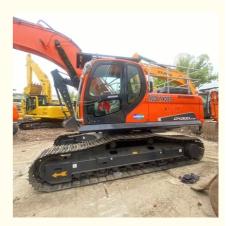

# Doosan DX300 Excavator dx300lc 151KW Origin 29500kg 2022 Second Hand

#### **Product Specification**

Showroom Location: None · Operating Weight: 29500 1.27m<sup>3</sup> . Bucket Capacity: • Machine Weight: 30000 KG Hydraulic Cylinder Brand: Original • Hydraulic Pump Brand: Original • Hydraulic Valve Brand: Original . Engine Brand: Doosan 151KW • Power: • Machinery Test Report: Provided • Video Outgoing-inspection: Provided

 Core Components: Pressure Vessel, Motor, Other, Bearing, Gear, Pump, Gearbox, Engine, PLC

Year: 2022Working Hours: 0-2000