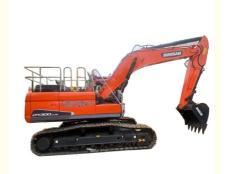

# Doosan DX300 Excavator dx300lc 151KW Origin 29500kg 2022 Second Hand

#### **Product Specification**

Showroom Location: None · Operating Weight: 29500 1.27m<sup>3</sup> . Bucket Capacity: • Machine Weight: 30000 KG Hydraulic Cylinder Brand: Original • Hydraulic Pump Brand: Original • Hydraulic Valve Brand: Original . Engine Brand: Doosan 151KW • Power: • Machinery Test Report: Provided • Video Outgoing-inspection: Provided

 Core Components: Pressure Vessel, Motor, Other, Bearing, Gear, Pump, Gearbox, Engine, PLC

Year: 2022Working Hours: 0-2000