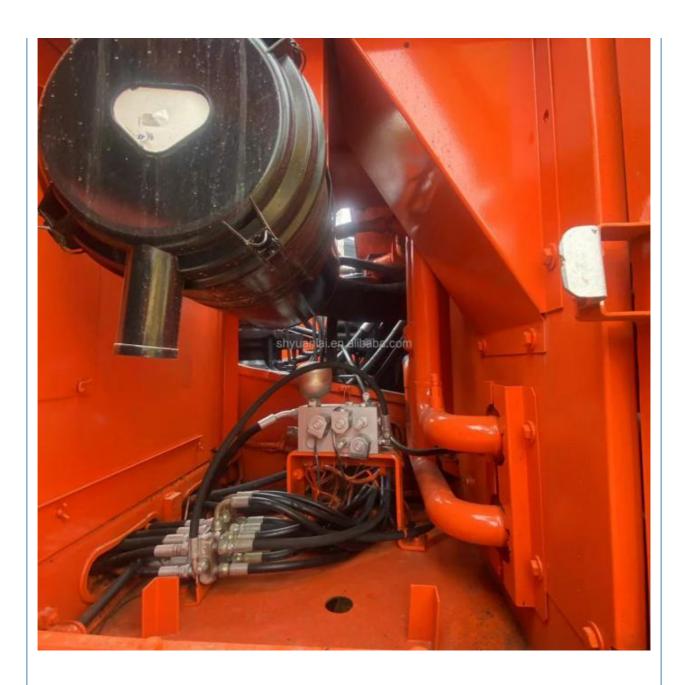

#### **Product Specification**

Showroom Location: None · Operating Weight: 29500 1.27m<sup>3</sup> . Bucket Capacity: • Machine Weight: 30000 KG Hydraulic Cylinder Brand: Original • Hydraulic Pump Brand: Original • Hydraulic Valve Brand: Original . Engine Brand: Doosan 151KW • Power: • Machinery Test Report: Provided • Video Outgoing-inspection: Provided

 Core Components: Pressure Vessel, Motor, Other, Bearing, Gear, Pump, Gearbox, Engine, PLC

Year: 2022Working Hours: 0-2000