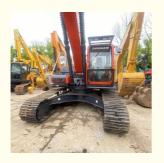

# Doosan DX300 Excavator dx300lc 151KW Origin 29500kg 2022 Second Hand

#### **Product Specification**

Showroom Location: None · Operating Weight: 29500 1.27m<sup>3</sup> . Bucket Capacity: • Machine Weight: 30000 KG Hydraulic Cylinder Brand: Original • Hydraulic Pump Brand: Original • Hydraulic Valve Brand: Original . Engine Brand: Doosan 151KW • Power: • Machinery Test Report: Provided • Video Outgoing-inspection: Provided

 Core Components: Pressure Vessel, Motor, Other, Bearing, Gear, Pump, Gearbox, Engine, PLC

Year: 2022Working Hours: 0-2000