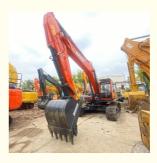

# Doosan DX300 Excavator dx300lc 151KW Origin 29500kg 2022 Second Hand

#### **Product Specification**

Showroom Location: None · Operating Weight: 29500 1.27m<sup>3</sup> . Bucket Capacity: • Machine Weight: 30000 KG Hydraulic Cylinder Brand: Original • Hydraulic Pump Brand: Original • Hydraulic Valve Brand: Original . Engine Brand: Doosan 151KW • Power: • Machinery Test Report: Provided • Video Outgoing-inspection: Provided