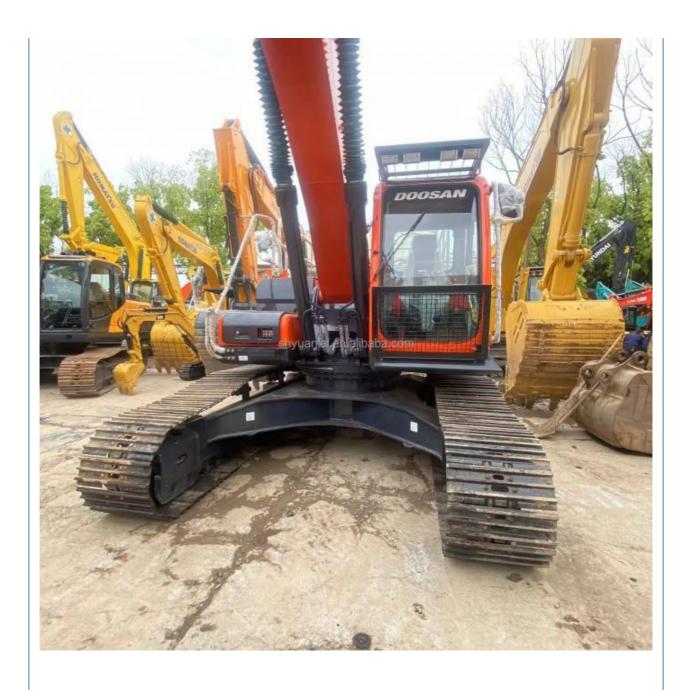

# Doosan DX300 Excavator dx300lc 151KW Origin 29500kg 2022 Second Hand

#### **Product Specification**

Showroom Location: None · Operating Weight: 29500 1.27m<sup>3</sup> . Bucket Capacity: • Machine Weight: 30000 KG Hydraulic Cylinder Brand: Original • Hydraulic Pump Brand: Original • Hydraulic Valve Brand: Original . Engine Brand: Doosan 151KW • Power: • Machinery Test Report: Provided • Video Outgoing-inspection: Provided