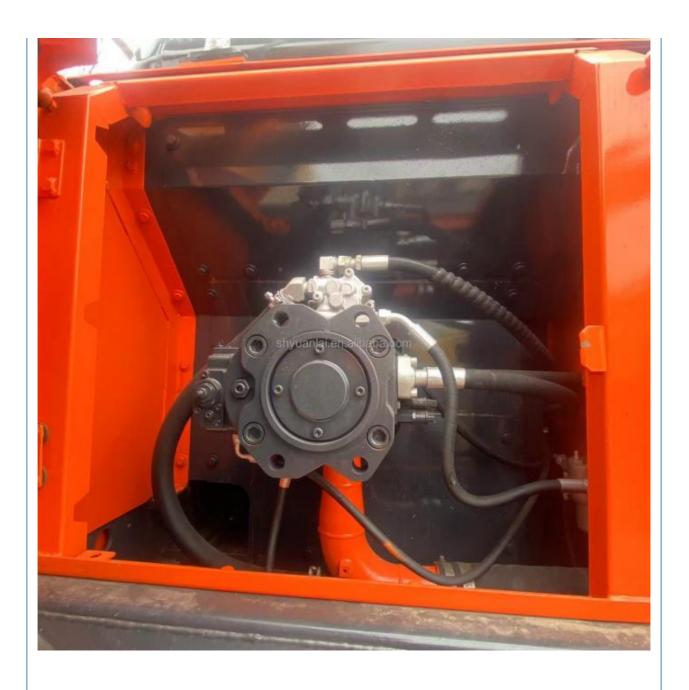

#### **Product Specification**

Showroom Location: None · Operating Weight: 29500 1.27m<sup>3</sup> . Bucket Capacity: • Machine Weight: 30000 KG Hydraulic Cylinder Brand: Original • Hydraulic Pump Brand: Original • Hydraulic Valve Brand: Original . Engine Brand: Doosan 151KW • Power: • Machinery Test Report: Provided • Video Outgoing-inspection: Provided