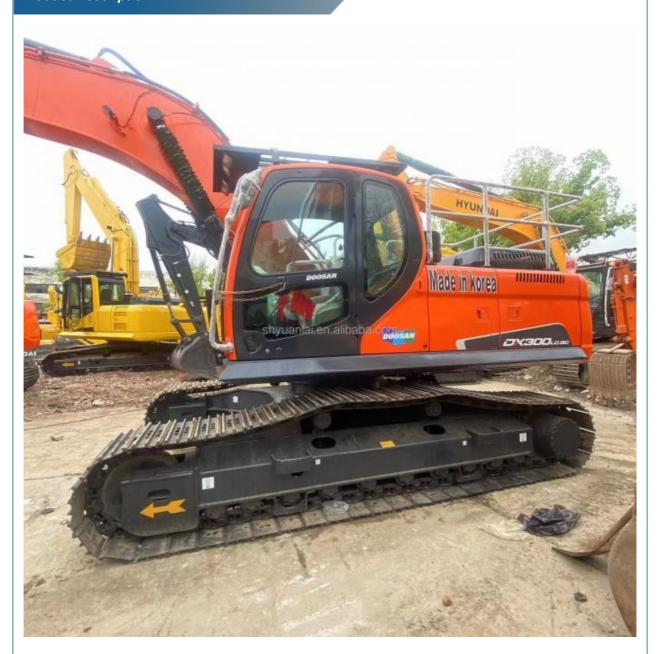

# Doosan DX300 Excavator dx300lc 151KW Origin 29500kg 2022 Second Hand

#### **Product Specification**

Showroom Location: None · Operating Weight: 29500 1.27m<sup>3</sup> . Bucket Capacity: • Machine Weight: 30000 KG Hydraulic Cylinder Brand: Original • Hydraulic Pump Brand: Original • Hydraulic Valve Brand: Original . Engine Brand: Doosan 151KW • Power: • Machinery Test Report: Provided • Video Outgoing-inspection: Provided