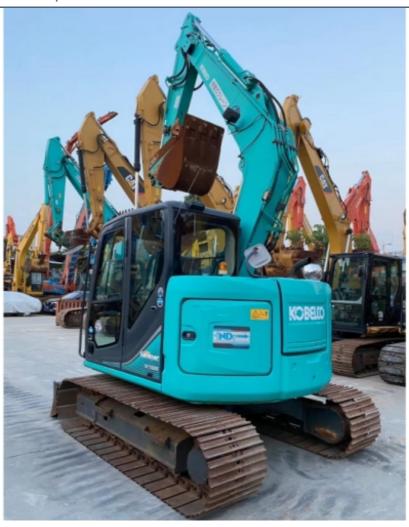

# Secondhand Kobelco Excavator SK75 with Original Hydraulic Valve and Low Working Hours

#### **Basic Information**

Place of Origin: JapanBrand Name: KobelcoCertification: FQC2417101

Model Number: SK75 Minimum Order Quantity: 1 unit

• Price: \$25,000.00/units 1-4 units

• Delivery Time: 7days

• Payment Terms: T/T, L/C, D/A, D/P, Western Union

#### **Product Specification**

Showroom Location: None · Operating Weight: 6850 . Bucket Capacity: 0.4m<sup>3</sup> · Machine Weight: 7000 KG Hydraulic Cylinder Brand: Original • Hydraulic Pump Brand: Original Hydraulic Valve Brand: Original ISUZU . Engine Brand: 42KW • Power: • Machinery Test Report: Provided • Video Outgoing-inspection: Provided