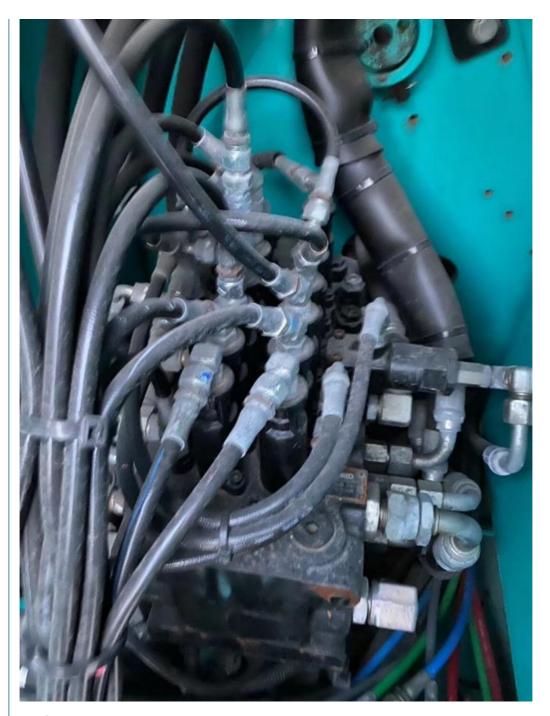

#### **Product Specification**

Showroom Location: None · Operating Weight: 6850 . Bucket Capacity: 0.4m<sup>3</sup> · Machine Weight: 7000 KG Hydraulic Cylinder Brand: Original • Hydraulic Pump Brand: Original Hydraulic Valve Brand: Original ISUZU . Engine Brand: 42KW • Power: • Machinery Test Report: Provided • Video Outgoing-inspection: Provided