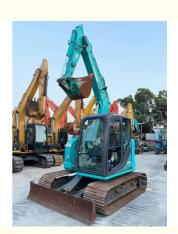

# Secondhand Kobelco Excavator SK75 with Original Hydraulic Valve and Low Working Hours

#### **Product Specification**

Showroom Location: None · Operating Weight: 6850 . Bucket Capacity: 0.4m<sup>3</sup> · Machine Weight: 7000 KG Hydraulic Cylinder Brand: Original • Hydraulic Pump Brand: Original Hydraulic Valve Brand: Original ISUZU . Engine Brand: 42KW • Power: • Machinery Test Report: Provided • Video Outgoing-inspection: Provided

 Core Components: Pressure Vessel, Motor, Other, Bearing, Gear, Pump, Gearbox, Engine, PLC

Year: 2020Working Hours: 0-2000