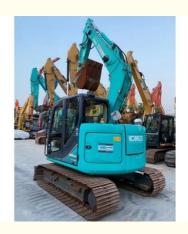

# Secondhand Kobelco Excavator SK75 with Original Hydraulic Valve and Low Working Hours

#### **Product Specification**

Showroom Location: None · Operating Weight: 6850 . Bucket Capacity: 0.4m<sup>3</sup> · Machine Weight: 7000 KG Hydraulic Cylinder Brand: Original • Hydraulic Pump Brand: Original Hydraulic Valve Brand: Original ISUZU . Engine Brand: 42KW • Power: • Machinery Test Report: Provided • Video Outgoing-inspection: Provided

 Core Components: Pressure Vessel, Motor, Other, Bearing, Gear, Pump, Gearbox, Engine, PLC

Year: 2020Working Hours: 0-2000