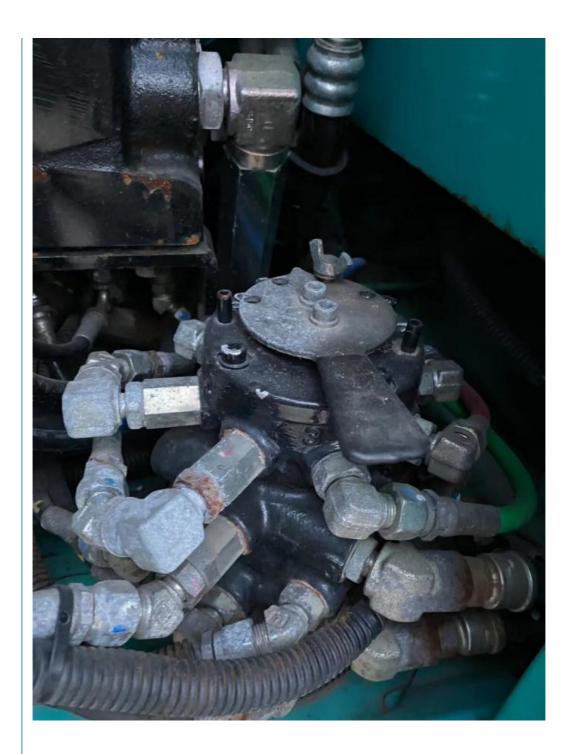

#### **Product Specification**

Showroom Location: None · Operating Weight: 6850 . Bucket Capacity: 0.4m<sup>3</sup> · Machine Weight: 7000 KG Hydraulic Cylinder Brand: Original • Hydraulic Pump Brand: Original Hydraulic Valve Brand: Original ISUZU . Engine Brand: 42KW • Power: • Machinery Test Report: Provided • Video Outgoing-inspection: Provided