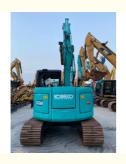

# Secondhand Kobelco Excavator SK75 with Original Hydraulic Valve and Low Working Hours

#### **Product Specification**

Showroom Location: None · Operating Weight: 6850 . Bucket Capacity: 0.4m<sup>3</sup> · Machine Weight: 7000 KG Hydraulic Cylinder Brand: Original • Hydraulic Pump Brand: Original Hydraulic Valve Brand: Original ISUZU . Engine Brand: 42KW • Power: • Machinery Test Report: Provided • Video Outgoing-inspection: Provided

 Core Components: Pressure Vessel, Motor, Other, Bearing, Gear, Pump, Gearbox, Engine, PLC

Year: 2020Working Hours: 0-2000