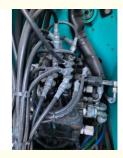

#### **Product Specification**

Showroom Location: None · Operating Weight: 6850 . Bucket Capacity: 0.4m<sup>3</sup> · Machine Weight: 7000 KG Hydraulic Cylinder Brand: Original • Hydraulic Pump Brand: Original Hydraulic Valve Brand: Original ISUZU . Engine Brand: 42KW • Power: • Machinery Test Report: Provided • Video Outgoing-inspection: Provided