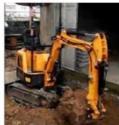

# Secondhand Kobelco Excavator SK75 with Original Hydraulic Valve and Low Working Hours

#### **Product Specification**

Showroom Location: None · Operating Weight: 6850 . Bucket Capacity: 0.4m<sup>3</sup> · Machine Weight: 7000 KG Hydraulic Cylinder Brand: Original • Hydraulic Pump Brand: Original Hydraulic Valve Brand: Original ISUZU . Engine Brand: 42KW • Power: • Machinery Test Report: Provided • Video Outgoing-inspection: Provided