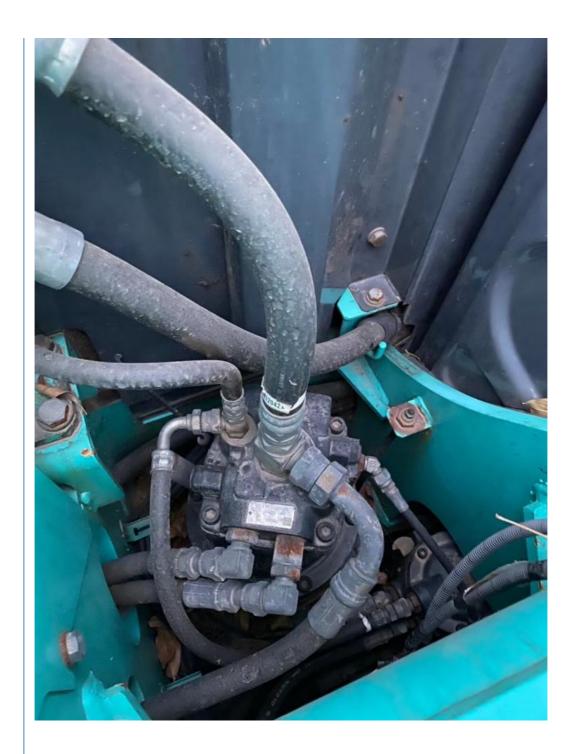

#### **Product Specification**

Showroom Location: None · Operating Weight: 6850 . Bucket Capacity: 0.4m<sup>3</sup> · Machine Weight: 7000 KG Hydraulic Cylinder Brand: Original • Hydraulic Pump Brand: Original Hydraulic Valve Brand: Original ISUZU . Engine Brand: 42KW • Power: • Machinery Test Report: Provided • Video Outgoing-inspection: Provided