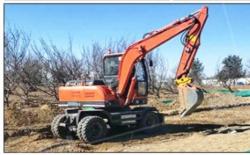

# Secondhand Kobelco Excavator SK75 with Original Hydraulic Valve and Low Working Hours

#### **Product Specification**

Showroom Location: None · Operating Weight: 6850 . Bucket Capacity: 0.4m<sup>3</sup> · Machine Weight: 7000 KG Hydraulic Cylinder Brand: Original • Hydraulic Pump Brand: Original Hydraulic Valve Brand: Original ISUZU . Engine Brand: 42KW • Power: • Machinery Test Report: Provided • Video Outgoing-inspection: Provided

 Core Components: Pressure Vessel, Motor, Other, Bearing, Gear, Pump, Gearbox, Engine, PLC

Year: 2020Working Hours: 0-2000