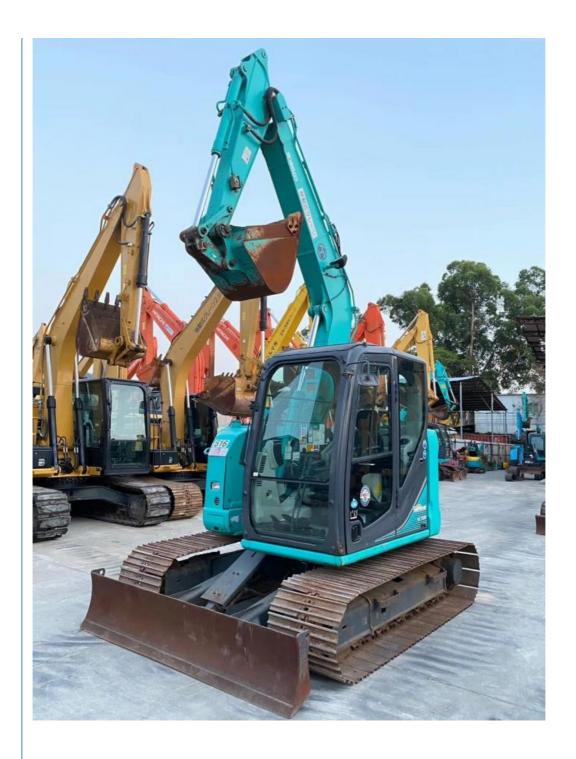

# Secondhand Kobelco Excavator SK75 with Original Hydraulic Valve and Low Working Hours

#### **Basic Information**

Place of Origin: JapanBrand Name: KobelcoCertification: FQC2417101

Model Number: SK75 Minimum Order Quantity: 1 unit

• Price: \$25,000.00/units 1-4 units

• Delivery Time: 7days

• Payment Terms: T/T, L/C, D/A, D/P, Western Union

#### **Product Specification**

Showroom Location: None · Operating Weight: 6850 . Bucket Capacity: 0.4m<sup>3</sup> · Machine Weight: 7000 KG Hydraulic Cylinder Brand: Original • Hydraulic Pump Brand: Original Hydraulic Valve Brand: Original ISUZU . Engine Brand: 42KW • Power: • Machinery Test Report: Provided • Video Outgoing-inspection: Provided