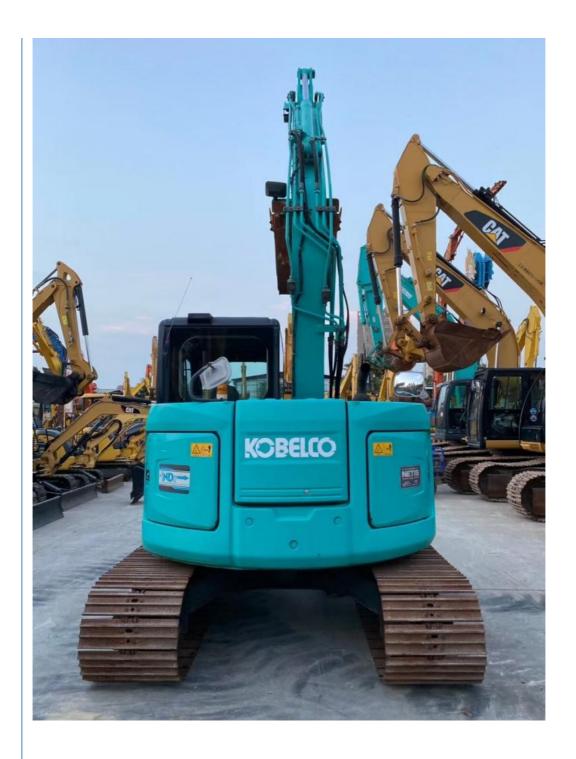

# Secondhand Kobelco Excavator SK75 with Original Hydraulic Valve and Low Working Hours

#### **Product Specification**

Showroom Location: None · Operating Weight: 6850 . Bucket Capacity: 0.4m<sup>3</sup> · Machine Weight: 7000 KG Hydraulic Cylinder Brand: Original • Hydraulic Pump Brand: Original Hydraulic Valve Brand: Original ISUZU . Engine Brand: 42KW • Power: • Machinery Test Report: Provided • Video Outgoing-inspection: Provided

 Core Components: Pressure Vessel, Motor, Other, Bearing, Gear, Pump, Gearbox, Engine, PLC

Year: 2020Working Hours: 0-2000