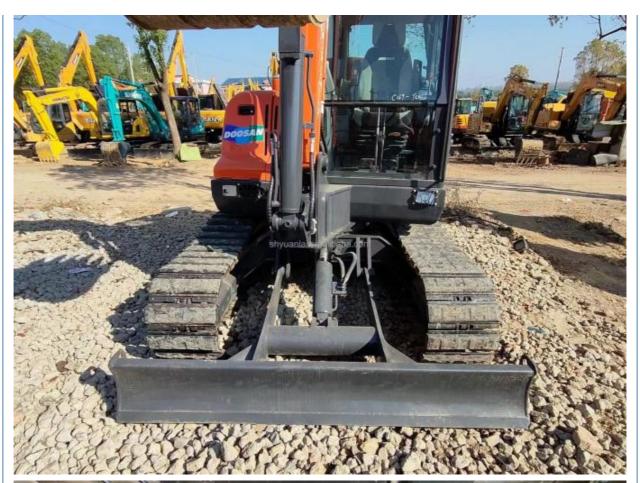

## **Product Specification**

Showroom Location: None · Operating Weight: 5700 0.21m<sup>3</sup> . Bucket Capacity: • Machine Weight: 6000 KG Hydraulic Cylinder Brand: Original • Hydraulic Pump Brand: Original Hydraulic Valve Brand: Original . Engine Brand: Doosan 39.7KW • Power: • Machinery Test Report: Provided • Video Outgoing-inspection: Provided

 Core Components: Pressure Vessel, Motor, Other, Bearing, Gear, Pump, Gearbox, Engine, PLC

Year: 2022Working Hours: 0-2000