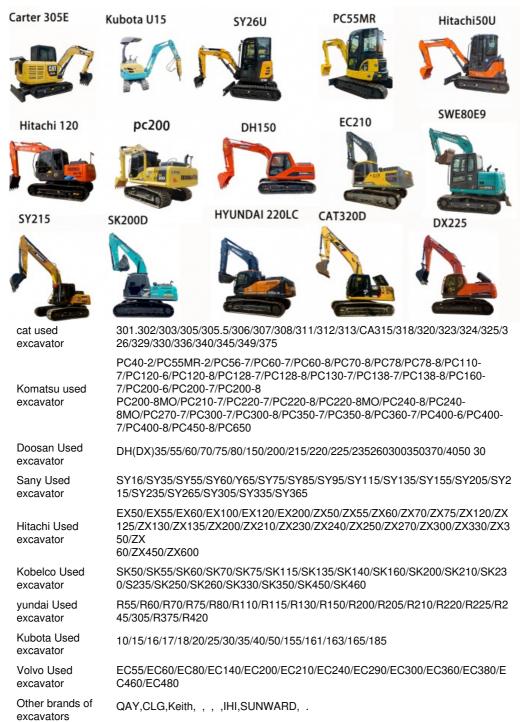

# 5700kg Operating Weight Original Doosan Dx60-9 Dh60 Mini Excavator for Your Requirements

## **Product Specification**

Showroom Location: None · Operating Weight: 5700 0.21m<sup>3</sup> . Bucket Capacity: • Machine Weight: 6000 KG Hydraulic Cylinder Brand: Original • Hydraulic Pump Brand: Original Hydraulic Valve Brand: Original . Engine Brand: Doosan 39.7KW • Power: • Machinery Test Report: Provided • Video Outgoing-inspection: Provided

 Core Components: Pressure Vessel, Motor, Other, Bearing, Gear, Pump, Gearbox, Engine, PLC

Year: 2022Working Hours: 0-2000