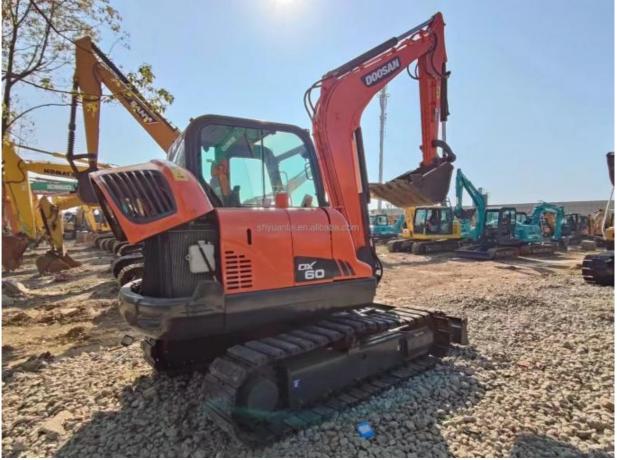

# 5700kg Operating Weight Original Doosan Dx60-9 Dh60 Mini Excavator for Your Requirements

## **Product Specification**

Showroom Location: None · Operating Weight: 5700 0.21m<sup>3</sup> . Bucket Capacity: • Machine Weight: 6000 KG Hydraulic Cylinder Brand: Original • Hydraulic Pump Brand: Original Hydraulic Valve Brand: Original . Engine Brand: Doosan 39.7KW • Power: • Machinery Test Report: Provided • Video Outgoing-inspection: Provided