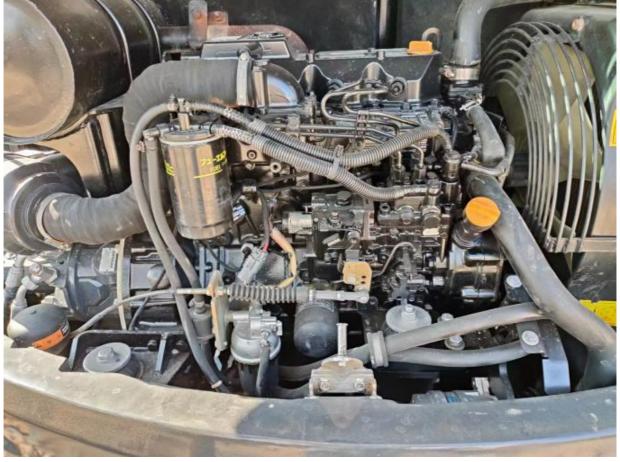

## **Product Specification**

Showroom Location: None · Operating Weight: 5700 0.21m<sup>3</sup> . Bucket Capacity: • Machine Weight: 6000 KG Hydraulic Cylinder Brand: Original • Hydraulic Pump Brand: Original Hydraulic Valve Brand: Original . Engine Brand: Doosan 39.7KW • Power: • Machinery Test Report: Provided • Video Outgoing-inspection: Provided

 Core Components: Pressure Vessel, Motor, Other, Bearing, Gear, Pump, Gearbox, Engine, PLC

Year: 2022Working Hours: 0-2000