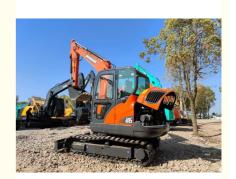

# 5700kg Operating Weight Original Doosan Dx60-9 Dh60 Mini Excavator for Your Requirements

## **Product Specification**

Showroom Location: None · Operating Weight: 5700 0.21m<sup>3</sup> . Bucket Capacity: • Machine Weight: 6000 KG Hydraulic Cylinder Brand: Original • Hydraulic Pump Brand: Original Hydraulic Valve Brand: Original . Engine Brand: Doosan 39.7KW • Power: • Machinery Test Report: Provided • Video Outgoing-inspection: Provided