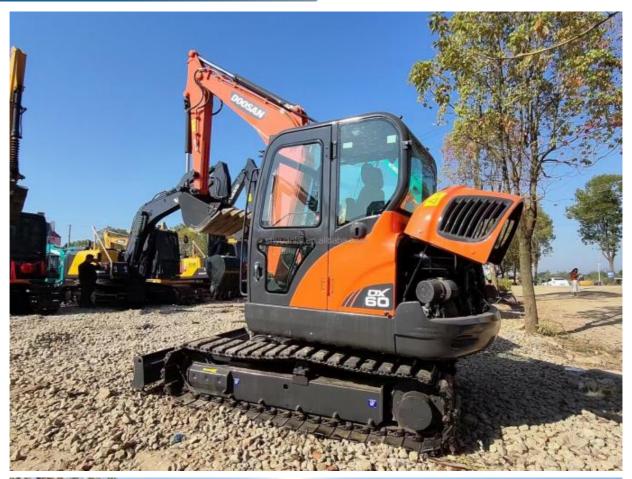

# 5700kg Operating Weight Original Doosan Dx60-9 Dh60 Mini Excavator for Your Requirements

## **Product Specification**

Showroom Location: None · Operating Weight: 5700 0.21m<sup>3</sup> . Bucket Capacity: • Machine Weight: 6000 KG Hydraulic Cylinder Brand: Original • Hydraulic Pump Brand: Original Hydraulic Valve Brand: Original . Engine Brand: Doosan 39.7KW • Power: • Machinery Test Report: Provided • Video Outgoing-inspection: Provided