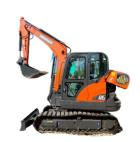

# 5700kg Operating Weight Original Doosan Dx60-9 Dh60 Mini Excavator for Your Requirements

## **Product Specification**

Showroom Location: None · Operating Weight: 5700 0.21m<sup>3</sup> . Bucket Capacity: • Machine Weight: 6000 KG Hydraulic Cylinder Brand: Original • Hydraulic Pump Brand: Original Hydraulic Valve Brand: Original . Engine Brand: Doosan 39.7KW • Power: • Machinery Test Report: Provided • Video Outgoing-inspection: Provided