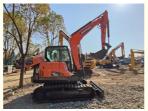

# 5700kg Operating Weight Original Doosan Dx60-9 Dh60 Mini Excavator for Your Requirements

## **Product Specification**

Showroom Location: None · Operating Weight: 5700 0.21m<sup>3</sup> . Bucket Capacity: • Machine Weight: 6000 KG Hydraulic Cylinder Brand: Original • Hydraulic Pump Brand: Original Hydraulic Valve Brand: Original . Engine Brand: Doosan 39.7KW • Power: • Machinery Test Report: Provided • Video Outgoing-inspection: Provided