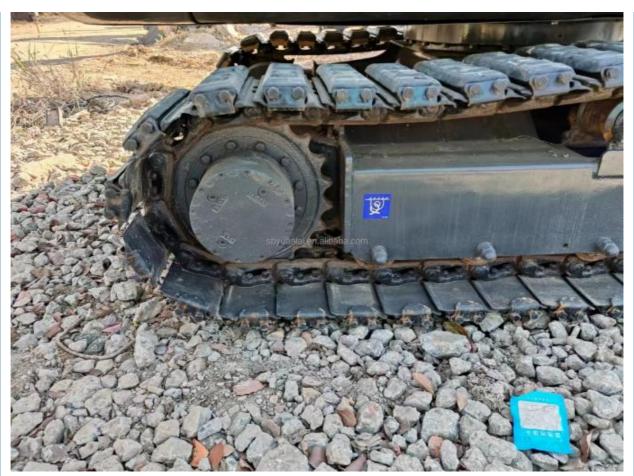

## **Product Specification**

Showroom Location: None · Operating Weight: 5700 0.21m<sup>3</sup> . Bucket Capacity: • Machine Weight: 6000 KG Hydraulic Cylinder Brand: Original • Hydraulic Pump Brand: Original Hydraulic Valve Brand: Original . Engine Brand: Doosan 39.7KW • Power: • Machinery Test Report: Provided • Video Outgoing-inspection: Provided

 Core Components: Pressure Vessel, Motor, Other, Bearing, Gear, Pump, Gearbox, Engine, PLC

Year: 2022Working Hours: 0-2000