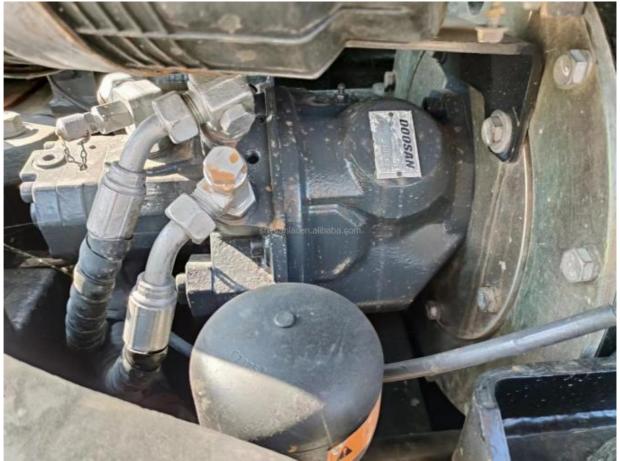

## **Product Specification**

Showroom Location: None · Operating Weight: 5700 0.21m<sup>3</sup> . Bucket Capacity: • Machine Weight: 6000 KG Hydraulic Cylinder Brand: Original • Hydraulic Pump Brand: Original Hydraulic Valve Brand: Original . Engine Brand: Doosan 39.7KW • Power: • Machinery Test Report: Provided • Video Outgoing-inspection: Provided

 Core Components: Pressure Vessel, Motor, Other, Bearing, Gear, Pump, Gearbox, Engine, PLC

Year: 2022Working Hours: 0-2000