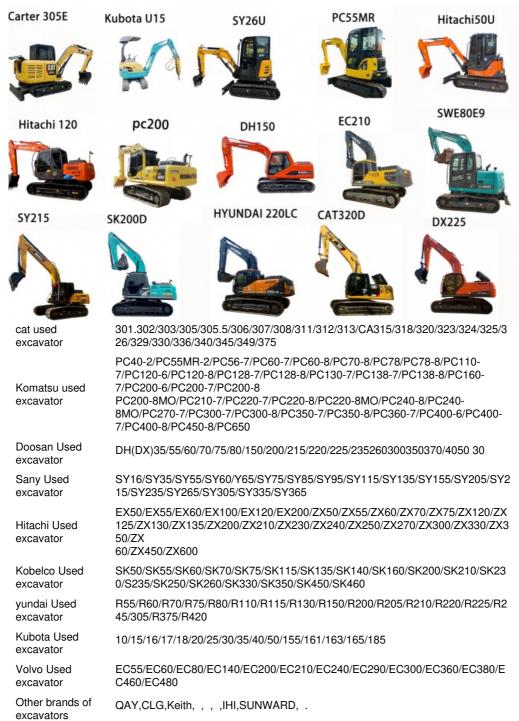

# Used Doosan DX130LC-9 Excavator with 66kw Power from Original Korea in Shanghai Yard

### **Product Specification**

Showroom Location: None · Operating Weight: 12600 0.53m<sup>3</sup> . Bucket Capacity: • Machine Weight: 13000 KG Hydraulic Cylinder Brand: Original • Hydraulic Pump Brand: Original • Hydraulic Valve Brand: Original . Engine Brand: Doosan • Power: 66kw • Machinery Test Report: Provided • Video Outgoing-inspection: Provided

 Core Components: Pressure Vessel, Motor, Other, Bearing, Gear, Pump, Gearbox, Engine, PLC

Year: 2020Working Hours: 0-2000