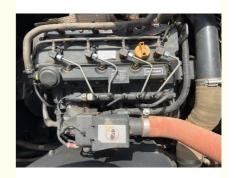

### **Product Specification**

Showroom Location: None · Operating Weight: 12600 0.53m<sup>3</sup> . Bucket Capacity: • Machine Weight: 13000 KG Hydraulic Cylinder Brand: Original • Hydraulic Pump Brand: Original • Hydraulic Valve Brand: Original . Engine Brand: Doosan • Power: 66kw • Machinery Test Report: Provided • Video Outgoing-inspection: Provided

 Core Components: Pressure Vessel, Motor, Other, Bearing, Gear, Pump, Gearbox, Engine, PLC

Year: 2020Working Hours: 0-2000