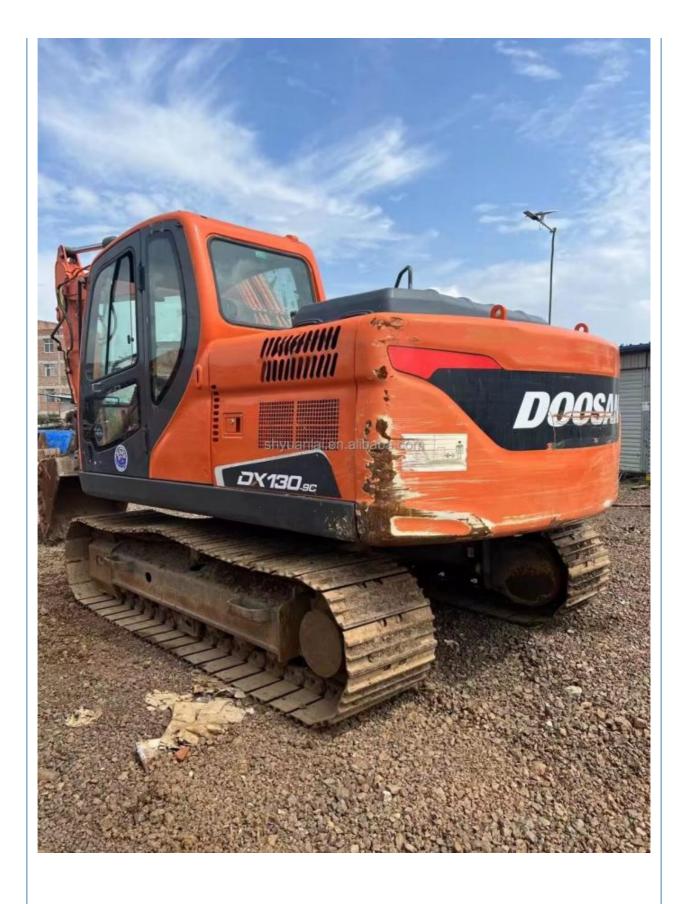

# Used Doosan DX130LC-9 Excavator with 66kw Power from Original Korea in Shanghai Yard

### **Product Specification**

Showroom Location: None · Operating Weight: 12600 0.53m<sup>3</sup> . Bucket Capacity: • Machine Weight: 13000 KG Hydraulic Cylinder Brand: Original • Hydraulic Pump Brand: Original • Hydraulic Valve Brand: Original . Engine Brand: Doosan • Power: 66kw • Machinery Test Report: Provided • Video Outgoing-inspection: Provided

 Core Components: Pressure Vessel, Motor, Other, Bearing, Gear, Pump, Gearbox, Engine, PLC

Year: 2020Working Hours: 0-2000