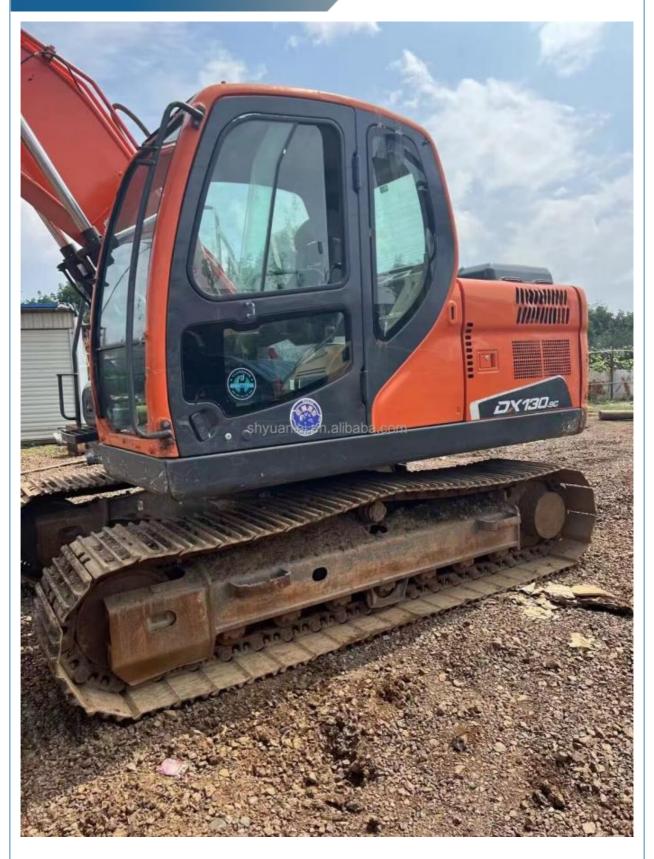

### **Product Specification**

Showroom Location: None · Operating Weight: 12600 0.53m<sup>3</sup> . Bucket Capacity: • Machine Weight: 13000 KG Hydraulic Cylinder Brand: Original • Hydraulic Pump Brand: Original • Hydraulic Valve Brand: Original . Engine Brand: Doosan • Power: 66kw • Machinery Test Report: Provided • Video Outgoing-inspection: Provided

 Core Components: Pressure Vessel, Motor, Other, Bearing, Gear, Pump, Gearbox, Engine, PLC

Year: 2020Working Hours: 0-2000

## More Images

COMPANY PROFILE

Our company is a professional supplier of various secondhand imported and domestic construction machinery and equipment. The company was established on January 15, 2013, with its headquarters located in Shanghai, China. After 10 years of development, the company currently has 150 employees and a large marketing team, after-sales team, and sales service team covering domestic and international markets.