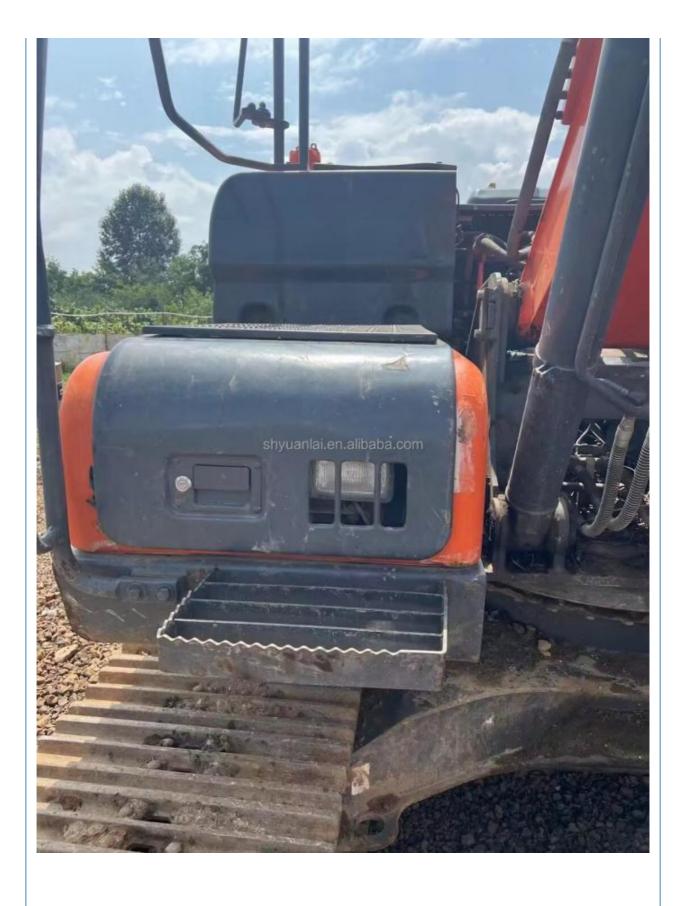

# Used Doosan DX130LC-9 Excavator with 66kw Power from Original Korea in Shanghai Yard

### **Product Specification**

Showroom Location: None · Operating Weight: 12600 0.53m<sup>3</sup> . Bucket Capacity: • Machine Weight: 13000 KG Hydraulic Cylinder Brand: Original • Hydraulic Pump Brand: Original • Hydraulic Valve Brand: Original . Engine Brand: Doosan • Power: 66kw • Machinery Test Report: Provided • Video Outgoing-inspection: Provided