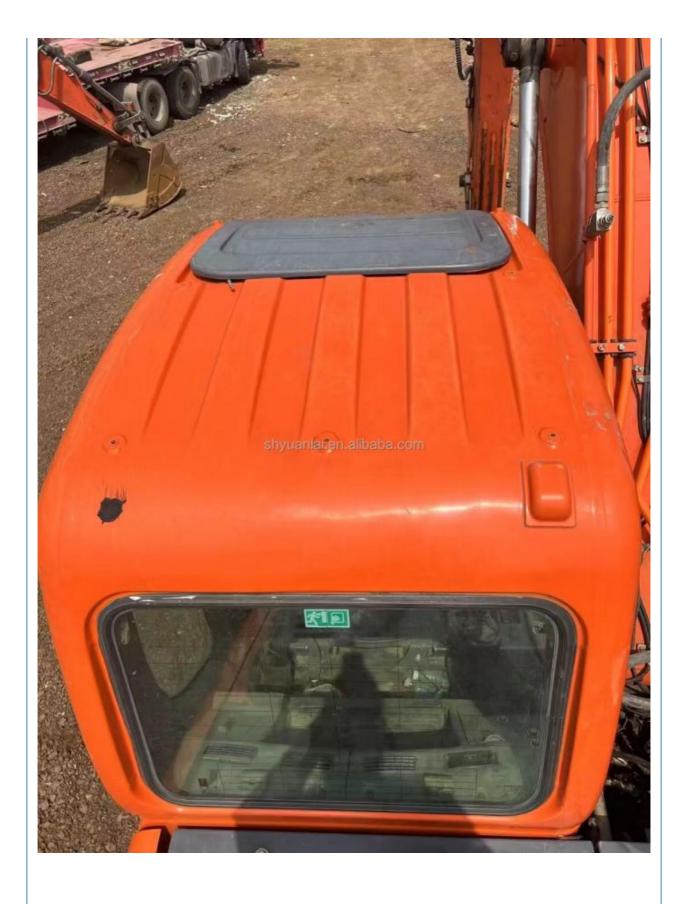

# Used Doosan DX130LC-9 Excavator with 66kw Power from Original Korea in Shanghai Yard

### **Product Specification**

Showroom Location: None · Operating Weight: 12600 0.53m<sup>3</sup> . Bucket Capacity: • Machine Weight: 13000 KG Hydraulic Cylinder Brand: Original • Hydraulic Pump Brand: Original • Hydraulic Valve Brand: Original . Engine Brand: Doosan • Power: 66kw • Machinery Test Report: Provided • Video Outgoing-inspection: Provided