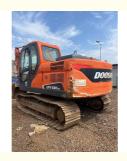

# Used Doosan DX130LC-9 Excavator with 66kw Power from Original Korea in Shanghai Yard

### **Product Specification**

Showroom Location: None · Operating Weight: 12600 0.53m<sup>3</sup> . Bucket Capacity: • Machine Weight: 13000 KG Hydraulic Cylinder Brand: Original • Hydraulic Pump Brand: Original • Hydraulic Valve Brand: Original . Engine Brand: Doosan • Power: 66kw • Machinery Test Report: Provided • Video Outgoing-inspection: Provided

 Core Components: Pressure Vessel, Motor, Other, Bearing, Gear, Pump, Gearbox, Engine, PLC

Year: 2020Working Hours: 0-2000