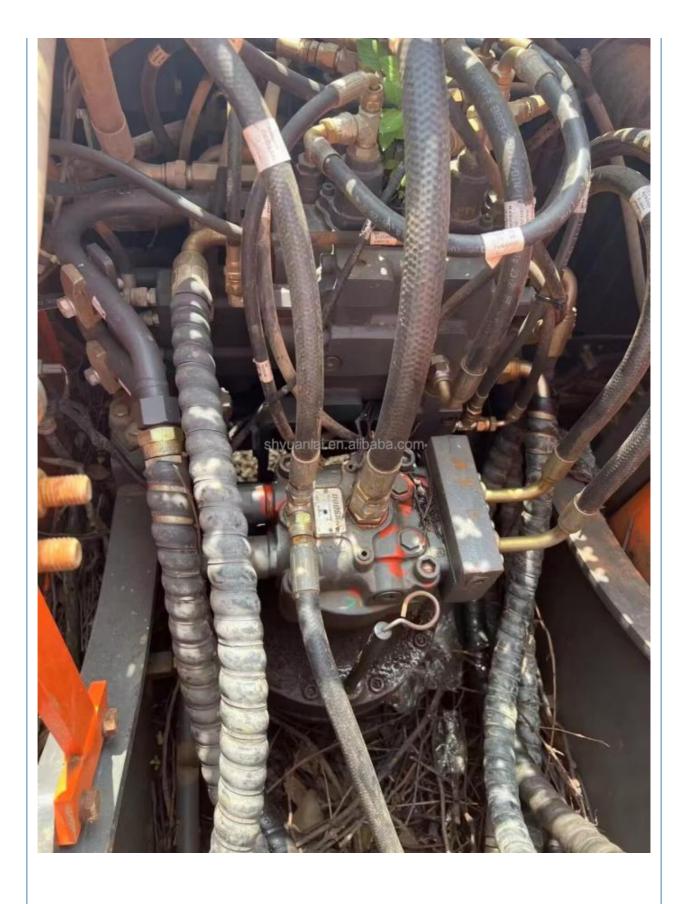

### **Product Specification**

Showroom Location: None · Operating Weight: 12600 0.53m<sup>3</sup> . Bucket Capacity: • Machine Weight: 13000 KG Hydraulic Cylinder Brand: Original • Hydraulic Pump Brand: Original • Hydraulic Valve Brand: Original . Engine Brand: Doosan • Power: 66kw • Machinery Test Report: Provided • Video Outgoing-inspection: Provided

## More Images

COMPANY PROFILE

Our company is a professional supplier of various secondhand imported and domestic construction machinery and equipment. The company was established on January 15, 2013, with its headquarters located in Shanghai, China. After 10 years of development, the company currently has 150 employees and a large marketing team, after-sales team, and sales service team covering domestic and international markets.