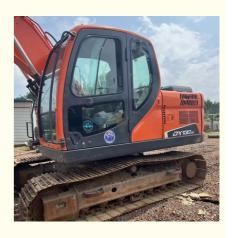

# Used Doosan DX130LC-9 Excavator with 66kw Power from Original Korea in Shanghai Yard

### **Product Specification**

Showroom Location: None · Operating Weight: 12600 0.53m<sup>3</sup> . Bucket Capacity: • Machine Weight: 13000 KG Hydraulic Cylinder Brand: Original • Hydraulic Pump Brand: Original • Hydraulic Valve Brand: Original . Engine Brand: Doosan • Power: 66kw • Machinery Test Report: Provided • Video Outgoing-inspection: Provided

 Core Components: Pressure Vessel, Motor, Other, Bearing, Gear, Pump, Gearbox, Engine, PLC

Year: 2020Working Hours: 0-2000