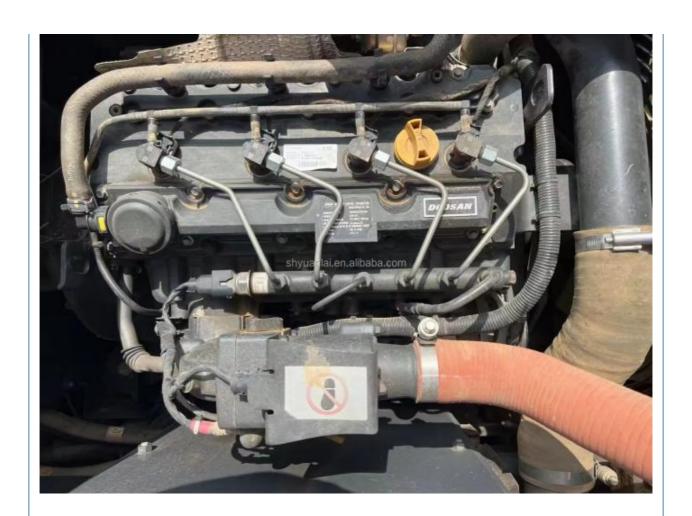

### **Product Specification**

Showroom Location: None · Operating Weight: 12600 0.53m<sup>3</sup> . Bucket Capacity: • Machine Weight: 13000 KG Hydraulic Cylinder Brand: Original • Hydraulic Pump Brand: Original • Hydraulic Valve Brand: Original . Engine Brand: Doosan • Power: 66kw • Machinery Test Report: Provided • Video Outgoing-inspection: Provided

## More Images

COMPANY PROFILE

Our company is a professional supplier of various secondhand imported and domestic construction machinery and equipment. The company was established on January 15, 2013, with its headquarters located in Shanghai, China. After 10 years of development, the company currently has 150 employees and a large marketing team, after-sales team, and sales service team covering domestic and international markets.