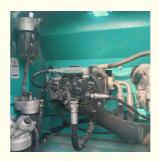

#### **Product Specification**

Showroom Location: None · Operating Weight: 21200 . Bucket Capacity: 1.0m<sup>3</sup> · Machine Weight: 21000 KG Hydraulic Cylinder Brand: Original • Hydraulic Pump Brand: Original Hydraulic Valve Brand: Original HINO . Engine Brand: 114KW • Power: • Machinery Test Report: Provided • Video Outgoing-inspection: Provided

 Core Components: Pressure Vessel, Motor, Other, Bearing, Gear, Pump, Gearbox, Engine, PLC

Year: 2020Working Hours: 0-2000