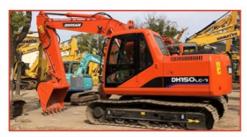

# Operating Weight 21200 Used Kobelco SK210 SK200 Medium Crawler 21ton Digger Excavator

#### **Product Specification**

Showroom Location: None · Operating Weight: 21200 . Bucket Capacity: 1.0m<sup>3</sup> · Machine Weight: 21000 KG Hydraulic Cylinder Brand: Original • Hydraulic Pump Brand: Original Hydraulic Valve Brand: Original HINO . Engine Brand: 114KW • Power: • Machinery Test Report: Provided • Video Outgoing-inspection: Provided