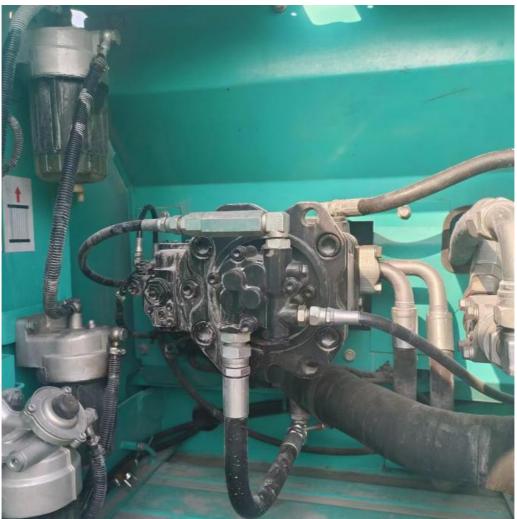

#### **Product Specification**

Showroom Location: None · Operating Weight: 21200 . Bucket Capacity: 1.0m<sup>3</sup> · Machine Weight: 21000 KG Hydraulic Cylinder Brand: Original • Hydraulic Pump Brand: Original Hydraulic Valve Brand: Original HINO . Engine Brand: 114KW • Power: • Machinery Test Report: Provided • Video Outgoing-inspection: Provided

 Core Components: Pressure Vessel, Motor, Other, Bearing, Gear, Pump, Gearbox, Engine, PLC

Year: 2020Working Hours: 0-2000