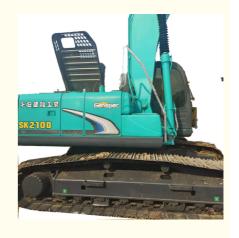

# Operating Weight 21200 Used Kobelco SK210 SK200 Medium Crawler 21ton Digger Excavator

#### **Product Specification**

Showroom Location: None · Operating Weight: 21200 . Bucket Capacity: 1.0m<sup>3</sup> · Machine Weight: 21000 KG Hydraulic Cylinder Brand: Original • Hydraulic Pump Brand: Original Hydraulic Valve Brand: Original HINO . Engine Brand: 114KW • Power: • Machinery Test Report: Provided • Video Outgoing-inspection: Provided

 Core Components: Pressure Vessel, Motor, Other, Bearing, Gear, Pump, Gearbox, Engine, PLC

Year: 2020Working Hours: 0-2000