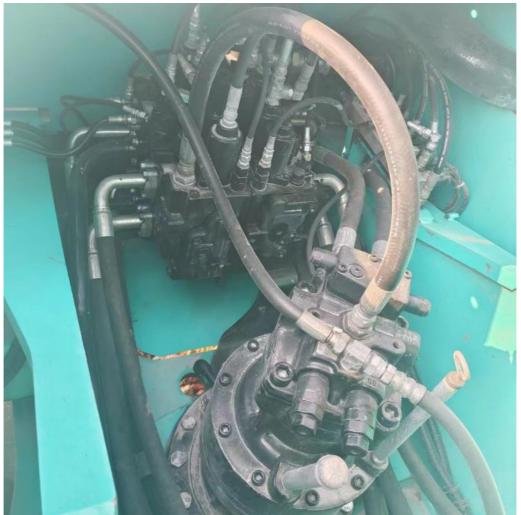

#### **Product Specification**

Showroom Location: None · Operating Weight: 21200 . Bucket Capacity: 1.0m<sup>3</sup> · Machine Weight: 21000 KG Hydraulic Cylinder Brand: Original • Hydraulic Pump Brand: Original Hydraulic Valve Brand: Original HINO . Engine Brand: 114KW • Power: • Machinery Test Report: Provided • Video Outgoing-inspection: Provided

 Core Components: Pressure Vessel, Motor, Other, Bearing, Gear, Pump, Gearbox, Engine, PLC

Year: 2020Working Hours: 0-2000