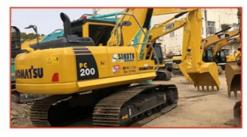

# Operating Weight 21200 Used Kobelco SK210 SK200 Medium Crawler 21ton Digger Excavator

#### **Product Specification**

Showroom Location: None · Operating Weight: 21200 . Bucket Capacity: 1.0m<sup>3</sup> · Machine Weight: 21000 KG Hydraulic Cylinder Brand: Original • Hydraulic Pump Brand: Original Hydraulic Valve Brand: Original HINO . Engine Brand: 114KW • Power: • Machinery Test Report: Provided • Video Outgoing-inspection: Provided

 Core Components: Pressure Vessel, Motor, Other, Bearing, Gear, Pump, Gearbox, Engine, PLC

Year: 2020Working Hours: 0-2000