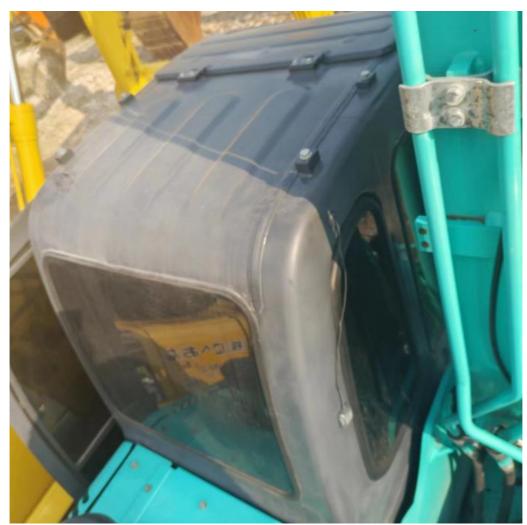

#### **Product Specification**

Showroom Location: None · Operating Weight: 21200 . Bucket Capacity: 1.0m<sup>3</sup> · Machine Weight: 21000 KG Hydraulic Cylinder Brand: Original • Hydraulic Pump Brand: Original Hydraulic Valve Brand: Original HINO . Engine Brand: 114KW • Power: • Machinery Test Report: Provided • Video Outgoing-inspection: Provided

 Core Components: Pressure Vessel, Motor, Other, Bearing, Gear, Pump, Gearbox, Engine, PLC

Year: 2020Working Hours: 0-2000