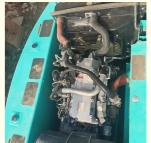

#### **Product Specification**

Showroom Location: None · Operating Weight: 21200 . Bucket Capacity: 1.0m<sup>3</sup> · Machine Weight: 21000 KG Hydraulic Cylinder Brand: Original • Hydraulic Pump Brand: Original Hydraulic Valve Brand: Original HINO . Engine Brand: 114KW • Power: • Machinery Test Report: Provided • Video Outgoing-inspection: Provided

 Core Components: Pressure Vessel, Motor, Other, Bearing, Gear, Pump, Gearbox, Engine, PLC

Year: 2020Working Hours: 0-2000