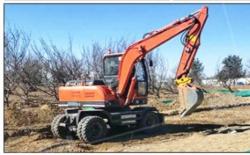

# Operating Weight 21200 Used Kobelco SK210 SK200 Medium Crawler 21ton Digger Excavator

#### **Product Specification**

Showroom Location: None · Operating Weight: 21200 . Bucket Capacity: 1.0m<sup>3</sup> · Machine Weight: 21000 KG Hydraulic Cylinder Brand: Original • Hydraulic Pump Brand: Original Hydraulic Valve Brand: Original HINO . Engine Brand: 114KW • Power: • Machinery Test Report: Provided • Video Outgoing-inspection: Provided

 Core Components: Pressure Vessel, Motor, Other, Bearing, Gear, Pump, Gearbox, Engine, PLC

Year: 2020Working Hours: 0-2000