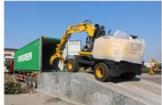

# Operating Weight 21200 Used Kobelco SK210 SK200 Medium Crawler 21ton Digger Excavator

#### **Product Specification**

Showroom Location: None · Operating Weight: 21200 . Bucket Capacity: 1.0m<sup>3</sup> · Machine Weight: 21000 KG Hydraulic Cylinder Brand: Original • Hydraulic Pump Brand: Original Hydraulic Valve Brand: Original HINO . Engine Brand: 114KW • Power: • Machinery Test Report: Provided • Video Outgoing-inspection: Provided