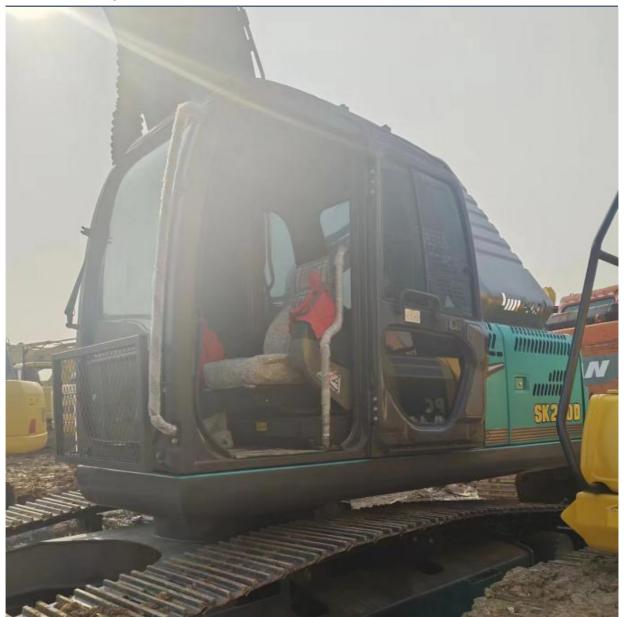

#### **Product Specification**

Showroom Location: None · Operating Weight: 21200 . Bucket Capacity: 1.0m<sup>3</sup> · Machine Weight: 21000 KG Hydraulic Cylinder Brand: Original • Hydraulic Pump Brand: Original Hydraulic Valve Brand: Original HINO . Engine Brand: 114KW • Power: • Machinery Test Report: Provided • Video Outgoing-inspection: Provided

 Core Components: Pressure Vessel, Motor, Other, Bearing, Gear, Pump, Gearbox, Engine, PLC

Year: 2020Working Hours: 0-2000