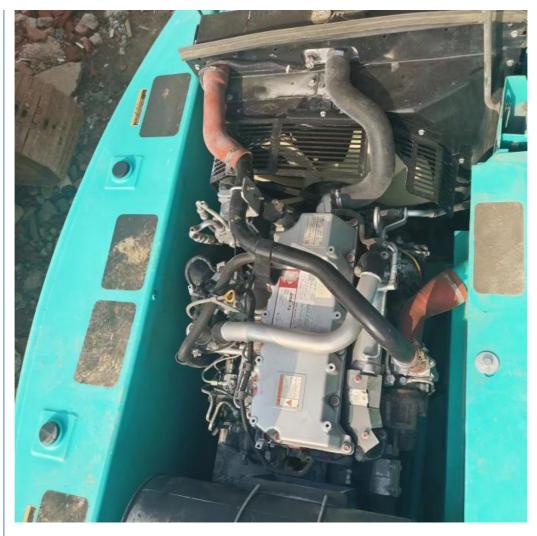

#### **Product Specification**

Showroom Location: None · Operating Weight: 21200 . Bucket Capacity: 1.0m<sup>3</sup> · Machine Weight: 21000 KG Hydraulic Cylinder Brand: Original • Hydraulic Pump Brand: Original Hydraulic Valve Brand: Original HINO . Engine Brand: 114KW • Power: • Machinery Test Report: Provided • Video Outgoing-inspection: Provided

 Core Components: Pressure Vessel, Motor, Other, Bearing, Gear, Pump, Gearbox, Engine, PLC

Year: 2020Working Hours: 0-2000