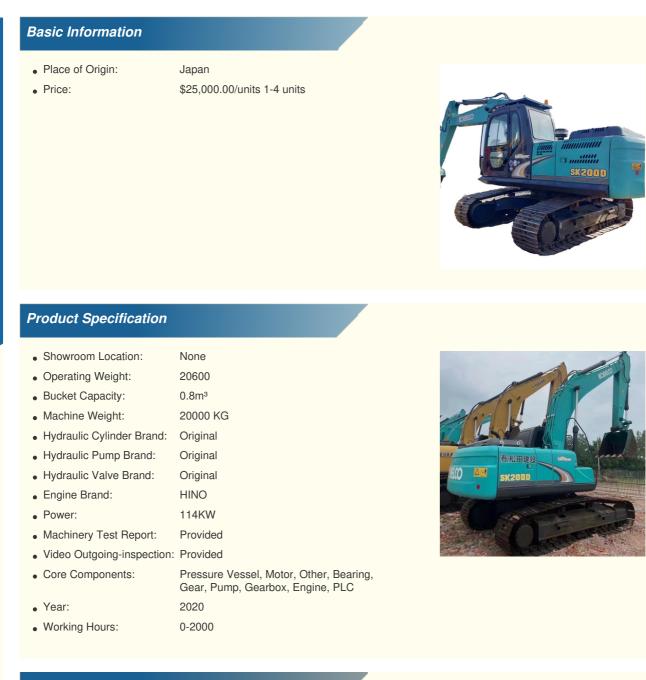

# Low Working Hours Original Kobelco SK200 Excavator for Your Construction Business