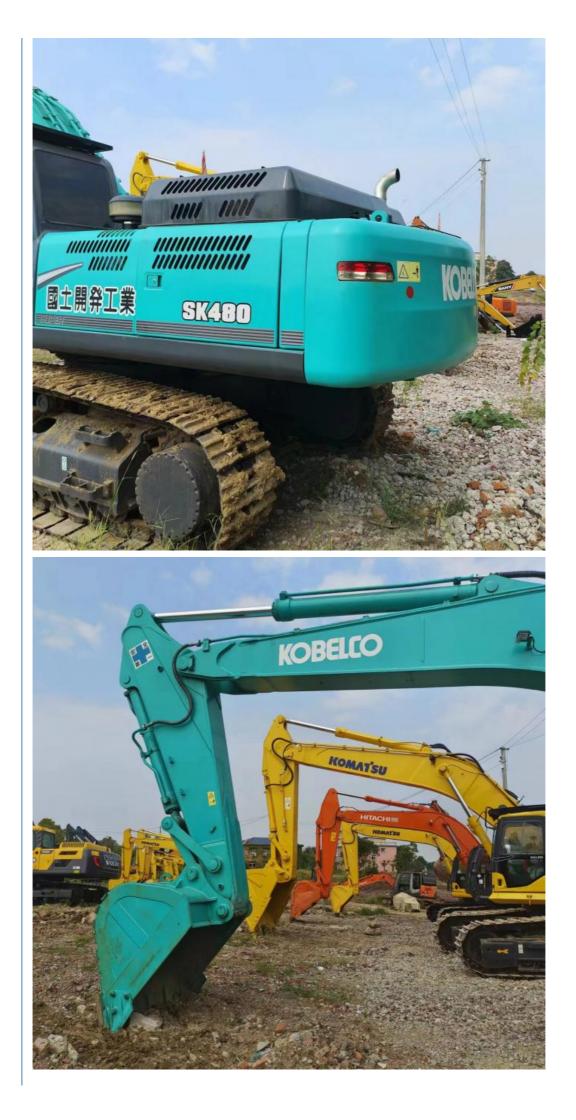

# Original Hydraulic Valve Used Kobelco SK480 Crawler Excavator Machine for Construction



# **Our Product Introduction**

# **Product Specification**

• Showroom Location: • Operating Weight: Bucket Capacity: • Machine Weight: • Hydraulic Cylinder Brand: • Hydraulic Pump Brand: • Hydraulic Valve Brand: . Engine Brand: • Power: • Machinery Test Report: • Video Outgoing-inspection: Provided Core Components: • Year: Working Hours:

## More Images









# Product Description









### FAQ

### 1. who are we?

We are based in Shanghai, China, start from 2013,sell to Domestic Market(30.00%),Southeast Asia(15.00%),Eastern Europe(10.00%),Mid East(10.00%),Eastern Asia(5.00%),North America(5.00%),South America(5.00%),Oceania(5.00%),Central America(5.00%),Northern Europe(5.00%),Africa(5.00%),South Asia(0.00%),Western Europe(0.00%),Southern Europe(0.00%). There are total about 5-10 people in our office.

### 2. how can we guarantee quality?

Always a pre-production sample before mass production;

Always final Inspection before shipment;

### 3.what can you buy from us?

Used Excavator, Used Loader, Used Bulldozer, Used Forklift, Used Crane

### 4. why should you buy from us not from other suppliers?

1. Our company is a large second-hand excavator exporter in Shanghai