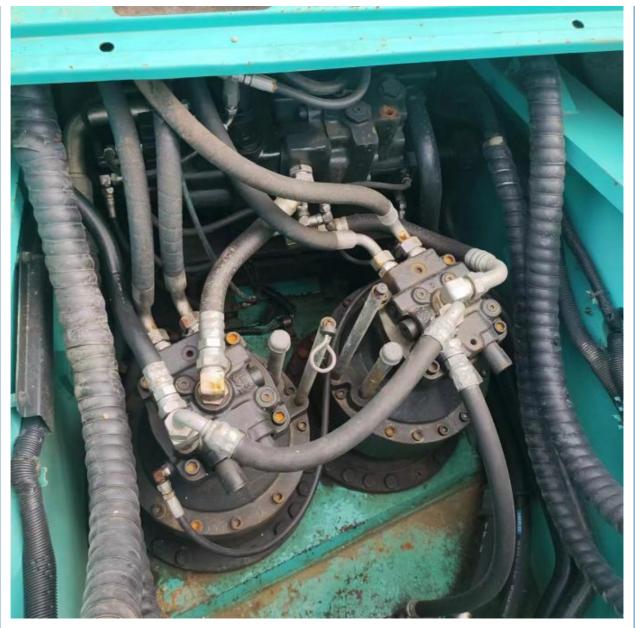

# Original Hydraulic Valve Used Kobelco SK480 Crawler Excavator Machine for Construction

# **Product Specification**

• Showroom Location: • Operating Weight: Bucket Capacity: • Machine Weight: • Hydraulic Cylinder Brand: • Hydraulic Pump Brand: • Hydraulic Valve Brand: . Engine Brand: • Power: • Machinery Test Report: • Video Outgoing-inspection: Provided Core Components: • Year: Working Hours: