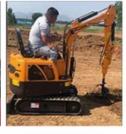

# Original Hydraulic Valve Used Kobelco SK480 Crawler Excavator Machine for Construction

## More Images