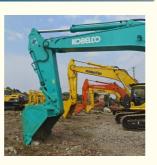

# Original Hydraulic Valve Used Kobelco SK480 Crawler Excavator Machine for Construction



# **Our Product Introduction**

# **Product Specification**

• Showroom Location: • Operating Weight: Bucket Capacity: • Machine Weight: • Hydraulic Cylinder Brand: • Hydraulic Pump Brand: • Hydraulic Valve Brand: . Engine Brand: • Power: • Machinery Test Report: • Video Outgoing-inspection: Provided Core Components: • Year: Working Hours:

## More Images









# Product Description









### FAQ

### 1. who are we?

We are based in Shanghai, China, start from 2013,sell to Domestic Market(30.00%),Southeast Asia(15.00%),Eastern Europe(10.00%),Mid East(10.00%),Eastern Asia(5.00%),North America(5.00%),South America(5.00%),Oceania(5.00%),Central America(5.00%),Northern Europe(5.00%),Africa(5.00%),South Asia(0.00%),Western Europe(0.00%),Southern Europe(0.00%). There are total about 5-10 people in our office.

### 2. how can we guarantee quality?

Always a pre-production sample before mass production;

Always final Inspection before shipment;

### 3.what can you buy from us?

Used Excavator, Used Loader, Used Bulldozer, Used Forklift, Used Crane

### 4. why should you buy from us not from other suppliers?

1. Our company is a large second-hand