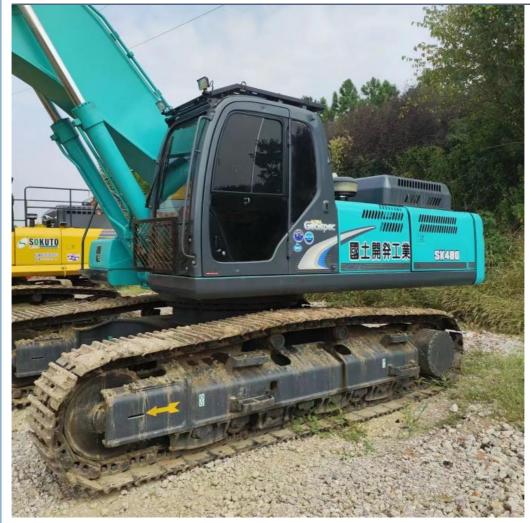

# Original Hydraulic Valve Used Kobelco SK480 Crawler Excavator Machine for Construction



# **Our Product Introduction**

# **Product Specification**

• Showroom Location: • Operating Weight: Bucket Capacity: • Machine Weight: • Hydraulic Cylinder Brand: • Hydraulic Pump Brand: • Hydraulic Valve Brand: . Engine Brand: • Power: • Machinery Test Report: • Video Outgoing-inspection: Provided Core Components: • Year: Working Hours:

## More Images









# Product Description









### FAQ

### 1. who are we?

We are based in Shanghai, China, start from 2013,sell to Domestic Market(30.00%),Southeast Asia(15.00%),Eastern Europe(10.00%),Mid East(10.00%),Eastern Asia(5.00%),North America(5.00%),South America(5.00%),Oceania(5.00%),Central America(5.00%),Northern Europe(5.00%),Africa(5.00%),South Asia(0.00%),Western Europe(0.00%),Southern Europe(0.00%). There are total about 5-10 people in our office.

### 2. how can we guarantee quality?

Always a pre-production sample before mass production;

Always final Inspection before shipment;

### 3.what can you buy from us?

Used Excavator, Used Loader, Used Bulldozer, Used Forklift, Used Crane

### 4. why should you buy from us not from other suppliers?

1. Our company is a large second-hand excavator exporter in Shangh