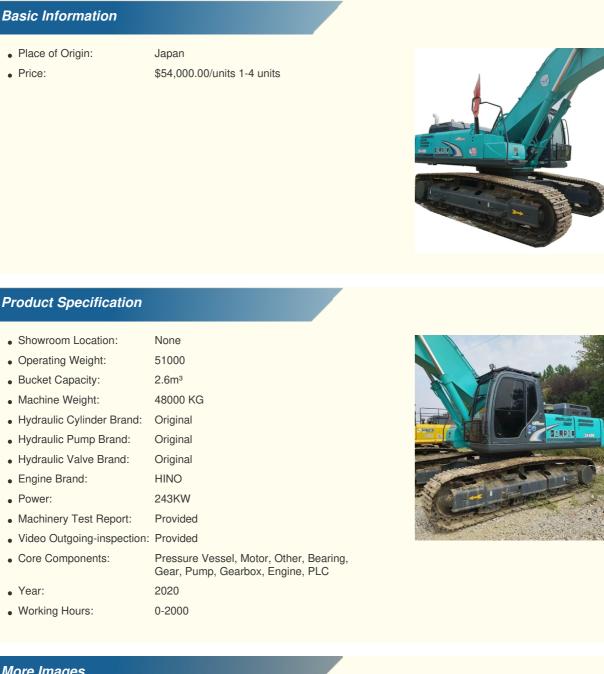

# Original Hydraulic Valve Used Kobelco SK480 Crawler Excavator Machine for Construction