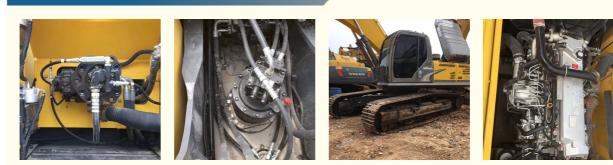

## More Images

Working Hours:

Our Product Introduction

## **Product Specification**

• Showroom Location: None • Operating Weight: 34700 Bucket Capacity: 1.6m<sup>3</sup> • Machine Weight: 35000 KG • Hydraulic Cylinder Brand: Original • Hydraulic Pump Brand: Original • Hydraulic Valve Brand: Original HINO . Engine Brand: 197KW • Power: • Machinery Test Report: Provided • Video Outgoing-inspection: Provided Core Components: Pressure Vessel, Motor, Other, Bearing, Gear, Pump, Gearbox, Engine, PLC • Year: 2020