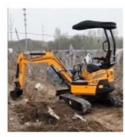

## 35TON Used Kobelco SK350 Crawler Excavator with 35000 KG Machine Weight

## **Product Specification**

• Showroom Location: None • Operating Weight: 34700 Bucket Capacity: 1.6m<sup>3</sup> • Machine Weight: 35000 KG • Hydraulic Cylinder Brand: Original • Hydraulic Pump Brand: Original • Hydraulic Valve Brand: Original HINO . Engine Brand: 197KW • Power: • Machinery Test Report: Provided • Video Outgoing-inspection: Provided Core Components: Pressure Vessel, Motor, Other, Bearing, Gear, Pump, Gearbox, Engine, PLC • Year: 2020