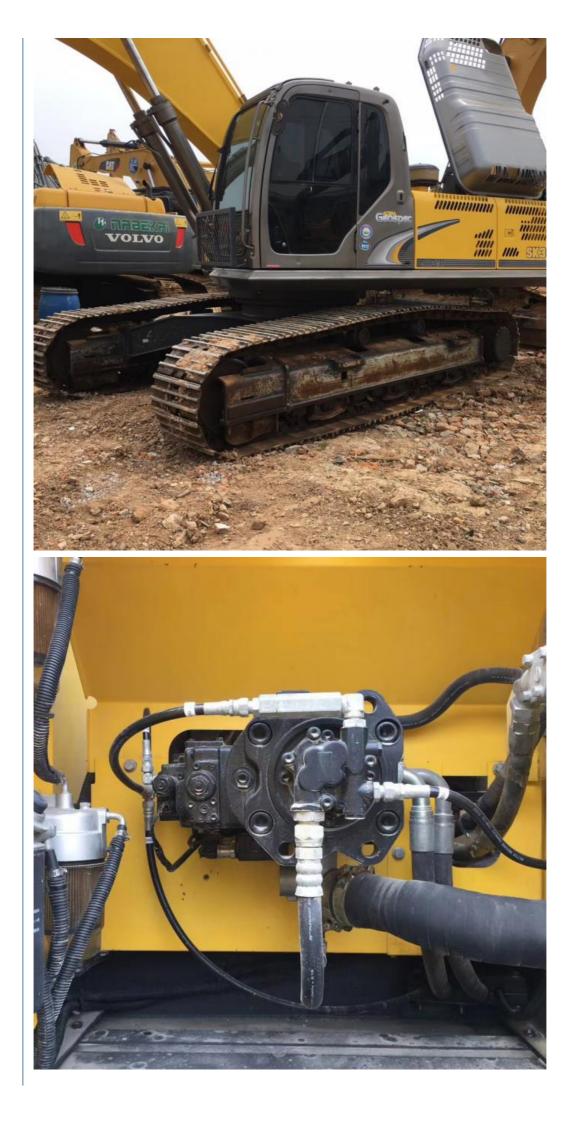

## **Product Specification**

• Showroom Location: None • Operating Weight: 34700 Bucket Capacity: 1.6m<sup>3</sup> • Machine Weight: 35000 KG • Hydraulic Cylinder Brand: Original • Hydraulic Pump Brand: Original • Hydraulic Valve Brand: Original HINO . Engine Brand: 197KW • Power: • Machinery Test Report: Provided • Video Outgoing-inspection: Provided Core Components: Pressure Vessel, Motor, Other, Bearing, Gear, Pump, Gearbox, Engine, PLC • Year: 2020

## More Images

Working Hours:

Our Product Introduction