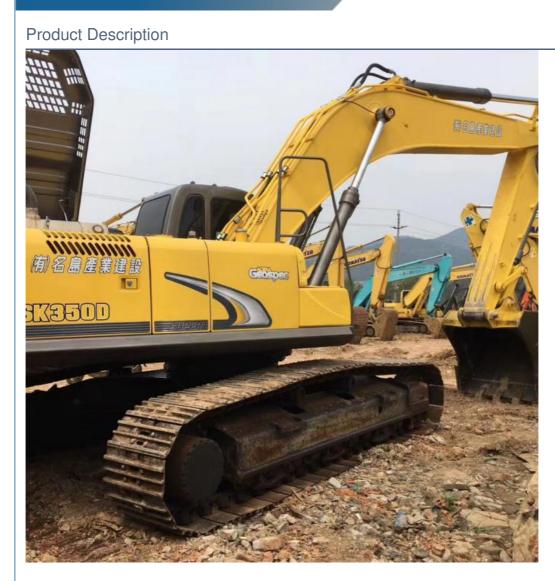

## More Images

Working Hours:

Our Product Introduction

## **Product Specification**

• Showroom Location: None • Operating Weight: 34700 Bucket Capacity: 1.6m<sup>3</sup> • Machine Weight: 35000 KG • Hydraulic Cylinder Brand: Original • Hydraulic Pump Brand: Original • Hydraulic Valve Brand: Original HINO . Engine Brand: 197KW • Power: • Machinery Test Report: Provided • Video Outgoing-inspection: Provided Core Components: Pressure Vessel, Motor, Other, Bearing, Gear, Pump, Gearbox, Engine, PLC • Year: 2020