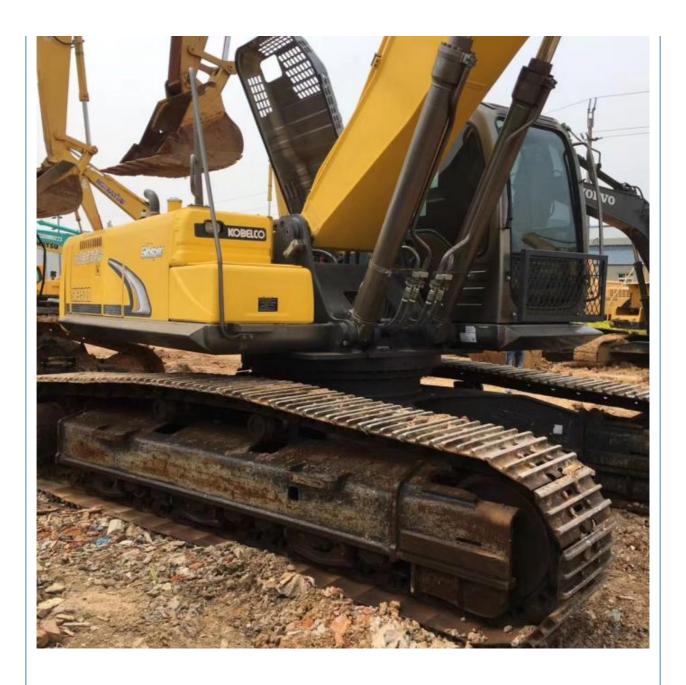

## 35TON Used Kobelco SK350 Crawler Excavator with 35000 KG Machine Weight

## **Product Specification**

• Showroom Location: None • Operating Weight: 34700 Bucket Capacity: 1.6m<sup>3</sup> • Machine Weight: 35000 KG • Hydraulic Cylinder Brand: Original • Hydraulic Pump Brand: Original • Hydraulic Valve Brand: Original HINO . Engine Brand: 197KW • Power: • Machinery Test Report: Provided • Video Outgoing-inspection: Provided Core Components: Pressure Vessel, Motor, Other, Bearing, Gear, Pump, Gearbox, Engine, PLC • Year: 2020