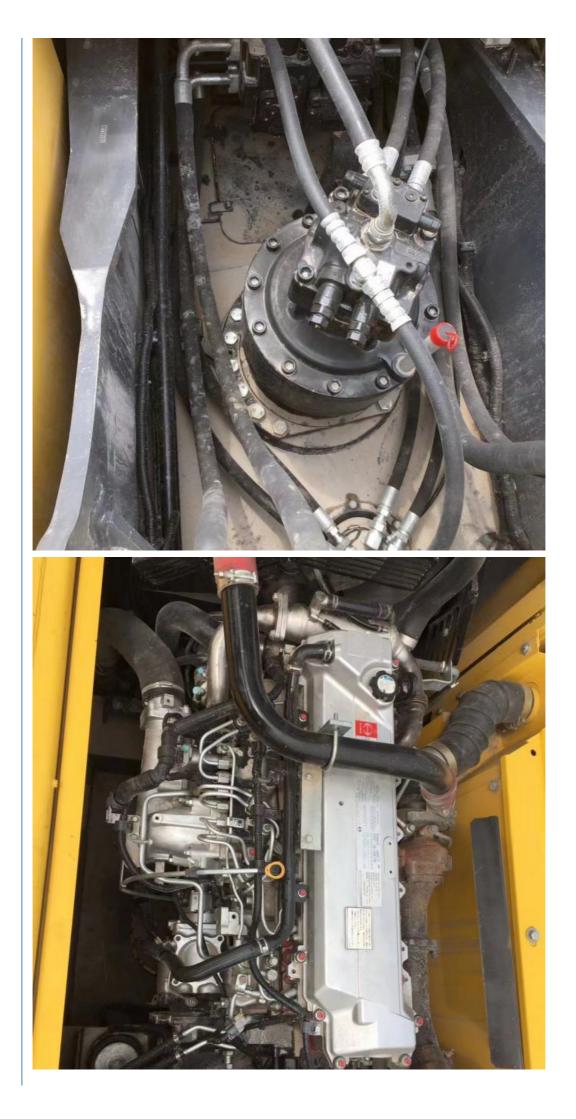

## **Product Specification**

• Showroom Location: None • Operating Weight: 34700 Bucket Capacity: 1.6m<sup>3</sup> • Machine Weight: 35000 KG • Hydraulic Cylinder Brand: Original • Hydraulic Pump Brand: Original • Hydraulic Valve Brand: Original HINO . Engine Brand: 197KW • Power: • Machinery Test Report: Provided • Video Outgoing-inspection: Provided Core Components: Pressure Vessel, Motor, Other, Bearing, Gear, Pump, Gearbox, Engine, PLC • Year: 2020

## More Images

Working Hours:

Our Product Introduction