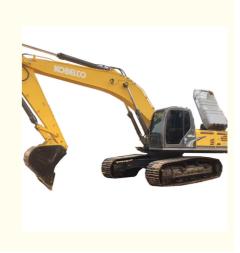

## 35TON Used Kobelco SK350 Crawler Excavator with 35000 KG Machine Weight

## **Product Specification**

• Showroom Location: None • Operating Weight: 34700 Bucket Capacity: 1.6m<sup>3</sup> • Machine Weight: 35000 KG • Hydraulic Cylinder Brand: Original • Hydraulic Pump Brand: Original • Hydraulic Valve Brand: Original HINO . Engine Brand: 197KW • Power: • Machinery Test Report: Provided • Video Outgoing-inspection: Provided Core Components: Pressure Vessel, Motor, Other, Bearing, Gear, Pump, Gearbox, Engine, PLC • Year: 2020