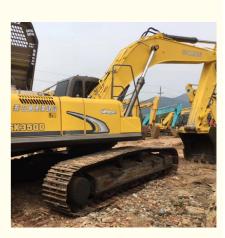

## 35TON Used Kobelco SK350 Crawler Excavator with 35000 KG Machine Weight

## **Product Specification**

• Showroom Location: None • Operating Weight: 34700 Bucket Capacity: 1.6m<sup>3</sup> • Machine Weight: 35000 KG • Hydraulic Cylinder Brand: Original • Hydraulic Pump Brand: Original • Hydraulic Valve Brand: Original HINO . Engine Brand: 197KW • Power: • Machinery Test Report: Provided • Video Outgoing-inspection: Provided Core Components: Pressure Vessel, Motor, Other, Bearing, Gear, Pump, Gearbox, Engine, PLC • Year: 2020