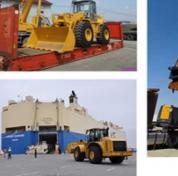

|
| Volvo Used<br>excavator    | EC55/EC60/EC80/EC140/EC200/EC210/EC240/EC290/EC300/EC360/EC380/E<br>C460/EC480                                                                                       |
| Other brands of excavators | QAY,CLG,Keith, , , ,IHI,SUNWARD, .                                                                                                                                   |

# Application scenarios





Digging a trench in the orchard



Crushing and demolition



House construction



**Urban construction** 



**Rural transformation** 



Wasteland cultivation of grass



Grab handling



**Rotary drill pits** 



Vineyard excavation Landscape construction



Mountain forest reclamation



**Road construction** 











**10** Shanghai Hehuang Construction Machinery Co., Ltd.

3539A Jingdong Road, Minhang District, Shanghai