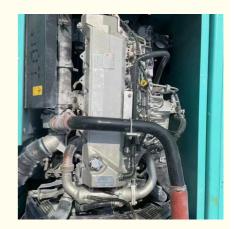

#### **Product Specification**

Showroom Location: None · Operating Weight: 34700 1.6m<sup>3</sup> . Bucket Capacity: • Machine Weight: 35000 KG Hydraulic Cylinder Brand: Original • Hydraulic Pump Brand: Original Hydraulic Valve Brand: Original HINO . Engine Brand: 197KW • Power: • Machinery Test Report: Provided • Video Outgoing-inspection: Provided

 Core Components: Pressure Vessel, Motor, Other, Bearing, Gear, Pump, Gearbox, Engine, PLC

Year: 2020Working Hours: 0-2000