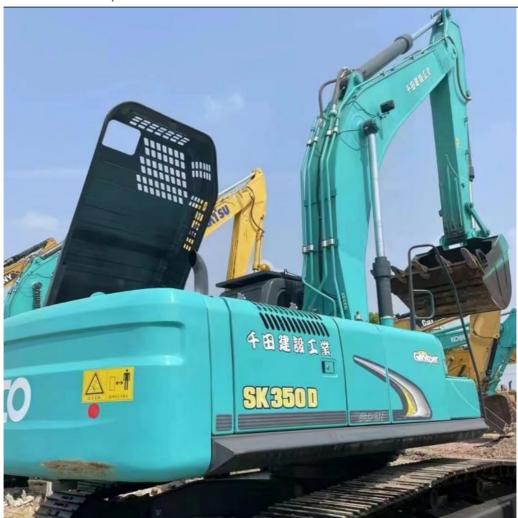

# Japan Made Kobelco SK350 Excavator Secondhand with 34700kg Operating Weight in 2020

#### **Product Specification**

Showroom Location: None · Operating Weight: 34700 1.6m<sup>3</sup> . Bucket Capacity: • Machine Weight: 35000 KG Hydraulic Cylinder Brand: Original • Hydraulic Pump Brand: Original Hydraulic Valve Brand: Original HINO . Engine Brand: 197KW • Power: • Machinery Test Report: Provided • Video Outgoing-inspection: Provided