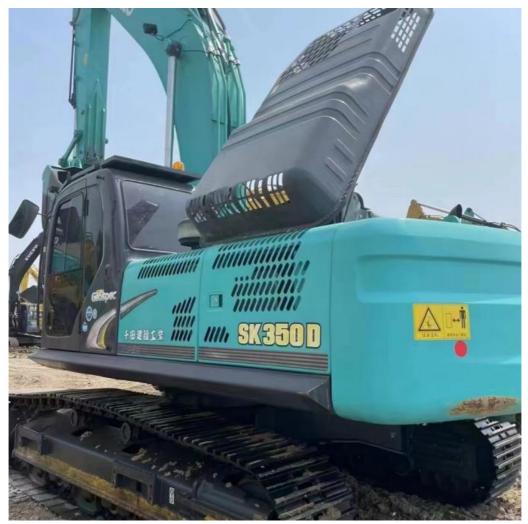

# Japan Made Kobelco SK350 Excavator Secondhand with 34700kg Operating Weight in 2020

#### **Product Specification**

Showroom Location: None · Operating Weight: 34700 1.6m<sup>3</sup> . Bucket Capacity: • Machine Weight: 35000 KG Hydraulic Cylinder Brand: Original • Hydraulic Pump Brand: Original Hydraulic Valve Brand: Original HINO . Engine Brand: 197KW • Power: • Machinery Test Report: Provided • Video Outgoing-inspection: Provided