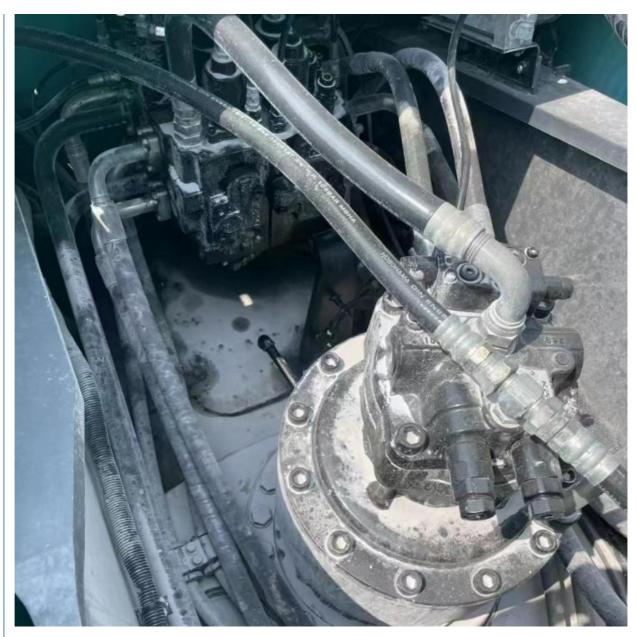

#### **Product Specification**

Showroom Location: None · Operating Weight: 34700 1.6m<sup>3</sup> . Bucket Capacity: • Machine Weight: 35000 KG Hydraulic Cylinder Brand: Original • Hydraulic Pump Brand: Original Hydraulic Valve Brand: Original HINO . Engine Brand: 197KW • Power: • Machinery Test Report: Provided • Video Outgoing-inspection: Provided

 Core Components: Pressure Vessel, Motor, Other, Bearing, Gear, Pump, Gearbox, Engine, PLC

Year: 2020Working Hours: 0-2000