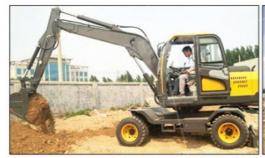

# Customers report that a variety of terrains can be easily resolved

cat used excavator

303 /305 /305.5 /306 /307 /308 /311 /312 /313 /CA315 /318 /320 /323 /324 /325 /326 /329 /330 /336 /C

340/345 /349 /375

## Meet your every need —

Digging a trench in the orchard

Crushing and demolition

House construction

**Urban construction** 

**Rural transformation** 

Wasteland cultivation of grass

**Grab handling** 

Rotary drill pits

Vineyard excavation Landscape construction

Mountain forest reclamation

**Road construction** 