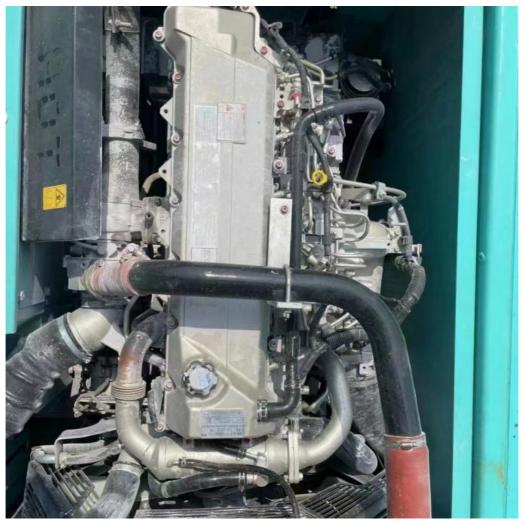

#### **Product Specification**

Showroom Location: None · Operating Weight: 34700 1.6m<sup>3</sup> . Bucket Capacity: • Machine Weight: 35000 KG Hydraulic Cylinder Brand: Original • Hydraulic Pump Brand: Original Hydraulic Valve Brand: Original HINO . Engine Brand: 197KW • Power: • Machinery Test Report: Provided • Video Outgoing-inspection: Provided

 Core Components: Pressure Vessel, Motor, Other, Bearing, Gear, Pump, Gearbox, Engine, PLC

Year: 2020Working Hours: 0-2000