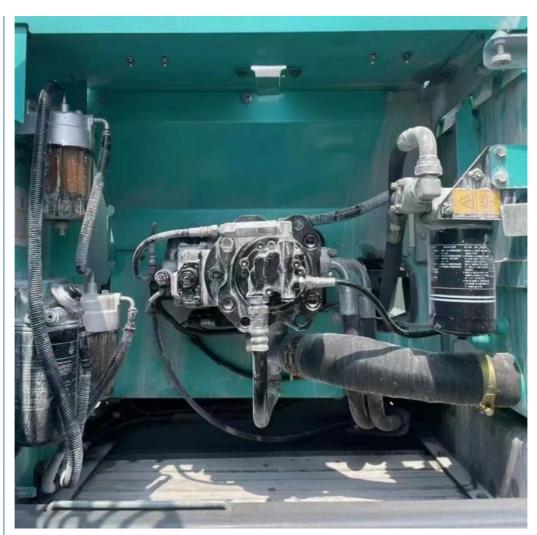

#### **Product Specification**

Showroom Location: None · Operating Weight: 34700 1.6m<sup>3</sup> . Bucket Capacity: • Machine Weight: 35000 KG Hydraulic Cylinder Brand: Original • Hydraulic Pump Brand: Original Hydraulic Valve Brand: Original HINO . Engine Brand: 197KW • Power: • Machinery Test Report: Provided • Video Outgoing-inspection: Provided

 Core Components: Pressure Vessel, Motor, Other, Bearing, Gear, Pump, Gearbox, Engine, PLC

Year: 2020Working Hours: 0-2000