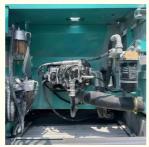

#### **Product Specification**

Showroom Location: None · Operating Weight: 34700 1.6m<sup>3</sup> . Bucket Capacity: • Machine Weight: 35000 KG Hydraulic Cylinder Brand: Original • Hydraulic Pump Brand: Original Hydraulic Valve Brand: Original HINO . Engine Brand: 197KW • Power: • Machinery Test Report: Provided • Video Outgoing-inspection: Provided

 Core Components: Pressure Vessel, Motor, Other, Bearing, Gear, Pump, Gearbox, Engine, PLC

Year: 2020Working Hours: 0-2000