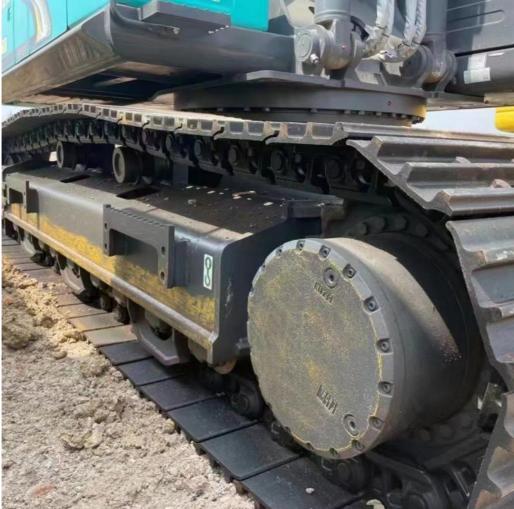

#### **Product Specification**

Showroom Location: None · Operating Weight: 34700 1.6m<sup>3</sup> . Bucket Capacity: • Machine Weight: 35000 KG Hydraulic Cylinder Brand: Original • Hydraulic Pump Brand: Original Hydraulic Valve Brand: Original HINO . Engine Brand: 197KW • Power: • Machinery Test Report: Provided • Video Outgoing-inspection: Provided

 Core Components: Pressure Vessel, Motor, Other, Bearing, Gear, Pump, Gearbox, Engine, PLC

Year: 2020Working Hours: 0-2000