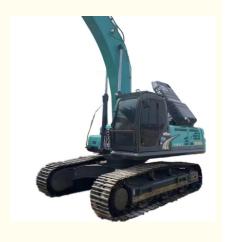

# Japan Made Kobelco SK350 Excavator Secondhand with 34700kg Operating Weight in 2020

#### **Product Specification**

Showroom Location: None · Operating Weight: 34700 1.6m<sup>3</sup> . Bucket Capacity: • Machine Weight: 35000 KG Hydraulic Cylinder Brand: Original • Hydraulic Pump Brand: Original Hydraulic Valve Brand: Original HINO . Engine Brand: 197KW • Power: • Machinery Test Report: Provided • Video Outgoing-inspection: Provided