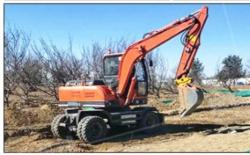

# Japan Made Kobelco SK350 Excavator Secondhand with 34700kg Operating Weight in 2020

#### **Product Specification**

Showroom Location: None · Operating Weight: 34700 1.6m<sup>3</sup> . Bucket Capacity: • Machine Weight: 35000 KG Hydraulic Cylinder Brand: Original • Hydraulic Pump Brand: Original Hydraulic Valve Brand: Original HINO . Engine Brand: 197KW • Power: • Machinery Test Report: Provided • Video Outgoing-inspection: Provided

 Core Components: Pressure Vessel, Motor, Other, Bearing, Gear, Pump, Gearbox, Engine, PLC

Year: 2020Working Hours: 0-2000