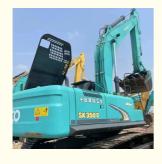

# Japan Made Kobelco SK350 Excavator Secondhand with 34700kg Operating Weight in 2020

#### **Product Specification**

Showroom Location: None · Operating Weight: 34700 1.6m<sup>3</sup> . Bucket Capacity: • Machine Weight: 35000 KG Hydraulic Cylinder Brand: Original • Hydraulic Pump Brand: Original Hydraulic Valve Brand: Original HINO . Engine Brand: 197KW • Power: • Machinery Test Report: Provided • Video Outgoing-inspection: Provided