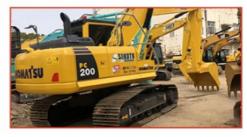

# Japan Made Kobelco SK350 Excavator Secondhand with 34700kg Operating Weight in 2020

#### **Product Specification**

Showroom Location: None · Operating Weight: 34700 1.6m<sup>3</sup> . Bucket Capacity: • Machine Weight: 35000 KG Hydraulic Cylinder Brand: Original • Hydraulic Pump Brand: Original Hydraulic Valve Brand: Original HINO . Engine Brand: 197KW • Power: • Machinery Test Report: Provided • Video Outgoing-inspection: Provided