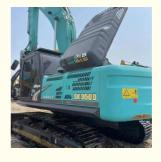

# Japan Made Kobelco SK350 Excavator Secondhand with 34700kg Operating Weight in 2020

#### **Product Specification**

Showroom Location: None · Operating Weight: 34700 1.6m<sup>3</sup> . Bucket Capacity: • Machine Weight: 35000 KG Hydraulic Cylinder Brand: Original • Hydraulic Pump Brand: Original Hydraulic Valve Brand: Original HINO . Engine Brand: 197KW • Power: • Machinery Test Report: Provided • Video Outgoing-inspection: Provided