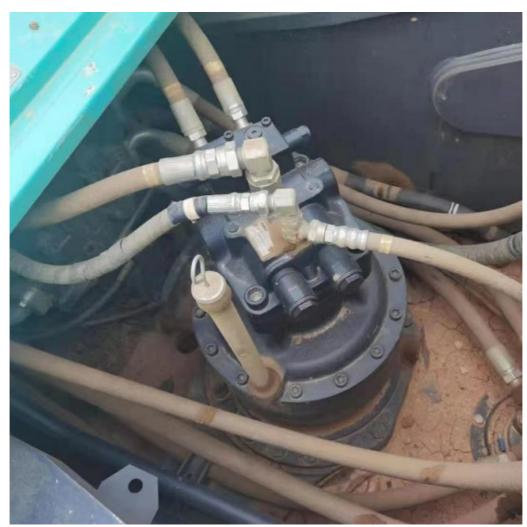

#### **Product Specification**

Showroom Location: None · Operating Weight: 33800 . Bucket Capacity: 1.4m<sup>3</sup> • Machine Weight: 33000 KG Hydraulic Cylinder Brand: Original • Hydraulic Pump Brand: Original Hydraulic Valve Brand: Original HINO . Engine Brand: 197KW • Power: • Machinery Test Report: Provided • Video Outgoing-inspection: Provided

 Core Components: Pressure Vessel, Motor, Other, Bearing, Gear, Pump, Gearbox, Engine, PLC

Year: 2020-Working Hours: 0-2000