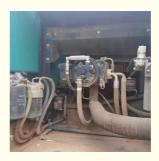

#### **Product Specification**

Showroom Location: None · Operating Weight: 33800 . Bucket Capacity: 1.4m<sup>3</sup> • Machine Weight: 33000 KG Hydraulic Cylinder Brand: Original • Hydraulic Pump Brand: Original Hydraulic Valve Brand: Original HINO . Engine Brand: 197KW • Power: • Machinery Test Report: Provided • Video Outgoing-inspection: Provided

 Core Components: Pressure Vessel, Motor, Other, Bearing, Gear, Pump, Gearbox, Engine, PLC

Year: 2020-Working Hours: 0-2000