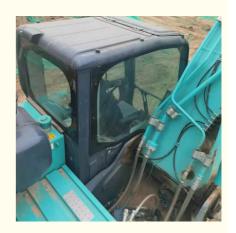

#### **Product Specification**

Showroom Location: None · Operating Weight: 33800 . Bucket Capacity: 1.4m<sup>3</sup> • Machine Weight: 33000 KG Hydraulic Cylinder Brand: Original • Hydraulic Pump Brand: Original Hydraulic Valve Brand: Original HINO . Engine Brand: 197KW • Power: • Machinery Test Report: Provided • Video Outgoing-inspection: Provided

 Core Components: Pressure Vessel, Motor, Other, Bearing, Gear, Pump, Gearbox, Engine, PLC

Year: 2020-Working Hours: 0-2000