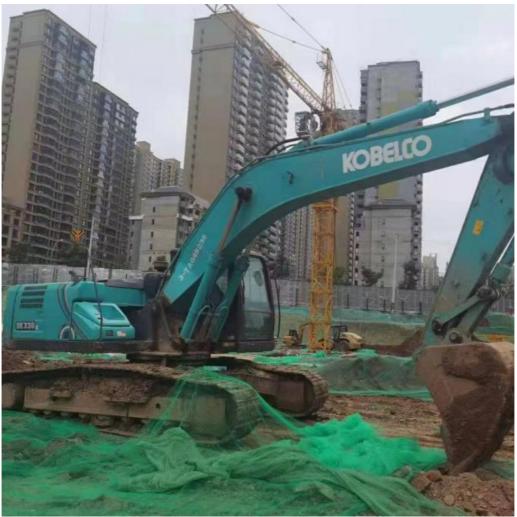

# 33800kg Operating Weight Used Japan Kobelco SK330 Excavator with Original Hydraulic Valve

#### **Product Specification**

Showroom Location: None · Operating Weight: 33800 . Bucket Capacity: 1.4m<sup>3</sup> • Machine Weight: 33000 KG Hydraulic Cylinder Brand: Original • Hydraulic Pump Brand: Original Hydraulic Valve Brand: Original HINO . Engine Brand: 197KW • Power: • Machinery Test Report: Provided • Video Outgoing-inspection: Provided

 Core Components: Pressure Vessel, Motor, Other, Bearing, Gear, Pump, Gearbox, Engine, PLC

Year: 2020-Working Hours: 0-2000