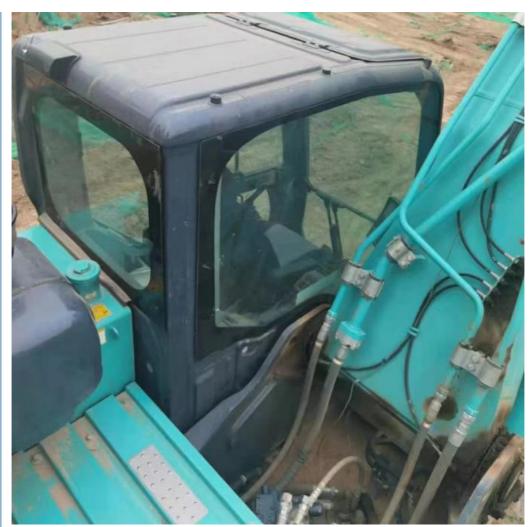

#### **Product Specification**

Showroom Location: None · Operating Weight: 33800 . Bucket Capacity: 1.4m<sup>3</sup> • Machine Weight: 33000 KG Hydraulic Cylinder Brand: Original • Hydraulic Pump Brand: Original Hydraulic Valve Brand: Original HINO . Engine Brand: 197KW • Power: • Machinery Test Report: Provided • Video Outgoing-inspection: Provided

 Core Components: Pressure Vessel, Motor, Other, Bearing, Gear, Pump, Gearbox, Engine, PLC

Year: 2020-Working Hours: 0-2000