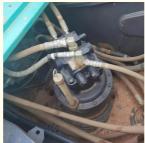

#### **Product Specification**

Showroom Location: None · Operating Weight: 33800 . Bucket Capacity: 1.4m<sup>3</sup> • Machine Weight: 33000 KG Hydraulic Cylinder Brand: Original • Hydraulic Pump Brand: Original Hydraulic Valve Brand: Original HINO . Engine Brand: 197KW • Power: • Machinery Test Report: Provided • Video Outgoing-inspection: Provided