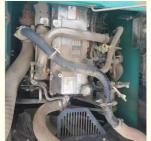

#### **Product Specification**

Showroom Location: None · Operating Weight: 33800 . Bucket Capacity: 1.4m<sup>3</sup> • Machine Weight: 33000 KG Hydraulic Cylinder Brand: Original • Hydraulic Pump Brand: Original Hydraulic Valve Brand: Original HINO . Engine Brand: 197KW • Power: • Machinery Test Report: Provided • Video Outgoing-inspection: Provided

 Core Components: Pressure Vessel, Motor, Other, Bearing, Gear, Pump, Gearbox, Engine, PLC

Year: 2020-Working Hours: 0-2000