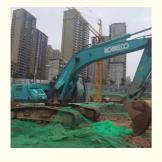

#### **Product Specification**

Showroom Location: None · Operating Weight: 33800 . Bucket Capacity: 1.4m<sup>3</sup> • Machine Weight: 33000 KG Hydraulic Cylinder Brand: Original • Hydraulic Pump Brand: Original Hydraulic Valve Brand: Original HINO . Engine Brand: 197KW • Power: • Machinery Test Report: Provided • Video Outgoing-inspection: Provided

 Core Components: Pressure Vessel, Motor, Other, Bearing, Gear, Pump, Gearbox, Engine, PLC

Year: 2020-Working Hours: 0-2000