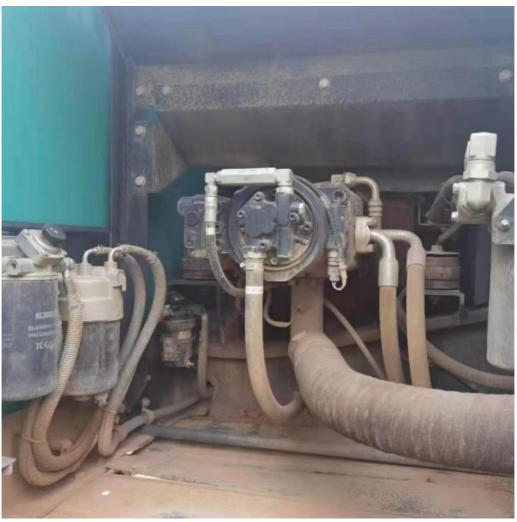

#### **Product Specification**

Showroom Location: None · Operating Weight: 33800 . Bucket Capacity: 1.4m<sup>3</sup> • Machine Weight: 33000 KG Hydraulic Cylinder Brand: Original • Hydraulic Pump Brand: Original Hydraulic Valve Brand: Original HINO . Engine Brand: 197KW • Power: • Machinery Test Report: Provided • Video Outgoing-inspection: Provided

 Core Components: Pressure Vessel, Motor, Other, Bearing, Gear, Pump, Gearbox, Engine, PLC

Year: 2020-Working Hours: 0-2000