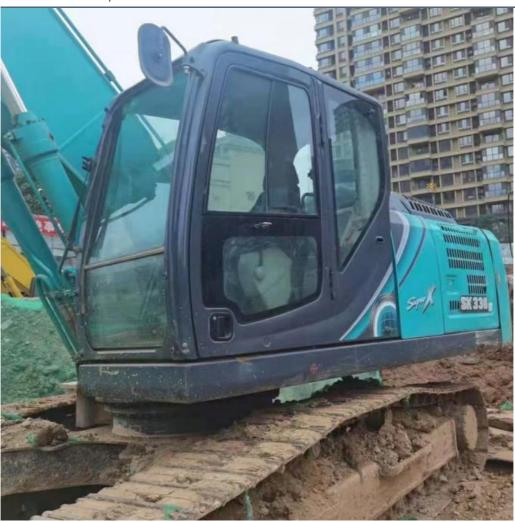

# 33800kg Operating Weight Used Japan Kobelco SK330 Excavator with Original Hydraulic Valve

#### **Product Specification**

Showroom Location: None · Operating Weight: 33800 . Bucket Capacity: 1.4m<sup>3</sup> • Machine Weight: 33000 KG Hydraulic Cylinder Brand: Original • Hydraulic Pump Brand: Original Hydraulic Valve Brand: Original HINO . Engine Brand: 197KW • Power: • Machinery Test Report: Provided • Video Outgoing-inspection: Provided

 Core Components: Pressure Vessel, Motor, Other, Bearing, Gear, Pump, Gearbox, Engine, PLC

Year: 2020-Working Hours: 0-2000