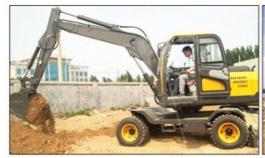

# Customers report that a variety of terrains can be easily resolved

cat used excavator

303 /305 /305.5 /306 /307 /308 /311 /312 /313 /CA315 /318 /320 /323 /324 /325 /326 /329 /330 /336 /C

340/345 /349 /375

# Application scenarios

# Meet your every need —

Digging a trench in the orchard

Crushing and demolition

House construction

**Urban construction** 

**Rural transformation** 

Wasteland cultivation of grass

**Grab handling** 

Rotary drill pits

Vineyard excavation Landscape construction

Mountain forest reclamation

Road construction