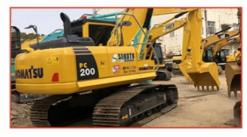

# 33800kg Operating Weight Used Japan Kobelco SK330 Excavator with Original Hydraulic Valve

#### **Product Specification**

Showroom Location: None · Operating Weight: 33800 . Bucket Capacity: 1.4m<sup>3</sup> • Machine Weight: 33000 KG Hydraulic Cylinder Brand: Original • Hydraulic Pump Brand: Original Hydraulic Valve Brand: Original HINO . Engine Brand: 197KW • Power: • Machinery Test Report: Provided • Video Outgoing-inspection: Provided