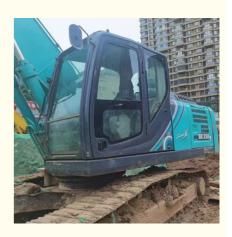

#### **Product Specification**

Showroom Location: None · Operating Weight: 33800 . Bucket Capacity: 1.4m<sup>3</sup> • Machine Weight: 33000 KG Hydraulic Cylinder Brand: Original • Hydraulic Pump Brand: Original Hydraulic Valve Brand: Original HINO . Engine Brand: 197KW • Power: • Machinery Test Report: Provided • Video Outgoing-inspection: Provided

 Core Components: Pressure Vessel, Motor, Other, Bearing, Gear, Pump, Gearbox, Engine, PLC

Year: 2020-Working Hours: 0-2000