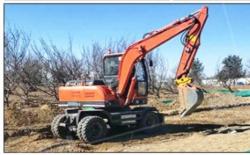

# 33800kg Operating Weight Used Japan Kobelco SK330 Excavator with Original Hydraulic Valve

#### **Product Specification**

Showroom Location: None · Operating Weight: 33800 . Bucket Capacity: 1.4m<sup>3</sup> • Machine Weight: 33000 KG Hydraulic Cylinder Brand: Original • Hydraulic Pump Brand: Original Hydraulic Valve Brand: Original HINO . Engine Brand: 197KW • Power: • Machinery Test Report: Provided • Video Outgoing-inspection: Provided

 Core Components: Pressure Vessel, Motor, Other, Bearing, Gear, Pump, Gearbox, Engine, PLC

Year: 2020-Working Hours: 0-2000