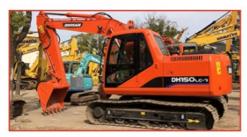

# 33800kg Operating Weight Used Japan Kobelco SK330 Excavator with Original Hydraulic Valve

#### **Product Specification**

Showroom Location: None · Operating Weight: 33800 . Bucket Capacity: 1.4m<sup>3</sup> • Machine Weight: 33000 KG Hydraulic Cylinder Brand: Original • Hydraulic Pump Brand: Original Hydraulic Valve Brand: Original HINO . Engine Brand: 197KW • Power: • Machinery Test Report: Provided • Video Outgoing-inspection: Provided