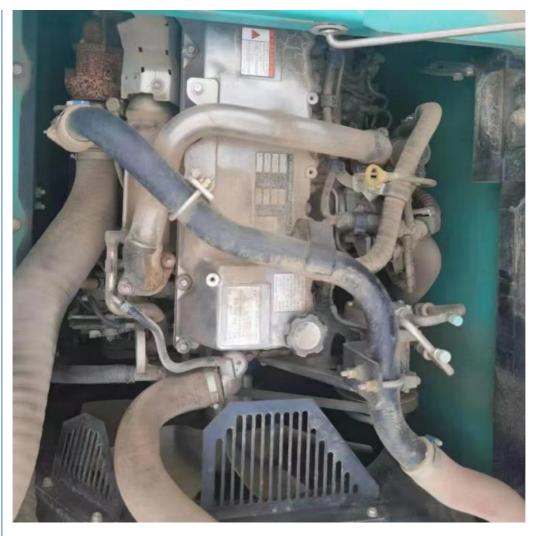

#### **Product Specification**

Showroom Location: None · Operating Weight: 33800 . Bucket Capacity: 1.4m<sup>3</sup> • Machine Weight: 33000 KG Hydraulic Cylinder Brand: Original • Hydraulic Pump Brand: Original Hydraulic Valve Brand: Original HINO . Engine Brand: 197KW • Power: • Machinery Test Report: Provided • Video Outgoing-inspection: Provided

 Core Components: Pressure Vessel, Motor, Other, Bearing, Gear, Pump, Gearbox, Engine, PLC

Year: 2020-Working Hours: 0-2000