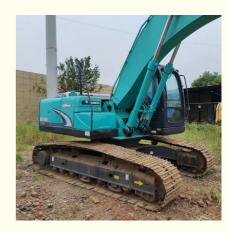

# 20600kg Operating Weight Original Color Used Kobelco SK200 Excavator SK300 SK350 SK330

#### **Product Specification**

. Showroom Location: None · Operating Weight: 20600 . Bucket Capacity: 0.8m<sup>3</sup> · Machine Weight: 20000 KG • Hydraulic Cylinder Brand: Original • Hydraulic Pump Brand: Original Hydraulic Valve Brand: Original HINO . Engine Brand: • Power: 114KW Provided • Machinery Test Report: Video Outgoing-inspection: Provided