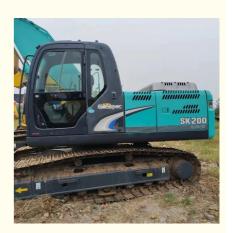

# 20600kg Operating Weight Original Color Used Kobelco SK200 Excavator SK300 SK350 SK330

#### **Product Specification**

. Showroom Location: None · Operating Weight: 20600 . Bucket Capacity: 0.8m<sup>3</sup> · Machine Weight: 20000 KG • Hydraulic Cylinder Brand: Original • Hydraulic Pump Brand: Original Hydraulic Valve Brand: Original HINO . Engine Brand: • Power: 114KW Provided • Machinery Test Report: Video Outgoing-inspection: Provided