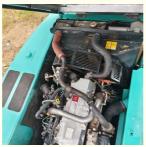

#### **Product Specification**

. Showroom Location: None · Operating Weight: 20600 . Bucket Capacity: 0.8m<sup>3</sup> · Machine Weight: 20000 KG • Hydraulic Cylinder Brand: Original • Hydraulic Pump Brand: Original Hydraulic Valve Brand: Original HINO . Engine Brand: • Power: 114KW Provided • Machinery Test Report: Video Outgoing-inspection: Provided