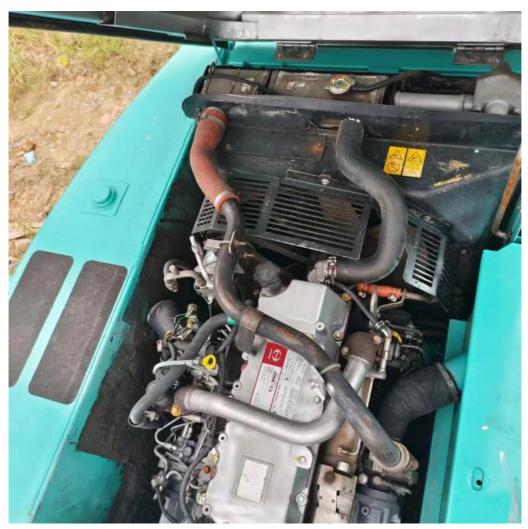

#### **Product Specification**

. Showroom Location: None · Operating Weight: 20600 . Bucket Capacity: 0.8m<sup>3</sup> · Machine Weight: 20000 KG • Hydraulic Cylinder Brand: Original • Hydraulic Pump Brand: Original Hydraulic Valve Brand: Original HINO . Engine Brand: • Power: 114KW Provided • Machinery Test Report: Video Outgoing-inspection: Provided

 Core Components: Pressure Vessel, Motor, Other, Bearing, Gear, Pump, Gearbox, Engine, PLC

Year: 2020Working Hours: 0-2000