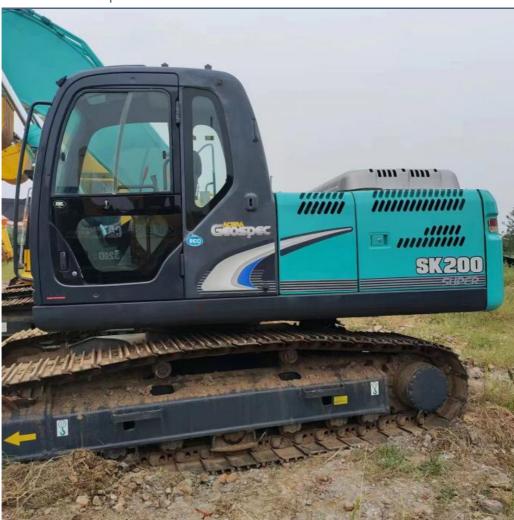

# 20600kg Operating Weight Original Color Used Kobelco SK200 Excavator SK300 SK350 SK330

#### **Product Specification**

. Showroom Location: None · Operating Weight: 20600 . Bucket Capacity: 0.8m<sup>3</sup> · Machine Weight: 20000 KG • Hydraulic Cylinder Brand: Original • Hydraulic Pump Brand: Original Hydraulic Valve Brand: Original HINO . Engine Brand: • Power: 114KW Provided • Machinery Test Report: Video Outgoing-inspection: Provided

 Core Components: Pressure Vessel, Motor, Other, Bearing, Gear, Pump, Gearbox, Engine, PLC

Year: 2020Working Hours: 0-2000