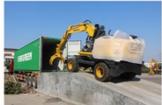

# 20600kg Operating Weight Original Color Used Kobelco SK200 Excavator SK300 SK350 SK330

#### **Product Specification**

. Showroom Location: None · Operating Weight: 20600 . Bucket Capacity: 0.8m<sup>3</sup> · Machine Weight: 20000 KG • Hydraulic Cylinder Brand: Original • Hydraulic Pump Brand: Original Hydraulic Valve Brand: Original HINO . Engine Brand: • Power: 114KW Provided • Machinery Test Report: Video Outgoing-inspection: Provided