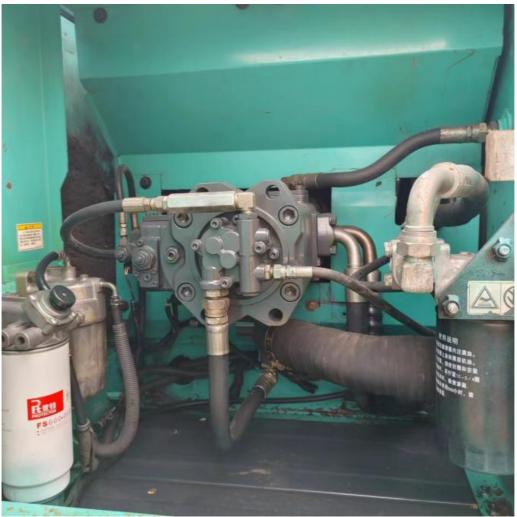

#### **Product Specification**

. Showroom Location: None · Operating Weight: 20600 . Bucket Capacity: 0.8m<sup>3</sup> · Machine Weight: 20000 KG • Hydraulic Cylinder Brand: Original • Hydraulic Pump Brand: Original Hydraulic Valve Brand: Original HINO . Engine Brand: • Power: 114KW Provided • Machinery Test Report: Video Outgoing-inspection: Provided

 Core Components: Pressure Vessel, Motor, Other, Bearing, Gear, Pump, Gearbox, Engine, PLC

Year: 2020Working Hours: 0-2000