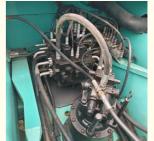

#### **Product Specification**

. Showroom Location: None · Operating Weight: 20600 . Bucket Capacity: 0.8m<sup>3</sup> · Machine Weight: 20000 KG • Hydraulic Cylinder Brand: Original • Hydraulic Pump Brand: Original Hydraulic Valve Brand: Original HINO . Engine Brand: • Power: 114KW Provided • Machinery Test Report: Video Outgoing-inspection: Provided

 Core Components: Pressure Vessel, Motor, Other, Bearing, Gear, Pump, Gearbox, Engine, PLC

Year: 2020Working Hours: 0-2000