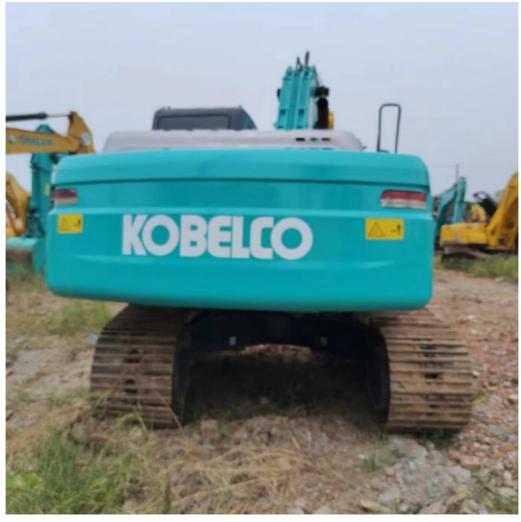

# 20600kg Operating Weight Original Color Used Kobelco SK200 Excavator SK300 SK350 SK330

#### **Product Specification**

. Showroom Location: None · Operating Weight: 20600 . Bucket Capacity: 0.8m<sup>3</sup> · Machine Weight: 20000 KG • Hydraulic Cylinder Brand: Original • Hydraulic Pump Brand: Original Hydraulic Valve Brand: Original HINO . Engine Brand: • Power: 114KW Provided • Machinery Test Report: Video Outgoing-inspection: Provided