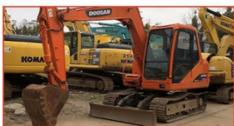

# 20600kg Operating Weight Original Color Used Kobelco SK200 Excavator SK300 SK350 SK330

#### **Product Specification**

. Showroom Location: None · Operating Weight: 20600 . Bucket Capacity: 0.8m<sup>3</sup> · Machine Weight: 20000 KG • Hydraulic Cylinder Brand: Original • Hydraulic Pump Brand: Original Hydraulic Valve Brand: Original HINO . Engine Brand: • Power: 114KW Provided • Machinery Test Report: Video Outgoing-inspection: Provided