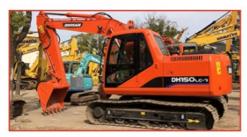

# 20600kg Operating Weight Original Color Used Kobelco SK200 Excavator SK300 SK350 SK330

#### **Product Specification**

. Showroom Location: None · Operating Weight: 20600 . Bucket Capacity: 0.8m<sup>3</sup> · Machine Weight: 20000 KG • Hydraulic Cylinder Brand: Original • Hydraulic Pump Brand: Original Hydraulic Valve Brand: Original HINO . Engine Brand: • Power: 114KW Provided • Machinery Test Report: Video Outgoing-inspection: Provided