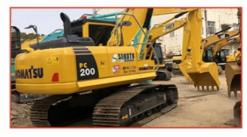

# 20600kg Operating Weight Original Color Used Kobelco SK200 Excavator SK300 SK350 SK330

#### **Product Specification**

. Showroom Location: None · Operating Weight: 20600 . Bucket Capacity: 0.8m<sup>3</sup> · Machine Weight: 20000 KG • Hydraulic Cylinder Brand: Original • Hydraulic Pump Brand: Original Hydraulic Valve Brand: Original HINO . Engine Brand: • Power: 114KW Provided • Machinery Test Report: Video Outgoing-inspection: Provided