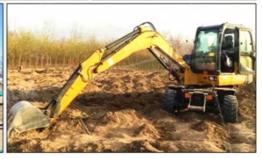

# 20600kg Operating Weight Original Color Used Kobelco SK200 Excavator SK300 SK350 SK330

#### **Product Specification**

. Showroom Location: None · Operating Weight: 20600 . Bucket Capacity: 0.8m<sup>3</sup> · Machine Weight: 20000 KG • Hydraulic Cylinder Brand: Original • Hydraulic Pump Brand: Original Hydraulic Valve Brand: Original HINO . Engine Brand: • Power: 114KW Provided • Machinery Test Report: Video Outgoing-inspection: Provided