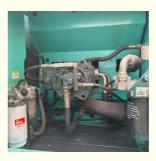

#### **Product Specification**

. Showroom Location: None · Operating Weight: 20600 . Bucket Capacity: 0.8m<sup>3</sup> · Machine Weight: 20000 KG • Hydraulic Cylinder Brand: Original • Hydraulic Pump Brand: Original Hydraulic Valve Brand: Original HINO . Engine Brand: • Power: 114KW Provided • Machinery Test Report: Video Outgoing-inspection: Provided

 Core Components: Pressure Vessel, Motor, Other, Bearing, Gear, Pump, Gearbox, Engine, PLC

Year: 2020Working Hours: 0-2000