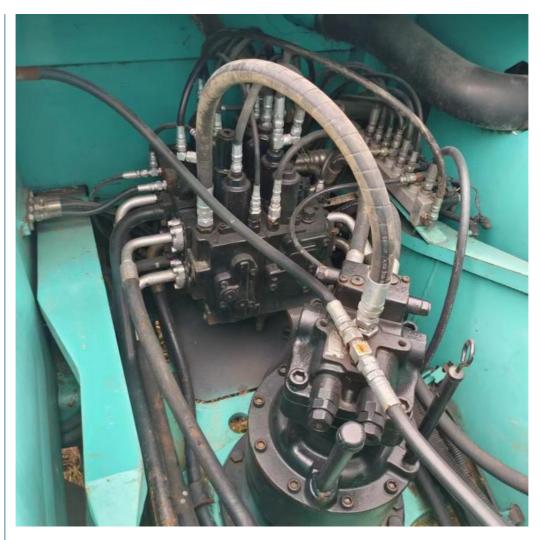

#### **Product Specification**

. Showroom Location: None · Operating Weight: 20600 . Bucket Capacity: 0.8m<sup>3</sup> · Machine Weight: 20000 KG • Hydraulic Cylinder Brand: Original • Hydraulic Pump Brand: Original Hydraulic Valve Brand: Original HINO . Engine Brand: • Power: 114KW Provided • Machinery Test Report: Video Outgoing-inspection: Provided

 Core Components: Pressure Vessel, Motor, Other, Bearing, Gear, Pump, Gearbox, Engine, PLC

Year: 2020Working Hours: 0-2000