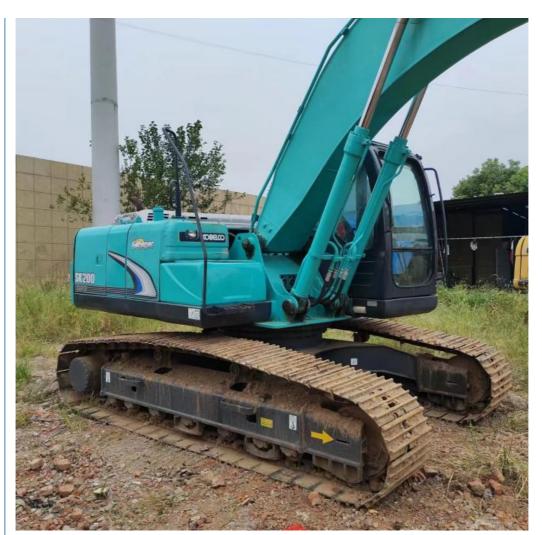

# 20600kg Operating Weight Original Color Used Kobelco SK200 Excavator SK300 SK350 SK330

#### **Product Specification**

. Showroom Location: None · Operating Weight: 20600 . Bucket Capacity: 0.8m<sup>3</sup> · Machine Weight: 20000 KG • Hydraulic Cylinder Brand: Original • Hydraulic Pump Brand: Original Hydraulic Valve Brand: Original HINO . Engine Brand: • Power: 114KW Provided • Machinery Test Report: Video Outgoing-inspection: Provided

 Core Components: Pressure Vessel, Motor, Other, Bearing, Gear, Pump, Gearbox, Engine, PLC

Year: 2020Working Hours: 0-2000