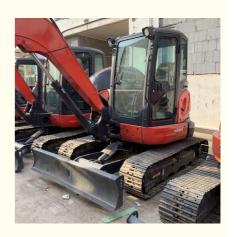

# Kubota KX163 KX165 KX155 Second Hand Mini Excavator with Excellent Working Performance

# **Product Specification**

Showroom Location: None · Operating Weight: 5540 0.24m<sup>3</sup> . Bucket Capacity: • Machine Weight: 5000 KG Hydraulic Cylinder Brand: Original • Hydraulic Pump Brand: Original • Hydraulic Valve Brand: Original . Engine Brand: Kubota 48.3KW • Power: • Machinery Test Report: Provided • Video Outgoing-inspection: Provided

 Core Components: Pressure Vessel, Motor, Other, Bearing, Gear, Pump, Gearbox, Engine, PLC

Year: 2022Working Hours: 0-2000