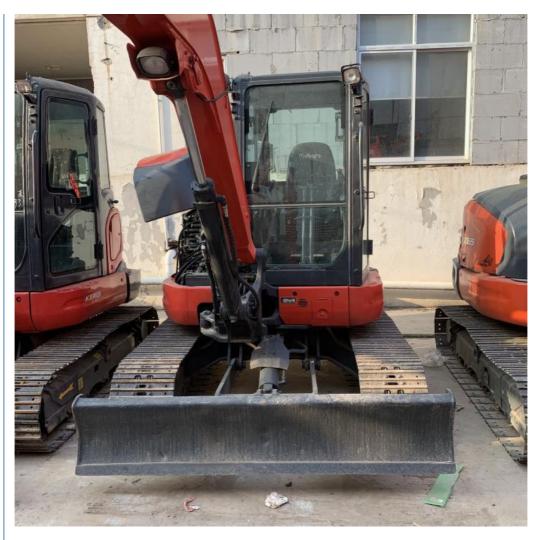

# Kubota KX163 KX165 KX155 Second Hand Mini Excavator with Excellent Working Performance

#### **Basic Information**

Place of Origin: Japan

• Price: \$11,000.00/units 1-4 units



# **Product Specification**

Showroom Location: None · Operating Weight: 5540 0.24m<sup>3</sup> . Bucket Capacity: • Machine Weight: 5000 KG Hydraulic Cylinder Brand: Original • Hydraulic Pump Brand: Original • Hydraulic Valve Brand: Original . Engine Brand: Kubota 48.3KW • Power: • Machinery Test Report: Provided • Video Outgoing-inspection: Provided

 Core Components: Pressure Vessel, Motor, Other, Bearing, Gear, Pump, Gearbox, Engine, PLC

Year: 2022Working Hours: 0-2000



# More Images









# **Product Description**













### **FAQ**

#### 1. who are we?

We are based in Shanghai, China, start from 2013,sell to Domestic Market(30.00%),Southeast Asia(15.00%),Eastern Europe(10.00%),Mid East(10.00%),Eastern Asia(5.00%),North America(5.00%),South America(5.00%),Oceania(5.00%),Central America(5.00%),Northern Europe(5.00%),Africa(5.00%),South Asia(0.00%),Western Europe(0.00%),Southern Europe(0.00%). There are total about 5-10 people in our office.

#### 2. how can we guarantee quality?

Always a pre-production sample before mass production;

Always final Inspection before shipment;

#### 3.what can you buy from us?

Used Excavator, Used Loader, Used Bulldozer, Used Forklift, Used Crane

# 4. why should you buy from us not from other suppliers?

1. Our company is a large second-hand excavator exporter in Shangha