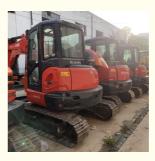

# Kubota KX163 KX165 KX155 Second Hand Mini Excavator with Excellent Working Performance

# **Product Specification**

Showroom Location: None · Operating Weight: 5540 0.24m<sup>3</sup> . Bucket Capacity: • Machine Weight: 5000 KG Hydraulic Cylinder Brand: Original • Hydraulic Pump Brand: Original • Hydraulic Valve Brand: Original . Engine Brand: Kubota 48.3KW • Power: • Machinery Test Report: Provided • Video Outgoing-inspection: Provided

# More Images