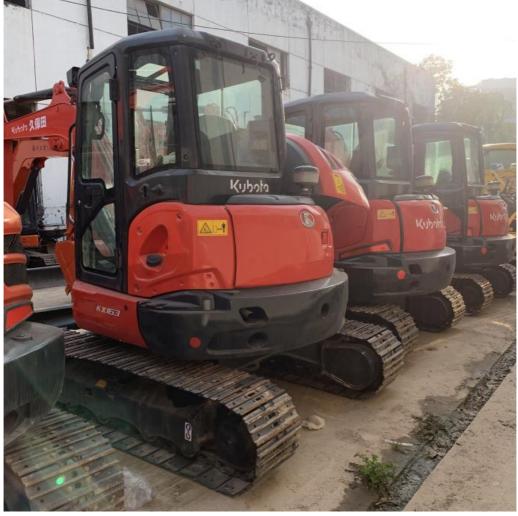

# Kubota KX163 KX165 KX155 Second Hand Mini Excavator with Excellent Working Performance

#### **Basic Information**

Place of Origin: Japan

• Price: \$11,000.00/units 1-4 units



# **Product Specification**

Showroom Location: None · Operating Weight: 5540 0.24m<sup>3</sup> . Bucket Capacity: • Machine Weight: 5000 KG Hydraulic Cylinder Brand: Original • Hydraulic Pump Brand: Original • Hydraulic Valve Brand: Original . Engine Brand: Kubota 48.3KW • Power: • Machinery Test Report: Provided • Video Outgoing-inspection: Provided

 Core Components: Pressure Vessel, Motor, Other, Bearing, Gear, Pump, Gearbox, Engine, PLC

Year: 2022Working Hours: 0-2000



# More Images









# **Product Description**













### **FAQ**

#### 1. who are we?

We are based in Shanghai, China, start from 2013,sell to Domestic Market(30.00%),Southeast Asia(15.00%),Eastern Europe(10.00%),Mid East(10.00%),Eastern Asia(5.00%),North America(5.00%),South America(5.00%),Oceania(5.00%),Central America(5.00%),Northern Europe(5.00%),Africa(5.00%),South Asia(0.00%),Western Europe(0.00%),Southern Europe(0.00%). There are total about 5-10 people in our office.

#### 2. how can we guarantee quality?

Always a pre-production sample before mass production;

Always final Inspection before shipment;

#### 3.what can you buy from us?

Used Excavator, Used Loader, Used Bulldozer, Used Forklift, Used Crane

# 4. why should you buy from us not from other suppliers?

1. Our company is a large second-hand excavator exporter in Shang