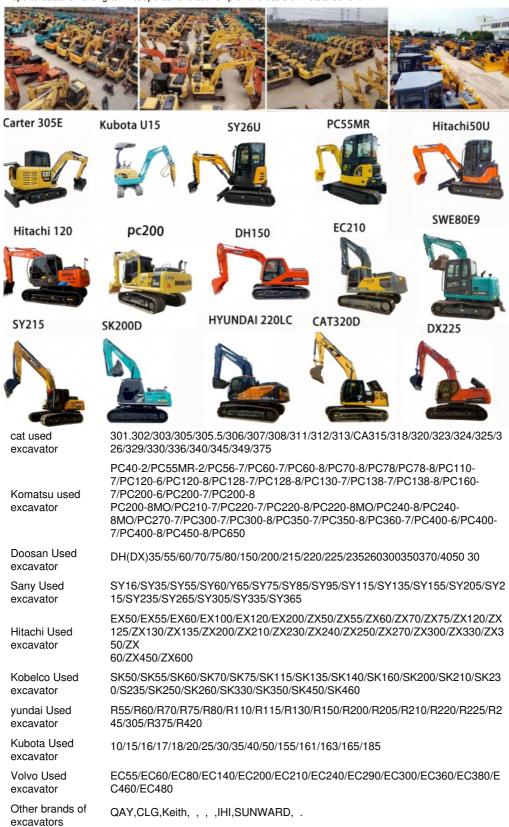

# Kubota KX163 KX165 KX155 Second Hand Mini Excavator with Excellent Working Performance

#### **Basic Information**

Place of Origin: Japan

• Price: \$11,000.00/units 1-4 units

# **Product Specification**

Showroom Location: None · Operating Weight: 5540 0.24m<sup>3</sup> . Bucket Capacity: • Machine Weight: 5000 KG Hydraulic Cylinder Brand: Original • Hydraulic Pump Brand: Original • Hydraulic Valve Brand: Original . Engine Brand: Kubota 48.3KW • Power: • Machinery Test Report: Provided • Video Outgoing-inspection: Provided

 Core Components: Pressure Vessel, Motor, Other, Bearing, Gear, Pump, Gearbox, Engine, PLC

Year: 2022Working Hours: 0-2000