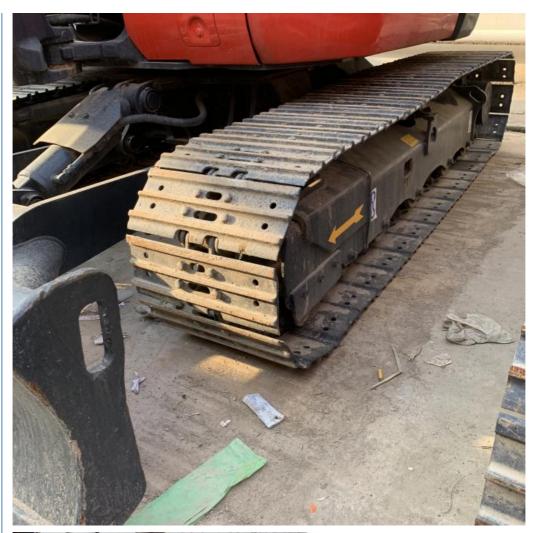

# Kubota KX163 KX165 KX155 Second Hand Mini Excavator with Excellent Working Performance

#### **Basic Information**

Place of Origin: Japan

• Price: \$11,000.00/units 1-4 units



# **Product Specification**

Showroom Location: None · Operating Weight: 5540 0.24m<sup>3</sup> . Bucket Capacity: • Machine Weight: 5000 KG Hydraulic Cylinder Brand: Original • Hydraulic Pump Brand: Original • Hydraulic Valve Brand: Original . Engine Brand: Kubota 48.3KW • Power: • Machinery Test Report: Provided • Video Outgoing-inspection: Provided

 Core Components: Pressure Vessel, Motor, Other, Bearing, Gear, Pump, Gearbox, Engine, PLC

Year: 2022Working Hours: 0-2000



# More Images









# **Product Description**













### **FAQ**

#### 1. who are we?

We are based in Shanghai, China, start from 2013,sell to Domestic Market(30.00%),Southeast Asia(15.00%),Eastern Europe(10.00%),Mid East(10.00%),Eastern Asia(5.00%),North America(5.00%),South America(5.00%),Oceania(5.00%),Central America(5.00%),Northern Europe(5.00%),Africa(5.00%),South Asia(0.00%),Western Europe(0.00%),Southern Europe(0.00%). There are total about 5-10 people in our office.

#### 2. how can we guarantee quality?

Always a pre-production sample before mass production;

Always final Inspection before shipment;

#### 3.what can you buy from us?

Used Excavator, Used Loader, Used Bulldozer, Used Forklift, Used Crane

# 4. why should you buy from us not from other suppliers?

1. Our company is a large second-hand excavator exporter in Sha