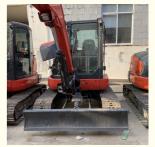

# Kubota KX163 KX165 KX155 Second Hand Mini Excavator with Excellent Working Performance

# **Product Specification**

Showroom Location: None · Operating Weight: 5540 0.24m<sup>3</sup> . Bucket Capacity: • Machine Weight: 5000 KG Hydraulic Cylinder Brand: Original • Hydraulic Pump Brand: Original • Hydraulic Valve Brand: Original . Engine Brand: Kubota 48.3KW • Power: • Machinery Test Report: Provided • Video Outgoing-inspection: Provided

# More Images