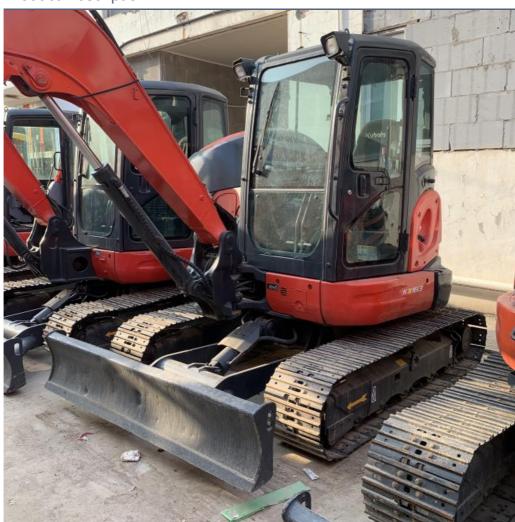

# Kubota KX163 KX165 KX155 Second Hand Mini Excavator with Excellent Working Performance

# **Product Specification**

Showroom Location: None · Operating Weight: 5540 0.24m<sup>3</sup> . Bucket Capacity: • Machine Weight: 5000 KG Hydraulic Cylinder Brand: Original • Hydraulic Pump Brand: Original • Hydraulic Valve Brand: Original . Engine Brand: Kubota 48.3KW • Power: • Machinery Test Report: Provided • Video Outgoing-inspection: Provided

# More Images