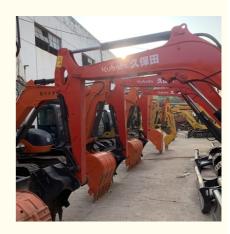

# Kubota KX163 KX165 KX155 Second Hand Mini Excavator with Excellent Working Performance

#### **Basic Information**

Place of Origin: Japan

• Price: \$11,000.00/units 1-4 units



# **Product Specification**

Showroom Location: None · Operating Weight: 5540 0.24m<sup>3</sup> . Bucket Capacity: • Machine Weight: 5000 KG Hydraulic Cylinder Brand: Original • Hydraulic Pump Brand: Original • Hydraulic Valve Brand: Original . Engine Brand: Kubota 48.3KW • Power: • Machinery Test Report: Provided • Video Outgoing-inspection: Provided

 Core Components: Pressure Vessel, Motor, Other, Bearing, Gear, Pump, Gearbox, Engine, PLC

Year: 2022Working Hours: 0-2000



# More Images









# **Product Description**













### **FAQ**

#### 1. who are we?

We are based in Shanghai, China, start from 2013,sell to Domestic Market(30.00%),Southeast Asia(15.00%),Eastern Europe(10.00%),Mid East(10.00%),Eastern Asia(5.00%),North America(5.00%),South America(5.00%),Oceania(5.00%),Central America(5.00%),Northern Europe(5.00%),Africa(5.00%),South Asia(0.00%),Western Europe(0.00%),Southern Europe(0.00%). There are total about 5-10 people in our office.

#### 2. how can we guarantee quality?

Always a pre-production sample before mass production;

Always final Inspection before shipment;

#### 3.what can you buy from us?

Used Excavator, Used Loader, Used Bulldozer, Used Forklift, Used Crane

# 4. why should you buy from us not from other suppliers?

1. Ou