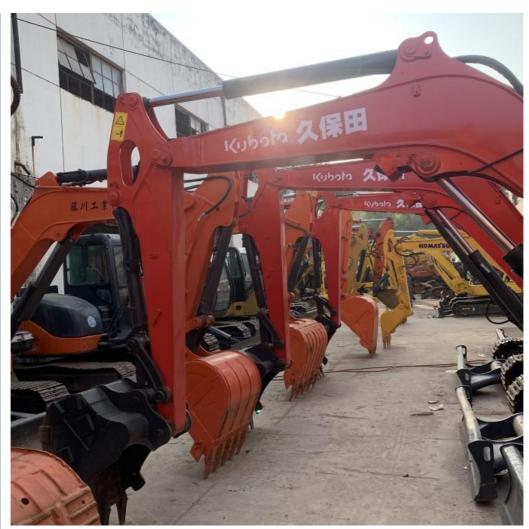

# Kubota KX163 KX165 KX155 Second Hand Mini Excavator with Excellent Working Performance

# **Product Specification**

Showroom Location: None · Operating Weight: 5540 0.24m<sup>3</sup> . Bucket Capacity: • Machine Weight: 5000 KG Hydraulic Cylinder Brand: Original • Hydraulic Pump Brand: Original • Hydraulic Valve Brand: Original . Engine Brand: Kubota 48.3KW • Power: • Machinery Test Report: Provided • Video Outgoing-inspection: Provided

# More Images