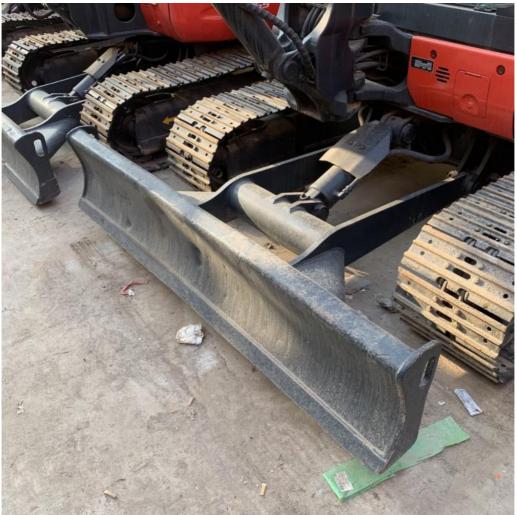

# Kubota KX163 KX165 KX155 Second Hand Mini Excavator with Excellent Working Performance

#### **Basic Information**

Place of Origin: Japan

• Price: \$11,000.00/units 1-4 units



# **Product Specification**

Showroom Location: None · Operating Weight: 5540 0.24m<sup>3</sup> . Bucket Capacity: • Machine Weight: 5000 KG Hydraulic Cylinder Brand: Original • Hydraulic Pump Brand: Original • Hydraulic Valve Brand: Original . Engine Brand: Kubota 48.3KW • Power: • Machinery Test Report: Provided • Video Outgoing-inspection: Provided

 Core Components: Pressure Vessel, Motor, Other, Bearing, Gear, Pump, Gearbox, Engine, PLC

Year: 2022Working Hours: 0-2000



# More Images









# **Product Description**













### **FAQ**

#### 1. who are we?

We are based in Shanghai, China, start from 2013,sell to Domestic Market(30.00%),Southeast Asia(15.00%),Eastern Europe(10.00%),Mid East(10.00%),Eastern Asia(5.00%),North America(5.00%),South America(5.00%),Oceania(5.00%),Central America(5.00%),Northern Europe(5.00%),Africa(5.00%),South Asia(0.00%),Western Europe(0.00%),Southern Europe(0.00%). There are total about 5-10 people in our office.

#### 2. how can we guarantee quality?

Always a pre-production sample before mass production;

Always final Inspection before shipment;

#### 3.what can you buy from us?

Used Excavator, Used Loader, Used Bulldozer, Used Forklift, Used Crane

# 4. why should you buy from us not from other suppliers?

1. Our company is a large second-hand excavator exporter in S