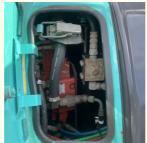

### **Product Specification**

Showroom Location: None · Operating Weight: 5290 0.21m<sup>3</sup> . Bucket Capacity: • Machine Weight: 5000 KG Hydraulic Cylinder Brand: Original • Hydraulic Pump Brand: Original • Hydraulic Valve Brand: Original YANMAR . Engine Brand: 28.3KW • Power: • Machinery Test Report: Provided • Video Outgoing-inspection: Provided

 Core Components: Pressure Vessel, Motor, Other, Bearing, Gear, Pump, Gearbox, Engine, PLC

Year: 2020Working Hours: 0-2000