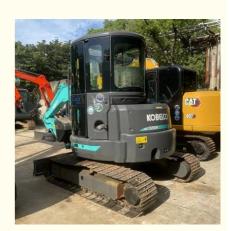

# Precision Transformers Used Kobelco SK55 Excavator with Core Components and Performance

### **Product Specification**

Showroom Location: None · Operating Weight: 5290 0.21m<sup>3</sup> . Bucket Capacity: • Machine Weight: 5000 KG Hydraulic Cylinder Brand: Original • Hydraulic Pump Brand: Original • Hydraulic Valve Brand: Original YANMAR . Engine Brand: 28.3KW • Power: • Machinery Test Report: Provided • Video Outgoing-inspection: Provided