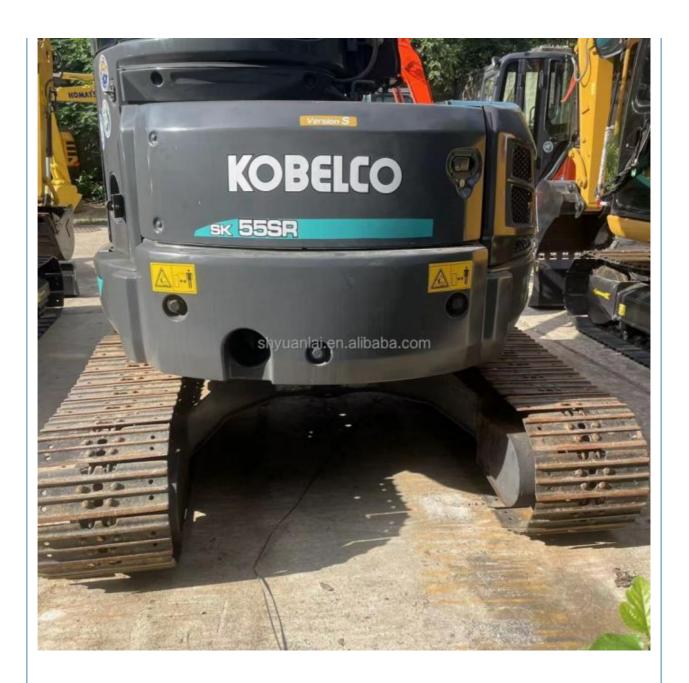

# Precision Transformers Used Kobelco SK55 Excavator with Core Components and Performance

### **Product Specification**

Showroom Location: None · Operating Weight: 5290 0.21m<sup>3</sup> . Bucket Capacity: • Machine Weight: 5000 KG Hydraulic Cylinder Brand: Original • Hydraulic Pump Brand: Original • Hydraulic Valve Brand: Original YANMAR . Engine Brand: 28.3KW • Power: • Machinery Test Report: Provided • Video Outgoing-inspection: Provided

 Core Components: Pressure Vessel, Motor, Other, Bearing, Gear, Pump, Gearbox, Engine, PLC

Year: 2020Working Hours: 0-2000