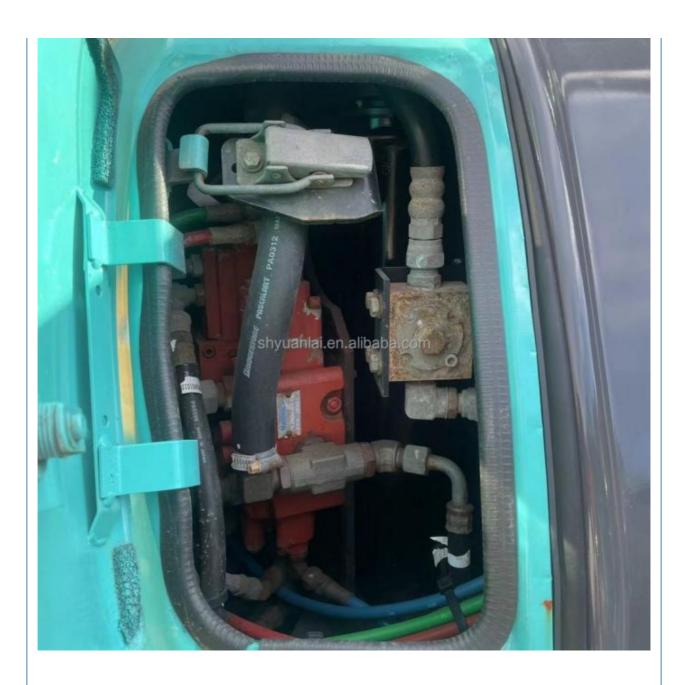

### **Product Specification**

Showroom Location: None · Operating Weight: 5290 0.21m<sup>3</sup> . Bucket Capacity: • Machine Weight: 5000 KG Hydraulic Cylinder Brand: Original • Hydraulic Pump Brand: Original • Hydraulic Valve Brand: Original YANMAR . Engine Brand: 28.3KW • Power: • Machinery Test Report: Provided • Video Outgoing-inspection: Provided

 Core Components: Pressure Vessel, Motor, Other, Bearing, Gear, Pump, Gearbox, Engine, PLC

Year: 2020Working Hours: 0-2000