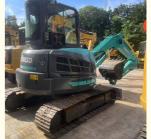

# Precision Transformers Used Kobelco SK55 Excavator with Core Components and Performance

### **Product Specification**

Showroom Location: None · Operating Weight: 5290 0.21m<sup>3</sup> . Bucket Capacity: • Machine Weight: 5000 KG Hydraulic Cylinder Brand: Original • Hydraulic Pump Brand: Original • Hydraulic Valve Brand: Original YANMAR . Engine Brand: 28.3KW • Power: • Machinery Test Report: Provided • Video Outgoing-inspection: Provided