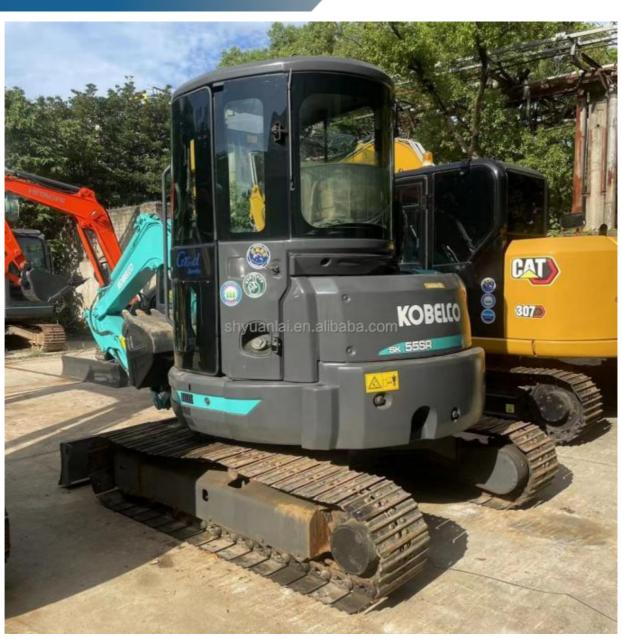

# Precision Transformers Used Kobelco SK55 Excavator with Core Components and Performance

### **Product Specification**

Showroom Location: None · Operating Weight: 5290 0.21m<sup>3</sup> . Bucket Capacity: • Machine Weight: 5000 KG Hydraulic Cylinder Brand: Original • Hydraulic Pump Brand: Original • Hydraulic Valve Brand: Original YANMAR . Engine Brand: 28.3KW • Power: • Machinery Test Report: Provided • Video Outgoing-inspection: Provided