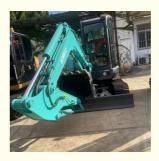

# Precision Transformers Used Kobelco SK55 Excavator with Core Components and Performance

### **Product Specification**

Showroom Location: None · Operating Weight: 5290 0.21m<sup>3</sup> . Bucket Capacity: • Machine Weight: 5000 KG Hydraulic Cylinder Brand: Original • Hydraulic Pump Brand: Original • Hydraulic Valve Brand: Original YANMAR . Engine Brand: 28.3KW • Power: • Machinery Test Report: Provided • Video Outgoing-inspection: Provided