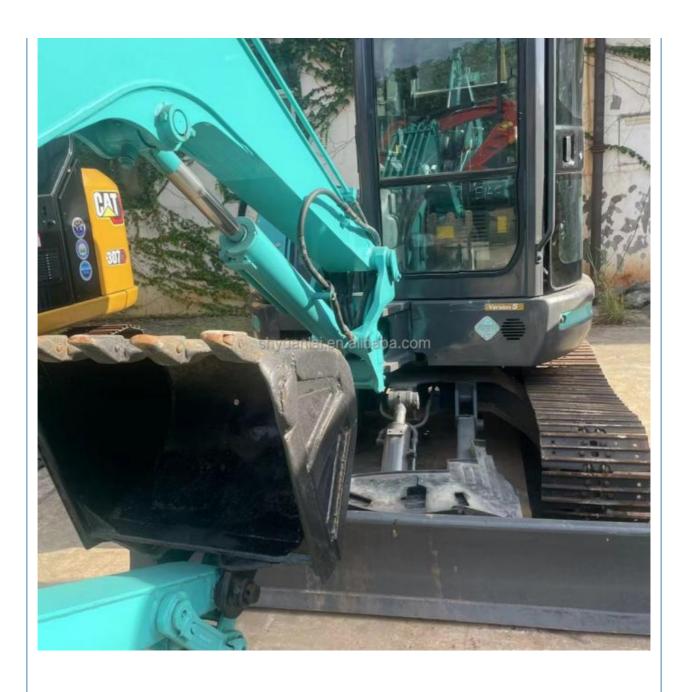

# Precision Transformers Used Kobelco SK55 Excavator with Core Components and Performance

### **Product Specification**

Showroom Location: None · Operating Weight: 5290 0.21m<sup>3</sup> . Bucket Capacity: • Machine Weight: 5000 KG Hydraulic Cylinder Brand: Original • Hydraulic Pump Brand: Original • Hydraulic Valve Brand: Original YANMAR . Engine Brand: 28.3KW • Power: • Machinery Test Report: Provided • Video Outgoing-inspection: Provided