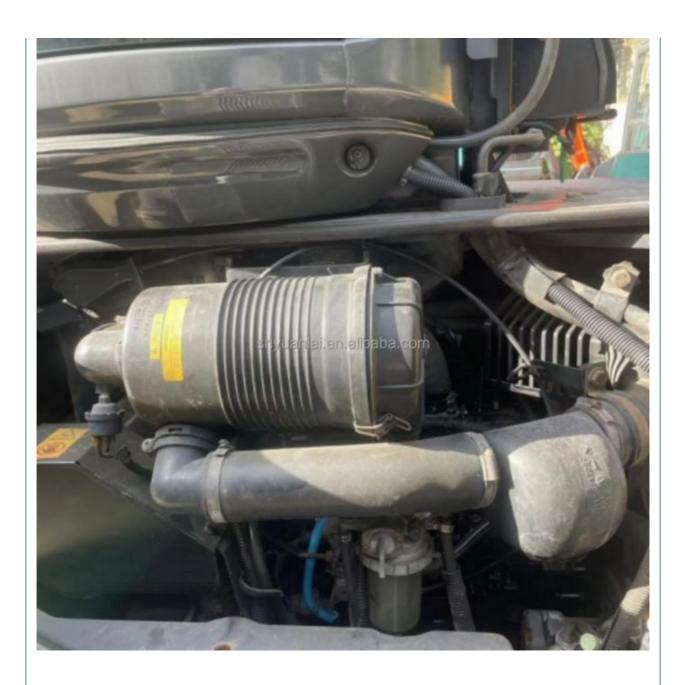

### **Product Specification**

Showroom Location: None · Operating Weight: 5290 0.21m<sup>3</sup> . Bucket Capacity: • Machine Weight: 5000 KG Hydraulic Cylinder Brand: Original • Hydraulic Pump Brand: Original • Hydraulic Valve Brand: Original YANMAR . Engine Brand: 28.3KW • Power: • Machinery Test Report: Provided • Video Outgoing-inspection: Provided