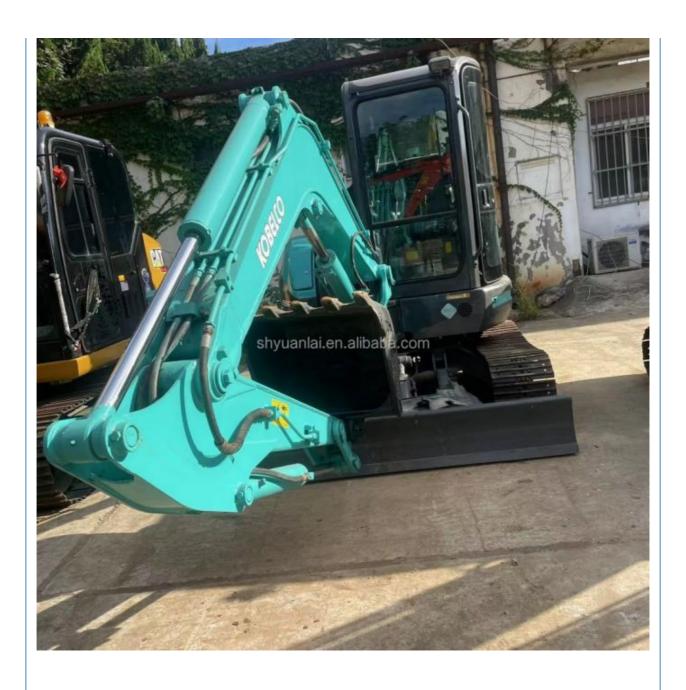

# Precision Transformers Used Kobelco SK55 Excavator with Core Components and Performance

### **Product Specification**

Showroom Location: None · Operating Weight: 5290 0.21m<sup>3</sup> . Bucket Capacity: • Machine Weight: 5000 KG Hydraulic Cylinder Brand: Original • Hydraulic Pump Brand: Original • Hydraulic Valve Brand: Original YANMAR . Engine Brand: 28.3KW • Power: • Machinery Test Report: Provided • Video Outgoing-inspection: Provided