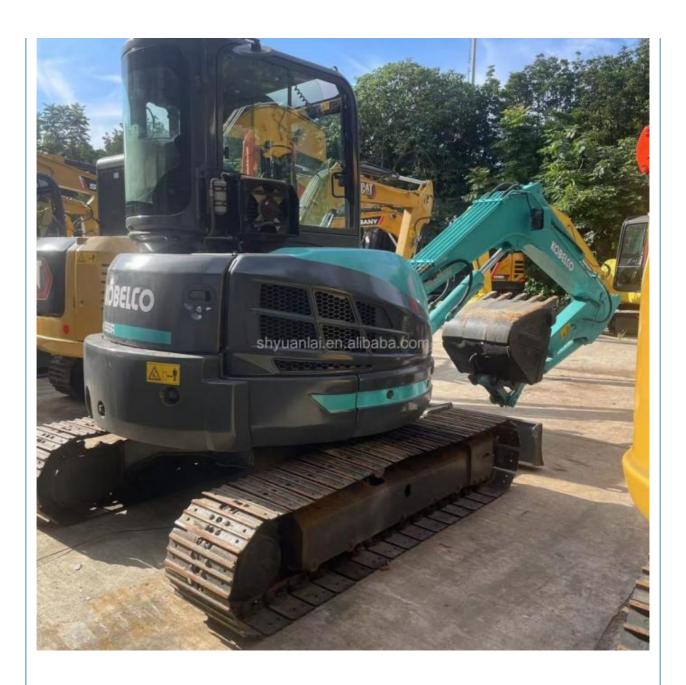

# Precision Transformers Used Kobelco SK55 Excavator with Core Components and Performance

### **Product Specification**

Showroom Location: None · Operating Weight: 5290 0.21m<sup>3</sup> . Bucket Capacity: • Machine Weight: 5000 KG Hydraulic Cylinder Brand: Original • Hydraulic Pump Brand: Original • Hydraulic Valve Brand: Original YANMAR . Engine Brand: 28.3KW • Power: • Machinery Test Report: Provided • Video Outgoing-inspection: Provided