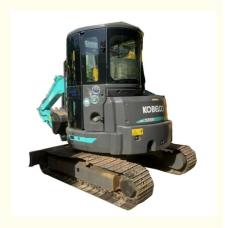

# Precision Transformers Used Kobelco SK55 Excavator with Core Components and Performance

### **Product Specification**

Showroom Location: None · Operating Weight: 5290 0.21m<sup>3</sup> . Bucket Capacity: • Machine Weight: 5000 KG Hydraulic Cylinder Brand: Original • Hydraulic Pump Brand: Original • Hydraulic Valve Brand: Original YANMAR . Engine Brand: 28.3KW • Power: • Machinery Test Report: Provided • Video Outgoing-inspection: Provided