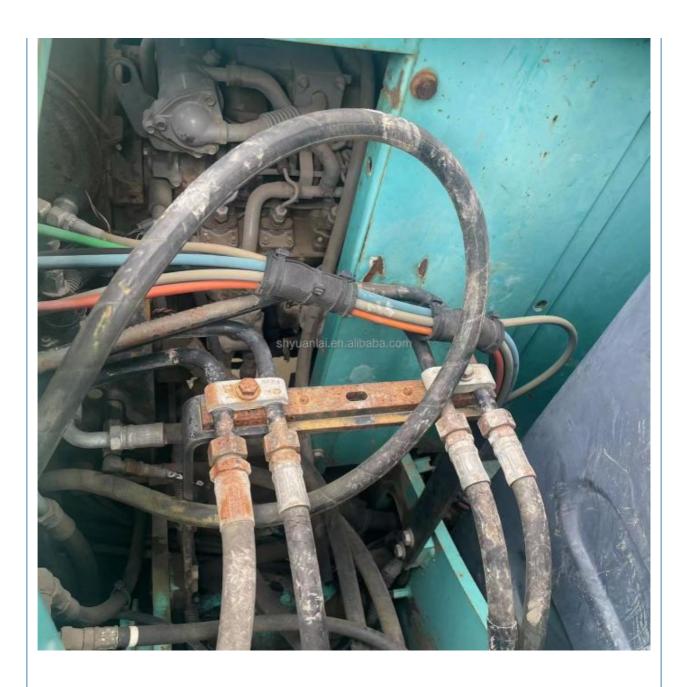

### **Product Specification**

Showroom Location: None · Operating Weight: 6850 . Bucket Capacity:  $0.4m^{3}$ • Machine Weight: 7000 KG Hydraulic Cylinder Brand: Original • Hydraulic Pump Brand: Original • Hydraulic Valve Brand: Original ISUZU . Engine Brand: 41KW • Power: • Machinery Test Report: Provided • Video Outgoing-inspection: Provided

 Core Components: Pressure Vessel, Motor, Other, Bearing, Gear, Pump, Gearbox, Engine, PLC

Year: 2020Working Hours: 0-3000