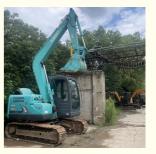

# Core Components Used Kobelco SK75 Excavator Precision Transformers and Hydraulic Systems

### **Product Specification**

Showroom Location: None · Operating Weight: 6850 . Bucket Capacity:  $0.4m^{3}$ • Machine Weight: 7000 KG Hydraulic Cylinder Brand: Original • Hydraulic Pump Brand: Original • Hydraulic Valve Brand: Original ISUZU . Engine Brand: 41KW • Power: • Machinery Test Report: Provided • Video Outgoing-inspection: Provided

 Core Components: Pressure Vessel, Motor, Other, Bearing, Gear, Pump, Gearbox, Engine, PLC

Year: 2020Working Hours: 0-3000