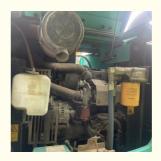

### **Product Specification**

Showroom Location: None · Operating Weight: 6850 . Bucket Capacity:  $0.4m^{3}$ • Machine Weight: 7000 KG Hydraulic Cylinder Brand: Original • Hydraulic Pump Brand: Original • Hydraulic Valve Brand: Original ISUZU . Engine Brand: 41KW • Power: • Machinery Test Report: Provided • Video Outgoing-inspection: Provided

 Core Components: Pressure Vessel, Motor, Other, Bearing, Gear, Pump, Gearbox, Engine, PLC

Year: 2020Working Hours: 0-3000