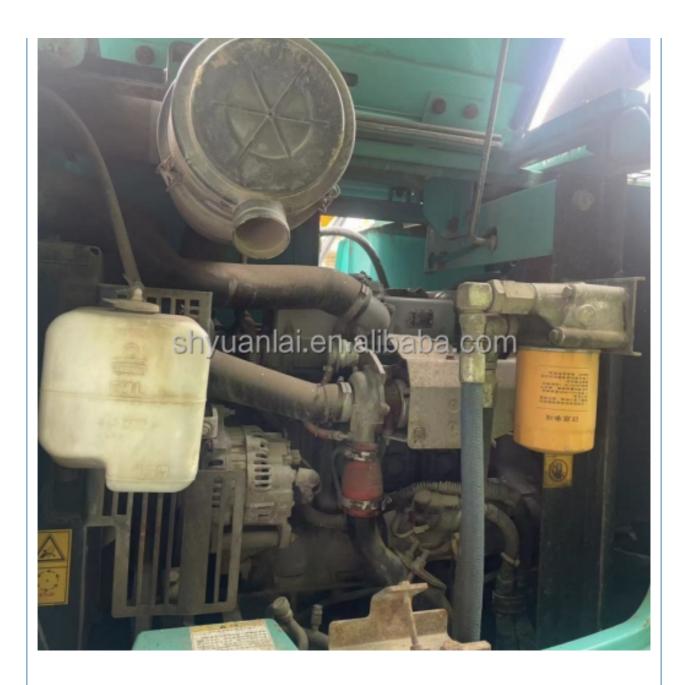

### **Product Specification**

Showroom Location: None · Operating Weight: 6850 . Bucket Capacity:  $0.4m^{3}$ • Machine Weight: 7000 KG Hydraulic Cylinder Brand: Original • Hydraulic Pump Brand: Original • Hydraulic Valve Brand: Original ISUZU . Engine Brand: 41KW • Power: • Machinery Test Report: Provided • Video Outgoing-inspection: Provided

 Core Components: Pressure Vessel, Motor, Other, Bearing, Gear, Pump, Gearbox, Engine, PLC

Year: 2020Working Hours: 0-3000