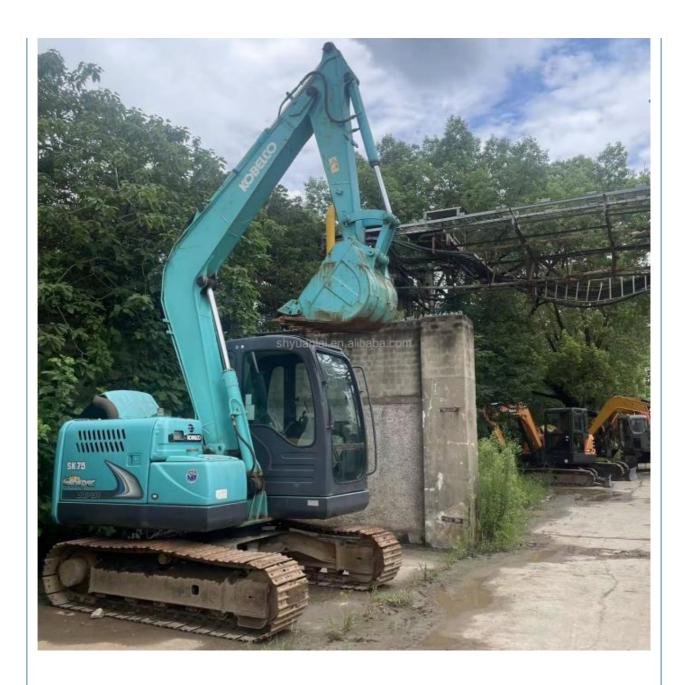

# Core Components Used Kobelco SK75 Excavator Precision Transformers and Hydraulic Systems

### **Product Specification**

Showroom Location: None · Operating Weight: 6850 . Bucket Capacity:  $0.4m^{3}$ • Machine Weight: 7000 KG Hydraulic Cylinder Brand: Original • Hydraulic Pump Brand: Original • Hydraulic Valve Brand: Original ISUZU . Engine Brand: 41KW • Power: • Machinery Test Report: Provided • Video Outgoing-inspection: Provided

 Core Components: Pressure Vessel, Motor, Other, Bearing, Gear, Pump, Gearbox, Engine, PLC

Year: 2020Working Hours: 0-3000