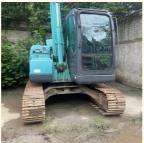

# Core Components Used Kobelco SK75 Excavator Precision Transformers and Hydraulic Systems

### **Product Specification**

Showroom Location: None · Operating Weight: 6850 . Bucket Capacity:  $0.4m^{3}$ • Machine Weight: 7000 KG Hydraulic Cylinder Brand: Original • Hydraulic Pump Brand: Original • Hydraulic Valve Brand: Original ISUZU . Engine Brand: 41KW • Power: • Machinery Test Report: Provided • Video Outgoing-inspection: Provided

 Core Components: Pressure Vessel, Motor, Other, Bearing, Gear, Pump, Gearbox, Engine, PLC

Year: 2020Working Hours: 0-3000