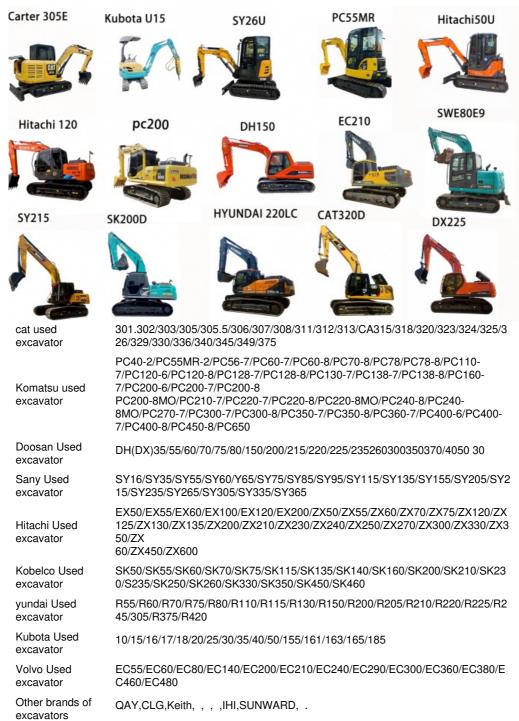

# Core Components Used Kobelco SK75 Excavator Precision Transformers and Hydraulic Systems

#### **Basic Information**

Place of Origin: Japan

• Price: \$25,000.00/units 1-1 units

### **Product Specification**

Showroom Location: None · Operating Weight: 6850 . Bucket Capacity:  $0.4m^{3}$ • Machine Weight: 7000 KG Hydraulic Cylinder Brand: Original • Hydraulic Pump Brand: Original • Hydraulic Valve Brand: Original ISUZU . Engine Brand: 41KW • Power: • Machinery Test Report: Provided • Video Outgoing-inspection: Provided

 Core Components: Pressure Vessel, Motor, Other, Bearing, Gear, Pump, Gearbox, Engine, PLC

Year: 2020Working Hours: 0-3000