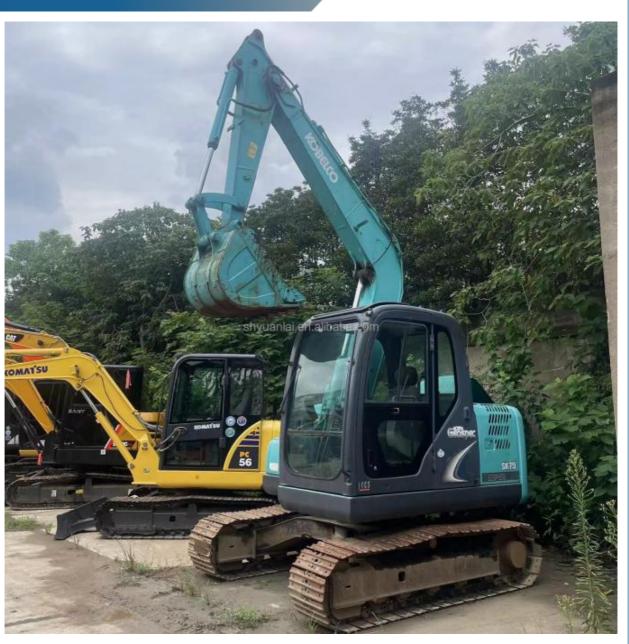

# Core Components Used Kobelco SK75 Excavator Precision Transformers and Hydraulic Systems

### **Product Specification**

Showroom Location: None · Operating Weight: 6850 . Bucket Capacity:  $0.4m^{3}$ • Machine Weight: 7000 KG Hydraulic Cylinder Brand: Original • Hydraulic Pump Brand: Original • Hydraulic Valve Brand: Original ISUZU . Engine Brand: 41KW • Power: • Machinery Test Report: Provided • Video Outgoing-inspection: Provided

 Core Components: Pressure Vessel, Motor, Other, Bearing, Gear, Pump, Gearbox, Engine, PLC

Year: 2020Working Hours: 0-3000