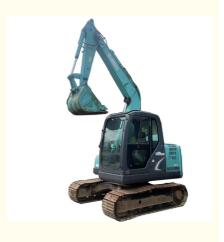

# Core Components Used Kobelco SK75 Excavator Precision Transformers and Hydraulic Systems

### **Product Specification**

Showroom Location: None · Operating Weight: 6850 . Bucket Capacity:  $0.4m^{3}$ • Machine Weight: 7000 KG Hydraulic Cylinder Brand: Original • Hydraulic Pump Brand: Original • Hydraulic Valve Brand: Original ISUZU . Engine Brand: 41KW • Power: • Machinery Test Report: Provided • Video Outgoing-inspection: Provided

 Core Components: Pressure Vessel, Motor, Other, Bearing, Gear, Pump, Gearbox, Engine, PLC

Year: 2020Working Hours: 0-3000