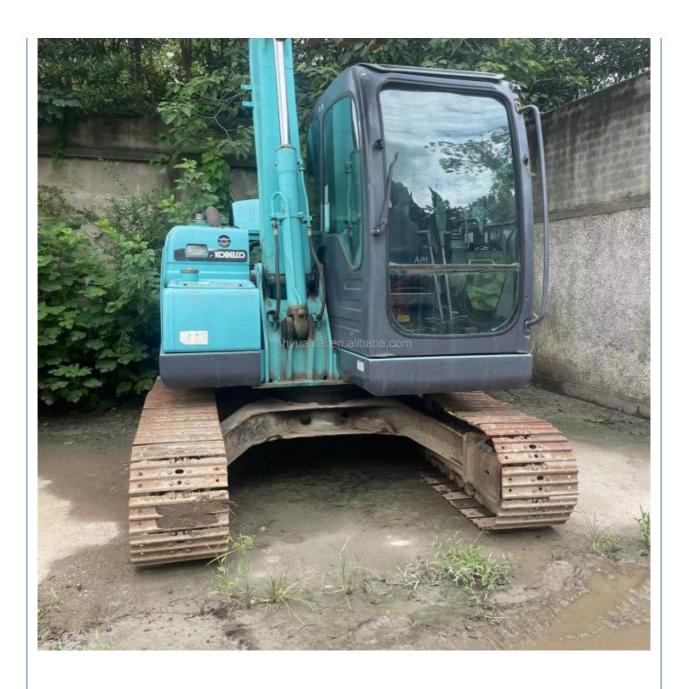

# Core Components Used Kobelco SK75 Excavator Precision Transformers and Hydraulic Systems

### **Product Specification**

Showroom Location: None · Operating Weight: 6850 . Bucket Capacity:  $0.4m^{3}$ • Machine Weight: 7000 KG Hydraulic Cylinder Brand: Original • Hydraulic Pump Brand: Original • Hydraulic Valve Brand: Original ISUZU . Engine Brand: 41KW • Power: • Machinery Test Report: Provided • Video Outgoing-inspection: Provided

 Core Components: Pressure Vessel, Motor, Other, Bearing, Gear, Pump, Gearbox, Engine, PLC

Year: 2020Working Hours: 0-3000