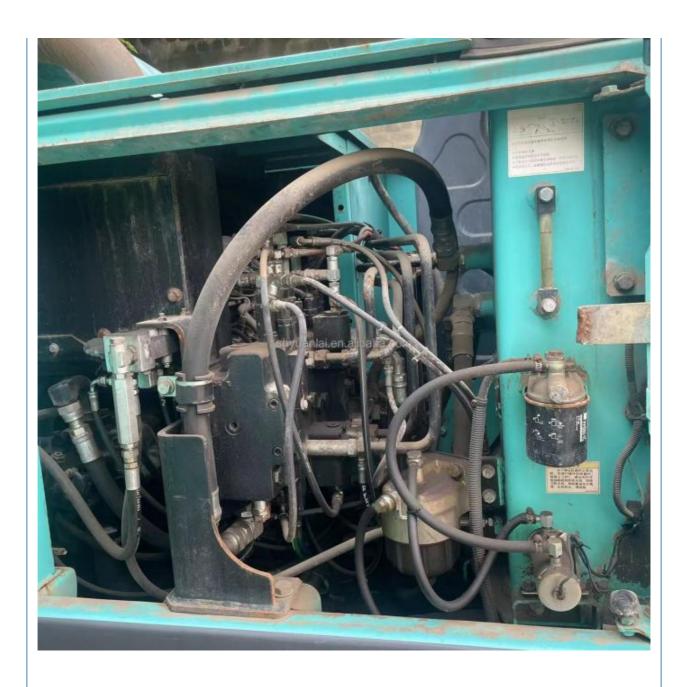

### **Product Specification**

Showroom Location: None · Operating Weight: 6850 . Bucket Capacity:  $0.4m^{3}$ • Machine Weight: 7000 KG Hydraulic Cylinder Brand: Original • Hydraulic Pump Brand: Original • Hydraulic Valve Brand: Original ISUZU . Engine Brand: 41KW • Power: • Machinery Test Report: Provided • Video Outgoing-inspection: Provided

 Core Components: Pressure Vessel, Motor, Other, Bearing, Gear, Pump, Gearbox, Engine, PLC

Year: 2020Working Hours: 0-3000