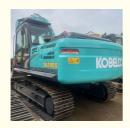

# used kobelco excavator SK200-8 SK200 210-8 140 135, ORIGINAL JAPAN KOBELCO SK60 SK55 SK75 mini EXCAVATOR for sale

#### **Product Specification**

• Showroom Location: None • Operating Weight: 19400 • Bucket Capacity: 0.8m<sup>3</sup> Machine Weight: 20000 KG Hydraulic Cylinder Brand: Original Hydraulic Pump Brand: Original Hydraulic Valve Brand: Original MITSUBISHI • Engine Brand: 107KW Power: Machinery Test Report: Provided • Video Outgoing-inspection: Provided