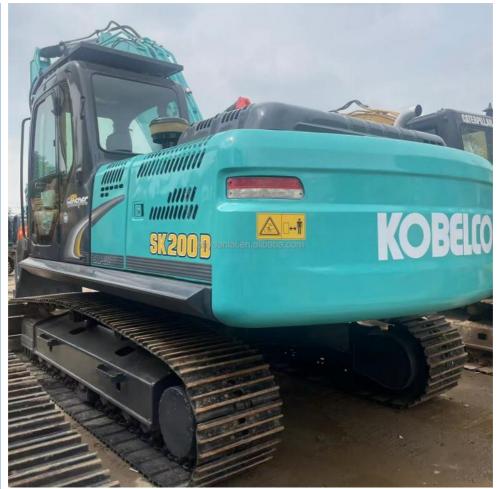

# used kobelco excavator SK200-8 SK200 210-8 140 135, ORIGINAL JAPAN KOBELCO SK60 SK55 SK75 mini EXCAVATOR for sale

#### **Product Specification**

• Showroom Location: None • Operating Weight: 19400 • Bucket Capacity: 0.8m<sup>3</sup> Machine Weight: 20000 KG Hydraulic Cylinder Brand: Original Hydraulic Pump Brand: Original Hydraulic Valve Brand: Original MITSUBISHI • Engine Brand: 107KW Power: Machinery Test Report: Provided • Video Outgoing-inspection: Provided