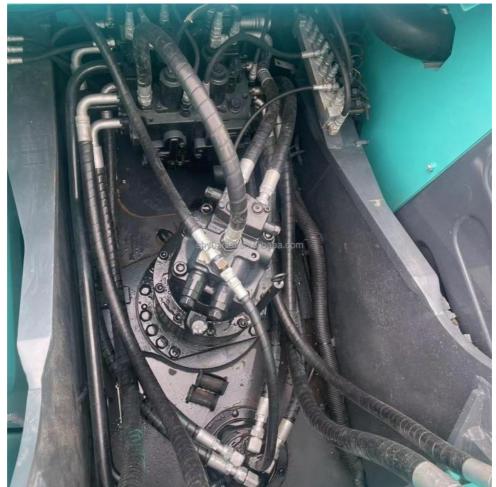

#### **Product Specification**

• Showroom Location: None • Operating Weight: 19400 • Bucket Capacity: 0.8m<sup>3</sup> Machine Weight: 20000 KG Hydraulic Cylinder Brand: Original Hydraulic Pump Brand: Original Hydraulic Valve Brand: Original MITSUBISHI • Engine Brand: 107KW Power: Machinery Test Report: Provided • Video Outgoing-inspection: Provided

 Core Components: Pressure Vessel, Motor, Other, Bearing, Gear, Pump, Gearbox, Engine, PLC

Year: 0-2000 • Working Hours: