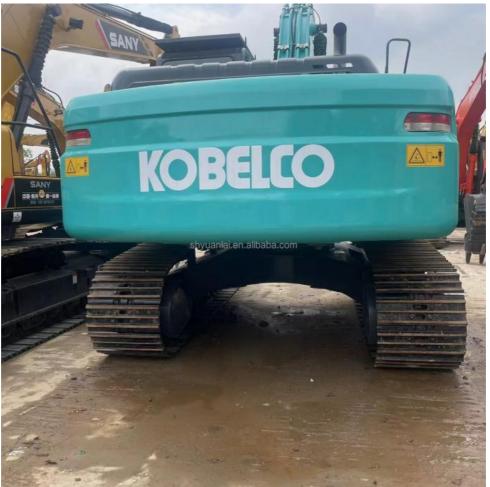

# used kobelco excavator SK200-8 SK200 210-8 140 135, ORIGINAL JAPAN KOBELCO SK60 SK55 SK75 mini EXCAVATOR for sale

#### **Product Specification**

• Showroom Location: None • Operating Weight: 19400 • Bucket Capacity: 0.8m<sup>3</sup> Machine Weight: 20000 KG Hydraulic Cylinder Brand: Original Hydraulic Pump Brand: Original Hydraulic Valve Brand: Original MITSUBISHI • Engine Brand: 107KW Power: Machinery Test Report: Provided • Video Outgoing-inspection: Provided