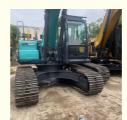

# used kobelco excavator SK200-8 SK200 210-8 140 135, ORIGINAL JAPAN KOBELCO SK60 SK55 SK75 mini EXCAVATOR for sale

#### **Product Specification**

• Showroom Location: None • Operating Weight: 19400 • Bucket Capacity: 0.8m<sup>3</sup> Machine Weight: 20000 KG Hydraulic Cylinder Brand: Original Hydraulic Pump Brand: Original Hydraulic Valve Brand: Original MITSUBISHI • Engine Brand: 107KW Power: Machinery Test Report: Provided • Video Outgoing-inspection: Provided