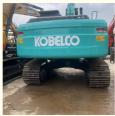

# used kobelco excavator SK200-8 SK200 210-8 140 135, ORIGINAL JAPAN KOBELCO SK60 SK55 SK75 mini EXCAVATOR for sale

#### **Product Specification**

• Showroom Location: None • Operating Weight: 19400 • Bucket Capacity: 0.8m<sup>3</sup> Machine Weight: 20000 KG Hydraulic Cylinder Brand: Original Hydraulic Pump Brand: Original Hydraulic Valve Brand: Original MITSUBISHI • Engine Brand: 107KW Power: Machinery Test Report: Provided • Video Outgoing-inspection: Provided