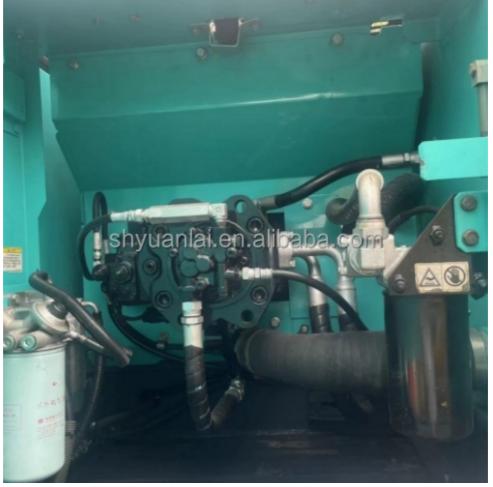

#### **Product Specification**

• Showroom Location: None • Operating Weight: 19400 • Bucket Capacity: 0.8m<sup>3</sup> Machine Weight: 20000 KG Hydraulic Cylinder Brand: Original Hydraulic Pump Brand: Original Hydraulic Valve Brand: Original MITSUBISHI • Engine Brand: 107KW Power: Machinery Test Report: Provided • Video Outgoing-inspection: Provided

 Core Components: Pressure Vessel, Motor, Other, Bearing, Gear, Pump, Gearbox, Engine, PLC

Year: 0-2000 • Working Hours:

#### **Product Description**