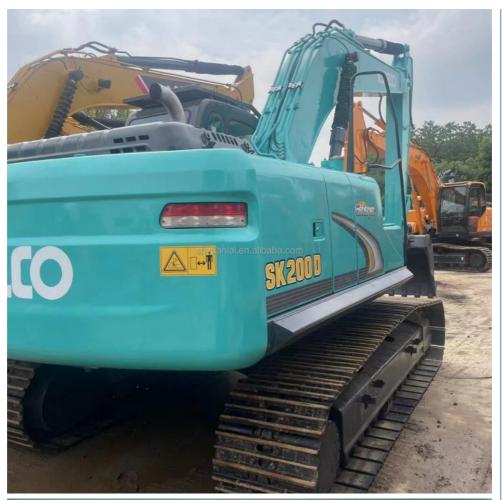

# used kobelco excavator SK200-8 SK200 210-8 140 135, ORIGINAL JAPAN KOBELCO SK60 SK55 SK75 mini EXCAVATOR for sale

#### **Product Specification**

• Showroom Location: None • Operating Weight: 19400 • Bucket Capacity: 0.8m<sup>3</sup> Machine Weight: 20000 KG Hydraulic Cylinder Brand: Original Hydraulic Pump Brand: Original Hydraulic Valve Brand: Original MITSUBISHI • Engine Brand: 107KW Power: Machinery Test Report: Provided • Video Outgoing-inspection: Provided