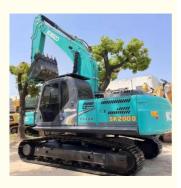

# used kobelco excavator SK200-8 SK200 210-8 140 135, ORIGINAL JAPAN KOBELCO SK60 SK55 SK75 mini EXCAVATOR for sale

#### **Product Specification**

• Showroom Location: None • Operating Weight: 19400 • Bucket Capacity: 0.8m<sup>3</sup> Machine Weight: 20000 KG Hydraulic Cylinder Brand: Original Hydraulic Pump Brand: Original Hydraulic Valve Brand: Original MITSUBISHI • Engine Brand: 107KW Power: Machinery Test Report: Provided • Video Outgoing-inspection: Provided