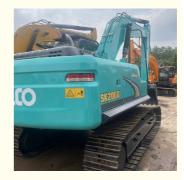

# used kobelco excavator SK200-8 SK200 210-8 140 135, ORIGINAL JAPAN KOBELCO SK60 SK55 SK75 mini EXCAVATOR for sale

#### **Product Specification**

• Showroom Location: None • Operating Weight: 19400 • Bucket Capacity: 0.8m<sup>3</sup> Machine Weight: 20000 KG Hydraulic Cylinder Brand: Original Hydraulic Pump Brand: Original Hydraulic Valve Brand: Original MITSUBISHI • Engine Brand: 107KW Power: Machinery Test Report: Provided • Video Outgoing-inspection: Provided