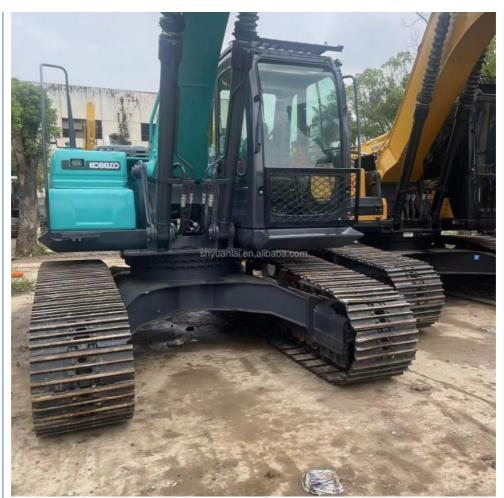

# used kobelco excavator SK200-8 SK200 210-8 140 135, ORIGINAL JAPAN KOBELCO SK60 SK55 SK75 mini EXCAVATOR for sale

#### **Product Specification**

• Showroom Location: None • Operating Weight: 19400 • Bucket Capacity: 0.8m<sup>3</sup> Machine Weight: 20000 KG Hydraulic Cylinder Brand: Original Hydraulic Pump Brand: Original Hydraulic Valve Brand: Original MITSUBISHI • Engine Brand: 107KW Power: Machinery Test Report: Provided • Video Outgoing-inspection: Provided