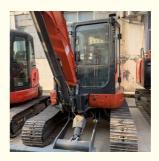

## KX165 Kubota Excavator Secondhand Construction Machinery 0.24m3

## **Product Specification**

Showroom Location: None · Operating Weight: 5540 0.24m<sup>3</sup> . Bucket Capacity: · Machine Weight: 6000 KG Hydraulic Cylinder Brand: Original • Hydraulic Pump Brand: Original Hydraulic Valve Brand: Original . Engine Brand: Kubota • Power: 48.3KW • Machinery Test Report: Provided • Video Outgoing-inspection: Provided

## More Images