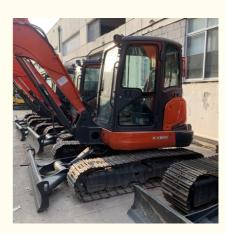

## KX165 Kubota Excavator Secondhand Construction Machinery 0.24m3

## **Product Specification**

Showroom Location: None · Operating Weight: 5540 0.24m<sup>3</sup> . Bucket Capacity: · Machine Weight: 6000 KG Hydraulic Cylinder Brand: Original • Hydraulic Pump Brand: Original Hydraulic Valve Brand: Original . Engine Brand: Kubota • Power: 48.3KW • Machinery Test Report: Provided • Video Outgoing-inspection: Provided