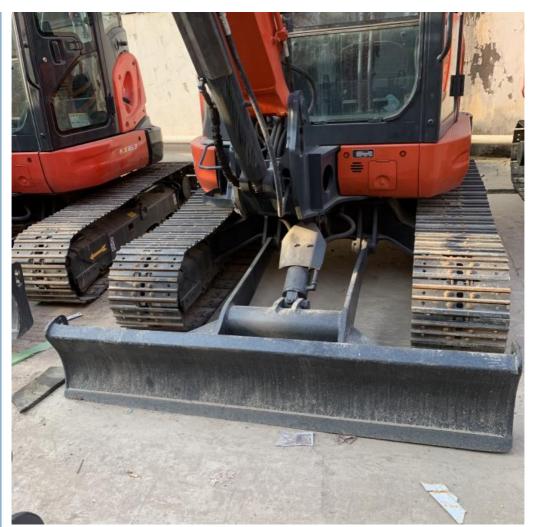

ation**

Place of Origin: China
Brand Name: Kubota
Certification: FQC2417101
Model Number: KX165
Minimum Order Quantity: 1 unit

• Price: \$12,000.00/units 1-4 units

Delivery Time: 7days

Payment Terms: L/C, D/A, D/P, T/T
Supply Ability: 150 units per month



## **Product Specification**

Showroom Location: None · Operating Weight: 5540 0.24m<sup>3</sup> . Bucket Capacity: · Machine Weight: 6000 KG Hydraulic Cylinder Brand: Original • Hydraulic Pump Brand: Original Hydraulic Valve Brand: Original . Engine Brand: Kubota • Power: 48.3KW • Machinery Test Report: Provided • Video Outgoing-inspection: Provided

 Core Components: Pressure Vessel, Motor, Other, Bearing, Gear, Pump, Gearbox, Engine, PLC

Year: 2020Working Hours: 0-2000



## More Images









# **Product Description**













## **FAQ**

#### 1. who are we?

We are based in Shanghai, China, start from 2013,sell to Domestic Market(30.00%),Southeast Asia(15.00%),Eastern Europe(10.00%),Mid East(10.00%),Eastern Asia(5.00%),North America(5.00%),South America(5.00%),Oceania(5.00%),Central America(5.00%),Northern Europe(5.00%),Africa(5.00%),South Asia(0.00%),Western Europe(0.00%),Southern Europe(0.00%). There are total about 5-10 people in our office

#### 2. how can we guarantee quality?

Always a pre-production sample before mass production;

Always final Inspection before shipment;

#### 3.what can you buy from us?

Used Excavator, Used Loader, Used Bulldozer, Used Forklift, Used Crane

## 4. why should you buy from us not from other suppliers?

1. Our company is a large second-hand excavator exporter in Shan