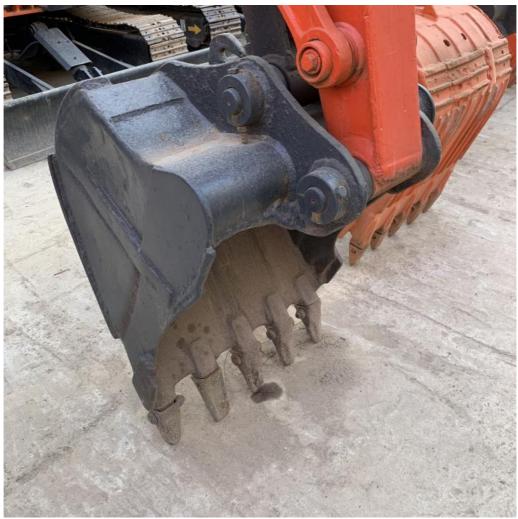

## **Product Specification**

Showroom Location: None · Operating Weight: 5540 0.24m<sup>3</sup> . Bucket Capacity: · Machine Weight: 6000 KG Hydraulic Cylinder Brand: Original • Hydraulic Pump Brand: Original Hydraulic Valve Brand: Original . Engine Brand: Kubota • Power: 48.3KW • Machinery Test Report: Provided • Video Outgoing-inspection: Provided

## More Images