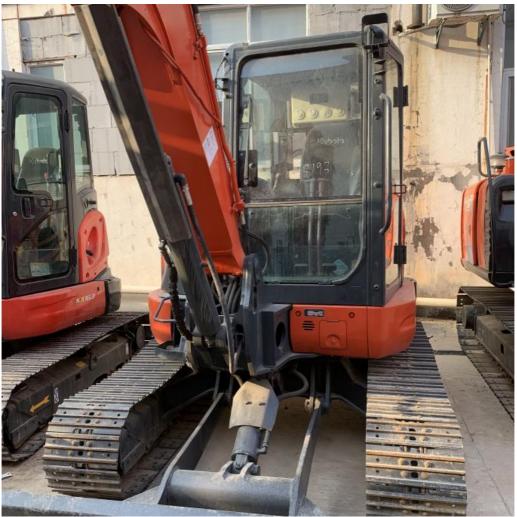

ion**

Place of Origin: China
Brand Name: Kubota
Certification: FQC2417101
Model Number: KX165
Minimum Order Quantity: 1 unit

• Price: \$12,000.00/units 1-4 units

Delivery Time: 7days

Payment Terms: L/C, D/A, D/P, T/T
Supply Ability: 150 units per month



## **Product Specification**

Showroom Location: None · Operating Weight: 5540 0.24m<sup>3</sup> . Bucket Capacity: · Machine Weight: 6000 KG Hydraulic Cylinder Brand: Original • Hydraulic Pump Brand: Original Hydraulic Valve Brand: Original . Engine Brand: Kubota • Power: 48.3KW • Machinery Test Report: Provided • Video Outgoing-inspection: Provided

 Core Components: Pressure Vessel, Motor, Other, Bearing, Gear, Pump, Gearbox, Engine, PLC

Year: 2020Working Hours: 0-2000



## More Images









# **Product Description**













## **FAQ**

#### 1. who are we?

We are based in Shanghai, China, start from 2013,sell to Domestic Market(30.00%),Southeast Asia(15.00%),Eastern Europe(10.00%),Mid East(10.00%),Eastern Asia(5.00%),North America(5.00%),South America(5.00%),Oceania(5.00%),Central America(5.00%),Northern Europe(5.00%),Africa(5.00%),South Asia(0.00%),Western Europe(0.00%),Southern Europe(0.00%). There are total about 5-10 people in our office

#### 2. how can we guarantee quality?

Always a pre-production sample before mass production;

Always final Inspection before shipment;

#### 3.what can you buy from us?

Used Excavator, Used Loader, Used Bulldozer, Used Forklift, Used Crane

## 4. why should you buy from us not from other suppliers?

1. Our company is a large second-hand excavator exporter in Shangh