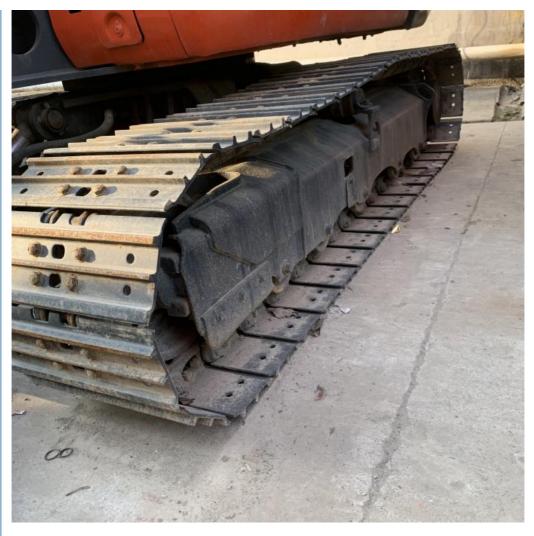

n**

Place of Origin: China
Brand Name: Kubota
Certification: FQC2417101
Model Number: KX165
Minimum Order Quantity: 1 unit

• Price: \$12,000.00/units 1-4 units

Delivery Time: 7days

Payment Terms: L/C, D/A, D/P, T/T
Supply Ability: 150 units per month



## **Product Specification**

Showroom Location: None · Operating Weight: 5540 0.24m<sup>3</sup> . Bucket Capacity: · Machine Weight: 6000 KG Hydraulic Cylinder Brand: Original • Hydraulic Pump Brand: Original Hydraulic Valve Brand: Original . Engine Brand: Kubota • Power: 48.3KW • Machinery Test Report: Provided • Video Outgoing-inspection: Provided

 Core Components: Pressure Vessel, Motor, Other, Bearing, Gear, Pump, Gearbox, Engine, PLC

Year: 2020Working Hours: 0-2000



## More Images









# **Product Description**













## **FAQ**

#### 1. who are we?

We are based in Shanghai, China, start from 2013,sell to Domestic Market(30.00%),Southeast Asia(15.00%),Eastern Europe(10.00%),Mid East(10.00%),Eastern Asia(5.00%),North America(5.00%),South America(5.00%),Oceania(5.00%),Central America(5.00%),Northern Europe(5.00%),Africa(5.00%),South Asia(0.00%),Western Europe(0.00%),Southern Europe(0.00%). There are total about 5-10 people in our office

#### 2. how can we guarantee quality?

Always a pre-production sample before mass production;

Always final Inspection before shipment;

#### 3.what can you buy from us?

Used Excavator, Used Loader, Used Bulldozer, Used Forklift, Used Crane

## 4. why should you buy from us not from other suppliers?

1. Our company is a large second-hand excavator exporter in Shanghai