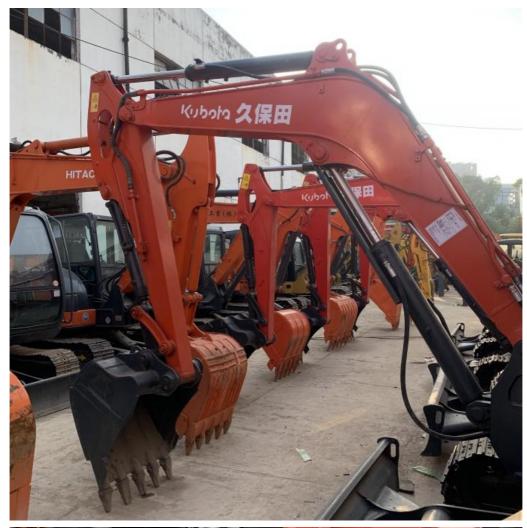

formation**

Place of Origin: China
Brand Name: Kubota
Certification: FQC2417101
Model Number: KX165
Minimum Order Quantity: 1 unit

• Price: \$12,000.00/units 1-4 units

Delivery Time: 7days

Payment Terms: L/C, D/A, D/P, T/T
Supply Ability: 150 units per month



## **Product Specification**

Showroom Location: None · Operating Weight: 5540 0.24m<sup>3</sup> . Bucket Capacity: · Machine Weight: 6000 KG Hydraulic Cylinder Brand: Original • Hydraulic Pump Brand: Original Hydraulic Valve Brand: Original . Engine Brand: Kubota • Power: 48.3KW • Machinery Test Report: Provided • Video Outgoing-inspection: Provided

 Core Components: Pressure Vessel, Motor, Other, Bearing, Gear, Pump, Gearbox, Engine, PLC

Year: 2020Working Hours: 0-2000



## More Images









# **Product Description**













## **FAQ**

#### 1. who are we?

We are based in Shanghai, China, start from 2013,sell to Domestic Market(30.00%),Southeast Asia(15.00%),Eastern Europe(10.00%),Mid East(10.00%),Eastern Asia(5.00%),North America(5.00%),South America(5.00%),Oceania(5.00%),Central America(5.00%),Northern Europe(5.00%),Africa(5.00%),South Asia(0.00%),Western Europe(0.00%),Southern Europe(0.00%). There are total about 5-10 people in our office

#### 2. how can we guarantee quality?

Always a pre-production sample before mass production;

Always final Inspection before shipment;

#### 3.what can you buy from us?

Used Excavator, Used Loader, Used Bulldozer, Used Forklift, Used Crane

## 4. why should you buy from us not from other suppliers?

1. Our company is a large second-hand excavator exporter in