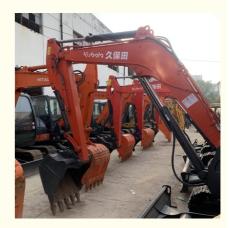

econdhand Construction Machinery 0.24m3

### **Basic Information**

Place of Origin: China
Brand Name: Kubota
Certification: FQC2417101
Model Number: KX165
Minimum Order Quantity: 1 unit

• Price: \$12,000.00/units 1-4 units

Delivery Time: 7days

Payment Terms: L/C, D/A, D/P, T/T
Supply Ability: 150 units per month



## **Product Specification**

Showroom Location: None · Operating Weight: 5540 0.24m<sup>3</sup> . Bucket Capacity: · Machine Weight: 6000 KG Hydraulic Cylinder Brand: Original • Hydraulic Pump Brand: Original Hydraulic Valve Brand: Original . Engine Brand: Kubota • Power: 48.3KW • Machinery Test Report: Provided • Video Outgoing-inspection: Provided

 Core Components: Pressure Vessel, Motor, Other, Bearing, Gear, Pump, Gearbox, Engine, PLC

Year: 2020Working Hours: 0-2000



## More Images









# **Product Description**













## **FAQ**

#### 1. who are we?

We are based in Shanghai, China, start from 2013,sell to Domestic Market(30.00%),Southeast Asia(15.00%),Eastern Europe(10.00%),Mid East(10.00%),Eastern Asia(5.00%),North America(5.00%),South America(5.00%),Oceania(5.00%),Central America(5.00%),Northern Europe(5.00%),Africa(5.00%),South Asia(0.00%),Western Europe(0.00%),Southern Europe(0.00%). There are total about 5-10 people in our office

#### 2. how can we guarantee quality?

Always a pre-production sample before mass production;

Always final Inspection before shipment;

#### 3.what can you buy from us?

Used Excavator, Used Loader, Used Bulldozer, Used Forklift, Used Crane

## 4. why should you buy from us not from other suppliers?

1. Ou