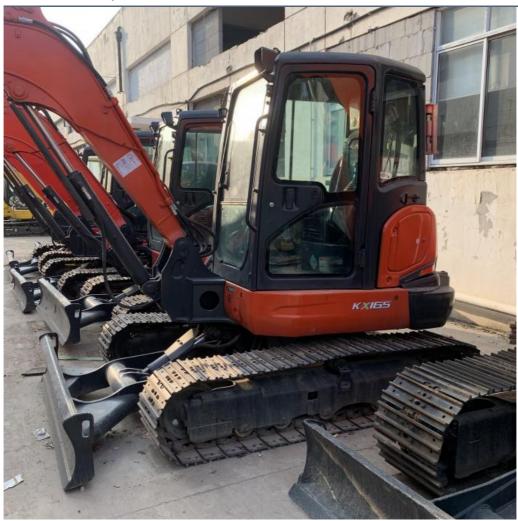

## KX165 Kubota Excavator Secondhand Construction Machinery 0.24m3

## **Product Specification**

Showroom Location: None · Operating Weight: 5540 0.24m<sup>3</sup> . Bucket Capacity: · Machine Weight: 6000 KG Hydraulic Cylinder Brand: Original • Hydraulic Pump Brand: Original Hydraulic Valve Brand: Original . Engine Brand: Kubota • Power: 48.3KW • Machinery Test Report: Provided • Video Outgoing-inspection: Provided

## More Images