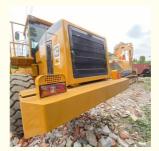

# Used Caterpillar 966E 966F 966H 966G Loader With Nabtesco Hydraulic Pump And AC

## **Product Specification**

Applicable Industries: Construction Works

• Showroom Location: None

• Type: Front Loader, Wheel Loader

• Rated Load: 6 TON

• Machine Weight: 10698 - 30485 Kg

Hydraulic Pump Brand: Nabtesco
Engine Brand: Cat
Power: 196kW
Machinery Test Report: Provided
Video Outgoing-inspection: Provided

• Core Components: Bearing, Gear, Pump, Engine

Year: 2016Working Hours: 0-2000Product Name: Cat 966H

Keyword: Used CAT Front Loader 966