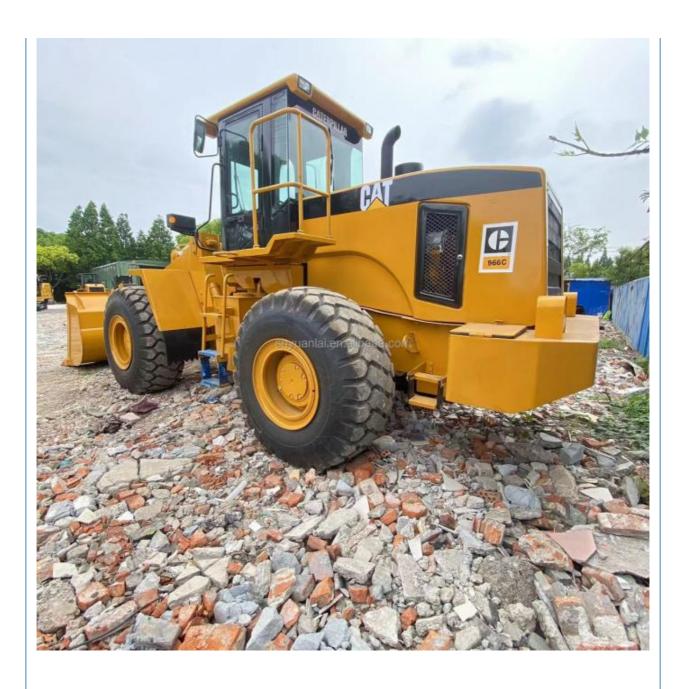

# Used Caterpillar 966E 966F 966H 966G Loader With Nabtesco Hydraulic Pump And AC

## **Product Specification**

Applicable Industries: Construction Works

• Showroom Location: None

• Type: Front Loader, Wheel Loader

• Rated Load: 6 TON

• Machine Weight: 10698 - 30485 Kg

Hydraulic Pump Brand: Nabtesco
Engine Brand: Cat
Power: 196kW
Machinery Test Report: Provided
Video Outgoing-inspection: Provided

• Core Components: Bearing, Gear, Pump, Engine

Year: 2016Working Hours: 0-2000Product Name: Cat 966H

Keyword: Used CAT Front Loader 966