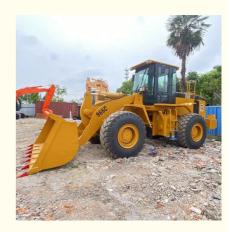

# Used Caterpillar 966E 966F 966H 966G Loader With Nabtesco Hydraulic Pump And AC

## **Product Specification**

Applicable Industries: Construction Works

• Showroom Location: None

• Type: Front Loader, Wheel Loader

• Rated Load: 6 TON

• Machine Weight: 10698 - 30485 Kg

Hydraulic Pump Brand: Nabtesco
Engine Brand: Cat
Power: 196kW
Machinery Test Report: Provided
Video Outgoing-inspection: Provided

• Core Components: Bearing, Gear, Pump, Engine

Year: 2016Working Hours: 0-2000Product Name: Cat 966H

Keyword: Used CAT Front Loader 966