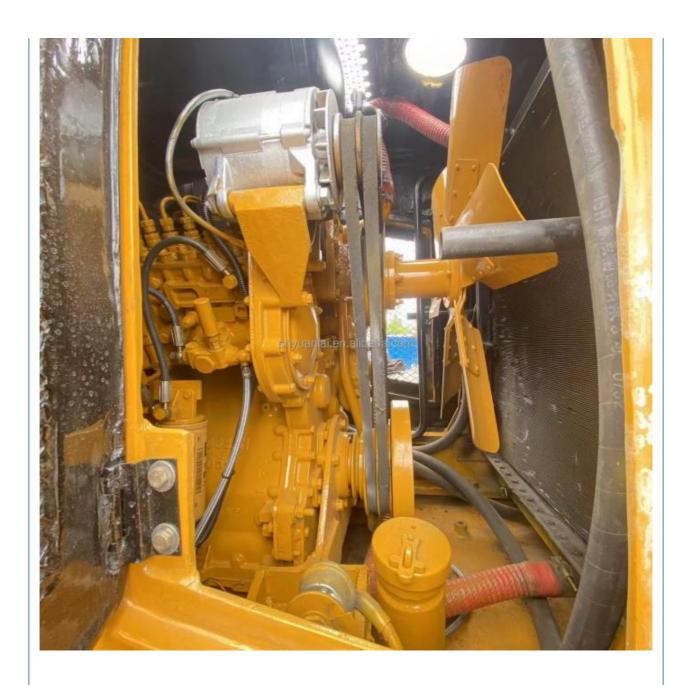

## **Product Specification**

Applicable Industries: Construction Works

• Showroom Location: None

• Type: Front Loader, Wheel Loader

• Rated Load: 6 TON

• Machine Weight: 10698 - 30485 Kg

Hydraulic Pump Brand: Nabtesco
Engine Brand: Cat
Power: 196kW
Machinery Test Report: Provided
Video Outgoing-inspection: Provided