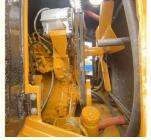

## **Product Specification**

Applicable Industries: Construction Works

• Showroom Location: None

• Type: Front Loader, Wheel Loader

• Rated Load: 6 TON

• Machine Weight: 10698 - 30485 Kg

Hydraulic Pump Brand: Nabtesco
Engine Brand: Cat
Power: 196kW
Machinery Test Report: Provided
Video Outgoing-inspection: Provided

• Core Components: Bearing, Gear, Pump, Engine

Year: 2016Working Hours: 0-2000Product Name: Cat 966H

Keyword: Used CAT Front Loader 966