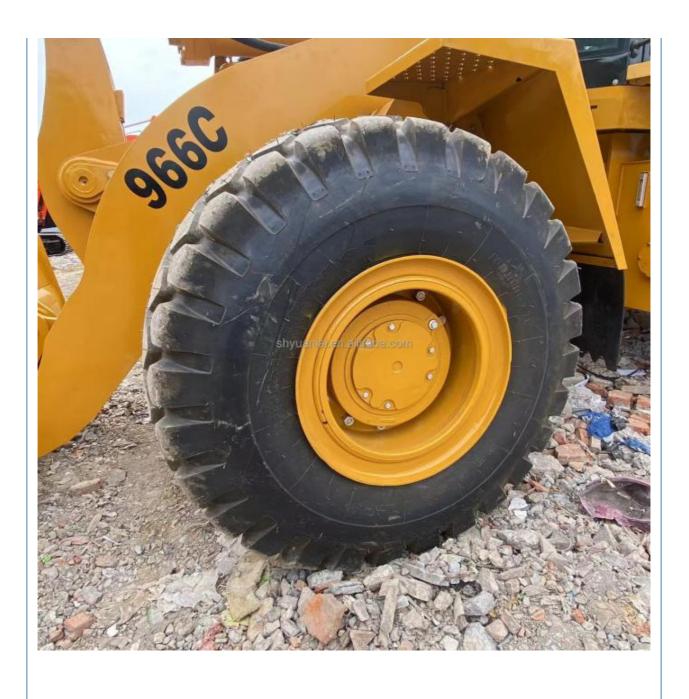

# Used Caterpillar 966E 966F 966H 966G Loader With Nabtesco Hydraulic Pump And AC

## **Product Specification**

Applicable Industries: Construction Works

• Showroom Location: None

• Type: Front Loader, Wheel Loader

• Rated Load: 6 TON

• Machine Weight: 10698 - 30485 Kg

Hydraulic Pump Brand: Nabtesco
Engine Brand: Cat
Power: 196kW
Machinery Test Report: Provided
Video Outgoing-inspection: Provided

• Core Components: Bearing, Gear, Pump, Engine

Year: 2016Working Hours: 0-2000Product Name: Cat 966H

Keyword: Used CAT Front Loader 966