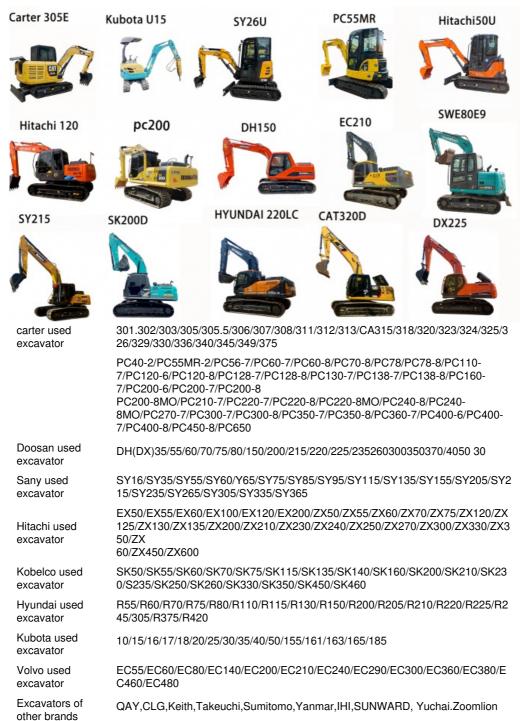

urrently has 150 employees and a large marketing team, after-sales team, and sales service team covering domestic and international markets. We have rich experience. Our products are mainly sold around the world, including North America, South America, Europe, Africa, Oceania, and Asia, covering various countries around the world. The company mainly sells excavators, loaders, rollers, backhoe loaders, etc. We also have professional remote after-sales service to ensure safe use after purchase. Our company has won the trust of equipment customers. Our mission is to provide you with the highest quality intelligent machines, the highest quality after-sales service, and the fastest delivery time. We hope to establish a long-term cooperative relationship on the basis of mutual benefit.





















## **(M)** Shanghai Hehuang Construction Machinery Co., Ltd.

+8615021417458

15021417458@163.com

used-excavator-machine.com

3539A Jingdong Road, Minhang District, Shanghai