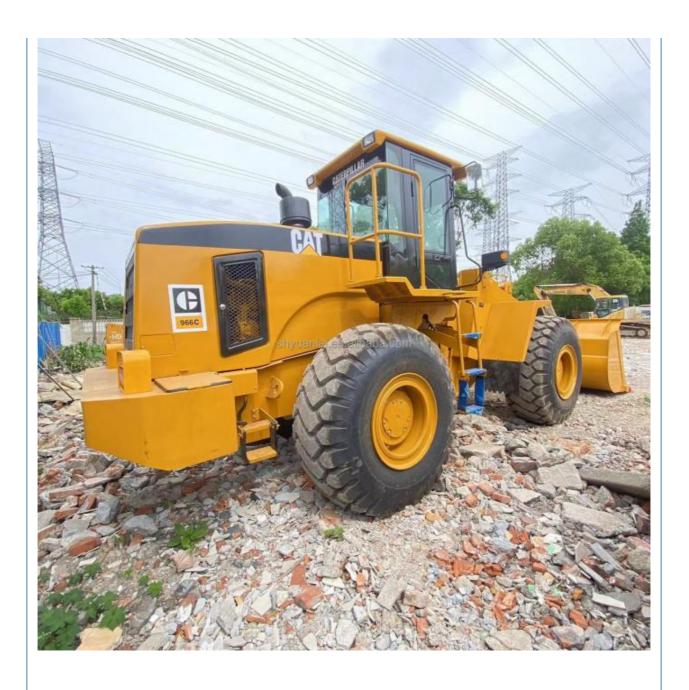

## **Product Specification**

Applicable Industries: Construction Works

• Showroom Location: None

• Type: Front Loader, Wheel Loader

• Rated Load: 6 TON

• Machine Weight: 10698 - 30485 Kg

Hydraulic Pump Brand: Nabtesco
Engine Brand: Cat
Power: 196kW
Machinery Test Report: Provided
Video Outgoing-inspection: Provided

• Core Components: Bearing, Gear, Pump, Engine

Year: 2016Working Hours: 0-2000Product Name: Cat 966H

Keyword: Used CAT Front Loader 966