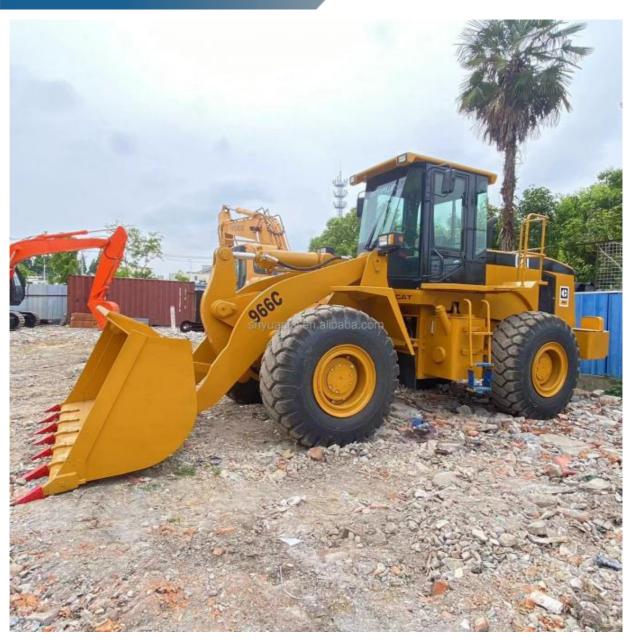

# Used Caterpillar 966E 966F 966H 966G Loader With Nabtesco Hydraulic Pump And AC

## **Product Specification**

Applicable Industries: Construction Works

• Showroom Location: None

• Type: Front Loader, Wheel Loader

• Rated Load: 6 TON

• Machine Weight: 10698 - 30485 Kg

Hydraulic Pump Brand: Nabtesco
Engine Brand: Cat
Power: 196kW
Machinery Test Report: Provided
Video Outgoing-inspection: Provided

• Core Components: Bearing, Gear, Pump, Engine

Year: 2016Working Hours: 0-2000Product Name: Cat 966H

Keyword: Used CAT Front Loader 966