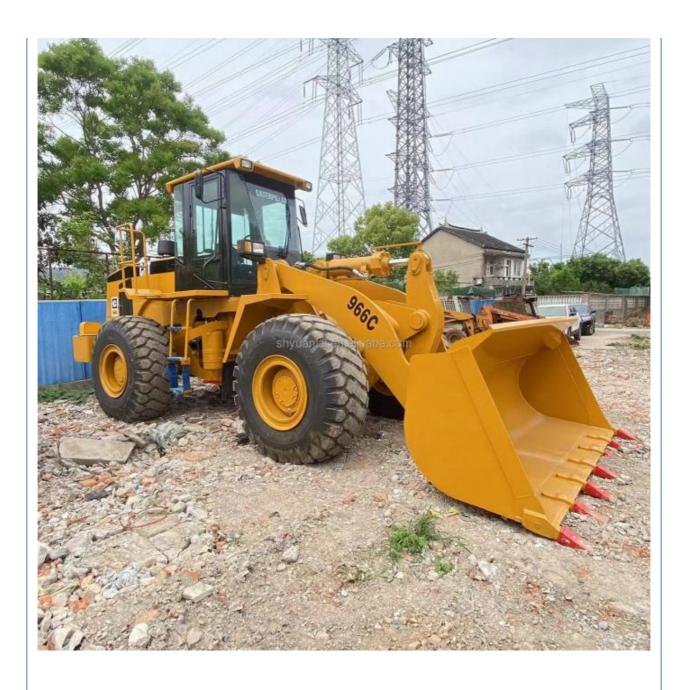

## **Product Specification**

Applicable Industries: Construction Works

• Showroom Location: None

• Type: Front Loader, Wheel Loader

• Rated Load: 6 TON

• Machine Weight: 10698 - 30485 Kg

Hydraulic Pump Brand: Nabtesco
Engine Brand: Cat
Power: 196kW
Machinery Test Report: Provided
Video Outgoing-inspection: Provided

• Core Components: Bearing, Gear, Pump, Engine

Year: 2016Working Hours: 0-2000Product Name: Cat 966H

Keyword: Used CAT Front Loader 966