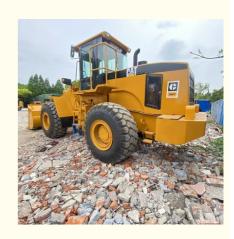

# Used Caterpillar 966E 966F 966H 966G Loader With Nabtesco Hydraulic Pump And AC

## **Product Specification**

Applicable Industries: Construction Works

• Showroom Location: None

• Type: Front Loader, Wheel Loader

• Rated Load: 6 TON

• Machine Weight: 10698 - 30485 Kg

Hydraulic Pump Brand: Nabtesco
Engine Brand: Cat
Power: 196kW
Machinery Test Report: Provided
Video Outgoing-inspection: Provided

• Core Components: Bearing, Gear, Pump, Engine

Year: 2016Working Hours: 0-2000Product Name: Cat 966H

Keyword: Used CAT Front Loader 966