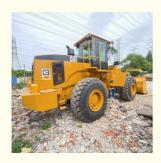

# Used Caterpillar 966E 966F 966H 966G Loader With Nabtesco Hydraulic Pump And AC

## **Product Specification**

Applicable Industries: Construction Works

• Showroom Location: None

• Type: Front Loader, Wheel Loader

• Rated Load: 6 TON

• Machine Weight: 10698 - 30485 Kg

Hydraulic Pump Brand: Nabtesco
Engine Brand: Cat
Power: 196kW
Machinery Test Report: Provided
Video Outgoing-inspection: Provided

• Core Components: Bearing, Gear, Pump, Engine

Year: 2016Working Hours: 0-2000Product Name: Cat 966H

Keyword: Used CAT Front Loader 966