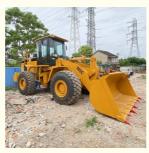

# Used Caterpillar 966E 966F 966H 966G Loader With Nabtesco Hydraulic Pump And AC

## **Product Specification**

Applicable Industries: Construction Works

• Showroom Location: None

• Type: Front Loader, Wheel Loader

• Rated Load: 6 TON

• Machine Weight: 10698 - 30485 Kg

Hydraulic Pump Brand: Nabtesco
Engine Brand: Cat
Power: 196kW
Machinery Test Report: Provided
Video Outgoing-inspection: Provided

• Core Components: Bearing, Gear, Pump, Engine

Year: 2016Working Hours: 0-2000Product Name: Cat 966H

Keyword: Used CAT Front Loader 966