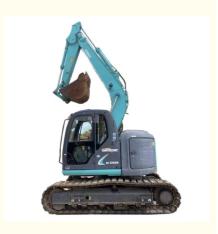

# Used KOBELCO SK35 Sk30 Sk35 Sk55 Sk60 Sk70 Sk76 Sk115 Sk125 Wheel Loader Crawler Excavator

### **Product Specification**

Showroom Location: None · Operating Weight: 13800kg 0.5M<sup>3</sup> . Bucket Capacity: • Machine Weight: 12000 KG Hydraulic Cylinder Brand: Origin • Hydraulic Pump Brand: Origin • Hydraulic Valve Brand: Origin MITSUBISHI . Engine Brand: • Power: 74kw