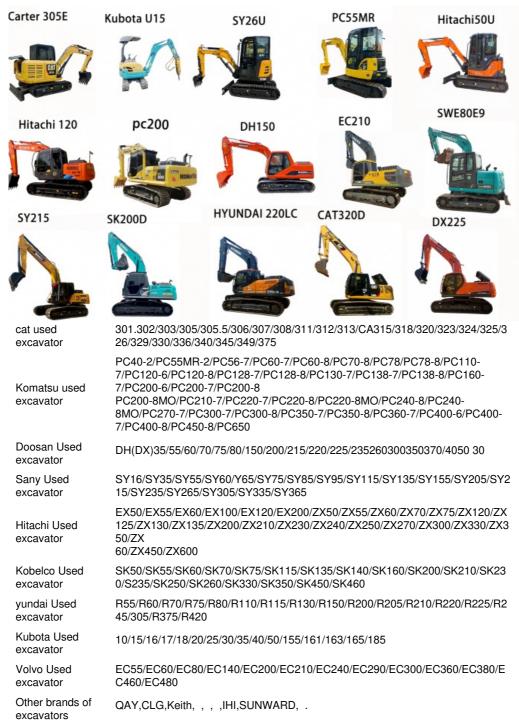

# Used KOBELCO SK35 Sk30 Sk35 Sk55 Sk60 Sk70 Sk76 Sk115 Sk125 Wheel Loader Crawler Excavator

### **Product Specification**

Showroom Location: None · Operating Weight: 13800kg 0.5M<sup>3</sup> . Bucket Capacity: • Machine Weight: 12000 KG Hydraulic Cylinder Brand: Origin • Hydraulic Pump Brand: Origin • Hydraulic Valve Brand: Origin MITSUBISHI . Engine Brand: • Power: 74kw