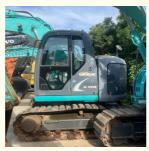

# Used KOBELCO SK35 Sk30 Sk35 Sk55 Sk60 Sk70 Sk76 Sk115 Sk125 Wheel Loader Crawler Excavator

#### **Basic Information**

Place of Origin: Japan

• Price: \$26,300.00/units 1-4 units



### **Product Specification**

Showroom Location: None · Operating Weight: 13800kg 0.5M<sup>3</sup> . Bucket Capacity: • Machine Weight: 12000 KG Hydraulic Cylinder Brand: Origin • Hydraulic Pump Brand: Origin • Hydraulic Valve Brand: Origin MITSUBISHI . Engine Brand: • Power: 74kw

Machinery Test Report: Provided
Video Outgoing-inspection: Provided

 Core Components: Pressure Vessel, Motor, Other, Bearing, Gear, Pump, Gearbox, Engine, PLC

Year: 2018Working Hours: 0-2000



### More Images









### **Product Description**















Specification

## Packing & Delivery





To better ensure the safety of your goods, professional, environmentally friendly, convenient and efficient packaging services will be provided.

## Company Profile







Semi-Automatic PET Bottle Blowing Machine Bottle Making Machine Bottle Moulding Machine

PET Bottle Making Machine is suitable for producing PET plastic containers and bottles in all shapes.

### **FAQ**

Semi-Automatic PET Bottle Blowing Machine Bottle Making Machine Bottle Moulding Machine

PET Bottle Making Machine is suitable for producing PET plastic containers and bottles in all shapes.





Our company is a professional supplier of various secondhand imported and domestic construction machinery and equipment. The company was