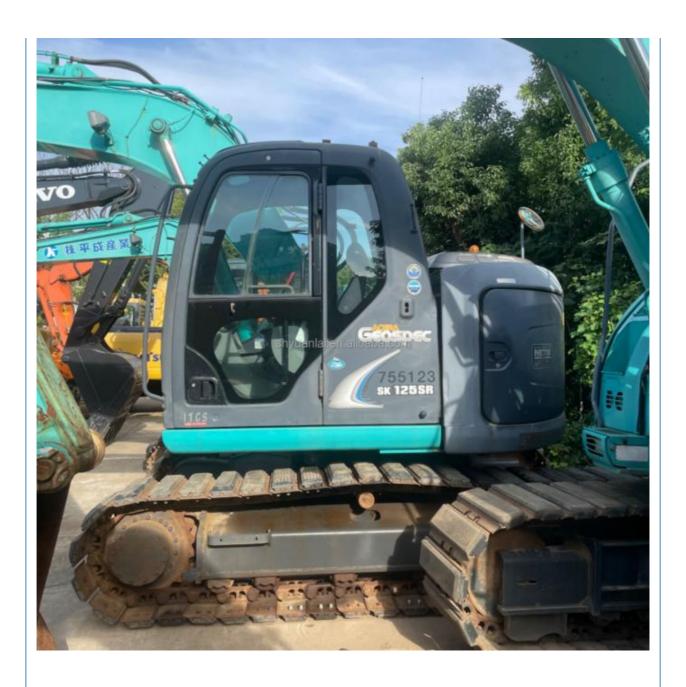

# Used KOBELCO SK35 Sk30 Sk35 Sk55 Sk60 Sk70 Sk76 Sk115 Sk125 Wheel Loader Crawler Excavator

#### **Basic Information**

Place of Origin: Japan

• Price: \$26,300.00/units 1-4 units



### **Product Specification**

Showroom Location: None · Operating Weight: 13800kg 0.5M<sup>3</sup> . Bucket Capacity: • Machine Weight: 12000 KG Hydraulic Cylinder Brand: Origin • Hydraulic Pump Brand: Origin • Hydraulic Valve Brand: Origin MITSUBISHI . Engine Brand: • Power: 74kw

Machinery Test Report: Provided
Video Outgoing-inspection: Provided

 Core Components: Pressure Vessel, Motor, Other, Bearing, Gear, Pump, Gearbox, Engine, PLC

Year: 2018Working Hours: 0-2000



### More Images









### **Product Description**















Specification

## Packing & Delivery





To better ensure the safety of your goods, professional, environmentally friendly, convenient and efficient packaging services will be provided.

## Company Profile







Semi-Automatic PET Bottle Blowing Machine Bottle Making Machine Bottle Moulding Machine

PET Bottle Making Machine is suitable for producing PET plastic containers and bottles in all shapes.

### **FAQ**

Semi-Automatic PET Bottle Blowing Machine Bottle Making Machine Bottle Moulding Machine

PET Bottle Making Machine is suitable for producing PET plastic containers and bottles in all shapes.





Our company is a professional supplier of various secondhand imported and domestic construction machinery and equipment. The company was established on January 15, 2013, with it