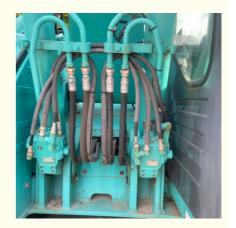

# Used KOBELCO SK35 Sk30 Sk35 Sk55 Sk60 Sk70 Sk76 Sk115 Sk125 Wheel Loader Crawler Excavator

#### **Basic Information**

Place of Origin: Japan

• Price: \$26,300.00/units 1-4 units



### **Product Specification**

Showroom Location: None · Operating Weight: 13800kg 0.5M<sup>3</sup> . Bucket Capacity: • Machine Weight: 12000 KG Hydraulic Cylinder Brand: Origin • Hydraulic Pump Brand: Origin • Hydraulic Valve Brand: Origin MITSUBISHI . Engine Brand: • Power: 74kw

Machinery Test Report: Provided
Video Outgoing-inspection: Provided

 Core Components: Pressure Vessel, Motor, Other, Bearing, Gear, Pump, Gearbox, Engine, PLC

Year: 2018Working Hours: 0-2000



### More Images









### **Product Description**















Specification

## Packing & Delivery





To better ensure the safety of your goods, professional, environmentally friendly, convenient and efficient packaging services will be provided.

## Company Profile







Semi-Automatic PET Bottle Blowing Machine Bottle Making Machine Bottle Moulding Machine

PET Bottle Making Machine is suitable for producing PET plastic containers and bottles in all shapes.

### **FAQ**

Semi-Automatic PET Bottle Blowing Machine Bottle Making Machine Bottle Moulding Machine

PET Bottle Making Machine is suitable for producing PET plastic containers and bottles in all shapes.





Our company is a professional supplier of various secondhand imported and domestic construction machinery and equip