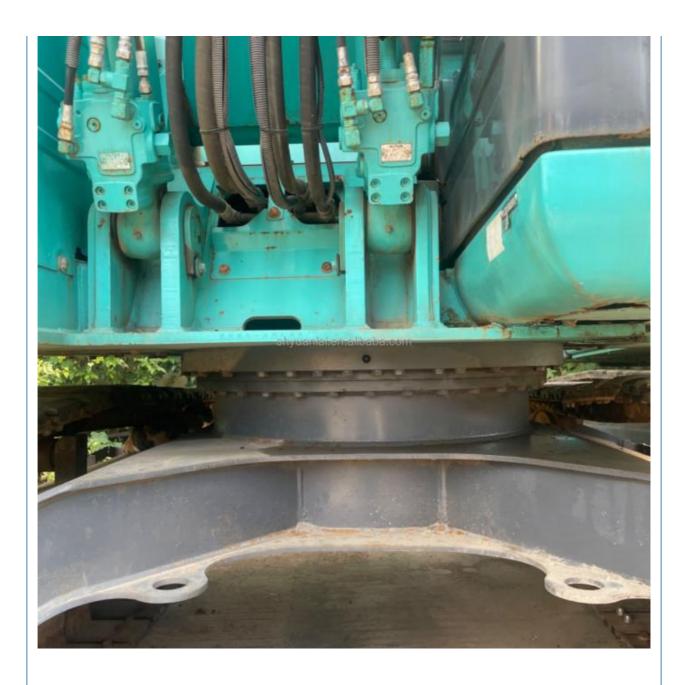

# Used KOBELCO SK35 Sk30 Sk35 Sk55 Sk60 Sk70 Sk76 Sk115 Sk125 Wheel Loader Crawler Excavator

#### **Basic Information**

Place of Origin: Japan

• Price: \$26,300.00/units 1-4 units



### **Product Specification**

Showroom Location: None · Operating Weight: 13800kg 0.5M<sup>3</sup> . Bucket Capacity: • Machine Weight: 12000 KG Hydraulic Cylinder Brand: Origin • Hydraulic Pump Brand: Origin • Hydraulic Valve Brand: Origin MITSUBISHI . Engine Brand: • Power: 74kw

Machinery Test Report: Provided
Video Outgoing-inspection: Provided

 Core Components: Pressure Vessel, Motor, Other, Bearing, Gear, Pump, Gearbox, Engine, PLC

Year: 2018Working Hours: 0-2000



### More Images









### **Product Description**















Specification

## Packing & Delivery





To better ensure the safety of your goods, professional, environmentally friendly, convenient and efficient packaging services will be provided.

## Company Profile







Semi-Automatic PET Bottle Blowing Machine Bottle Making Machine Bottle Moulding Machine

PET Bottle Making Machine is suitable for producing PET plastic containers and bottles in all shapes.

### **FAQ**

Semi-Automatic PET Bottle Blowing Machine Bottle Making Machine Bottle Moulding Machine

PET Bottle Making Machine is suitable for producing PET plastic containers and bottles in all shapes.





Our company is a professional supplier of various secondhand imported and domestic construction machinery and equipment. The company was established on January 15, 2013, with