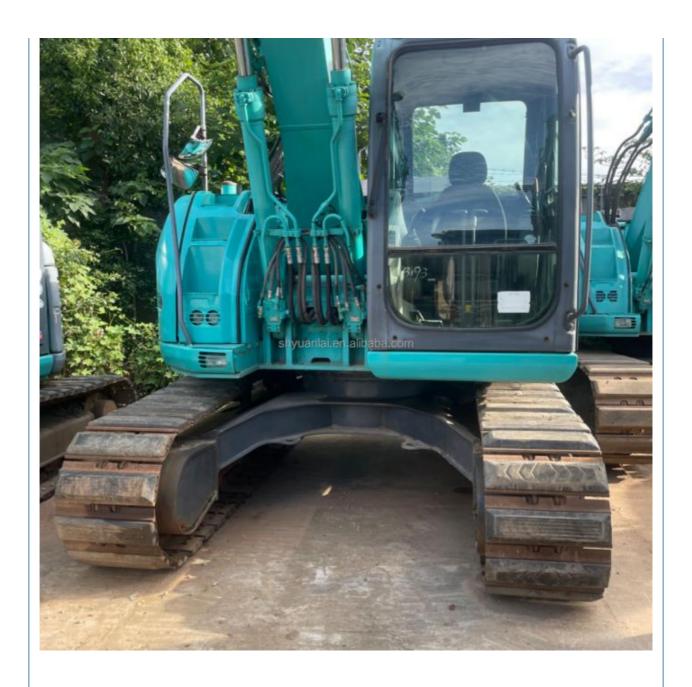

# Used KOBELCO SK35 Sk30 Sk35 Sk55 Sk60 Sk70 Sk76 Sk115 Sk125 Wheel Loader Crawler Excavator

#### **Basic Information**

Place of Origin: Japan

• Price: \$26,300.00/units 1-4 units



### **Product Specification**

Showroom Location: None · Operating Weight: 13800kg 0.5M<sup>3</sup> . Bucket Capacity: • Machine Weight: 12000 KG Hydraulic Cylinder Brand: Origin • Hydraulic Pump Brand: Origin • Hydraulic Valve Brand: Origin MITSUBISHI . Engine Brand: • Power: 74kw

Machinery Test Report: Provided
Video Outgoing-inspection: Provided

 Core Components: Pressure Vessel, Motor, Other, Bearing, Gear, Pump, Gearbox, Engine, PLC

Year: 2018Working Hours: 0-2000



### More Images









### **Product Description**















Specification

## Packing & Delivery





To better ensure the safety of your goods, professional, environmentally friendly, convenient and efficient packaging services will be provided.

## Company Profile







Semi-Automatic PET Bottle Blowing Machine Bottle Making Machine Bottle Moulding Machine

PET Bottle Making Machine is suitable for producing PET plastic containers and bottles in all shapes.

### **FAQ**

Semi-Automatic PET Bottle Blowing Machine Bottle Making Machine Bottle Moulding Machine

PET Bottle Making Machine is suitable for producing PET plastic containers and bottles in all shapes.





Our company is a professional supplier of various secondhand imported and domestic construction machinery and equipment. The company was established on January 15, 2013, with its he