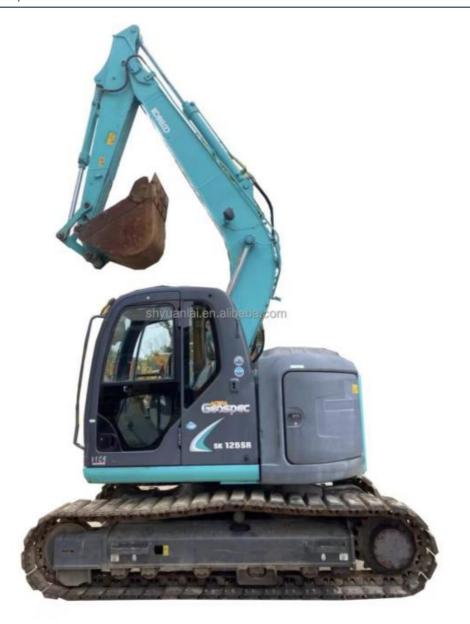

# Used KOBELCO SK35 Sk30 Sk35 Sk55 Sk60 Sk70 Sk76 Sk115 Sk125 Wheel Loader Crawler Excavator

### **Product Specification**

Showroom Location: None · Operating Weight: 13800kg 0.5M<sup>3</sup> . Bucket Capacity: • Machine Weight: 12000 KG Hydraulic Cylinder Brand: Origin • Hydraulic Pump Brand: Origin • Hydraulic Valve Brand: Origin MITSUBISHI . Engine Brand: • Power: 74kw