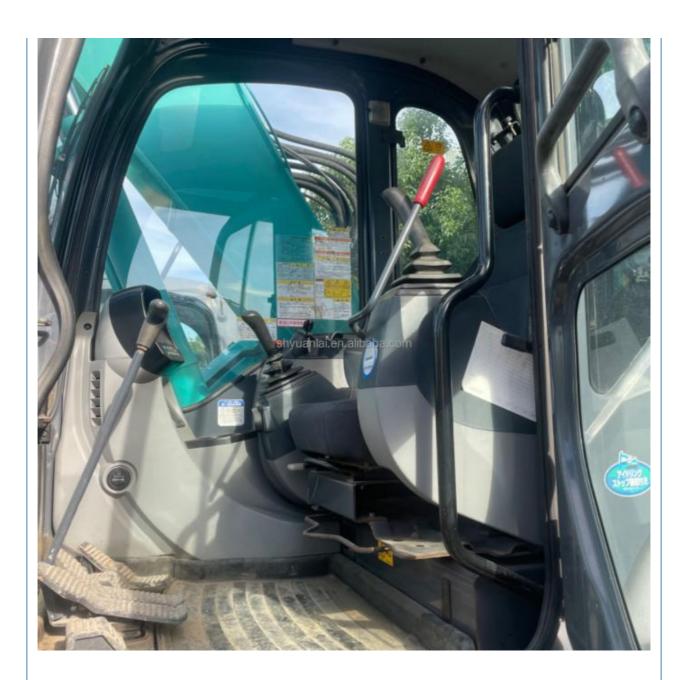

# Used KOBELCO SK35 Sk30 Sk35 Sk55 Sk60 Sk70 Sk76 Sk115 Sk125 Wheel Loader Crawler Excavator

#### **Basic Information**

Place of Origin: Japan

• Price: \$26,300.00/units 1-4 units



### **Product Specification**

Showroom Location: None · Operating Weight: 13800kg 0.5M<sup>3</sup> . Bucket Capacity: • Machine Weight: 12000 KG Hydraulic Cylinder Brand: Origin • Hydraulic Pump Brand: Origin • Hydraulic Valve Brand: Origin MITSUBISHI . Engine Brand: • Power: 74kw

Machinery Test Report: Provided
Video Outgoing-inspection: Provided

 Core Components: Pressure Vessel, Motor, Other, Bearing, Gear, Pump, Gearbox, Engine, PLC

Year: 2018Working Hours: 0-2000



### More Images









### **Product Description**















Specification

## Packing & Delivery





To better ensure the safety of your goods, professional, environmentally friendly, convenient and efficient packaging services will be provided.

## Company Profile







Semi-Automatic PET Bottle Blowing Machine Bottle Making Machine Bottle Moulding Machine

PET Bottle Making Machine is suitable for producing PET plastic containers and bottles in all shapes.

### **FAQ**

Semi-Automatic PET Bottle Blowing Machine Bottle Making Machine Bottle Moulding Machine

PET Bottle Making Machine is suitable for producing PET plastic containers and bottles in all shapes.





Our company is a professional supplier of various secondhand imported and domestic construction machinery and equipment. The company was established on January 15, 2013, with its