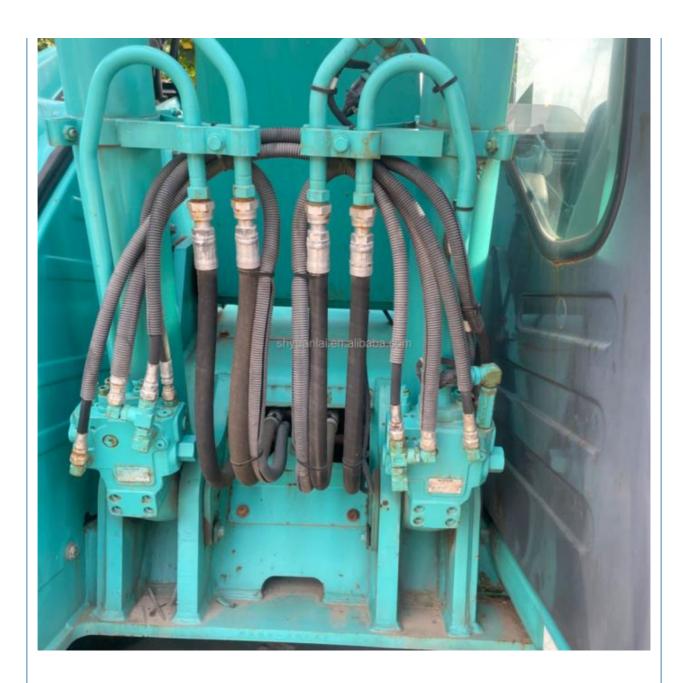

# Used KOBELCO SK35 Sk30 Sk35 Sk55 Sk60 Sk70 Sk76 Sk115 Sk125 Wheel Loader Crawler Excavator

#### **Basic Information**

Place of Origin: Japan

• Price: \$26,300.00/units 1-4 units



### **Product Specification**

Showroom Location: None · Operating Weight: 13800kg 0.5M<sup>3</sup> . Bucket Capacity: • Machine Weight: 12000 KG Hydraulic Cylinder Brand: Origin • Hydraulic Pump Brand: Origin • Hydraulic Valve Brand: Origin MITSUBISHI . Engine Brand: • Power: 74kw

Machinery Test Report: Provided
Video Outgoing-inspection: Provided

 Core Components: Pressure Vessel, Motor, Other, Bearing, Gear, Pump, Gearbox, Engine, PLC

Year: 2018Working Hours: 0-2000



### More Images









### **Product Description**















Specification

## Packing & Delivery





To better ensure the safety of your goods, professional, environmentally friendly, convenient and efficient packaging services will be provided.

## Company Profile







Semi-Automatic PET Bottle Blowing Machine Bottle Making Machine Bottle Moulding Machine

PET Bottle Making Machine is suitable for producing PET plastic containers and bottles in all shapes.

### **FAQ**

Semi-Automatic PET Bottle Blowing Machine Bottle Making Machine Bottle Moulding Machine

PET Bottle Making Machine is suitable for producing PET plastic containers and bottles in all shapes.





Our company is a professional supplier of various secondhand imported and domestic construction machinery and equipment. The company was established on January 15, 2013, wit