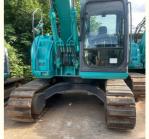

# Used KOBELCO SK35 Sk30 Sk35 Sk55 Sk60 Sk70 Sk76 Sk115 Sk125 Wheel Loader Crawler Excavator

#### **Basic Information**

Place of Origin: Japan

• Price: \$26,300.00/units 1-4 units



### **Product Specification**

Showroom Location: None · Operating Weight: 13800kg 0.5M<sup>3</sup> . Bucket Capacity: • Machine Weight: 12000 KG Hydraulic Cylinder Brand: Origin • Hydraulic Pump Brand: Origin • Hydraulic Valve Brand: Origin MITSUBISHI . Engine Brand: • Power: 74kw

Machinery Test Report: Provided
Video Outgoing-inspection: Provided

 Core Components: Pressure Vessel, Motor, Other, Bearing, Gear, Pump, Gearbox, Engine, PLC

Year: 2018Working Hours: 0-2000



### More Images









### **Product Description**















Specification

## Packing & Delivery





To better ensure the safety of your goods, professional, environmentally friendly, convenient and efficient packaging services will be provided.

## Company Profile







Semi-Automatic PET Bottle Blowing Machine Bottle Making Machine Bottle Moulding Machine

PET Bottle Making Machine is suitable for producing PET plastic containers and bottles in all shapes.

### **FAQ**

Semi-Automatic PET Bottle Blowing Machine Bottle Making Machine Bottle Moulding Machine

PET Bottle Making Machine is suitable for producing PET plastic containers and bottles in all shapes.





Our company is a professional supplier of various secondhand imported and domestic construction machinery and equipment. The company was est