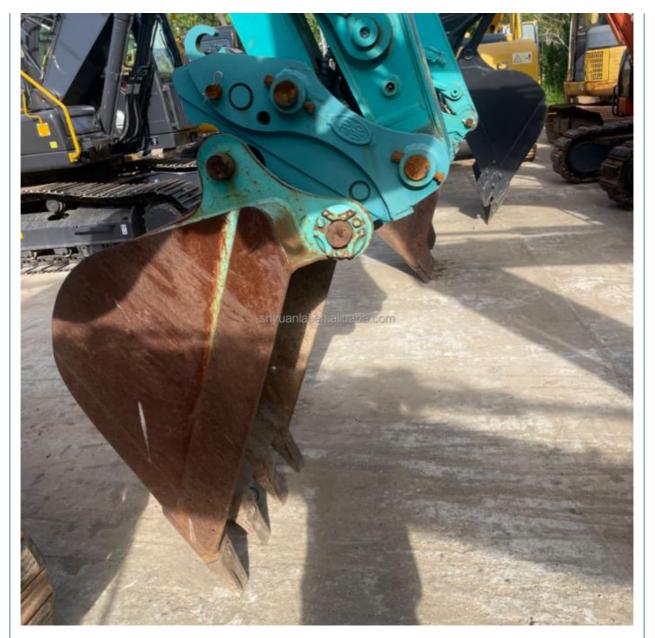

# Used KOBELCO SK35 Sk30 Sk35 Sk55 Sk60 Sk70 Sk76 Sk115 Sk125 Wheel Loader Crawler Excavator

### **Product Specification**

Showroom Location: None · Operating Weight: 13800kg 0.5M<sup>3</sup> . Bucket Capacity: • Machine Weight: 12000 KG Hydraulic Cylinder Brand: Origin • Hydraulic Pump Brand: Origin • Hydraulic Valve Brand: Origin MITSUBISHI . Engine Brand: • Power: 74kw

Machinery Test Report: Provided
Video Outgoing-inspection: Provided

 Core Components: Pressure Vessel, Motor, Other, Bearing, Gear, Pump, Gearbox, Engine, PLC

Year: 2018Working Hours: 0-2000