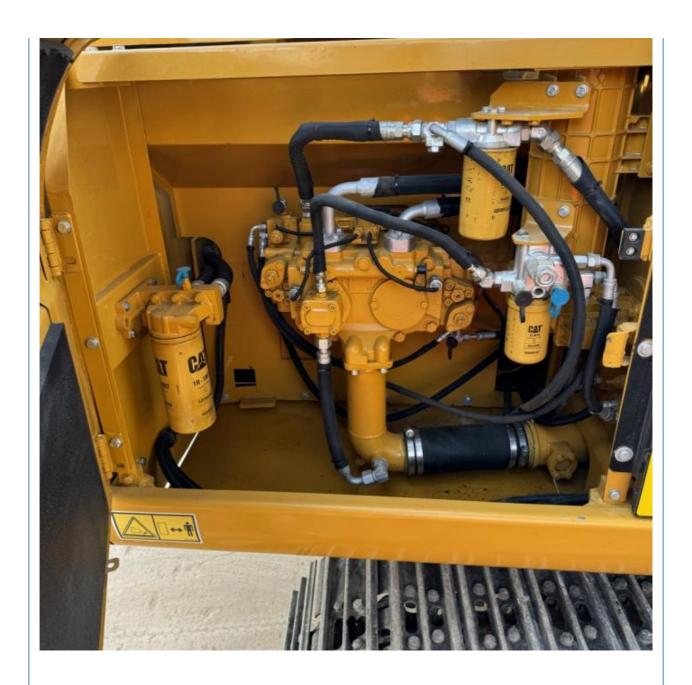

### **Product Specification**

Showroom Location: None · Operating Weight: 33750 . Bucket Capacity: 1.6 • Machine Weight: 33000 KG Hydraulic Cylinder Brand: Original • Hydraulic Pump Brand: Original • Hydraulic Valve Brand: Original Cat . Engine Brand: 200 • Power: • Machinery Test Report: Provided • Video Outgoing-inspection: Provided

 Core Components: Pressure Vessel, Motor, Other, Bearing, Gear, Pump, Gearbox, Engine, PLC

Year: 2021Working Hours: 0-2000