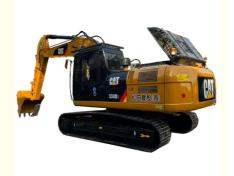

# CAT330 Second Hand Excavator with Original Soft Steel Design and Powerful Engine

### **Product Specification**

Showroom Location: None · Operating Weight: 33750 . Bucket Capacity: 1.6 • Machine Weight: 33000 KG Hydraulic Cylinder Brand: Original • Hydraulic Pump Brand: Original • Hydraulic Valve Brand: Original Cat . Engine Brand: 200 • Power: • Machinery Test Report: Provided • Video Outgoing-inspection: Provided

 Core Components: Pressure Vessel, Motor, Other, Bearing, Gear, Pump, Gearbox, Engine, PLC

Year: 2021Working Hours: 0-2000