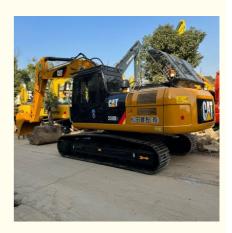

# CAT330 Second Hand Excavator with Original Soft Steel Design and Powerful Engine

### **Product Specification**

Showroom Location: None · Operating Weight: 33750 . Bucket Capacity: 1.6 • Machine Weight: 33000 KG Hydraulic Cylinder Brand: Original • Hydraulic Pump Brand: Original • Hydraulic Valve Brand: Original Cat . Engine Brand: 200 • Power: • Machinery Test Report: Provided • Video Outgoing-inspection: Provided

 Core Components: Pressure Vessel, Motor, Other, Bearing, Gear, Pump, Gearbox, Engine, PLC

Year: 2021Working Hours: 0-2000