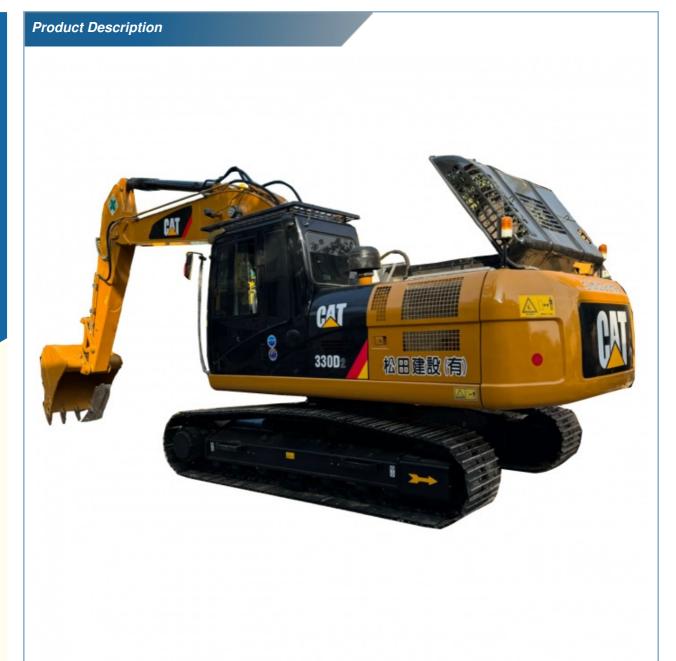

# CAT330 Second Hand Excavator with Original Soft Steel Design and Powerful Engine

### **Product Specification**

Showroom Location: None · Operating Weight: 33750 . Bucket Capacity: 1.6 • Machine Weight: 33000 KG Hydraulic Cylinder Brand: Original • Hydraulic Pump Brand: Original • Hydraulic Valve Brand: Original Cat . Engine Brand: 200 • Power: • Machinery Test Report: Provided • Video Outgoing-inspection: Provided