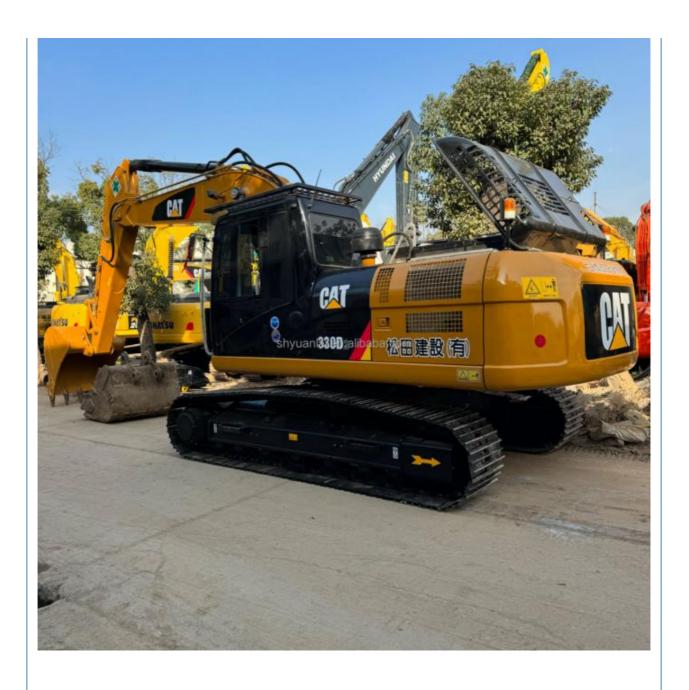

# CAT330 Second Hand Excavator with Original Soft Steel Design and Powerful Engine

### **Product Specification**

Showroom Location: None · Operating Weight: 33750 . Bucket Capacity: 1.6 • Machine Weight: 33000 KG Hydraulic Cylinder Brand: Original • Hydraulic Pump Brand: Original • Hydraulic Valve Brand: Original Cat . Engine Brand: 200 • Power: • Machinery Test Report: Provided • Video Outgoing-inspection: Provided