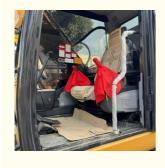

### **Product Specification**

Showroom Location: None · Operating Weight: 33750 . Bucket Capacity: 1.6 • Machine Weight: 33000 KG Hydraulic Cylinder Brand: Original • Hydraulic Pump Brand: Original • Hydraulic Valve Brand: Original Cat . Engine Brand: 200 • Power: • Machinery Test Report: Provided • Video Outgoing-inspection: Provided

 Core Components: Pressure Vessel, Motor, Other, Bearing, Gear, Pump, Gearbox, Engine, PLC

Year: 2021Working Hours: 0-2000