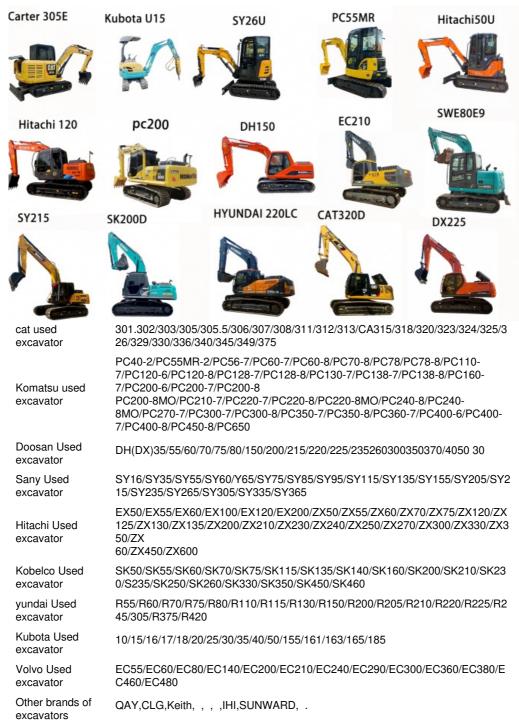

### **Product Specification**

Showroom Location: None · Operating Weight: 33750 . Bucket Capacity: 1.6 • Machine Weight: 33000 KG Hydraulic Cylinder Brand: Original • Hydraulic Pump Brand: Original • Hydraulic Valve Brand: Original Cat . Engine Brand: 200 • Power: • Machinery Test Report: Provided • Video Outgoing-inspection: Provided

 Core Components: Pressure Vessel, Motor, Other, Bearing, Gear, Pump, Gearbox, Engine, PLC

Year: 2021Working Hours: 0-2000