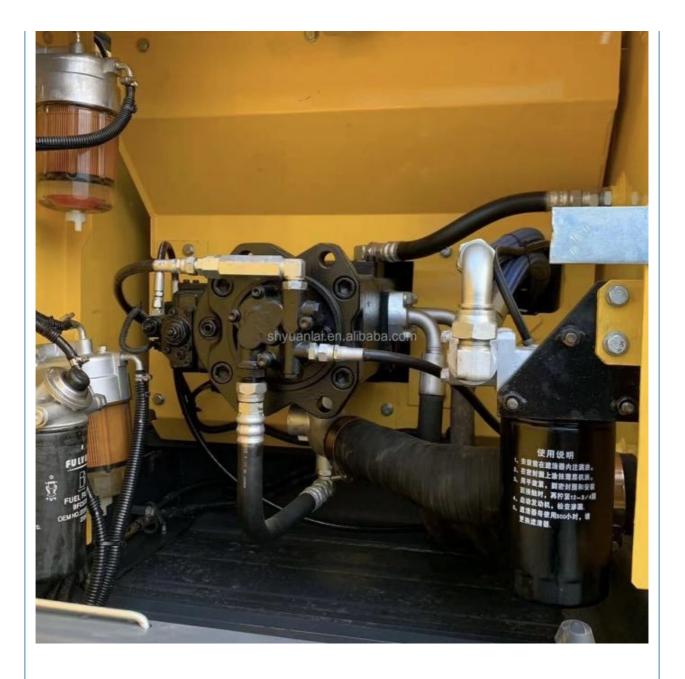

#### More Images

#### **Product Specification**

**Basic Information** 

• Place of Origin:

• Price:

- Showroom Location: None • Operating Weight: 20600kg Bucket Capacity: 0.8m<sup>3</sup> • Machine Weight: 20000 KG • Hydraulic Cylinder Brand: Origin • Hydraulic Pump Brand: Origin • Hydraulic Valve Brand: Origin HINO . Engine Brand: • Power: 114kw • Machinery Test Report: Provided
- Video Outgoing-inspection: Provided
- Core Components: Pressure Vessel, Motor, Other, Bearing, Gear, Pump, Gearbox, Engine, PLC
   Year: 2018
   Working Hours: 0-2000