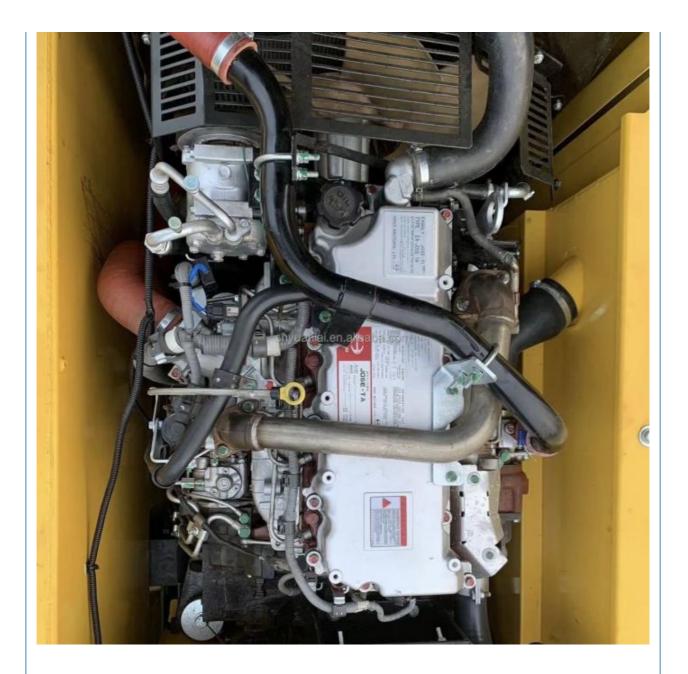

#### **Product Specification**

**Basic Information** 

• Place of Origin:

• Price:

- Showroom Location: None • Operating Weight: 20600kg Bucket Capacity: 0.8m<sup>3</sup> • Machine Weight: 20000 KG • Hydraulic Cylinder Brand: Origin • Hydraulic Pump Brand: Origin • Hydraulic Valve Brand: Origin HINO . Engine Brand: • Power: 114kw • Machinery Test Report: Provided
- Video Outgoing-inspection: Provided
- Core Components: Pressure Vessel, Motor, Other, Bearing, Gear, Pump, Gearbox, Engine, PLC
   Year: 2018
   Working Hours: 0-2000

## Specification