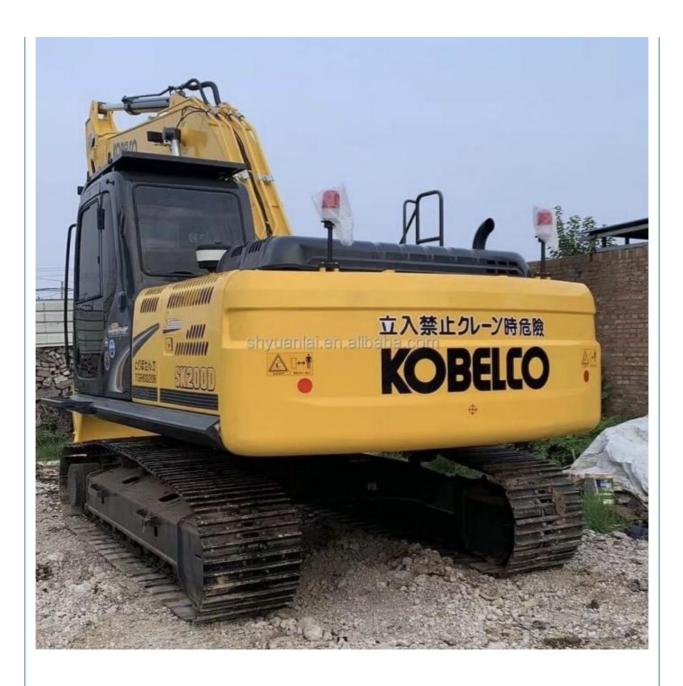

# Origin Hydraulic Valve Japan Made Used Kobelco SK200D Excavator For Construction Shovel

#### **Product Specification**

**Basic Information** 

• Place of Origin:

• Price:

- Showroom Location: None • Operating Weight: 20600kg Bucket Capacity: 0.8m<sup>3</sup> • Machine Weight: 20000 KG • Hydraulic Cylinder Brand: Origin • Hydraulic Pump Brand: Origin • Hydraulic Valve Brand: Origin HINO . Engine Brand: • Power: 114kw • Machinery Test Report: Provided
- Video Outgoing-inspection: Provided
- Core Components: Pressure Vessel, Motor, Other, Bearing, Gear, Pump, Gearbox, Engine, PLC
   Year: 2018
   Working Hours: 0-2000