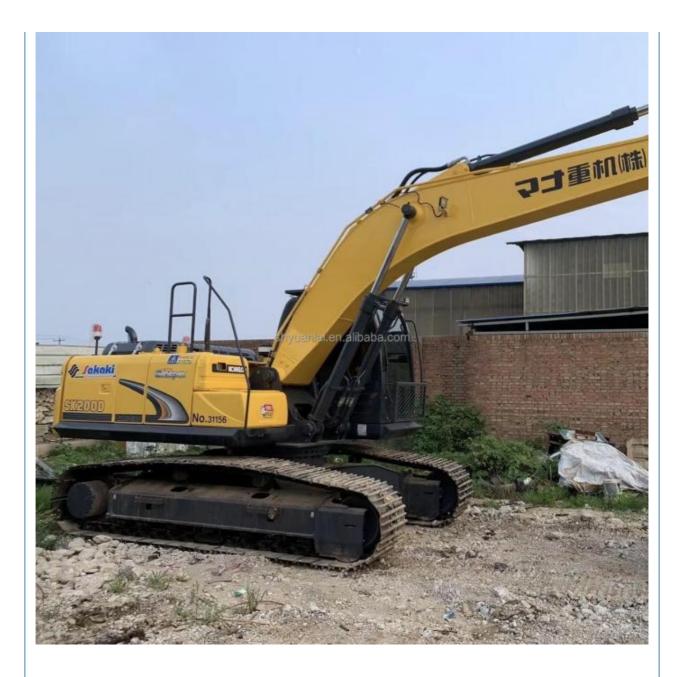

# Origin Hydraulic Valve Japan Made Used Kobelco SK200D Excavator For Construction Shovel

#### **Product Specification**

**Basic Information** 

• Place of Origin:

• Price:

- Showroom Location: None • Operating Weight: 20600kg Bucket Capacity: 0.8m<sup>3</sup> • Machine Weight: 20000 KG • Hydraulic Cylinder Brand: Origin • Hydraulic Pump Brand: Origin • Hydraulic Valve Brand: Origin HINO . Engine Brand: • Power: 114kw • Machinery Test Report: Provided
- Video Outgoing-inspection: Provided
- Core Components: Pressure Vessel, Motor, Other, Bearing, Gear, Pump, Gearbox, Engine, PLC
   Year: 2018
   Working Hours: 0-2000