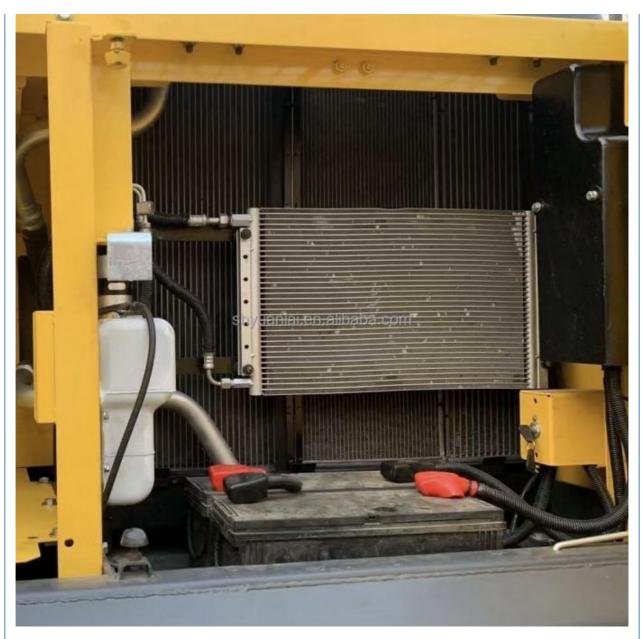

#### More Images

#### **Product Specification**

**Basic Information** 

• Place of Origin:

• Price:

- Showroom Location: None • Operating Weight: 20600kg Bucket Capacity: 0.8m<sup>3</sup> • Machine Weight: 20000 KG • Hydraulic Cylinder Brand: Origin • Hydraulic Pump Brand: Origin • Hydraulic Valve Brand: Origin HINO . Engine Brand: • Power: 114kw • Machinery Test Report: Provided
- Video Outgoing-inspection: Provided
- Core Components: Pressure Vessel, Motor, Other, Bearing, Gear, Pump, Gearbox, Engine, PLC
   Year: 2018
   Working Hours: 0-2000