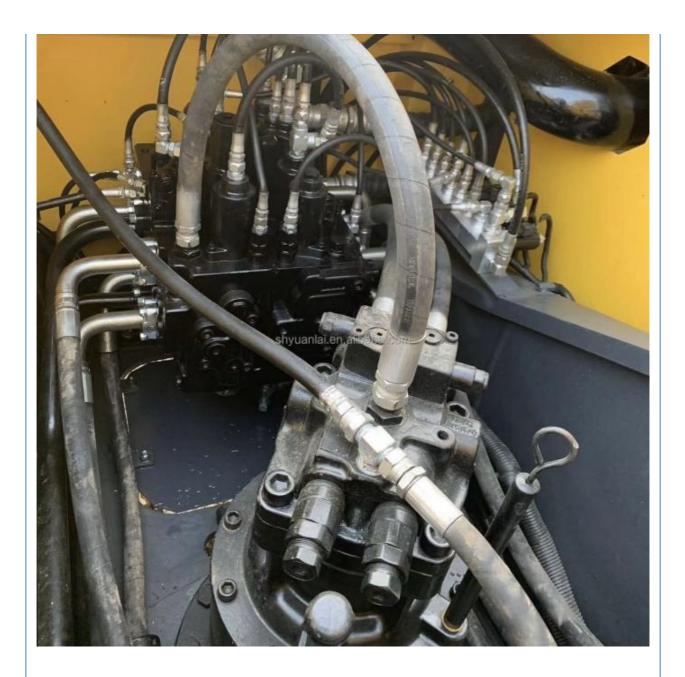

#### **Product Specification**

**Basic Information** 

• Place of Origin:

• Price:

- Showroom Location: None • Operating Weight: 20600kg Bucket Capacity: 0.8m<sup>3</sup> • Machine Weight: 20000 KG • Hydraulic Cylinder Brand: Origin • Hydraulic Pump Brand: Origin • Hydraulic Valve Brand: Origin HINO . Engine Brand: • Power: 114kw • Machinery Test Report: Provided
- Video Outgoing-inspection: Provided
- Core Components: Pressure Vessel, Motor, Other, Bearing, Gear, Pump, Gearbox, Engine, PLC
   Year: 2018
   Working Hours: 0-2000

## Specification