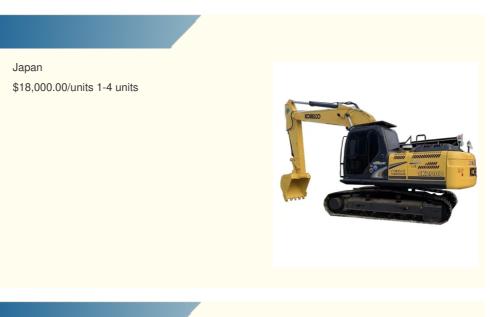

# Origin Hydraulic Valve Japan Made Used Kobelco SK200D Excavator For Construction Shovel

#### **Product Specification**

**Basic Information** 

• Place of Origin:

• Price:

- Showroom Location: None • Operating Weight: 20600kg Bucket Capacity: 0.8m<sup>3</sup> • Machine Weight: 20000 KG • Hydraulic Cylinder Brand: Origin • Hydraulic Pump Brand: Origin • Hydraulic Valve Brand: Origin HINO . Engine Brand: • Power: 114kw • Machinery Test Report: Provided
- Video Outgoing-inspection: Provided
- Core Components: Pressure Vessel, Motor, Other, Bearing, Gear, Pump, Gearbox, Engine, PLC
   Year: 2018
   Working Hours: 0-2000