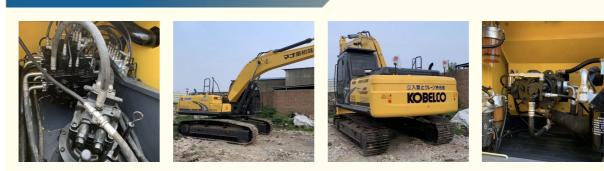

#### **Product Specification**

**Basic Information** 

• Place of Origin:

• Price:

- Showroom Location: None • Operating Weight: 20600kg Bucket Capacity: 0.8m<sup>3</sup> • Machine Weight: 20000 KG • Hydraulic Cylinder Brand: Origin • Hydraulic Pump Brand: Origin • Hydraulic Valve Brand: Origin HINO . Engine Brand: • Power: 114kw • Machinery Test Report: Provided
- Video Outgoing-inspection: Provided
- Core Components: Pressure Vessel, Motor, Other, Bearing, Gear, Pump, Gearbox, Engine, PLC
   Year: 2018
   Working Hours: 0-2000

#### More Images