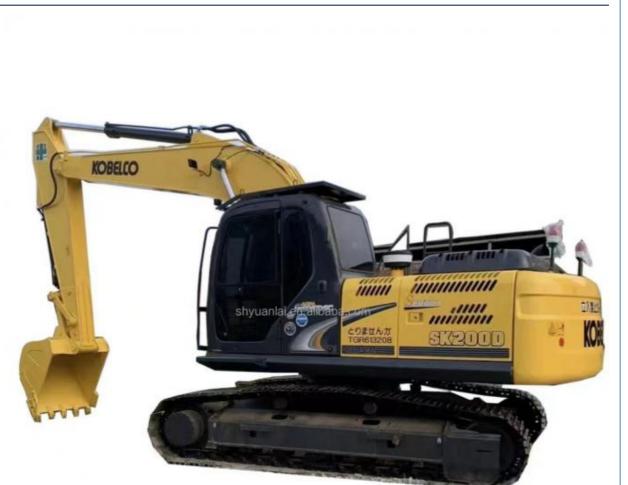

# Origin Hydraulic Valve Japan Made Used Kobelco SK200D Excavator For Construction Shovel

#### **Product Specification**

**Basic Information** 

• Place of Origin:

• Price:

- Showroom Location: None • Operating Weight: 20600kg Bucket Capacity: 0.8m<sup>3</sup> • Machine Weight: 20000 KG • Hydraulic Cylinder Brand: Origin • Hydraulic Pump Brand: Origin • Hydraulic Valve Brand: Origin HINO . Engine Brand: • Power: 114kw • Machinery Test Report: Provided
- Video Outgoing-inspection: Provided
- Core Components: Pressure Vessel, Motor, Other, Bearing, Gear, Pump, Gearbox, Engine, PLC
   Year: 2018
   Working Hours: 0-2000