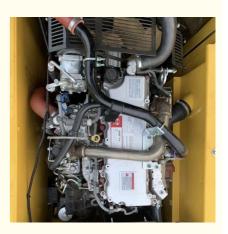

#### **Product Specification**

**Basic Information** 

• Place of Origin:

• Price:

- Showroom Location: None • Operating Weight: 20600kg Bucket Capacity: 0.8m<sup>3</sup> • Machine Weight: 20000 KG • Hydraulic Cylinder Brand: Origin • Hydraulic Pump Brand: Origin • Hydraulic Valve Brand: Origin HINO . Engine Brand: • Power: 114kw • Machinery Test Report: Provided
- Video Outgoing-inspection: Provided
- Core Components: Pressure Vessel, Motor, Other, Bearing, Gear, Pump, Gearbox, Engine, PLC
   Year: 2018
   Working Hours: 0-2000

#### More Images