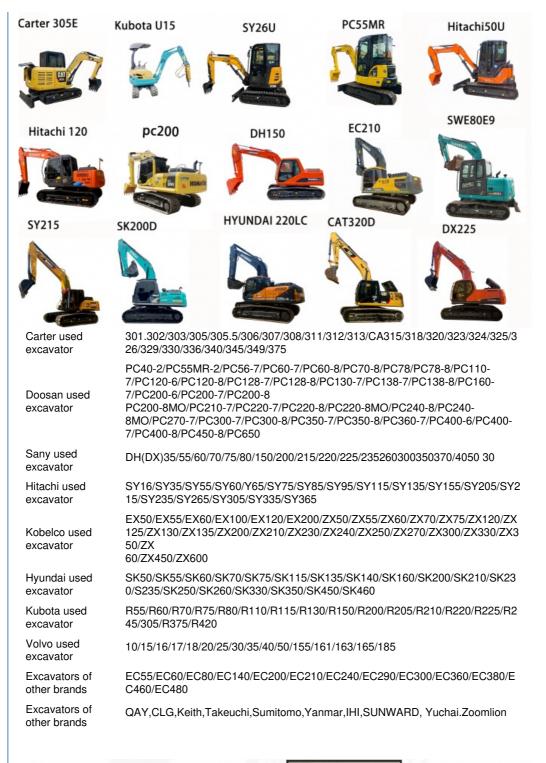

pany currently has 150 employees and a large marketing team, after-sales team, and sales service team covering domestic and international markets. We have rich experience. Our products are mainly sold around the world, including North America, South America, Europe, Africa, Oceania, and Asia, covering various countries around the world. The company mainly sells excavators, loaders, rollers, backhoe loaders, etc. We also have professional remote after-sales service to ensure safe use after purchase. Our company has won the trust of equipment customers. Our mission is to provide you with the highest quality intelligent machines, the highest quality after-sales service, and the fastest delivery time. We hope to establish a long-term cooperative relationship on the basis of mutual benefit.





Verified Co., Ltd 上海合量工程机械有限公司

Verified

Verified ang Ca Ca. Ltd 上海会會工程机械在部公司

Verified 上市委集工程和地名国立省



**(***W***)** Shanghai Hehuang Construction Machinery Co., Ltd.

+8615021417458
1502141

**15021417458@163.com** 

ised-excavator-machine.com

3539A Jingdong Road, Minhang District, Shanghai