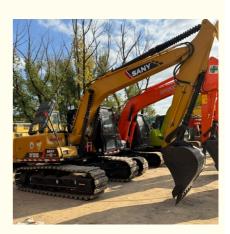

## SY135 Excavator Mild Steel Design Second Hand 0-2000 Working Hours Komatsu

### **Product Specification**

Showroom Location: None · Operating Weight: 13000 . Bucket Capacity: 0.53 · Machine Weight: 13000 KG Hydraulic Cylinder Brand: Original • Hydraulic Pump Brand: Original Hydraulic Valve Brand: Original ISUZU . Engine Brand: • Power: 69.6 • Machinery Test Report: Provided • Video Outgoing-inspection: Provided