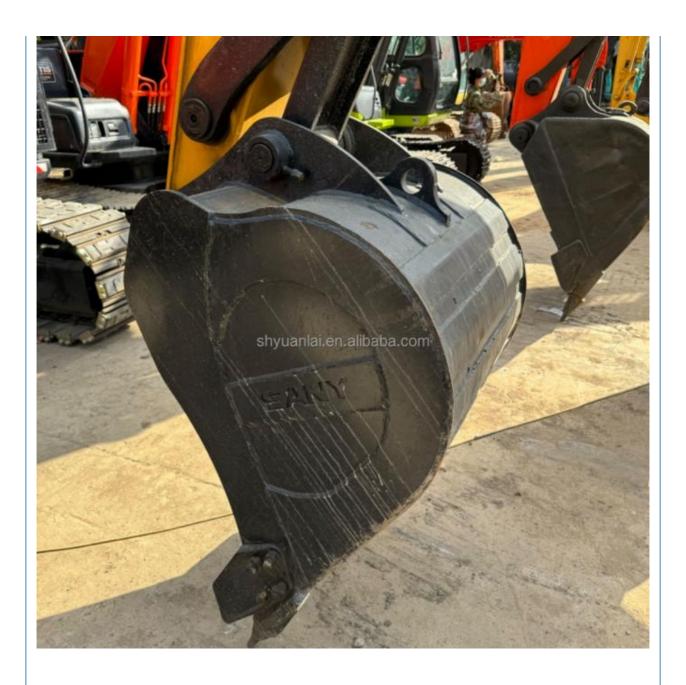

### **Product Specification**

Showroom Location: None · Operating Weight: 13000 . Bucket Capacity: 0.53 · Machine Weight: 13000 KG Hydraulic Cylinder Brand: Original • Hydraulic Pump Brand: Original Hydraulic Valve Brand: Original ISUZU . Engine Brand: • Power: 69.6 • Machinery Test Report: Provided • Video Outgoing-inspection: Provided