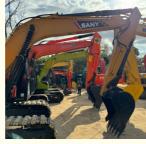

## SY135 Excavator Mild Steel Design Second Hand 0-2000 Working Hours Komatsu

### **Product Specification**

Showroom Location: None · Operating Weight: 13000 . Bucket Capacity: 0.53 · Machine Weight: 13000 KG Hydraulic Cylinder Brand: Original • Hydraulic Pump Brand: Original Hydraulic Valve Brand: Original ISUZU . Engine Brand: • Power: 69.6 • Machinery Test Report: Provided • Video Outgoing-inspection: Provided