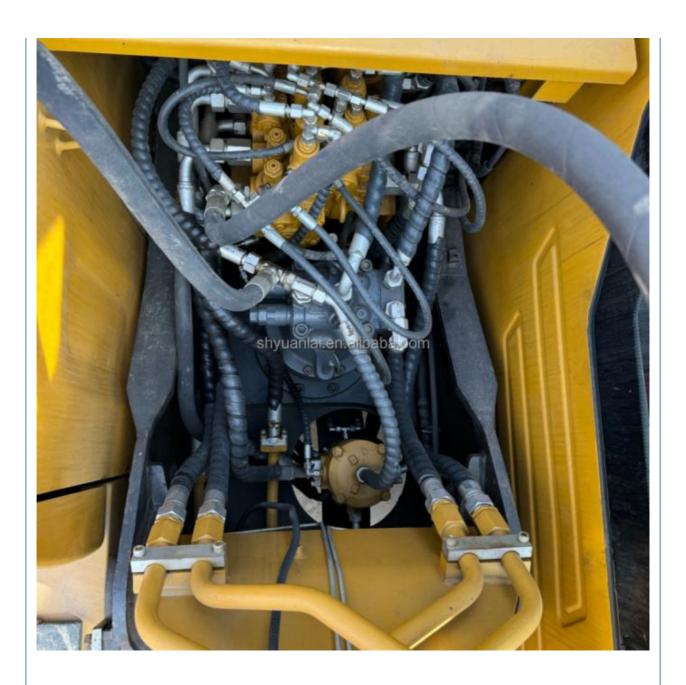

### **Product Specification**

Showroom Location: None · Operating Weight: 13000 . Bucket Capacity: 0.53 · Machine Weight: 13000 KG Hydraulic Cylinder Brand: Original • Hydraulic Pump Brand: Original Hydraulic Valve Brand: Original ISUZU . Engine Brand: • Power: 69.6 • Machinery Test Report: Provided • Video Outgoing-inspection: Provided