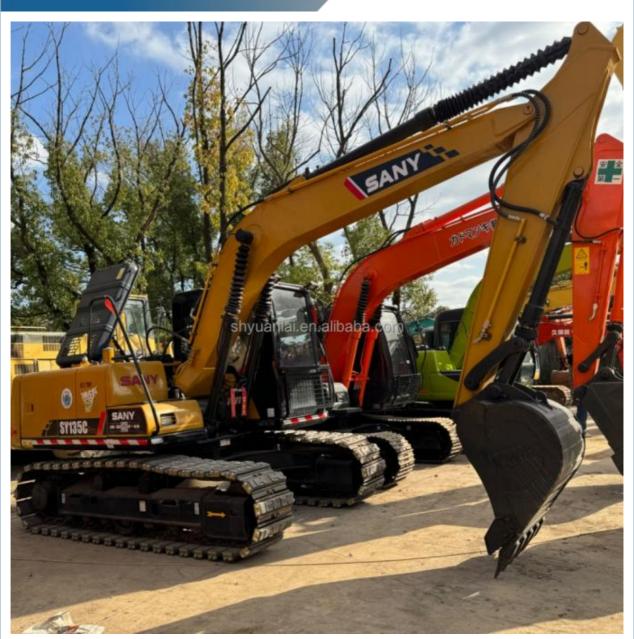

## SY135 Excavator Mild Steel Design Second Hand 0-2000 Working Hours Komatsu

### **Product Specification**

Showroom Location: None · Operating Weight: 13000 . Bucket Capacity: 0.53 · Machine Weight: 13000 KG Hydraulic Cylinder Brand: Original • Hydraulic Pump Brand: Original Hydraulic Valve Brand: Original ISUZU . Engine Brand: • Power: 69.6 • Machinery Test Report: Provided • Video Outgoing-inspection: Provided

### More Images

COMPANY PROFILE

Our company is a professional supplier of various secondhand imported and domestic construction machinery and equipment. The company was established on January 15, 2013, with its headquarters located in Shanghai, China. After 10 years of development, the company currently has 150 employees and a large marketing team, after-sales team, and sales service team covering domestic and international markets.