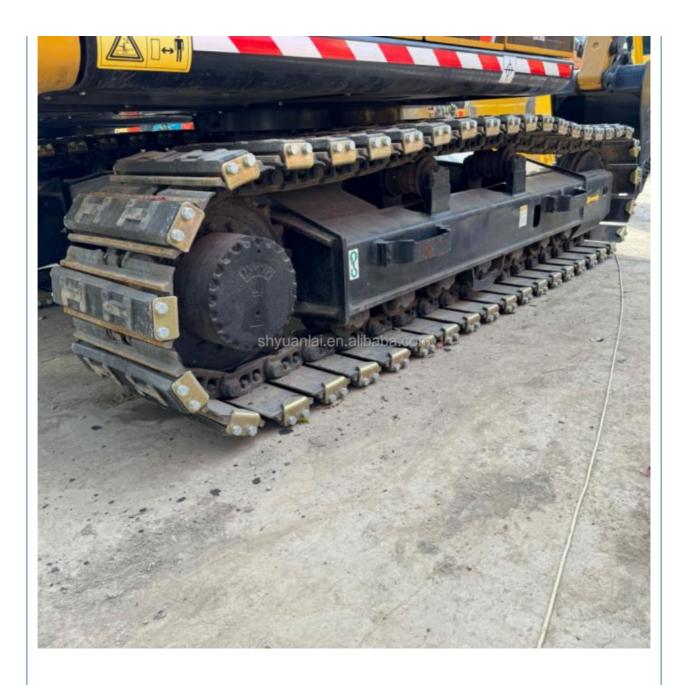

### **Product Specification**

Showroom Location: None · Operating Weight: 13000 . Bucket Capacity: 0.53 · Machine Weight: 13000 KG Hydraulic Cylinder Brand: Original • Hydraulic Pump Brand: Original Hydraulic Valve Brand: Original ISUZU . Engine Brand: • Power: 69.6 • Machinery Test Report: Provided • Video Outgoing-inspection: Provided