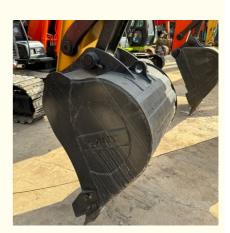

### **Product Specification**

Showroom Location: None · Operating Weight: 13000 . Bucket Capacity: 0.53 · Machine Weight: 13000 KG Hydraulic Cylinder Brand: Original • Hydraulic Pump Brand: Original Hydraulic Valve Brand: Original ISUZU . Engine Brand: • Power: 69.6 • Machinery Test Report: Provided • Video Outgoing-inspection: Provided