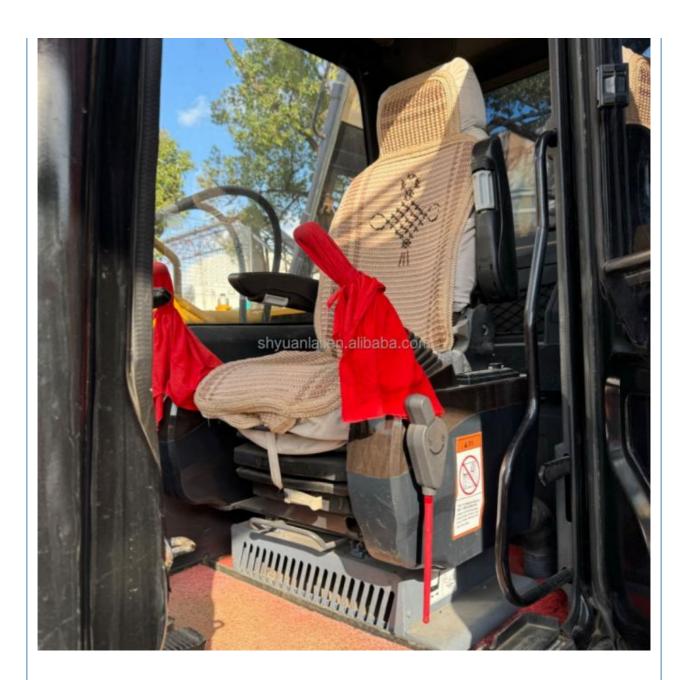

### **Product Specification**

Showroom Location: None · Operating Weight: 13000 . Bucket Capacity: 0.53 · Machine Weight: 13000 KG Hydraulic Cylinder Brand: Original • Hydraulic Pump Brand: Original Hydraulic Valve Brand: Original ISUZU . Engine Brand: • Power: 69.6 • Machinery Test Report: Provided • Video Outgoing-inspection: Provided