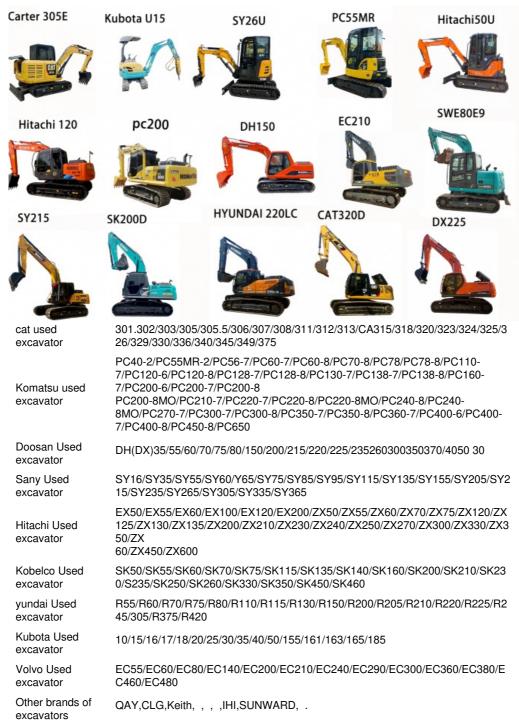

## SY135 Excavator Mild Steel Design Second Hand 0-2000 Working Hours Komatsu

### **Product Specification**

Showroom Location: None · Operating Weight: 13000 . Bucket Capacity: 0.53 · Machine Weight: 13000 KG Hydraulic Cylinder Brand: Original • Hydraulic Pump Brand: Original Hydraulic Valve Brand: Original ISUZU . Engine Brand: • Power: 69.6 • Machinery Test Report: Provided • Video Outgoing-inspection: Provided

Core Components: Pressure Vessel, Motor, Other, Bearing, Gear, Pump, Gearbox, Engine, PLC

· Year: 2022

. Working Hours: 0-2000