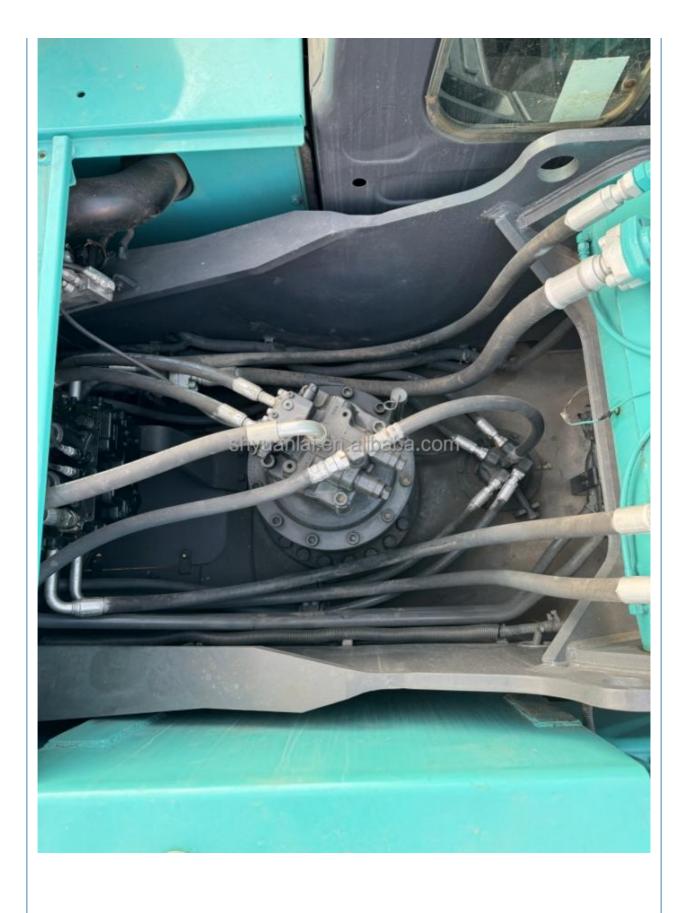

### **Product Specification**

Showroom Location: None · Operating Weight: 35tan . Bucket Capacity: 1.6 • Machine Weight: 35000 KG Hydraulic Cylinder Brand: Original • Hydraulic Pump Brand: Original • Hydraulic Valve Brand: Original HINO . Engine Brand: • Power: 196 • Machinery Test Report: Provided • Video Outgoing-inspection: Provided

 Core Components: Pressure Vessel, Motor, Other, Bearing, Gear, Pump, Gearbox, Engine, PLC

Year: 2019Working Hours: 0-2000