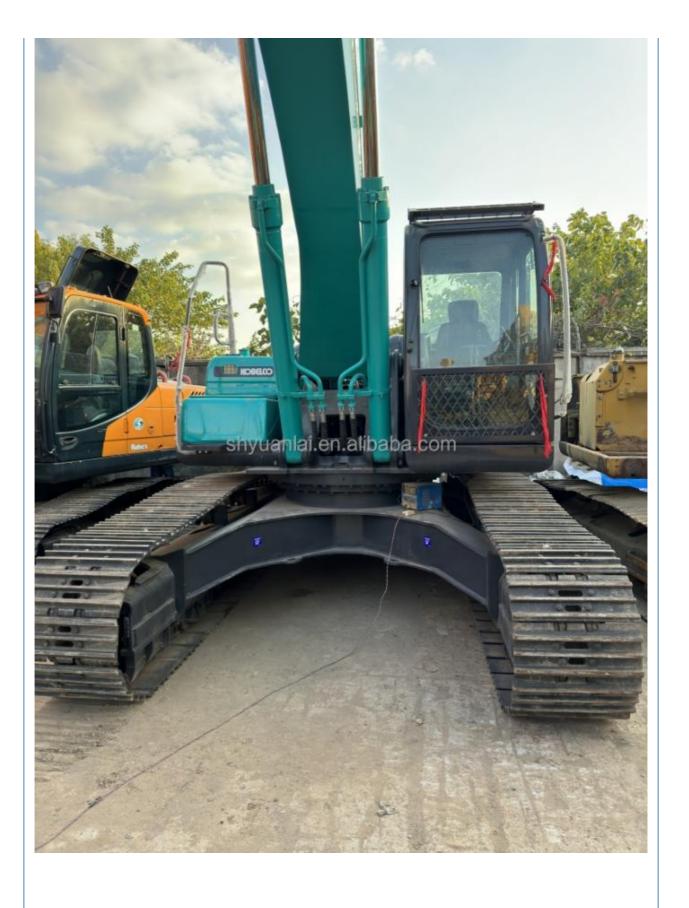

# 35 Ton Used Kobelco SK350 Excavator With Precision Transformers And Hydraulic Systems

### **Product Specification**

Showroom Location: None · Operating Weight: 35tan . Bucket Capacity: 1.6 • Machine Weight: 35000 KG Hydraulic Cylinder Brand: Original • Hydraulic Pump Brand: Original • Hydraulic Valve Brand: Original HINO . Engine Brand: • Power: 196 • Machinery Test Report: Provided • Video Outgoing-inspection: Provided

 Core Components: Pressure Vessel, Motor, Other, Bearing, Gear, Pump, Gearbox, Engine, PLC

Year: 2019Working Hours: 0-2000