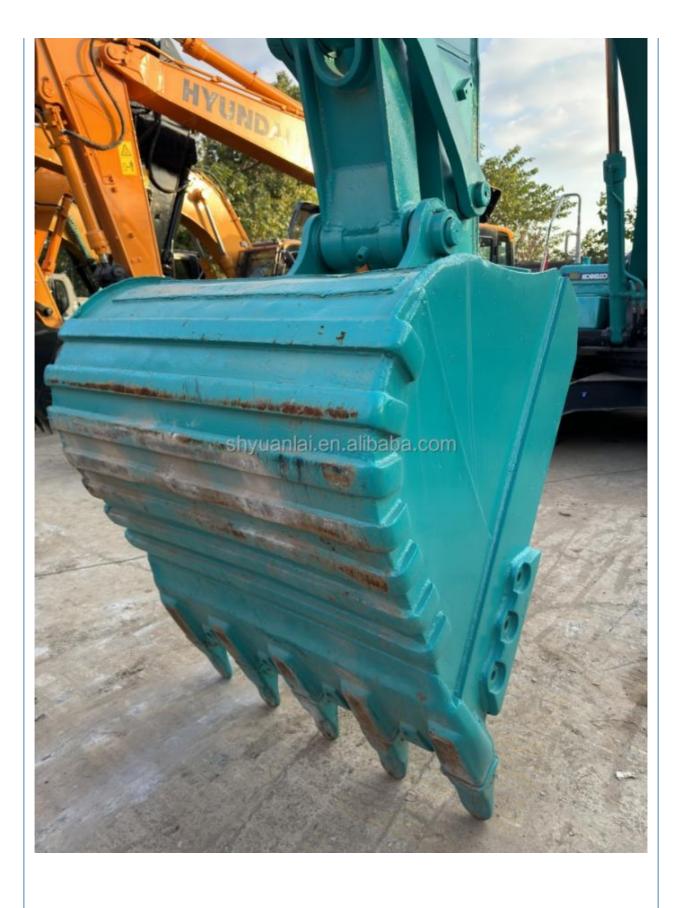

### **Product Specification**

Showroom Location: None · Operating Weight: 35tan . Bucket Capacity: 1.6 • Machine Weight: 35000 KG Hydraulic Cylinder Brand: Original • Hydraulic Pump Brand: Original • Hydraulic Valve Brand: Original HINO . Engine Brand: • Power: 196 • Machinery Test Report: Provided • Video Outgoing-inspection: Provided

 Core Components: Pressure Vessel, Motor, Other, Bearing, Gear, Pump, Gearbox, Engine, PLC

Year: 2019Working Hours: 0-2000