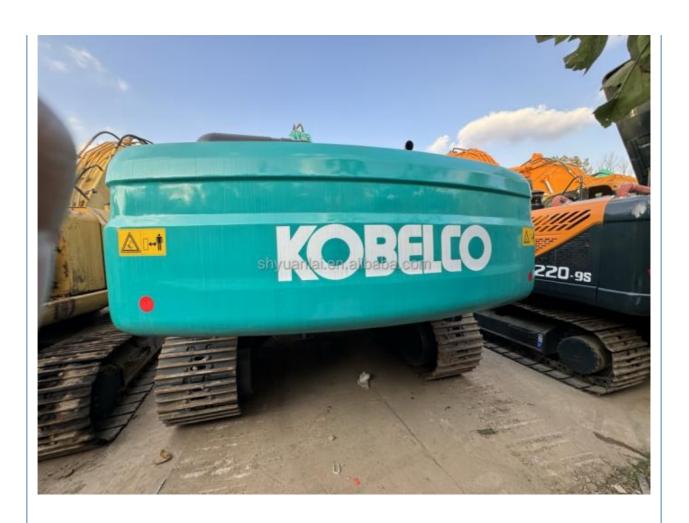

### **Product Specification**

Showroom Location: None · Operating Weight: 35tan . Bucket Capacity: 1.6 • Machine Weight: 35000 KG Hydraulic Cylinder Brand: Original • Hydraulic Pump Brand: Original • Hydraulic Valve Brand: Original HINO . Engine Brand: • Power: 196 • Machinery Test Report: Provided • Video Outgoing-inspection: Provided

 Core Components: Pressure Vessel, Motor, Other, Bearing, Gear, Pump, Gearbox, Engine, PLC

Year: 2019Working Hours: 0-2000