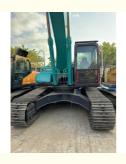

# 35 Ton Used Kobelco SK350 Excavator With Precision Transformers And Hydraulic Systems

### **Product Specification**

Showroom Location: None · Operating Weight: 35tan . Bucket Capacity: 1.6 • Machine Weight: 35000 KG Hydraulic Cylinder Brand: Original • Hydraulic Pump Brand: Original • Hydraulic Valve Brand: Original HINO . Engine Brand: • Power: 196 • Machinery Test Report: Provided • Video Outgoing-inspection: Provided