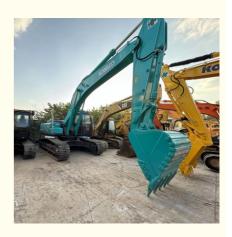

# 35 Ton Used Kobelco SK350 Excavator With Precision Transformers And Hydraulic Systems

### **Product Specification**

Showroom Location: None · Operating Weight: 35tan . Bucket Capacity: 1.6 • Machine Weight: 35000 KG Hydraulic Cylinder Brand: Original • Hydraulic Pump Brand: Original • Hydraulic Valve Brand: Original HINO . Engine Brand: • Power: 196 • Machinery Test Report: Provided • Video Outgoing-inspection: Provided