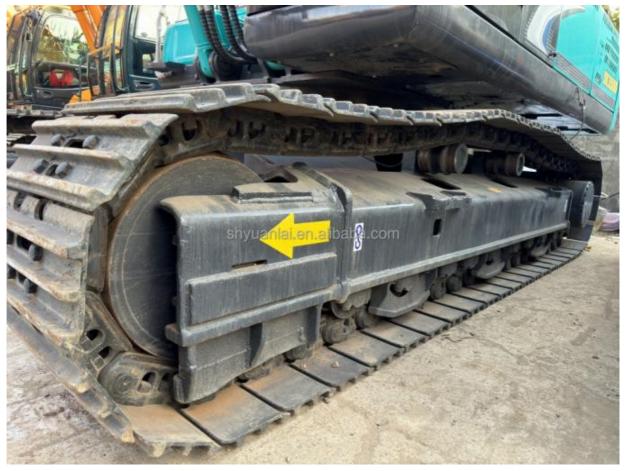

# 35 Ton Used Kobelco SK350 Excavator With Precision Transformers And Hydraulic Systems

### **Product Specification**

Showroom Location: None · Operating Weight: 35tan . Bucket Capacity: 1.6 • Machine Weight: 35000 KG Hydraulic Cylinder Brand: Original • Hydraulic Pump Brand: Original • Hydraulic Valve Brand: Original HINO . Engine Brand: • Power: 196 • Machinery Test Report: Provided • Video Outgoing-inspection: Provided

 Core Components: Pressure Vessel, Motor, Other, Bearing, Gear, Pump, Gearbox, Engine, PLC

Year: 2019Working Hours: 0-2000