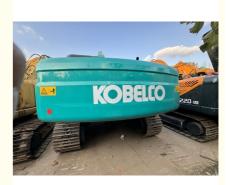

# 35 Ton Used Kobelco SK350 Excavator With Precision Transformers And Hydraulic Systems

### **Product Specification**

Showroom Location: None · Operating Weight: 35tan . Bucket Capacity: 1.6 • Machine Weight: 35000 KG Hydraulic Cylinder Brand: Original • Hydraulic Pump Brand: Original • Hydraulic Valve Brand: Original HINO . Engine Brand: • Power: 196 • Machinery Test Report: Provided • Video Outgoing-inspection: Provided