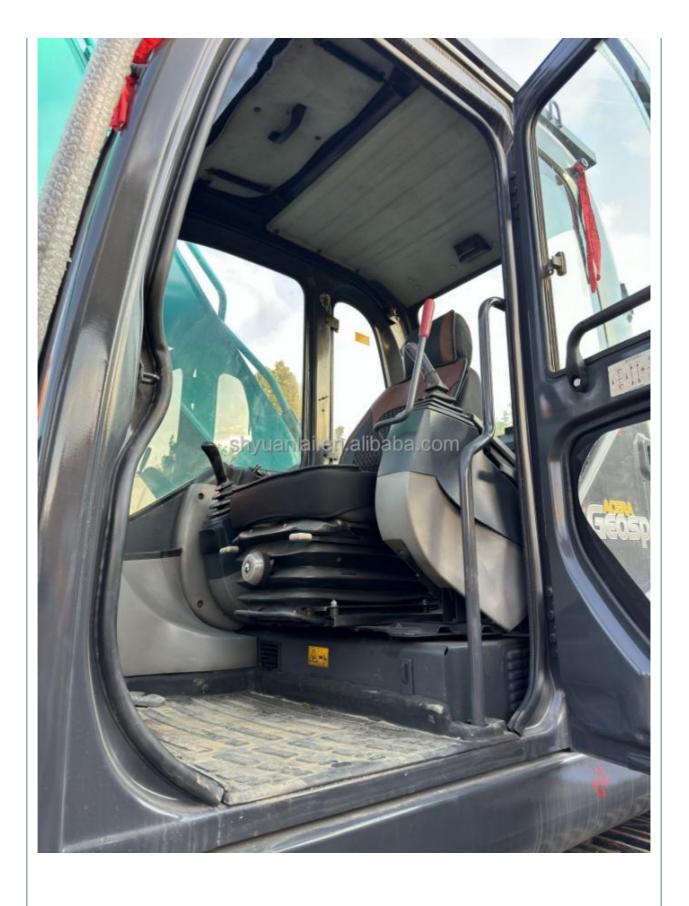

### **Product Specification**

Showroom Location: None · Operating Weight: 35tan . Bucket Capacity: 1.6 • Machine Weight: 35000 KG Hydraulic Cylinder Brand: Original • Hydraulic Pump Brand: Original • Hydraulic Valve Brand: Original HINO . Engine Brand: • Power: 196 • Machinery Test Report: Provided • Video Outgoing-inspection: Provided

 Core Components: Pressure Vessel, Motor, Other, Bearing, Gear, Pump, Gearbox, Engine, PLC

Year: 2019Working Hours: 0-2000