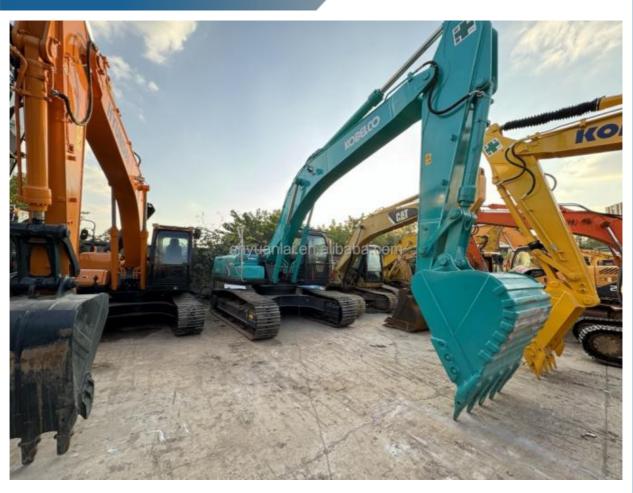

# 35 Ton Used Kobelco SK350 Excavator With Precision Transformers And Hydraulic Systems

### **Product Specification**

Showroom Location: None · Operating Weight: 35tan . Bucket Capacity: 1.6 • Machine Weight: 35000 KG Hydraulic Cylinder Brand: Original • Hydraulic Pump Brand: Original • Hydraulic Valve Brand: Original HINO . Engine Brand: • Power: 196 • Machinery Test Report: Provided • Video Outgoing-inspection: Provided

 Core Components: Pressure Vessel, Motor, Other, Bearing, Gear, Pump, Gearbox, Engine, PLC

Year: 2019Working Hours: 0-2000