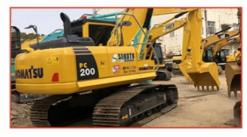

# Japan Original Komatsu PC130-7 Excavator 13ton PC 30 40 55 60 70 78 90 110 120 130 200 220

#### **Product Specification**

Showroom Location: None · Operating Weight: 12500KG 0.59M<sup>3</sup> . Bucket Capacity: • Machine Weight: 13000 KG Hydraulic Cylinder Brand: Other • Hydraulic Pump Brand: Other • Hydraulic Valve Brand: Other ISUZU . Engine Brand: 93KW • Power: • Machinery Test Report: Provided