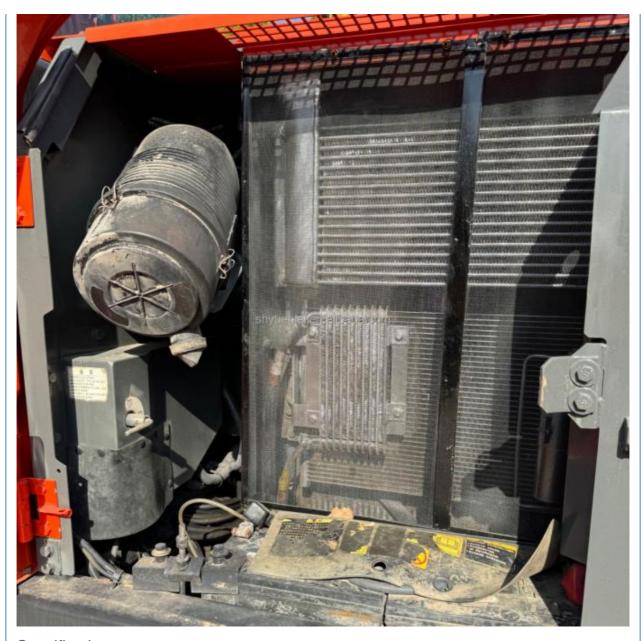

#### **Product Specification**

Showroom Location: None · Operating Weight: 12500KG 0.59M<sup>3</sup> . Bucket Capacity: • Machine Weight: 13000 KG Hydraulic Cylinder Brand: Other • Hydraulic Pump Brand: Other • Hydraulic Valve Brand: Other ISUZU . Engine Brand: 93KW • Power: • Machinery Test Report: Provided

 Core Components: Pressure Vessel, Motor, Other, Bearing, Gear, Pump, Gearbox, Engine, PLC

Year: 2020Working Hours: 0-2000

• Video Outgoing-inspection: Provided