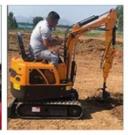

# Japan Original Komatsu PC130-7 Excavator 13ton PC 30 40 55 60 70 78 90 110 120 130 200 220

#### **Product Specification**

Showroom Location: None · Operating Weight: 12500KG 0.59M<sup>3</sup> . Bucket Capacity: • Machine Weight: 13000 KG Hydraulic Cylinder Brand: Other • Hydraulic Pump Brand: Other • Hydraulic Valve Brand: Other ISUZU . Engine Brand: 93KW • Power: • Machinery Test Report: Provided

 Core Components: Pressure Vessel, Motor, Other, Bearing, Gear, Pump, Gearbox, Engine, PLC

Year: 2020Working Hours: 0-2000

• Video Outgoing-inspection: Provided