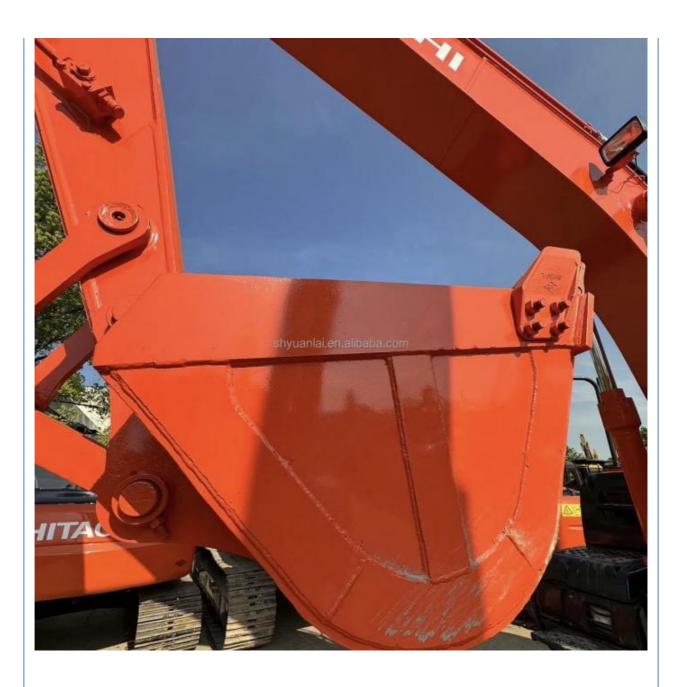

# Japan Original Komatsu PC130-7 Excavator 13ton PC 30 40 55 60 70 78 90 110 120 130 200 220

#### **Basic Information**

Place of Origin: Japan

• Price: \$29,100.00/units 1-4 units



#### **Product Specification**

Showroom Location: None · Operating Weight: 12500KG 0.59M<sup>3</sup> . Bucket Capacity: • Machine Weight: 13000 KG Hydraulic Cylinder Brand: Other • Hydraulic Pump Brand: Other • Hydraulic Valve Brand: Other ISUZU . Engine Brand: 93KW • Power: • Machinery Test Report: Provided

 Core Components: Pressure Vessel, Motor, Other, Bearing, Gear, Pump, Gearbox, Engine, PLC

Year: 2020Working Hours: 0-2000

• Video Outgoing-inspection: Provided



#### More Images









## Product Description

## **Product Description**















Specification

## Packing & Delivery

To better ensure the safety of your goods, professional, environmentally friendly, convenient and efficient packaging services will be provided.

Company Profile

Semi-Automatic PET Bottle Blowing Machine Bottle Making Machine Bottle Moulding Machine

PET Bottle Making Machine is suitable for producing PET plastic containers and bottles in all shapes.

#### **FAQ**

Semi-Automatic PET Bottle Blowing Machine Bottle Making Machine Bottle Moulding Machine

PET Bottle Making Machine is suitable for producing PET plastic containers and bottles in all shapes.

#### **CONTACT SUPPLIER**

If you would like to learn more about product details, please, send me an inquiry for different models, specifications, and prices. I will immediately provide you with a