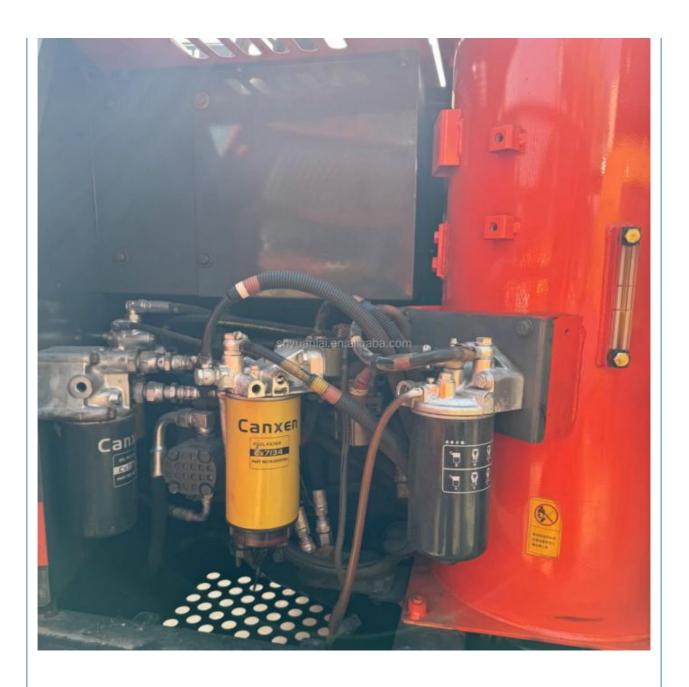

# Japan Original Komatsu PC130-7 Excavator 13ton PC 30 40 55 60 70 78 90 110 120 130 200 220

#### **Basic Information**

Place of Origin: Japan

• Price: \$29,100.00/units 1-4 units



#### **Product Specification**

Showroom Location: None · Operating Weight: 12500KG 0.59M<sup>3</sup> . Bucket Capacity: • Machine Weight: 13000 KG Hydraulic Cylinder Brand: Other • Hydraulic Pump Brand: Other • Hydraulic Valve Brand: Other ISUZU . Engine Brand: 93KW • Power: • Machinery Test Report: Provided

 Core Components: Pressure Vessel, Motor, Other, Bearing, Gear, Pump, Gearbox, Engine, PLC

Year: 2020Working Hours: 0-2000

• Video Outgoing-inspection: Provided



#### More Images









## Product Description

## **Product Description**















Specification

## Packing & Delivery

To better ensure the safety of your goods, professional, environmentally friendly, convenient and efficient packaging services will be provided.

Company Profile

Semi-Automatic PET Bottle Blowing Machine Bottle Making Machine Bottle Moulding Machine

PET Bottle Making Machine is suitable for producing PET plastic containers and bottles in all shapes.

#### **FAQ**

Semi-Automatic PET Bottle Blowing Machine Bottle Making Machine Bottle Moulding Machine

PET Bottle Making Machine is suitable for producing PET plastic containers and bottles in all shapes.

#### **CONTACT SUPPLIER**

If you would like to learn more about product details, please, send me an inquiry for different models, specifications, and prices. I will immediately provide you wit