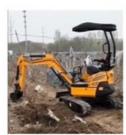

# Japan Original Komatsu PC130-7 Excavator 13ton PC 30 40 55 60 70 78 90 110 120 130 200 220

#### **Product Specification**

Showroom Location: None · Operating Weight: 12500KG 0.59M<sup>3</sup> . Bucket Capacity: • Machine Weight: 13000 KG Hydraulic Cylinder Brand: Other • Hydraulic Pump Brand: Other • Hydraulic Valve Brand: Other ISUZU . Engine Brand: 93KW • Power: • Machinery Test Report: Provided

 Core Components: Pressure Vessel, Motor, Other, Bearing, Gear, Pump, Gearbox, Engine, PLC

Year: 2020Working Hours: 0-2000

• Video Outgoing-inspection: Provided