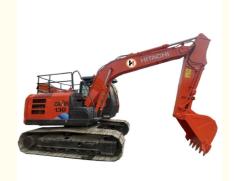

# Japan Original Komatsu PC130-7 Excavator 13ton PC 30 40 55 60 70 78 90 110 120 130 200 220

#### **Product Specification**

Showroom Location: None · Operating Weight: 12500KG 0.59M<sup>3</sup> . Bucket Capacity: • Machine Weight: 13000 KG Hydraulic Cylinder Brand: Other • Hydraulic Pump Brand: Other • Hydraulic Valve Brand: Other ISUZU . Engine Brand: 93KW • Power: • Machinery Test Report: Provided