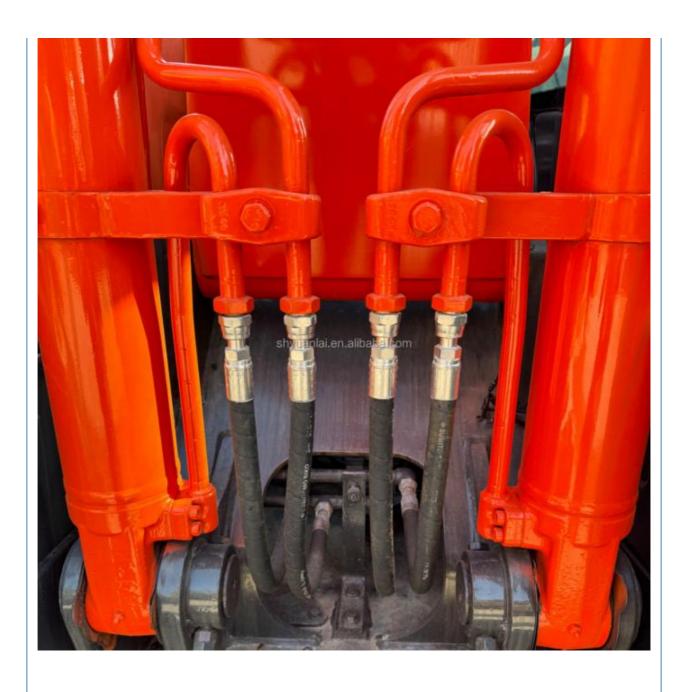

# Japan Original Komatsu PC130-7 Excavator 13ton PC 30 40 55 60 70 78 90 110 120 130 200 220

#### **Basic Information**

Place of Origin: Japan

• Price: \$29,100.00/units 1-4 units



#### **Product Specification**

Showroom Location: None · Operating Weight: 12500KG 0.59M<sup>3</sup> . Bucket Capacity: • Machine Weight: 13000 KG Hydraulic Cylinder Brand: Other • Hydraulic Pump Brand: Other • Hydraulic Valve Brand: Other ISUZU . Engine Brand: 93KW • Power: • Machinery Test Report: Provided

 Core Components: Pressure Vessel, Motor, Other, Bearing, Gear, Pump, Gearbox, Engine, PLC

Year: 2020Working Hours: 0-2000

• Video Outgoing-inspection: Provided



#### More Images









## Product Description

## **Product Description**















Specification

## Packing & Delivery

To better ensure the safety of your goods, professional, environmentally friendly, convenient and efficient packaging services will be provided.

Company Profile

Semi-Automatic PET Bottle Blowing Machine Bottle Making Machine Bottle Moulding Machine

PET Bottle Making Machine is suitable for producing PET plastic containers and bottles in all shapes.

#### **FAQ**

Semi-Automatic PET Bottle Blowing Machine Bottle Making Machine Bottle Moulding Machine

PET Bottle Making Machine is suitable for producing PET plastic containers and bottles in all shapes.

#### **CONTACT SUPPLIER**

If you would like to learn more about product details, please, send me an inquiry for different models, specifications, and prices. I will immediately provide you w