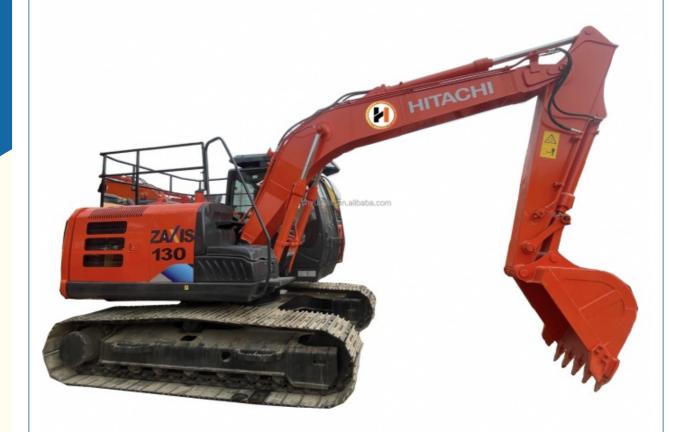

# Japan Original Komatsu PC130-7 Excavator 13ton PC 30 40 55 60 70 78 90 110 120 130 200 220

#### **Product Specification**

Showroom Location: None · Operating Weight: 12500KG 0.59M<sup>3</sup> . Bucket Capacity: • Machine Weight: 13000 KG Hydraulic Cylinder Brand: Other • Hydraulic Pump Brand: Other • Hydraulic Valve Brand: Other ISUZU . Engine Brand: 93KW • Power: • Machinery Test Report: Provided

 Core Components: Pressure Vessel, Motor, Other, Bearing, Gear, Pump, Gearbox, Engine, PLC

Year: 2020Working Hours: 0-2000

• Video Outgoing-inspection: Provided