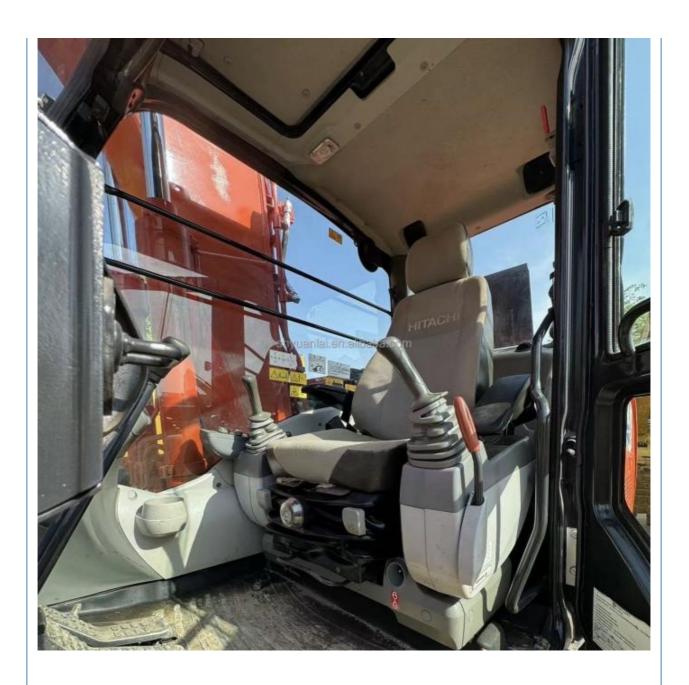

# Japan Original Komatsu PC130-7 Excavator 13ton PC 30 40 55 60 70 78 90 110 120 130 200 220

#### **Basic Information**

Place of Origin: Japan

• Price: \$29,100.00/units 1-4 units



#### **Product Specification**

Showroom Location: None · Operating Weight: 12500KG 0.59M<sup>3</sup> . Bucket Capacity: • Machine Weight: 13000 KG Hydraulic Cylinder Brand: Other • Hydraulic Pump Brand: Other • Hydraulic Valve Brand: Other ISUZU . Engine Brand: 93KW • Power: • Machinery Test Report: Provided

 Core Components: Pressure Vessel, Motor, Other, Bearing, Gear, Pump, Gearbox, Engine, PLC

Year: 2020Working Hours: 0-2000

• Video Outgoing-inspection: Provided



#### More Images









## Product Description

## **Product Description**















Specification

## Packing & Delivery

To better ensure the safety of your goods, professional, environmentally friendly, convenient and efficient packaging services will be provided.

Company Profile

Semi-Automatic PET Bottle Blowing Machine Bottle Making Machine Bottle Moulding Machine

PET Bottle Making Machine is suitable for producing PET plastic containers and bottles in all shapes.

#### **FAQ**

Semi-Automatic PET Bottle Blowing Machine Bottle Making Machine Bottle Moulding Machine

PET Bottle Making Machine is suitable for producing PET plastic containers and bottles in all shapes.

#### **CONTACT SUPPLIER**

If you would like to learn more about product details, please, send me an inquiry for different models, specifications, and prices. I will immediately provide you with