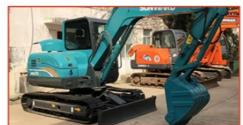

# Japan Original Komatsu PC130-7 Excavator 13ton PC 30 40 55 60 70 78 90 110 120 130 200 220

#### **Product Specification**

Showroom Location: None · Operating Weight: 12500KG 0.59M<sup>3</sup> . Bucket Capacity: • Machine Weight: 13000 KG Hydraulic Cylinder Brand: Other • Hydraulic Pump Brand: Other • Hydraulic Valve Brand: Other ISUZU . Engine Brand: 93KW • Power: • Machinery Test Report: Provided