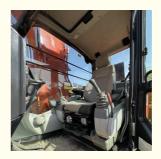

# Japan Original Komatsu PC130-7 Excavator 13ton PC 30 40 55 60 70 78 90 110 120 130 200 220

#### **Basic Information**

Place of Origin: Japan

• Price: \$29,100.00/units 1-4 units



#### **Product Specification**

Showroom Location: None · Operating Weight: 12500KG 0.59M<sup>3</sup> . Bucket Capacity: • Machine Weight: 13000 KG Hydraulic Cylinder Brand: Other • Hydraulic Pump Brand: Other • Hydraulic Valve Brand: Other ISUZU . Engine Brand: 93KW • Power: • Machinery Test Report: Provided

 Core Components: Pressure Vessel, Motor, Other, Bearing, Gear, Pump, Gearbox, Engine, PLC

Year: 2020Working Hours: 0-2000

• Video Outgoing-inspection: Provided



#### More Images









## Product Description

## **Product Description**















Specification

## Packing & Delivery

To better ensure the safety of your goods, professional, environmentally friendly, convenient and efficient packaging services will be provided.

Company Profile

Semi-Automatic PET Bottle Blowing Machine Bottle Making Machine Bottle Moulding Machine

PET Bottle Making Machine is suitable for producing PET plastic containers and bottles in all shapes.

#### **FAQ**

Semi-Automatic PET Bottle Blowing Machine Bottle Making Machine Bottle Moulding Machine

PET Bottle Making Machine is suitable for producing PET plastic containers and bottles in all shapes.

#### **CONTACT SUPPLIER**

If you would like to learn more about product details, please, send me an inquiry for different models,