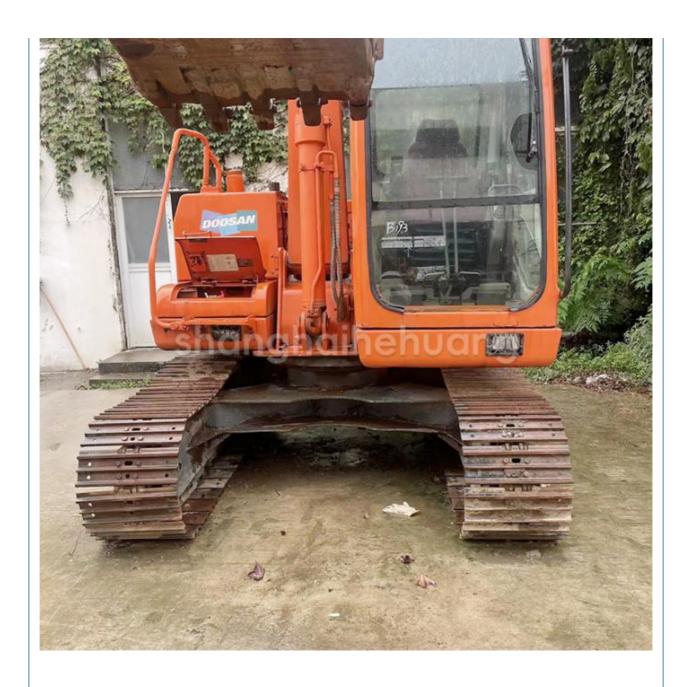

### **Product Specification**

Showroom Location: None · Operating Weight: 8100 0.32m<sup>3</sup> . Bucket Capacity: • Machine Weight: 8 KG Hydraulic Cylinder Brand: Original • Hydraulic Pump Brand: Original • Hydraulic Valve Brand: Original YANMAR . Engine Brand: 45.8KW • Power: • Machinery Test Report: Provided • Video Outgoing-inspection: Provided

 Core Components: Pressure Vessel, Motor, Other, Bearing, Gear, Pump, Gearbox, Engine, PLC

Year: 2020Working Hours: 0-2000