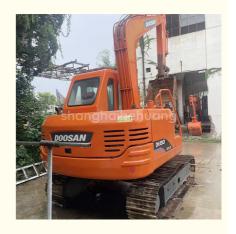

# Used Doosan DH80 8 Ton Excavator with Original Hydraulic Valve in Good Condition

### **Product Specification**

Showroom Location: None · Operating Weight: 8100 0.32m<sup>3</sup> . Bucket Capacity: • Machine Weight: 8 KG Hydraulic Cylinder Brand: Original • Hydraulic Pump Brand: Original • Hydraulic Valve Brand: Original YANMAR . Engine Brand: 45.8KW • Power: • Machinery Test Report: Provided • Video Outgoing-inspection: Provided

 Core Components: Pressure Vessel, Motor, Other, Bearing, Gear, Pump, Gearbox, Engine, PLC

Year: 2020Working Hours: 0-2000