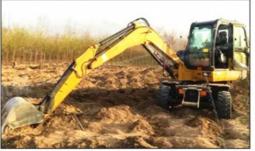

# Used Doosan DH80 8 Ton Excavator with Original Hydraulic Valve in Good Condition

### **Product Specification**

Showroom Location: None · Operating Weight: 8100 0.32m<sup>3</sup> . Bucket Capacity: • Machine Weight: 8 KG Hydraulic Cylinder Brand: Original • Hydraulic Pump Brand: Original • Hydraulic Valve Brand: Original YANMAR . Engine Brand: 45.8KW • Power: • Machinery Test Report: Provided • Video Outgoing-inspection: Provided