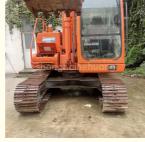

# Used Doosan DH80 8 Ton Excavator with Original Hydraulic Valve in Good Condition

### **Product Specification**

Showroom Location: None · Operating Weight: 8100 0.32m<sup>3</sup> . Bucket Capacity: • Machine Weight: 8 KG Hydraulic Cylinder Brand: Original • Hydraulic Pump Brand: Original • Hydraulic Valve Brand: Original YANMAR . Engine Brand: 45.8KW • Power: • Machinery Test Report: Provided • Video Outgoing-inspection: Provided

 Core Components: Pressure Vessel, Motor, Other, Bearing, Gear, Pump, Gearbox, Engine, PLC

Year: 2020Working Hours: 0-2000