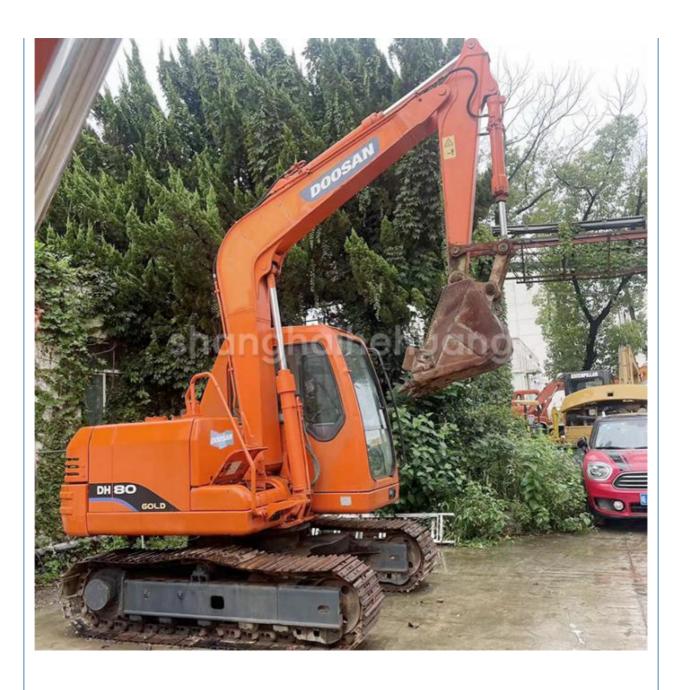

# Used Doosan DH80 8 Ton Excavator with Original Hydraulic Valve in Good Condition

### **Product Specification**

Showroom Location: None · Operating Weight: 8100 0.32m<sup>3</sup> . Bucket Capacity: • Machine Weight: 8 KG Hydraulic Cylinder Brand: Original • Hydraulic Pump Brand: Original • Hydraulic Valve Brand: Original YANMAR . Engine Brand: 45.8KW • Power: • Machinery Test Report: Provided • Video Outgoing-inspection: Provided