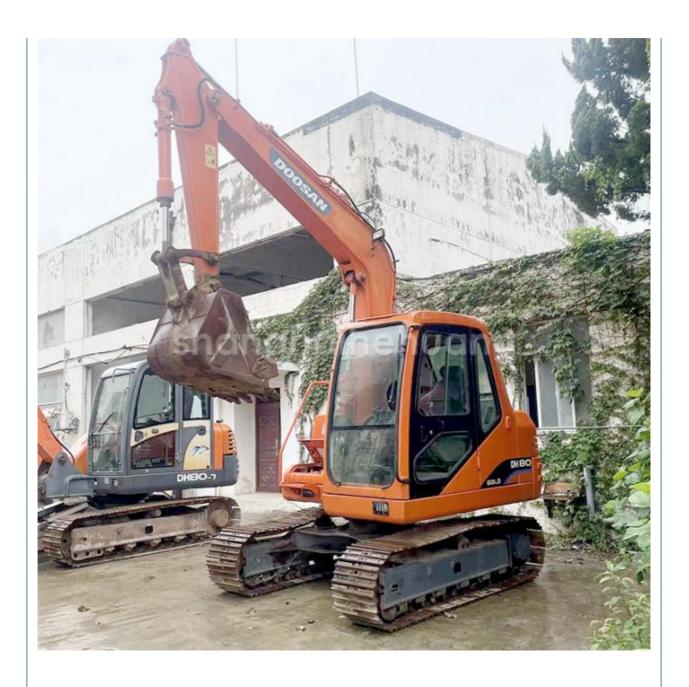

# Used Doosan DH80 8 Ton Excavator with Original Hydraulic Valve in Good Condition

### **Product Specification**

Showroom Location: None · Operating Weight: 8100 0.32m<sup>3</sup> . Bucket Capacity: • Machine Weight: 8 KG Hydraulic Cylinder Brand: Original • Hydraulic Pump Brand: Original • Hydraulic Valve Brand: Original YANMAR . Engine Brand: 45.8KW • Power: • Machinery Test Report: Provided • Video Outgoing-inspection: Provided