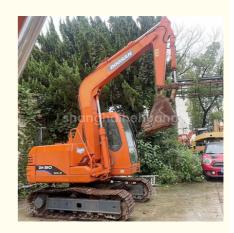

# Used Doosan DH80 8 Ton Excavator with Original Hydraulic Valve in Good Condition

### **Product Specification**

Showroom Location: None · Operating Weight: 8100 0.32m<sup>3</sup> . Bucket Capacity: • Machine Weight: 8 KG Hydraulic Cylinder Brand: Original • Hydraulic Pump Brand: Original • Hydraulic Valve Brand: Original YANMAR . Engine Brand: 45.8KW • Power: • Machinery Test Report: Provided • Video Outgoing-inspection: Provided

 Core Components: Pressure Vessel, Motor, Other, Bearing, Gear, Pump, Gearbox, Engine, PLC

Year: 2020Working Hours: 0-2000