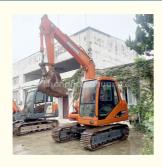

# Used Doosan DH80 8 Ton Excavator with Original Hydraulic Valve in Good Condition

### **Product Specification**

Showroom Location: None · Operating Weight: 8100 0.32m<sup>3</sup> . Bucket Capacity: • Machine Weight: 8 KG Hydraulic Cylinder Brand: Original • Hydraulic Pump Brand: Original • Hydraulic Valve Brand: Original YANMAR . Engine Brand: 45.8KW • Power: • Machinery Test Report: Provided • Video Outgoing-inspection: Provided

 Core Components: Pressure Vessel, Motor, Other, Bearing, Gear, Pump, Gearbox, Engine, PLC

Year: 2020Working Hours: 0-2000