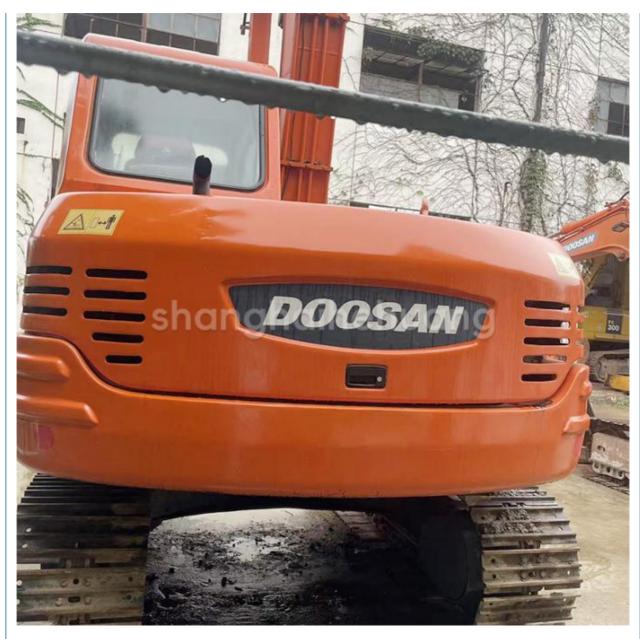

### **Product Specification**

Showroom Location: None · Operating Weight: 8100 0.32m<sup>3</sup> . Bucket Capacity: • Machine Weight: 8 KG Hydraulic Cylinder Brand: Original • Hydraulic Pump Brand: Original • Hydraulic Valve Brand: Original YANMAR . Engine Brand: 45.8KW • Power: • Machinery Test Report: Provided • Video Outgoing-inspection: Provided

 Core Components: Pressure Vessel, Motor, Other, Bearing, Gear, Pump, Gearbox, Engine, PLC

Year: 2020Working Hours: 0-2000