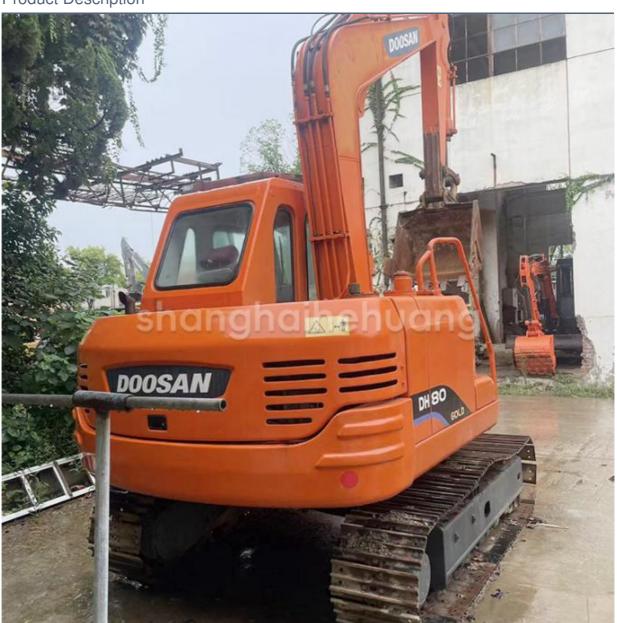

# Used Doosan DH80 8 Ton Excavator with Original Hydraulic Valve in Good Condition

### **Product Specification**

Showroom Location: None · Operating Weight: 8100 0.32m<sup>3</sup> . Bucket Capacity: • Machine Weight: 8 KG Hydraulic Cylinder Brand: Original • Hydraulic Pump Brand: Original • Hydraulic Valve Brand: Original YANMAR . Engine Brand: 45.8KW • Power: • Machinery Test Report: Provided • Video Outgoing-inspection: Provided