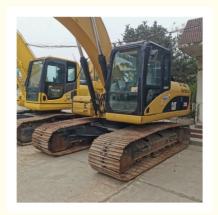

# Original Used 320b 320c Crawler Excavator with Original Hydraulic Cylinder Valve

### **Product Specification**

Showroom Location: None · Operating Weight: 20930 . Bucket Capacity: 1.0 • Machine Weight: 20000 KG Hydraulic Cylinder Brand: Original • Hydraulic Pump Brand: Original Hydraulic Valve Brand: Original . Engine Brand: Cat • Power: 103kw • Machinery Test Report: Provided • Video Outgoing-inspection: Provided