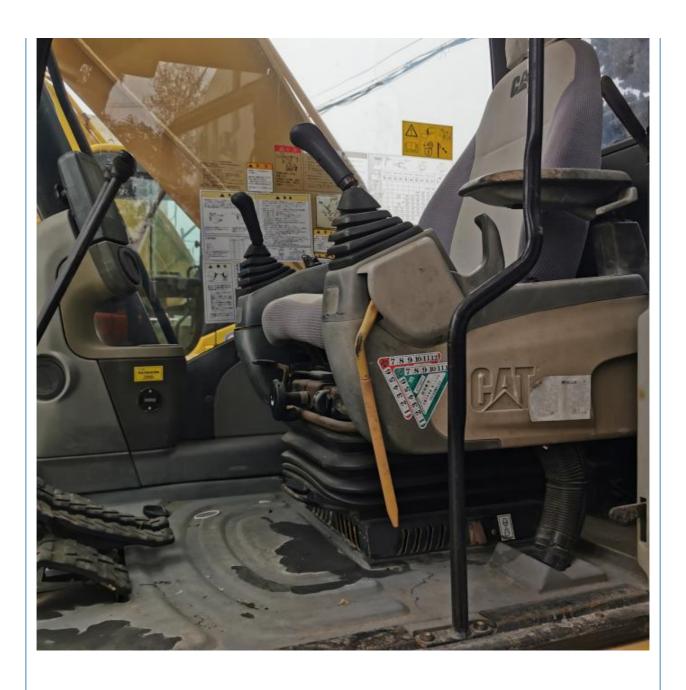

### **Product Specification**

Showroom Location: None · Operating Weight: 20930 . Bucket Capacity: 1.0 • Machine Weight: 20000 KG Hydraulic Cylinder Brand: Original • Hydraulic Pump Brand: Original Hydraulic Valve Brand: Original . Engine Brand: Cat • Power: 103kw • Machinery Test Report: Provided • Video Outgoing-inspection: Provided

 Core Components: Pressure Vessel, Motor, Other, Bearing, Gear, Pump, Gearbox, Engine, PLC

Year: 2021Working Hours: 0-2000