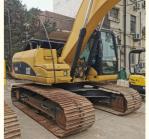

# Original Used 320b 320c Crawler Excavator with Original Hydraulic Cylinder Valve

### **Product Specification**

Showroom Location: None · Operating Weight: 20930 . Bucket Capacity: 1.0 • Machine Weight: 20000 KG Hydraulic Cylinder Brand: Original • Hydraulic Pump Brand: Original Hydraulic Valve Brand: Original . Engine Brand: Cat • Power: 103kw • Machinery Test Report: Provided • Video Outgoing-inspection: Provided

 Core Components: Pressure Vessel, Motor, Other, Bearing, Gear, Pump, Gearbox, Engine, PLC

Year: 2021Working Hours: 0-2000