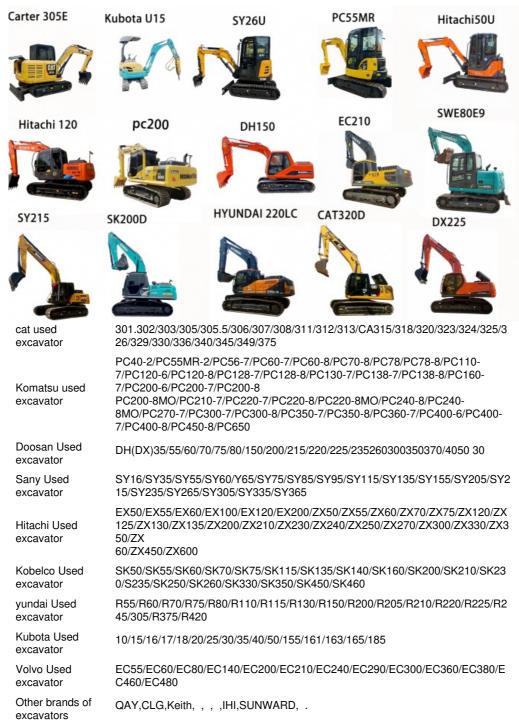

### **Product Specification**

Showroom Location: None · Operating Weight: 20930 . Bucket Capacity: 1.0 • Machine Weight: 20000 KG Hydraulic Cylinder Brand: Original • Hydraulic Pump Brand: Original Hydraulic Valve Brand: Original . Engine Brand: Cat • Power: 103kw • Machinery Test Report: Provided • Video Outgoing-inspection: Provided

 Core Components: Pressure Vessel, Motor, Other, Bearing, Gear, Pump, Gearbox, Engine, PLC

Year: 2021Working Hours: 0-2000