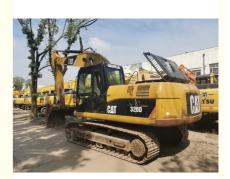

# Original Used 320b 320c Crawler Excavator with Original Hydraulic Cylinder Valve

### **Product Specification**

Showroom Location: None · Operating Weight: 20930 . Bucket Capacity: 1.0 • Machine Weight: 20000 KG Hydraulic Cylinder Brand: Original • Hydraulic Pump Brand: Original Hydraulic Valve Brand: Original . Engine Brand: Cat • Power: 103kw • Machinery Test Report: Provided • Video Outgoing-inspection: Provided