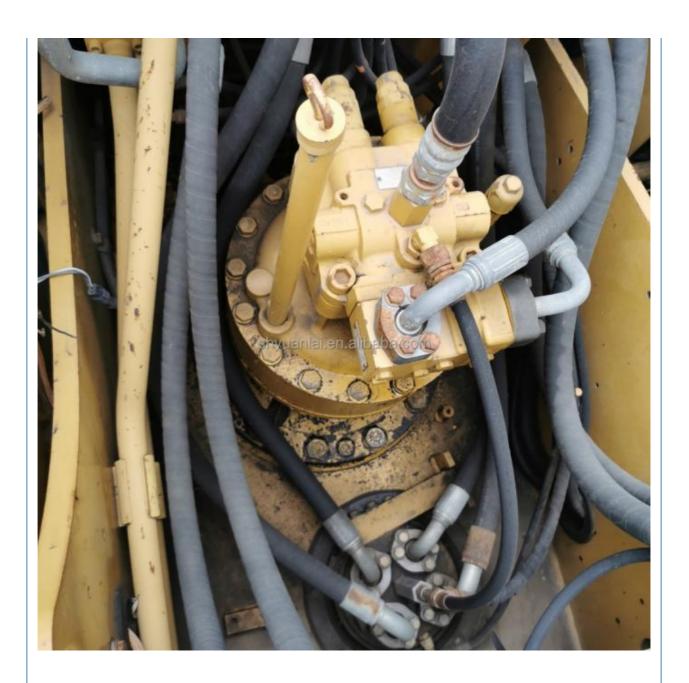

# Original Used 320b 320c Crawler Excavator with Original Hydraulic Cylinder Valve

### **Product Specification**

Showroom Location: None · Operating Weight: 20930 . Bucket Capacity: 1.0 • Machine Weight: 20000 KG Hydraulic Cylinder Brand: Original • Hydraulic Pump Brand: Original Hydraulic Valve Brand: Original . Engine Brand: Cat • Power: 103kw • Machinery Test Report: Provided • Video Outgoing-inspection: Provided