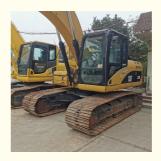

# Original Used 320b 320c Crawler Excavator with Original Hydraulic Cylinder Valve

### **Product Specification**

Showroom Location: None · Operating Weight: 20930 . Bucket Capacity: 1.0 • Machine Weight: 20000 KG Hydraulic Cylinder Brand: Original • Hydraulic Pump Brand: Original Hydraulic Valve Brand: Original . Engine Brand: Cat • Power: 103kw • Machinery Test Report: Provided • Video Outgoing-inspection: Provided

 Core Components: Pressure Vessel, Motor, Other, Bearing, Gear, Pump, Gearbox, Engine, PLC

Year: 2021Working Hours: 0-2000