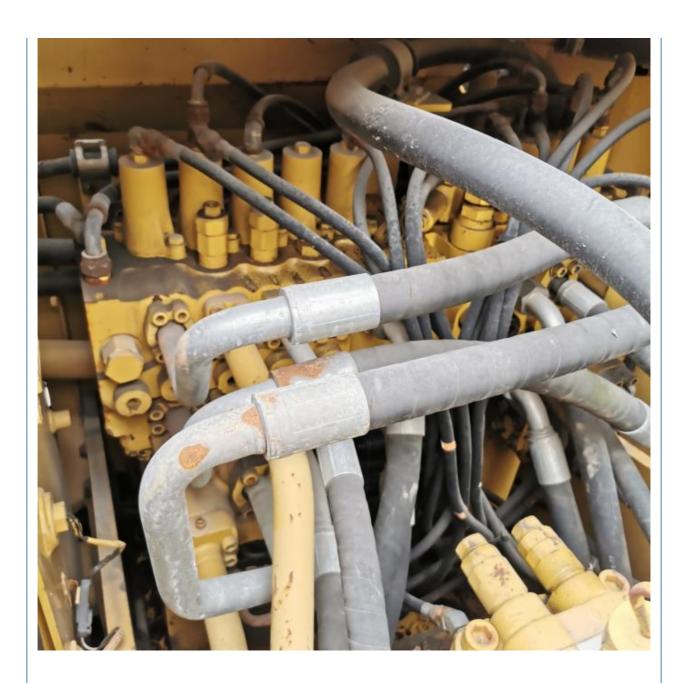

# Original Used 320b 320c Crawler Excavator with Original Hydraulic Cylinder Valve

### **Product Specification**

Showroom Location: None · Operating Weight: 20930 . Bucket Capacity: 1.0 • Machine Weight: 20000 KG Hydraulic Cylinder Brand: Original • Hydraulic Pump Brand: Original Hydraulic Valve Brand: Original . Engine Brand: Cat • Power: 103kw • Machinery Test Report: Provided • Video Outgoing-inspection: Provided