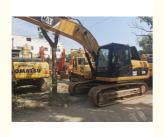

# Original Used 320b 320c Crawler Excavator with Original Hydraulic Cylinder Valve

### **Product Specification**

Showroom Location: None · Operating Weight: 20930 . Bucket Capacity: 1.0 • Machine Weight: 20000 KG Hydraulic Cylinder Brand: Original • Hydraulic Pump Brand: Original Hydraulic Valve Brand: Original . Engine Brand: Cat • Power: 103kw • Machinery Test Report: Provided • Video Outgoing-inspection: Provided