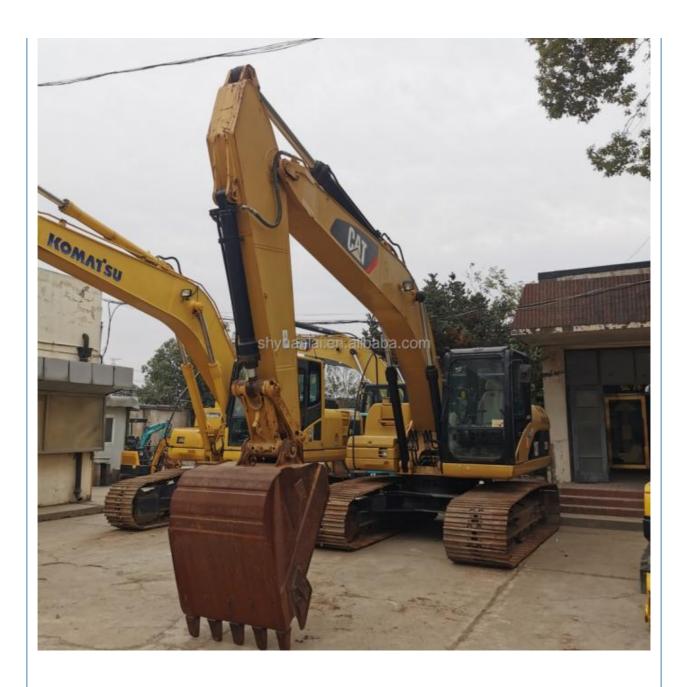

# Original Used 320b 320c Crawler Excavator with Original Hydraulic Cylinder Valve

### **Product Specification**

Showroom Location: None · Operating Weight: 20930 . Bucket Capacity: 1.0 • Machine Weight: 20000 KG Hydraulic Cylinder Brand: Original • Hydraulic Pump Brand: Original Hydraulic Valve Brand: Original . Engine Brand: Cat • Power: 103kw • Machinery Test Report: Provided • Video Outgoing-inspection: Provided

 Core Components: Pressure Vessel, Motor, Other, Bearing, Gear, Pump, Gearbox, Engine, PLC

Year: 2021Working Hours: 0-2000