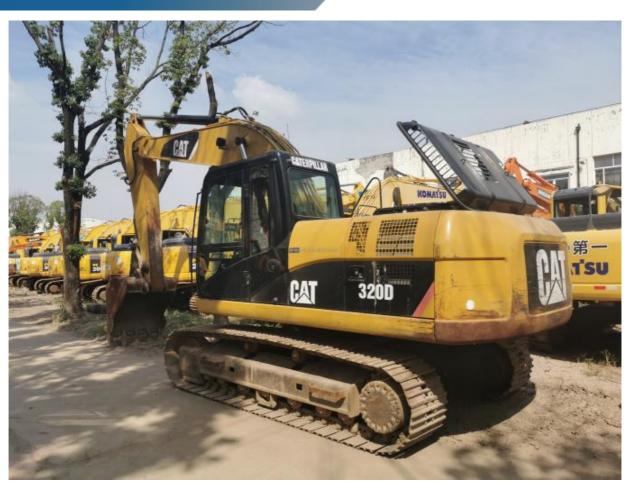

# Original Used 320b 320c Crawler Excavator with Original Hydraulic Cylinder Valve

### **Product Specification**

Showroom Location: None · Operating Weight: 20930 . Bucket Capacity: 1.0 • Machine Weight: 20000 KG Hydraulic Cylinder Brand: Original • Hydraulic Pump Brand: Original Hydraulic Valve Brand: Original . Engine Brand: Cat • Power: 103kw • Machinery Test Report: Provided • Video Outgoing-inspection: Provided

 Core Components: Pressure Vessel, Motor, Other, Bearing, Gear, Pump, Gearbox, Engine, PLC

Year: 2021Working Hours: 0-2000