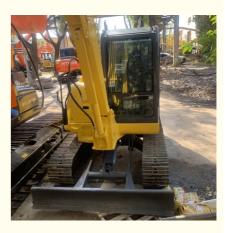

# Japan HydraulicUsed Komatsu 56-7/60-7/70-8 excavator for sale, good condition, cheap price

## Komatsu PC56-7 Excavator Description

Komatsu PC56-7 excavator is a high-performance, versatile device designed to improve construction efficiency and adapt to a variety of complex work environments. This model is equipped with Komatsu S4D87E-1 turbocharged engine, with powerful power and high efficiency. The following is a specific introduction to the excavator: