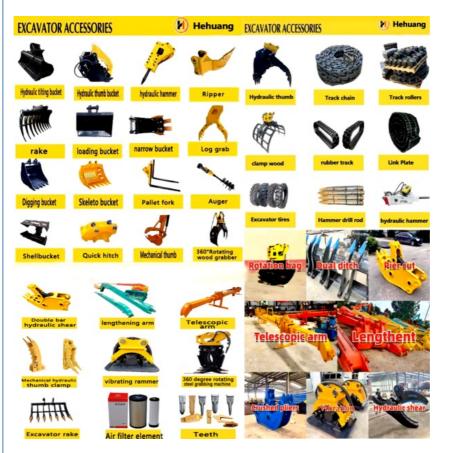

## **Optional Attchments For Excavator:** Various Assistive Devices For Komatsu PC56-7 Excavator