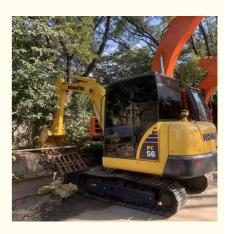

# Japan HydraulicUsed Komatsu 56-7/60-7/70-8 excavator for sale, good condition, cheap price

## Komatsu PC56-7 Excavator Description

Komatsu PC56-7 excavator is a high-performance, versatile device designed to improve construction efficiency and adapt to a variety of complex work environments. This model is equipped with Komatsu S4D87E-1 turbocharged engine, with powerful power and high efficiency. The following is a specific introduction to the excavator:

## 3.Komatsu PC56-7 excavator Wide range of applications

Komatsu PC56-7 excavator is suitable for civil engineering, pipeline laying, infrastructure and other construction projects.

Komatsu PC56-7 excavators are ideal for construction and engineering with their high performance, flexibility, comfort and reliability. Its design and configuration not only improve work efficiency, but also take into account operator comfort and equipment maintenance.