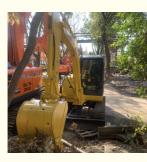

# Japan HydraulicUsed Komatsu 56-7/60-7/70-8 excavator for sale, good condition, cheap price

## Komatsu PC56-7 Excavator Description

Komatsu PC56-7 excavator is a high-performance, versatile device designed to improve construction efficiency and adapt to a variety of complex work environments. This model is equipped with Komatsu S4D87E-1 turbocharged engine, with powerful power and high efficiency. The following is a specific introduction to the excavator: