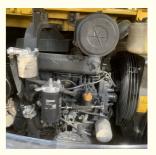

## More Images

#### 1.Komatsu PC56-7 Excavator Powerful powertrain

Komatsu PC56-7 excavator is equipped with the Komatsu S4D87E-1 turbocharged engine, rated at 34.5 kW and with a displacement of 2.434 liters, capable of providing steady and powerful power