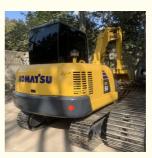

## More Images

## Komatsu PC56-7 Excavator Description

Komatsu PC56-7 excavator is a high-performance, versatile device designed to improve construction efficiency and adapt to a variety of complex work environments. This model is equipped with Komatsu S4D87E-1 turbocharged engine, with powerful power and high efficiency. The following is a specific introduction to the excavator: